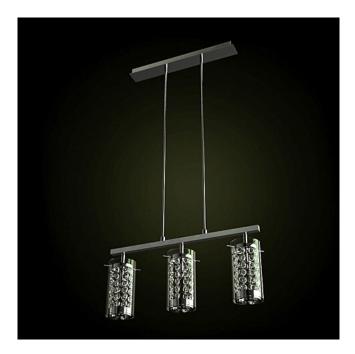

001\_off

001\_on

002\_off

002\_on

003\_off

003\_on

004\_off

004\_on

005\_off

005\_on

006\_off

006\_on

007\_off

007\_on

008\_off

008\_on

009\_off

009\_on

010\_off

010\_on

011\_off

011\_on

012\_off

012\_on

013\_off

013\_on

014 off

014\_on

015\_off

015\_on

016\_off

016\_on

017\_off

017\_on

018\_off

018\_on

019\_off

019\_on

020\_off

020\_on

021\_off

021\_on

022\_off

022\_on

023\_off

023\_on

024\_off

024\_on

025\_off

025\_on

026\_off

026\_on

027\_off

027\_on

028\_off

028\_on

029\_off

029\_on

030\_off

030\_on

031\_off

031\_on

032\_off

032\_on

033\_off

033\_on

034\_off

034\_on

035\_off

035\_on

036\_off

036\_on

037\_off

037\_on

038\_off

038\_on

039\_off

039\_on

040\_off

040\_on

041\_off

041\_on

042\_off

042\_on

043\_off

043\_on

044\_off

044 on

045\_off

045\_on

046\_off

046\_on

047\_off

047\_on

048\_off

048\_on

049\_off

049\_on

050\_off

050\_on

051\_off

051\_on

052\_off

052\_on

053\_off

053\_on

054\_off

054\_on

055\_off

055\_on

056\_off

056\_on

057\_off

057\_on

058\_off

058\_on

059\_off

059\_on

060\_off

060\_on

061\_off

061\_on

062\_off

062\_on

063\_off

063\_on

064\_off

064\_on

065\_off

065\_on

066\_off

066\_on

067\_off

067\_on

068\_off

068\_on

069\_off

069\_on

070\_off

070\_on

071\_off

071\_on

072\_off

072\_on

073\_off

073\_on

074\_off

074\_on

075\_off

075\_on

076 off

076\_on

077\_off

077\_on

078\_off

078\_on

079\_off

079\_on

080\_off

080\_on