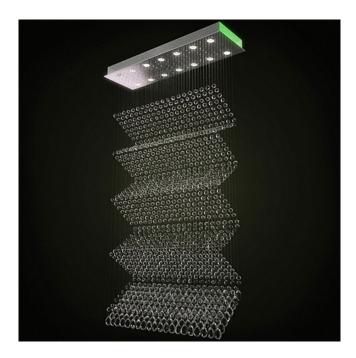

rior lamps with all textures, shaders and materials. It is ready to use, just put it into your scene. Why waste costly time for making something that you can have from the best at Evermotion?



001\_off



001\_on



002\_off



002\_on



003\_off



003\_on



004\_off



004\_on



005\_off



005\_on



006\_off



006\_on



007\_off



007\_on



008\_off



008\_on



009\_off



009\_on



010\_off



010\_on



011\_off



011\_on



012\_off



012\_on



013\_off



013\_on



014 off



014\_on



015\_off



015\_on



016\_off



016\_on



017\_off



017\_on



018\_off



018\_on



019\_off



019\_on



020\_off



020\_on



021\_off



021\_on



022\_off



022\_on



023\_off



023\_on



024\_off



024\_on



025\_off



025\_on



026\_off

026\_on



027\_off



027\_on



028\_off



028\_on



029\_off



029\_on



030\_off



030\_on



031\_off



031\_on



032\_off



032\_on



033\_off



033\_on



034\_off



034\_on



035\_off



035\_on



036\_off



036\_on



037\_off



037\_on



038\_off



038\_on



039\_off



039\_on



040\_off



040\_on



041\_off



041\_on



042\_off



042\_on



043\_off



043\_on



044\_off



044 on



045\_off



045\_on



046\_off



046\_on



047\_off



047\_on



048\_off



048\_on



049\_off



049\_on



050\_off



050\_on



051\_off



051\_on



052\_off



052\_on



053\_off



053\_on



054\_off



054\_on



055\_off



055\_on



056\_off



056\_on



057\_off



057\_on



058\_off



058\_on



059\_off



059\_on



060\_off



060\_on



061\_off



061\_on



062\_o