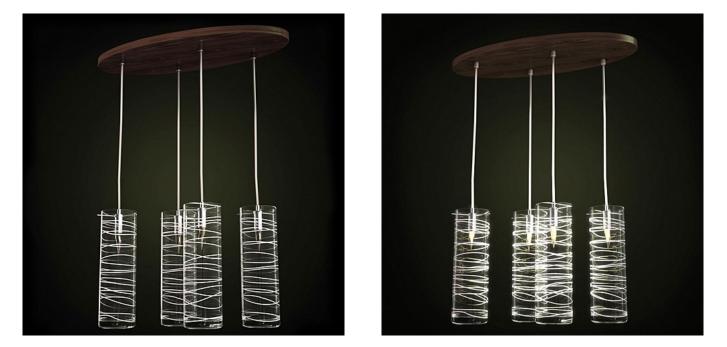

# archmodg g s vol. 99 EVERMOTION

Have you ever lost your race with time doing visualizations? Have you ever been embarrassed of unfinished renders, spending all night on the modeling process, instead of rendering? If you are an architect, and if you need to work fast but with highest precision, this is the thing for you. Archmodels volume 99 gives you 80 professional, highly detailed objects for architectural visualizations. This dvd comes with highly detailed models of interior lamps with all textures, shaders and materials. It is ready to use, just put it into your scene. Why waste costly time for making something that you can have from the best at Evermotion?