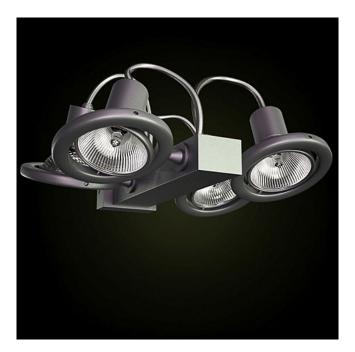

you can have from the best at Evermotion?



001\_off



001\_on



002\_off



002\_on



003\_off



003\_on



004\_off



004\_on



005\_off



005\_on



006\_off



006\_on



007\_off



007\_on



008\_off



008\_on



009\_off



009\_on



010\_off



010\_on



011\_off



011\_on



012\_off



012\_on



013\_off



013\_on



014 off



014\_on



015\_off



015\_on



016\_off



016\_on



017\_off



017\_on



018\_off



018\_on



019\_off



019\_on



020\_off



020\_on



021\_off



021\_on



022\_off



022\_on



023\_off



023\_on



024\_off



024\_on



025\_off



025\_on



026\_off

026\_on



027\_off



027\_on



028\_off



028\_on



029\_off



029\_on



030\_off



030\_on



031\_off



031\_on



032\_off



032\_on



033\_off



033\_on



034\_off



034\_on



035\_off



035\_on



036\_off



036\_on



037\_off



037\_on



038\_off



038\_on



039\_off



039\_on



040\_off



040\_on



041\_off



041\_on



042\_off



042\_on



043\_off



043\_on



044\_off



044 on



045\_off



045\_on



046\_off



046\_on



047\_off



047\_on



048\_off



048\_on



049\_off



049\_on



050\_off



050\_on



051\_off



051\_on



052\_off



052\_on



053\_off



053\_on



054\_off



054\_on



055\_off



055\_on



056\_off



056\_on



057\_off



057\_on



058\_off



058\_on



059\_off



059\_on



060\_off



060\_on



061\_off



061\_on



062\_off



062\_on



063\_off



063\_on



064\_off

064\_on



065\_off



065\_on



066\_off

066\_on



067\_off



067\_on



068\_off

068\_on