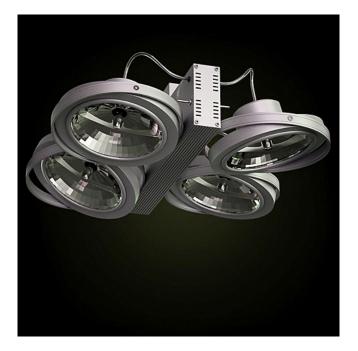

r making something that you can have from the best at Evermotion?



001\_off



001\_on



002\_off



002\_on



003\_off



003\_on



004\_off



004\_on



005\_off



005\_on



006\_off



006\_on



007\_off



007\_on



008\_off



008\_on



009\_off



009\_on



010\_off



010\_on



011\_off



011\_on



012\_off



012\_on



013\_off



013\_on



014 off



014\_on



015\_off



015\_on



016\_off



016\_on



017\_off



017\_on



018\_off



018\_on



019\_off



019\_on



020\_off



020\_on



021\_off



021\_on



022\_off



022\_on



023\_off



023\_on



024\_off



024\_on



025\_off



025\_on



026\_off

026\_on



027\_off



027\_on



028\_off



028\_on



029\_off



029\_on



030\_off



030\_on



031\_off



031\_on



032\_off



032\_on



033\_off



033\_on



034\_off



034\_on



035\_off



035\_on



036\_off



036\_on



037\_off



037\_on



038\_off



038\_on



039\_off



039\_on



040\_off



040\_on



041\_off



041\_on



042\_off



042\_on



043\_off



043\_on



044\_off



044 on



045\_off



045\_on



046\_off



046\_on



047\_off



047\_on



048\_off



048\_on



049\_off



049\_on



050\_off



050\_on



051\_off



051\_on



052\_off



052\_on



053\_off



053\_on



054\_off



054\_on



055\_off



055\_on



056\_off



056\_on



057\_off



057\_on



058\_off



058\_on



059\_off



059\_on



060\_off



060\_on



061\_off



061\_on



062\_off



062\_on



063\_off



063\_on



064\_off

064\_on



065\_off



065\_on



066\_off

066\_on



067\_off



067\_on