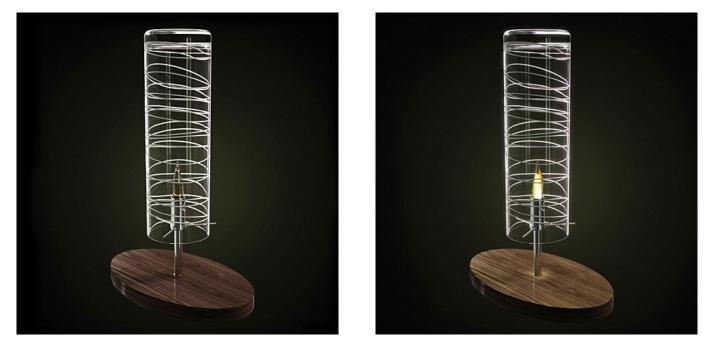

# archmodg g s vol. 99 EVERMOTION

Have you ever lost your race with time doing visualizations? Have you ever been embarrassed of unfinished renders, spending all night on the modeling process, instead of rendering? If you are an architect, and if you need to work fast but with highest precision, this is the thing for you. Archmodels volume 99 gives you 80 professional, highly detailed objects for architectural visualizations. This dvd comes with highly detailed models of interior lamps with all textures, shaders and materials. It is ready to use, just put it into your scene. Why waste costly time for making something that you can have from the best at Evermotion?