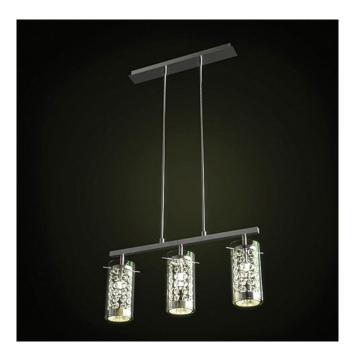

001\_off

001\_on

002\_off

002\_on

003\_off

003\_on

004\_off

004\_on

005\_off

005\_on

006\_off

006\_on

007\_off

007\_on

008\_off

008\_on

009\_off

009\_on

010\_off

010\_on

011\_off

011\_on

012\_off

012\_on

013\_off

013\_on

014 off

014\_on

015\_off

015\_on

016\_off

016\_on

017\_off

017\_on

018\_off

018\_on

019\_off

019\_on

020\_off

020\_on

021\_off

021\_on

022\_off

022\_on

023\_off

023\_on

024\_off

024\_on

025\_off

025\_on

026\_off

026\_on

027\_off

027\_on

028\_off

028\_on

029\_off

029\_on

030\_off

030\_on

031\_off

031\_on

032\_off

032\_on

033\_off

033\_on

034\_off

034\_on

035\_off

035\_on

036\_off

036\_on

037\_off

037\_on

038\_off

038\_on

039\_off

039\_on

040\_off

040\_on

041\_off

041\_on

042\_off

042\_on

043\_off

043\_on

044\_off

044 on

045\_off

045\_on

046\_off

046\_on

047\_off

047\_on

048\_off

048\_on

049\_off

049\_on

050\_off

050\_on

051\_off

051\_on

052\_off

052\_on

053\_off

053\_on

054\_off

054\_on

055\_off

055\_on

056\_off

056\_on

057\_off

057\_on

058\_off

058\_on

059\_off

059\_on

060\_off

060\_on

061\_off

061\_on

062\_off

062\_on

063\_off

063\_on

064\_off

064\_on

065\_off

065\_on

066\_off

066\_on

067\_off

067\_on

068\_off

068\_on

069\_off

069\_on

070\_off

070\_on

071\_off

071\_on

072\_off

072\_on

073\_off

073\_on

074\_off

074\_on

075\_off

075\_on

076 off

076\_on

077\_off

077\_on

078\_off

078\_on

079\_off

079\_on

080\_off

080\_on