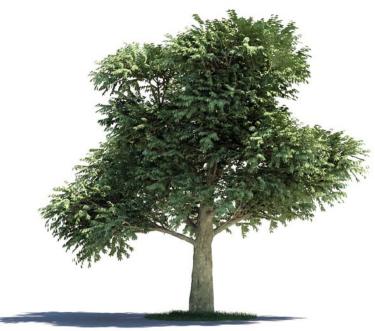

021 \_ Pinus leucodermis

022 \_ Chamaecyparis lawsoniana

023 \_ Aesculus glabra

024 \_ Arbutus menziesii

030 \_ Acer\_saccharum

031 \_ Pinus\_strobus

032 \_ Pinus\_sylvestris

Software and models © 2009 EVERMOTION. EVERMOTION, the EVERMOTION logo, are trademarks or registered trademarks of Evermotion Inc. in the U.S. and/or other countries. All rights reserved. All \*.c4d, \*.mxm, \*.obj, \*.fbx and \*.mxs models included on this DVDROM with data are an integral part of "archmodels vol.2" preparet only for Cinema 4D and the resale of this data is strictly prohibited. All models can be used for commercial purposes only by owners who bought this DVDROM. The sharing of DVDROM data is strictly prohibited unless that user has written authorization from EVERMOTION.