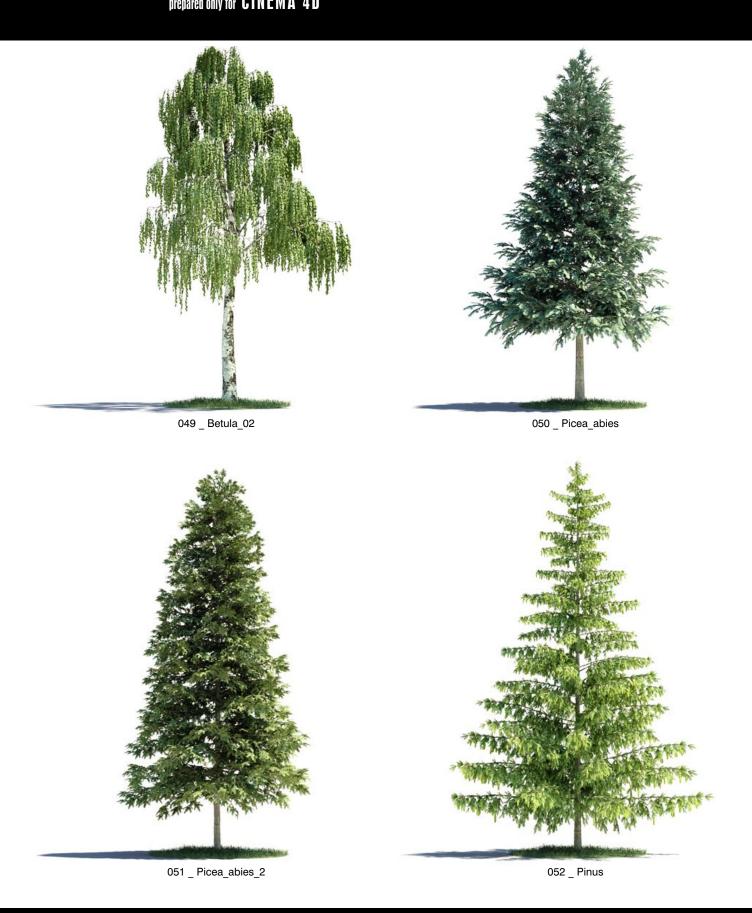

Archmodels volume 2 prepared only for Cinema 4D gives you 60 professional, highly detailed objects for architectural visualizations. This collection gives you huge library of very realistic plants. Why waste costly time for making something that you can have from the best at Evermotion?