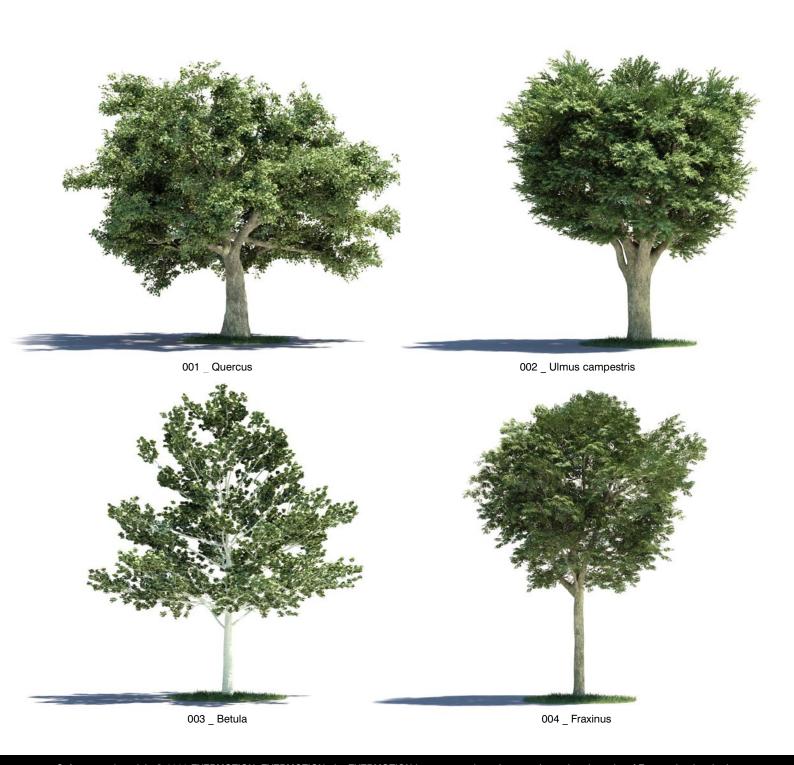

Archmodels volume 2 prepared only for Cinema 4D gives you 60 professional, highly detailed objects for architectural visualizations. This collection gives you huge library of very realistic plants. Why waste costly time for making something that you can have from the best at Evermotion?