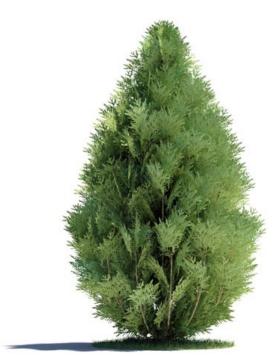

021 \_ Pinus leucodermis

022 \_ Chamaecyparis lawsoniana

023 \_ Aesculus glabra

024 \_ Arbutus menziesii

030 \_ Acer\_saccharum

031 \_ Pinus\_strobus

032 \_ Pinus\_sylvestris

Software and models © 2009 EVERMOTION. EVERMOTION, the EVERMOTION logo, are trademarks or registered trademarks of Evermotion Inc. in the U.S. and/or other countries. All rights reserved. All \*.c4d, \*.mxm, \*.obj, \*.fbx and \*.mxs models included on this DVDROM with data are an integral part of "archmodels vol.2" preparet only for Cinema 4D and the resale of this data is strictly prohibited. All models can be used for commercial purposes only by owners who bought this DVDROM. The sharing of DVDROM data is strictly prohibited unless that user has written authorization from EVERMOTION.