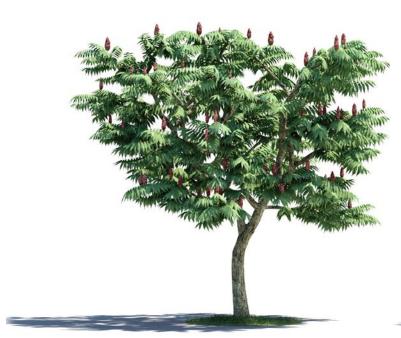

\_ Acer\_saccharum



031 \_ Pinus\_strobus



032 \_ Pinus\_sylvestris





















Software and models © 2009 EVERMOTION. EVERMOTION, the EVERMOTION logo, are trademarks or registered trademarks of Evermotion Inc. in the U.S. and/or other countries. All rights reserved. All \*.c4d, \*.mxm, \*.obj, \*.fbx and \*.mxs models included on this DVDROM with data are an integral part of "archmodels vol.2" preparet only for Cinema 4D and the resale of this data is strictly prohibited. All models can be used for commercial purposes only by owners who bought this DVDROM. The sharing of DVDROM data is strictly prohibited unless that user has written authorization from EVERMOTION.













054 \_ Thuja\_02



055 \_ Acer japonicum



056 \_ Acer palmatum

#### archmodels vol. 2













059 Rhus\_typhina 060 Eucalyptus