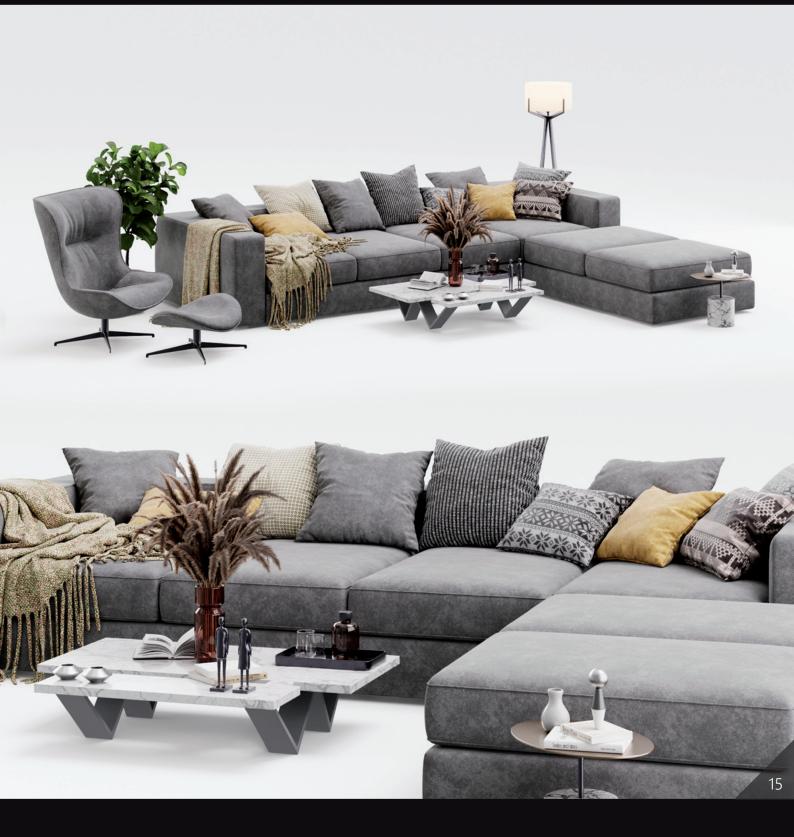

Archmodels vol. 291 contains over 200 models combined in 16 sets of stylish lounge furniture. Soft sofas along with additional furniture and smaller props are a great interior design idea. This product will enrich visualization and help build your portfolio. In addition you will also find props such as tables, chandeliers, books, flowers, lamps and others. By selecting models in sets, this collection will save you time - just use a ready-made set. All selected and

matched according to their style and prepared with attention to small details. The models have PBR materials and are ready to render. In addition you may also receive a scene prepared in Corona and Vray with 3dsmax, Chaos Vantage and Cycles in Blender.