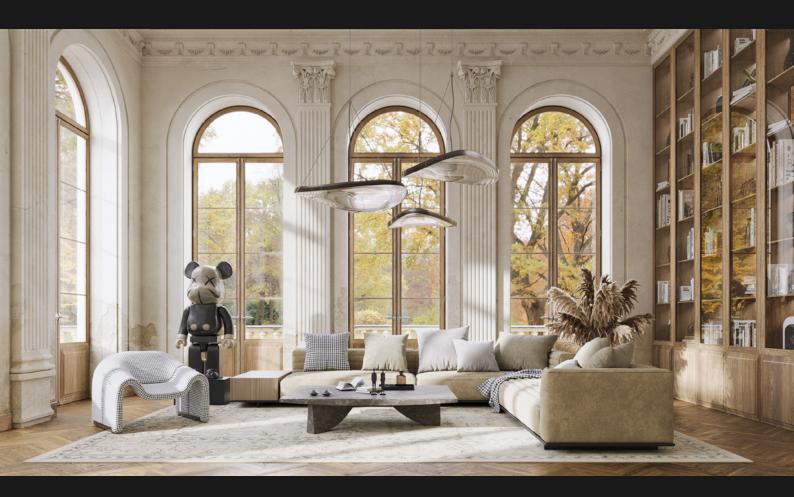

Archmodels vol. 291 contains over 200 models combined in 16 sets of stylish lounge furniture. Soft sofas along with additional furniture and smaller props are a great interior design idea. This product will enrich visualization and help build your portfolio. In addition you will also find props such as tables, chandeliers, books, flowers, lamps and others. By selecting models in sets, this collection will save you time - just use a ready-made set. All selected and

matched according to their style and prepared with attention to small details. The models have PBR materials and are ready to render. In addition you may also receive a scene prepared in Corona and Vray with 3dsmax, Chaos Vantage and Cycles in Blender.