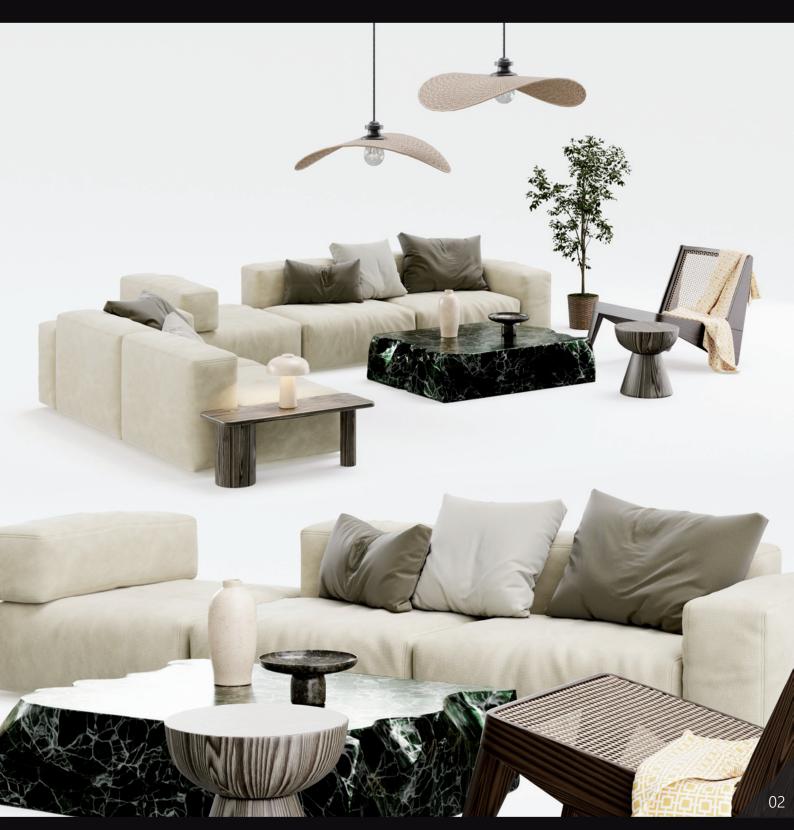

Archmodels vol. 291 contains over 200 models combined in 16 sets of stylish lounge furniture. Soft sofas along with additional furniture and smaller props are a great interior design idea. This product will enrich visualization and help build your portfolio. In addition you will also find props such as tables, chandeliers, books, flowers, lamps and others. By selecting models in sets, this collection will save you time - just use a ready-made set. All selected and

matched according to their style and prepared with attention to small details. The models have PBR materials and are ready to render. In addition you may also receive a scene prepared in Corona and Vray with 3dsmax, Chaos Vantage and Cycles in Blender.