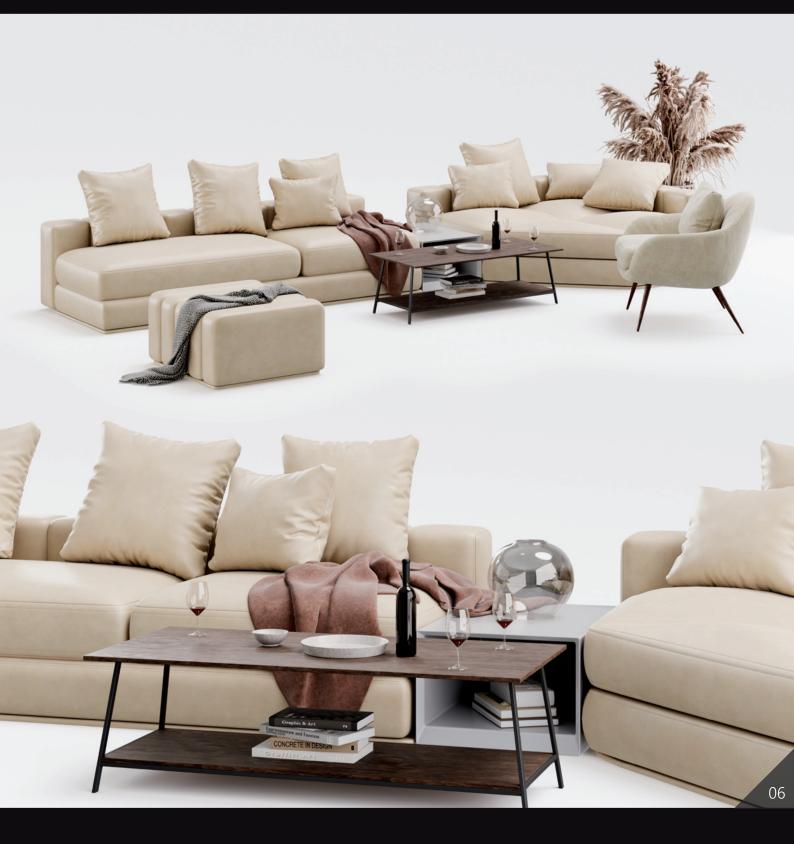

save you time - just use a ready-made set. All selected and

| FEATURES       |                             |
|----------------|-----------------------------|
| SETS:          | 16                          |
| COMPATIBILITY: | 3ds Max 2018 or higher,     |
|                | inema 4D R23, Blender 4.0   |
| RENDERERS:     | V-Ray 6, Corona 11,         |
|                | Vray C4D 6.0, Cycles,       |
| FORMATS:       | *.max, *.obj, *.fbx, *.c4d, |
|                | *.usd *.blend               |

matched according to their style and prepared with attention to small details. The models have PBR materials and are ready to render. In addition you may also receive a scene prepared in Corona and Vray with 3dsmax, Chaos Vantage and Cycles in Blender.



#### 

## archmodels vol. 291



















# archmodels vol. 291











#### 

## archmodels vol. 291









#### Thank you for your purchase!

We hope that this product will meet your expectations. We gave much importance to ensure that it meets the highest quality standards. If you have any questions regarding this product, please contact our Support Team: <a href="mailto:support@evermotion.org">support@evermotion.org</a> Happy rendering!