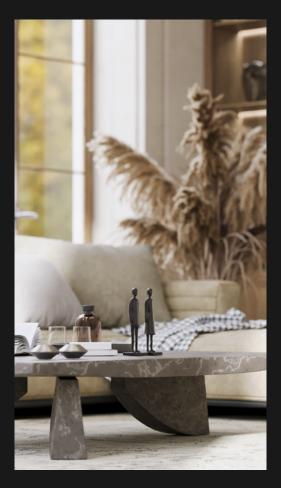

Archmodels vol. 291 contains over 200 models combined in 16 sets of stylish lounge furniture. Soft sofas along with additional furniture and smaller props are a great interior design idea. This product will enrich visualization and help build your portfolio. In addition you will also find props such as tables, chandeliers, books, flowers, lamps and others. By selecting models in sets, this collection will save you time - just use a ready-made set. All selected and

matched according to their style and prepared with attention to small details. The models have PBR materials and are ready to render. In addition you may also receive a scene prepared in Corona and Vray with 3dsmax, Chaos Vantage and Cycles in Blender.