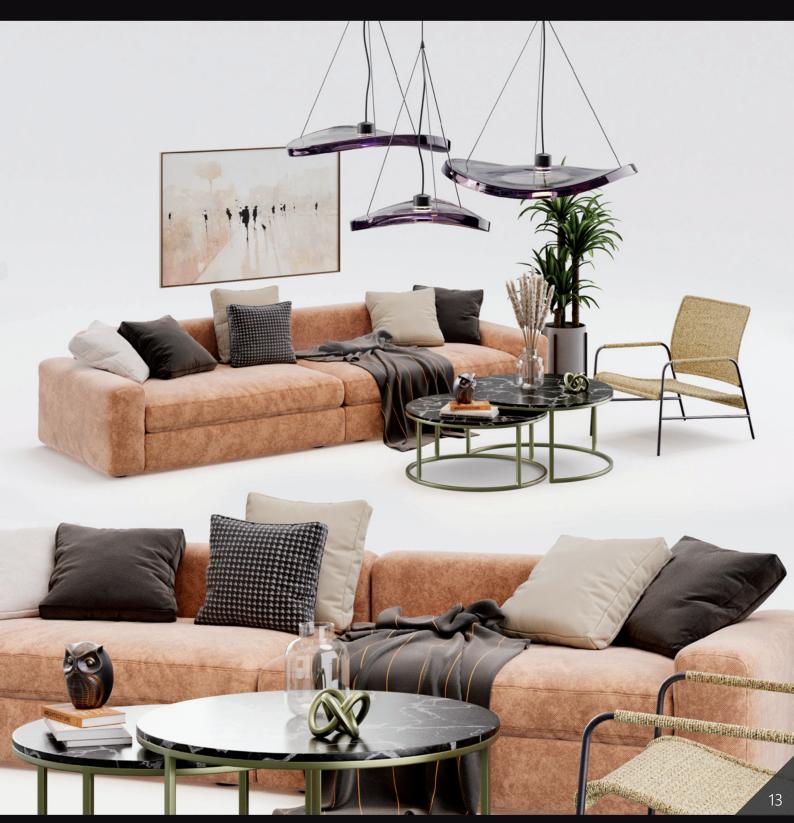

Archmodels vol. 291 contains over 200 models combined in 16 sets of stylish lounge furniture. Soft sofas along with additional furniture and smaller props are a great interior design idea. This product will enrich visualization and help build your portfolio. In addition you will also find props such as tables, chandeliers, books, flowers, lamps and others. By selecting models in sets, this collection will save you time - just use a ready-made set. All selected and

matched according to their style and prepared with attention to small details. The models have PBR materials and are ready to render. In addition you may also receive a scene prepared in Corona and Vray with 3dsmax, Chaos Vantage and Cycles in Blender.