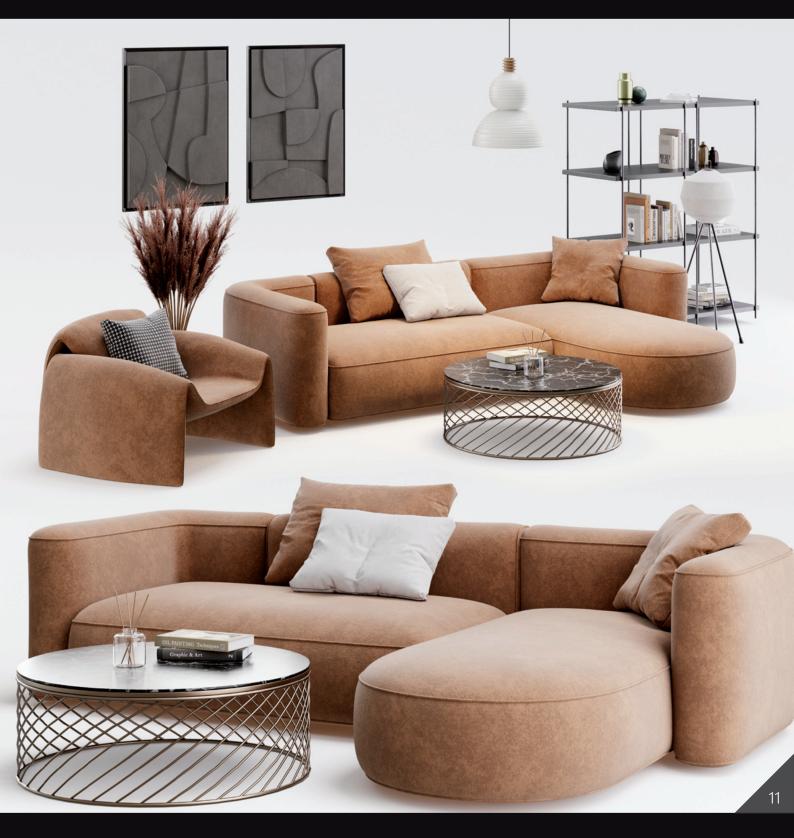

Archmodels vol. 291 contains over 200 models combined in 16 sets of stylish lounge furniture. Soft sofas along with additional furniture and smaller props are a great interior design idea. This product will enrich visualization and help build your portfolio. In addition you will also find props such as tables, chandeliers, books, flowers, lamps and others. By selecting models in sets, this collection will save you time - just use a ready-made set. All selected and