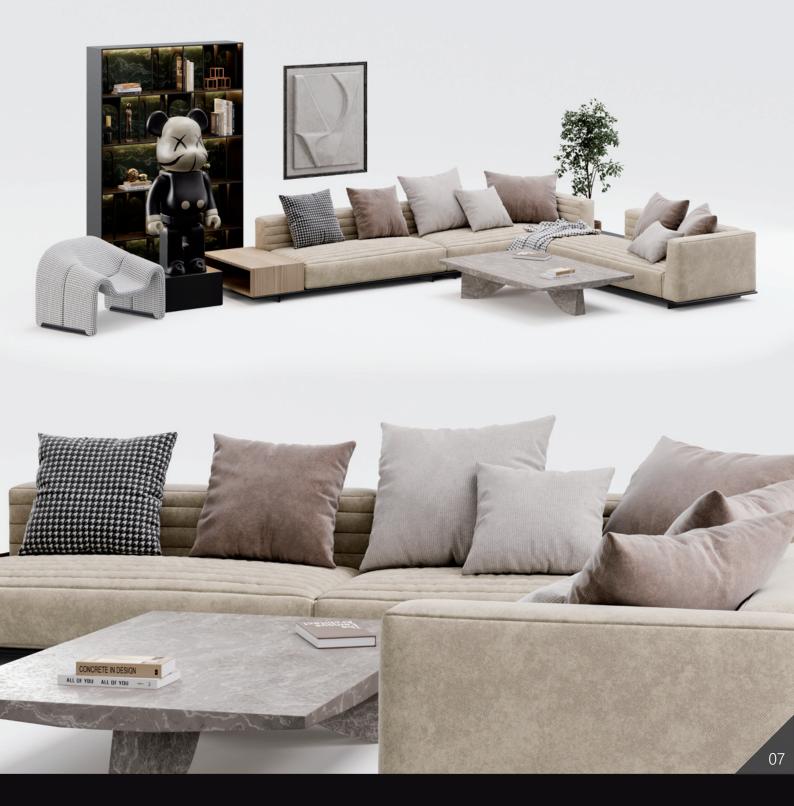

ve you time - just use a ready-made set. All selected and

| FEATURES       |                             |
|----------------|-----------------------------|
| SETS:          | 16                          |
| COMPATIBILITY: | 3ds Max 2018 or higher,     |
|                | inema 4D R23, Blender 4.0   |
| RENDERERS:     | V-Ray 6, Corona 11,         |
|                | Vray C4D 6.0, Cycles,       |
| FORMATS:       | *.max, *.obj, *.fbx, *.c4d, |
|                | *.usd *.blend               |

matched according to their style and prepared with attention to small details. The models have PBR materials and are ready to render. In addition you may also receive a scene prepared in Corona and Vray with 3dsmax, Chaos Vantage and Cycles in Blender.



#### 

## archmodels vol. 291



















# archmodels vol. 291











#### 

## archmodels vol. 291









#### Thank you for your purchase!

We hope that this product will meet your expectations. We gave much importance to ensure that it meets the highest quality standards. If you have any questions regarding this product, please contact our Support Team: <a href="mailto:support@evermotion.org">support@evermotion.org</a> Happy rendering!