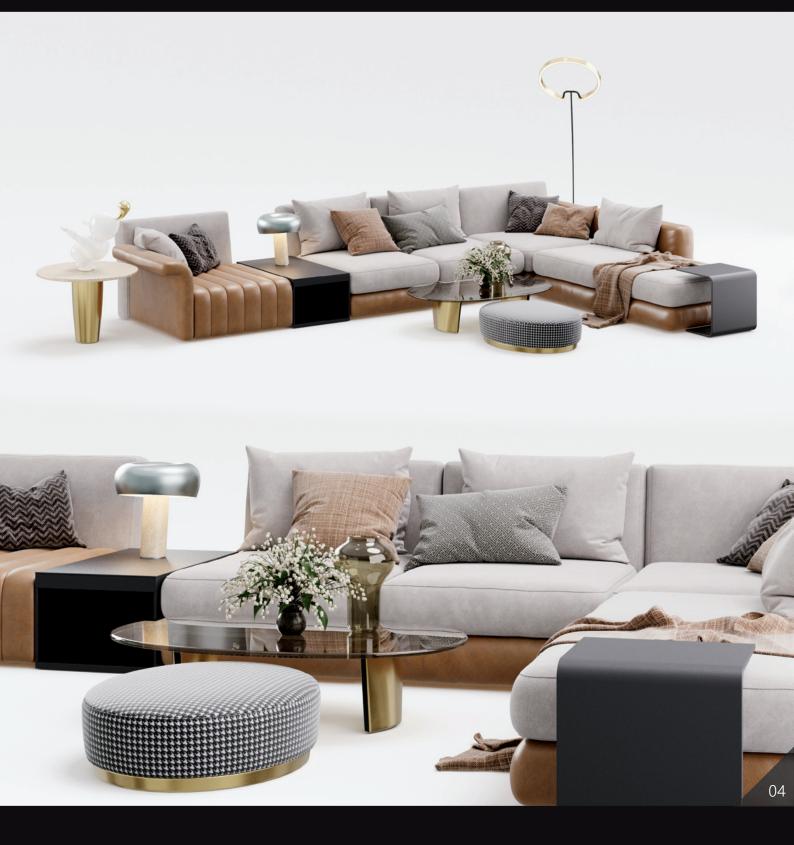

ill save you time - just use a ready-made set. All selected and

| FEATURES       |                             |
|----------------|-----------------------------|
| SETS:          | 16                          |
| COMPATIBILITY: | 3ds Max 2018 or higher,     |
|                | inema 4D R23, Blender 4.0   |
| RENDERERS:     | V-Ray 6, Corona 11,         |
|                | Vray C4D 6.0, Cycles,       |
| FORMATS:       | *.max, *.obj, *.fbx, *.c4d, |
|                | *.usd *.blend               |

matched according to their style and prepared with attention to small details. The models have PBR materials and are ready to render. In addition you may also receive a scene prepared in Corona and Vray with 3dsmax, Chaos Vantage and Cycles in Blender.



#### 

## archmodels vol. 291



















# archmodels vol. 291











#### 

## archmodels vol. 291









#### Thank you for your purchase!

We hope that this product will meet your expectations. We gave much importance to ensure that it meets the highest quality standards. If you have any questions regarding this product, please contact our Support Team: <a href="mailto:support@evermotion.org">support@evermotion.org</a> Happy rendering!