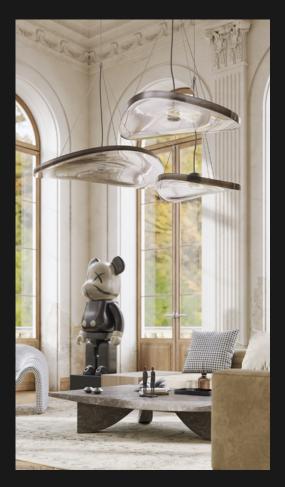

Archmodels vol. 291 contains over 200 models combined in 16 sets of stylish lounge furniture. Soft sofas along with additional furniture and smaller props are a great interior design idea. This product will enrich visualization and help build your portfolio. In addition you will also find props such as tables, chandeliers, books, flowers, lamps and others. By selecting models in sets, this collection will save you time - just use a ready-made set. All selected and

matched according to their style and prepared with attention to small details. The models have PBR materials and are ready to render. In addition you may also receive a scene prepared in Corona and Vray with 3dsmax, Chaos Vantage and Cycles in Blender.