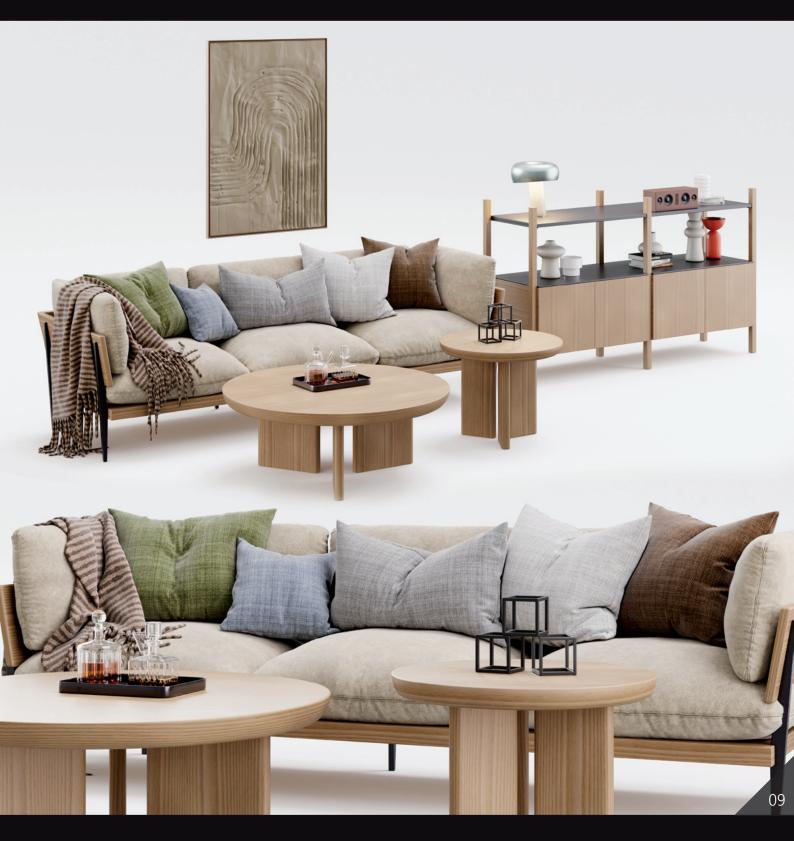

Archmodels vol. 291 contains over 200 models combined in 16 sets of stylish lounge furniture. Soft sofas along with additional furniture and smaller props are a great interior design idea. This product will enrich visualization and help build your portfolio. In addition you will also find props such as tables, chandeliers, books, flowers, lamps and others. By selecting models in sets, this collection will save you time - just use a ready-made set. All selected and