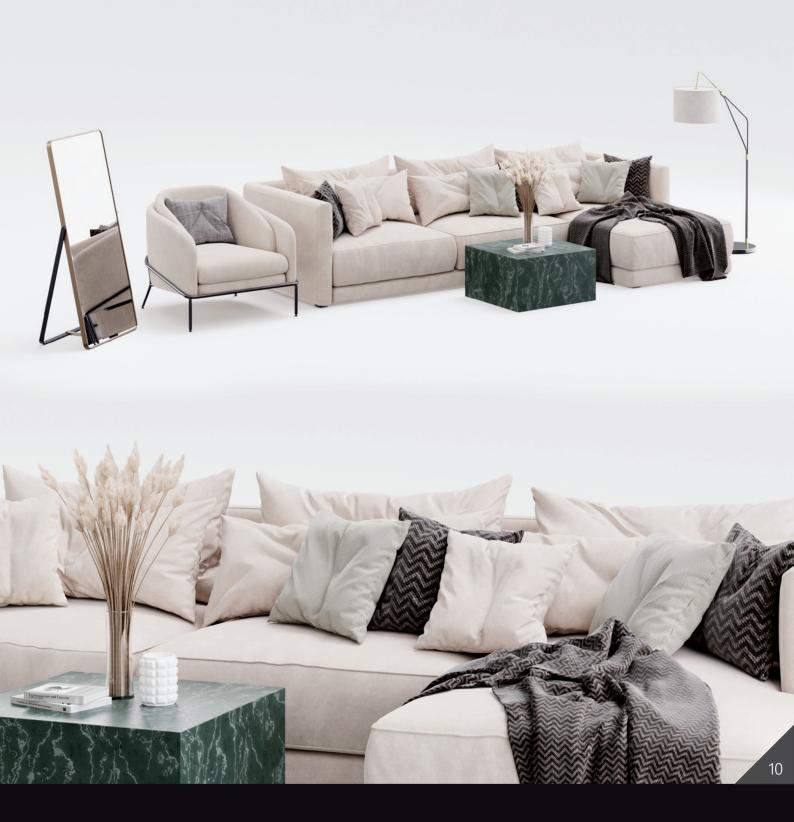

Archmodels vol. 291 contains over 200 models combined in 16 sets of stylish lounge furniture. Soft sofas along with additional furniture and smaller props are a great interior design idea. This product will enrich visualization and help build your portfolio. In addition you will also find props such as tables, chandeliers, books, flowers, lamps and others. By selecting models in sets, this collection will save you time - just use a ready-made set. All selected and