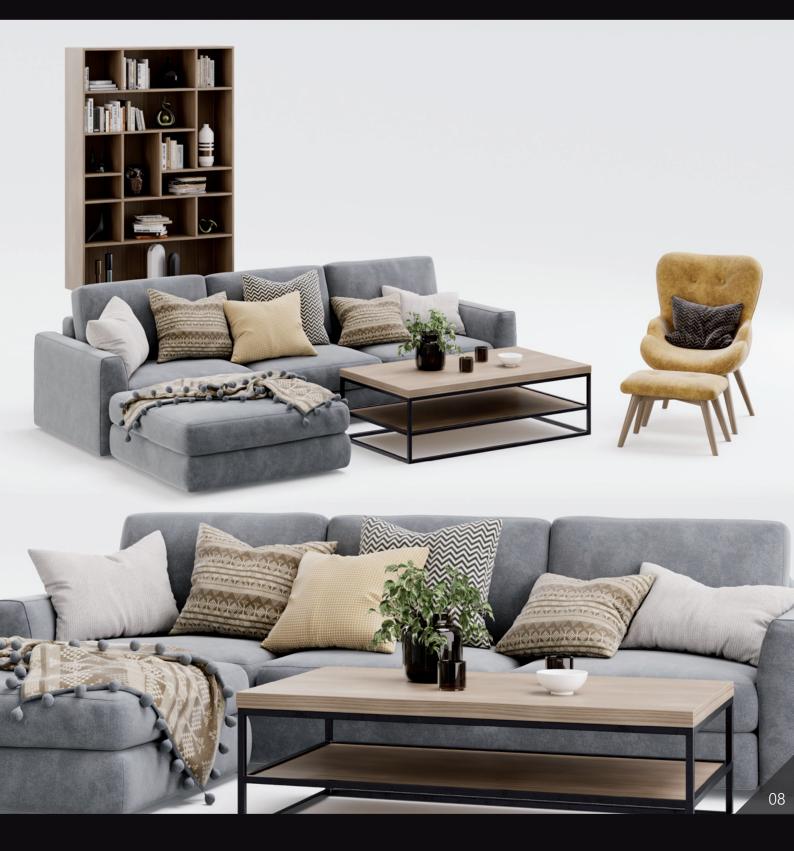

Archmodels vol. 291 contains over 200 models combined in 16 sets of stylish lounge furniture. Soft sofas along with additional furniture and smaller props are a great interior design idea. This product will enrich visualization and help build your portfolio. In addition you will also find props such as tables, chandeliers, books, flowers, lamps and others. By selecting models in sets, this collection will save you time - just use a ready-made set. All selected and