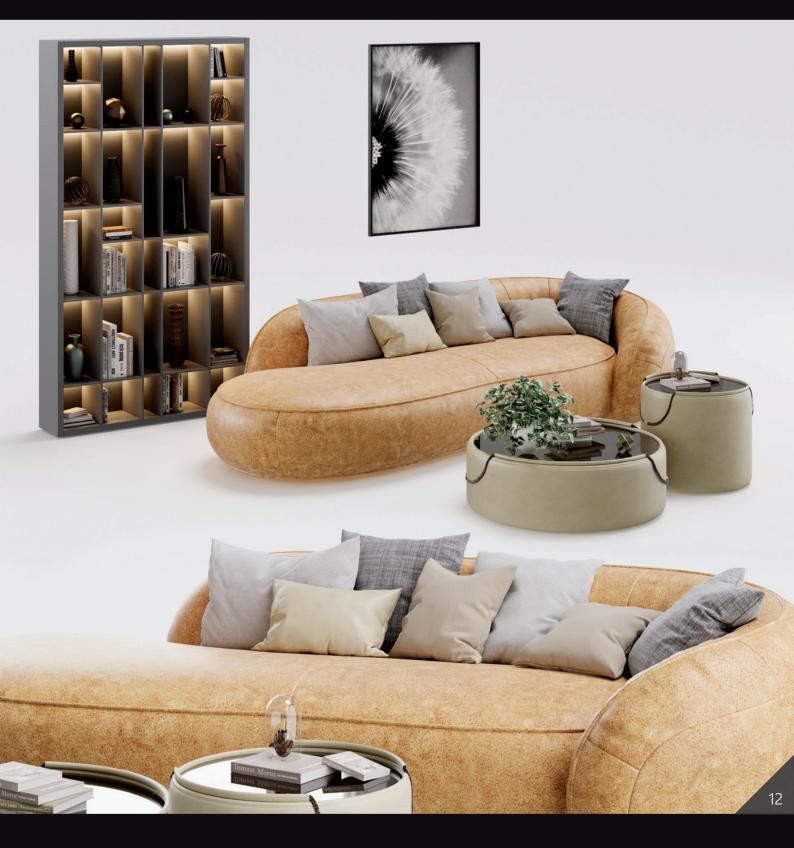

Archmodels vol. 291 contains over 200 models combined in 16 sets of stylish lounge furniture. Soft sofas along with additional furniture and smaller props are a great interior design idea. This product will enrich visualization and help build your portfolio. In addition you will also find props such as tables, chandeliers, books, flowers, lamps and others. By selecting models in sets, this collection will save you time - just use a ready-made set. All selected and

matched according to their style and prepared with attention to small details. The models have PBR materials and are ready to render. In addition you may also receive a scene prepared in Corona and Vray with 3dsmax, Chaos Vantage and Cycles in Blender.