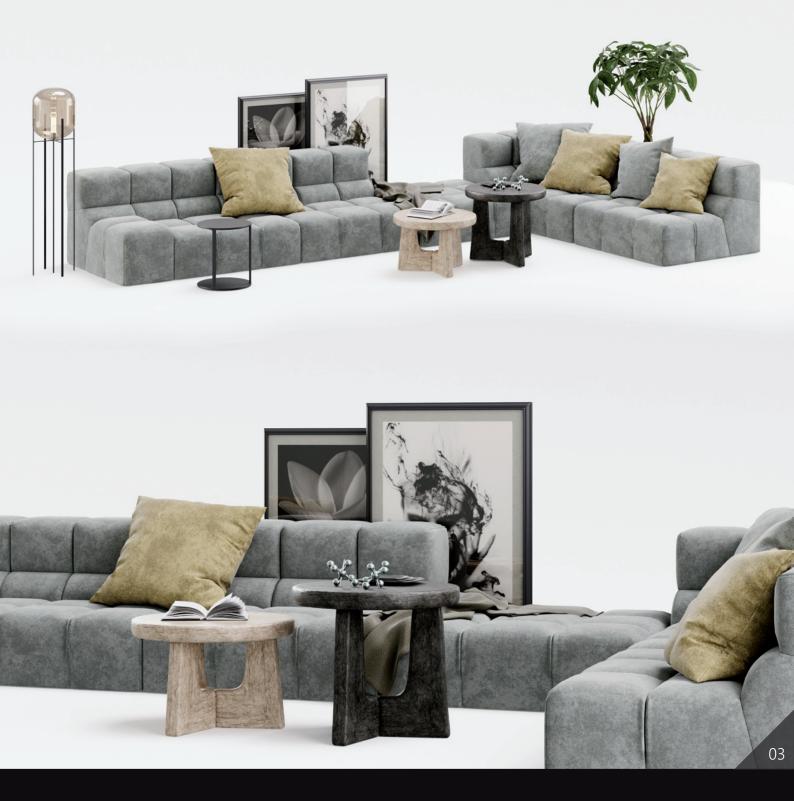

Archmodels vol. 291 contains over 200 models combined in 16 sets of stylish lounge furniture. Soft sofas along with additional furniture and smaller props are a great interior design idea. This product will enrich visualization and help build your portfolio. In addition you will also find props such as tables, chandeliers, books, flowers, lamps and others. By selecting models in sets, this collection will save you time - just use a ready-made set. All selected and

matched according to their style and prepared with attention to small details. The models have PBR materials and are ready to render. In addition you may also receive a scene prepared in Corona and Vray with 3dsmax, Chaos Vantage and Cycles in Blender.