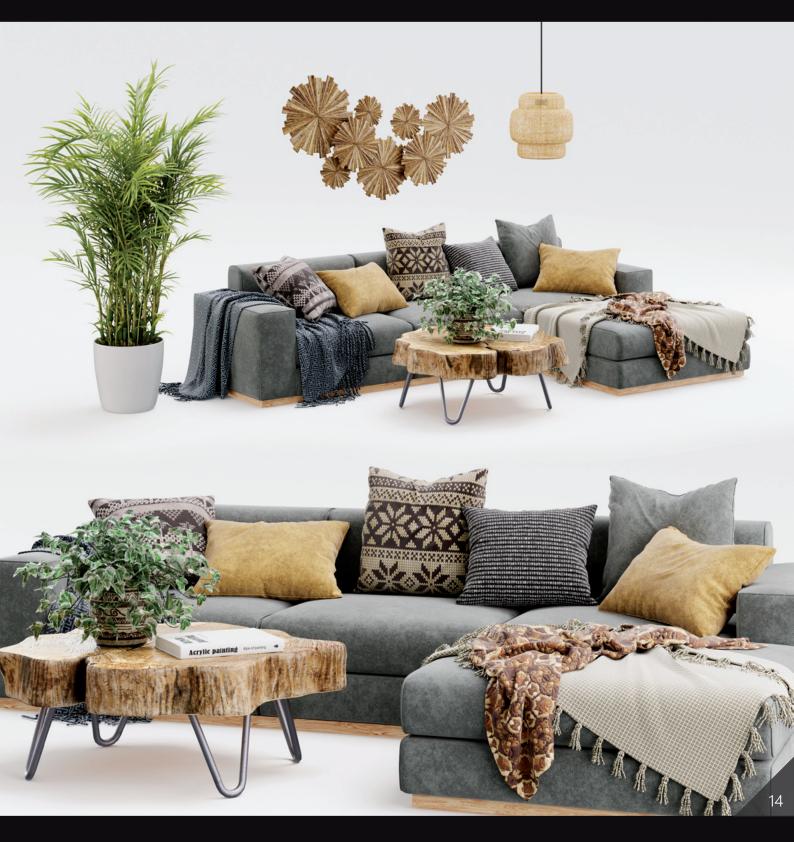

Archmodels vol. 291 contains over 200 models combined in 16 sets of stylish lounge furniture. Soft sofas along with additional furniture and smaller props are a great interior design idea. This product will enrich visualization and help build your portfolio. In addition you will also find props such as tables, chandeliers, books, flowers, lamps and others. By selecting models in sets, this collection will save you time - just use a ready-made set. All selected and

matched according to their style and prepared with attention to small details. The models have PBR materials and are ready to render. In addition you may also receive a scene prepared in Corona and Vray with 3dsmax, Chaos Vantage and Cycles in Blender.