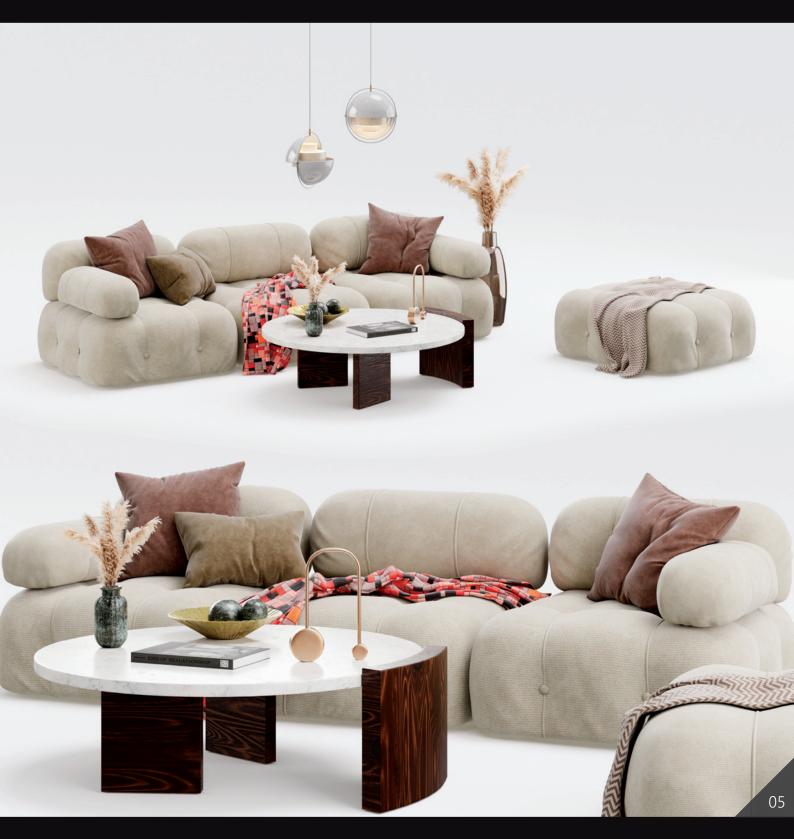

l save you time - just use a ready-made set. All selected and

| FEATURES       |                             |
|----------------|-----------------------------|
| SETS:          | 16                          |
| COMPATIBILITY: | 3ds Max 2018 or higher,     |
|                | inema 4D R23, Blender 4.0   |
| RENDERERS:     | V-Ray 6, Corona 11,         |
|                | Vray C4D 6.0, Cycles,       |
| FORMATS:       | *.max, *.obj, *.fbx, *.c4d, |
|                | *.usd *.blend               |

matched according to their style and prepared with attention to small details. The models have PBR materials and are ready to render. In addition you may also receive a scene prepared in Corona and Vray with 3dsmax, Chaos Vantage and Cycles in Blender.



#### 

## archmodels vol. 291



















# archmodels vol. 291











#### 

## archmodels vol. 291









#### Thank you for your purchase!

We hope that this product will meet your expectations. We gave much importance to ensure that it meets the highest quality standards. If you have any questions regarding this product, please contact our Support Team: <a href="mailto:support@evermotion.org">support@evermotion.org</a> Happy rendering!