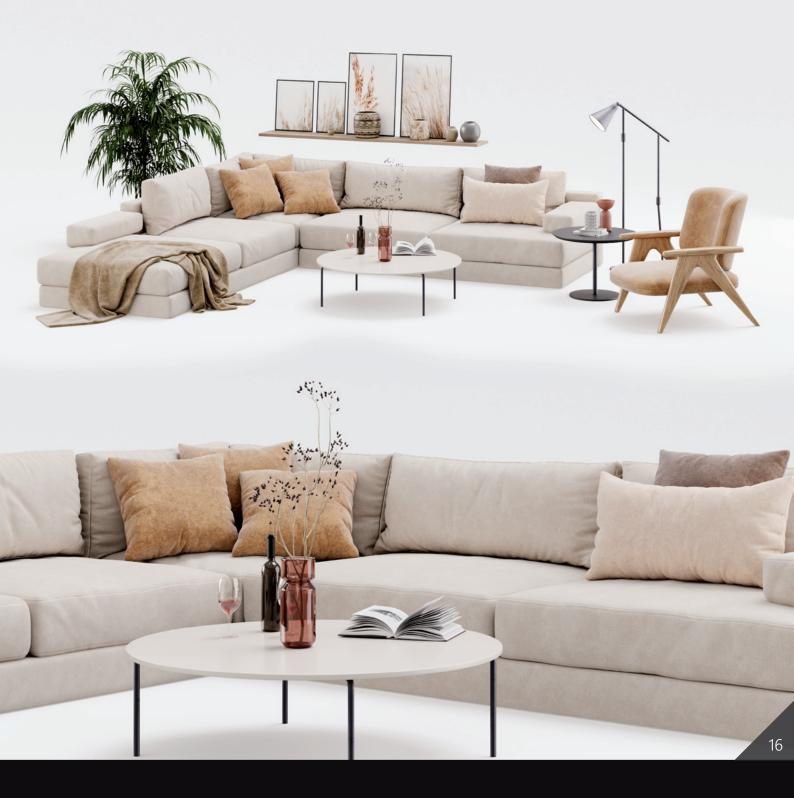

Archmodels vol. 291 contains over 200 models combined in 16 sets of stylish lounge furniture. Soft sofas along with additional furniture and smaller props are a great interior design idea. This product will enrich visualization and help build your portfolio. In addition you will also find props such as tables, chandeliers, books, flowers, lamps and others. By selecting models in sets, this collection will save you time - just use a ready-made set. All selected and

matched according to their style and prepared with attention to small details. The models have PBR materials and are ready to render. In addition you may also receive a scene prepared in Corona and Vray with 3dsmax, Chaos Vantage and Cycles in Blender.