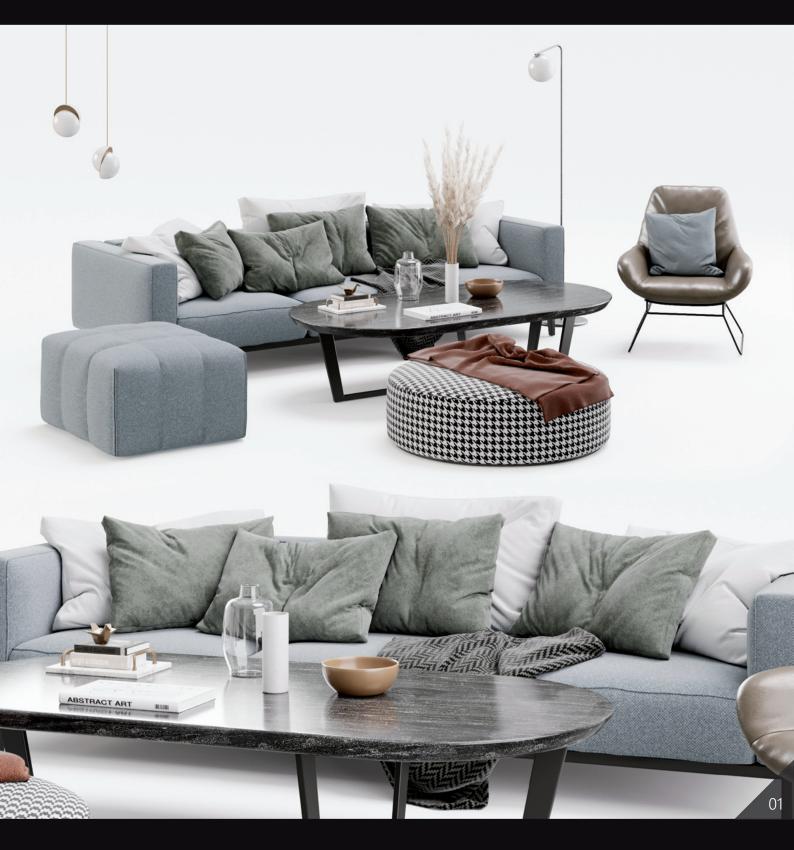

Archmodels vol. 291 contains over 200 models combined in 16 sets of stylish lounge furniture. Soft sofas along with additional furniture and smaller props are a great interior design idea. This product will enrich visualization and help build your portfolio. In addition you will also find props such as tables, chandeliers, books, flowers, lamps and others. By selecting models in sets, this collection will save you time - just use a ready-made set. All selected and

matched according to their style and prepared with attention to small details. The models have PBR materials and are ready to render. In addition you may also receive a scene prepared in Corona and Vray with 3dsmax, Chaos Vantage and Cycles in Blender.