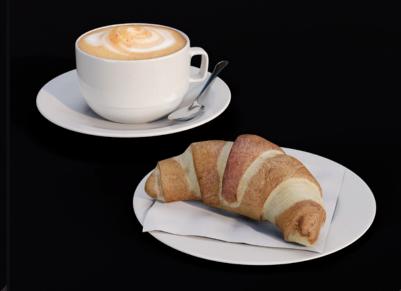

Archmodels vol. 286 contains about 100 models combined in 42 sets of food. You will find various sets of snacks; cakes, fruit, drinks and more. All models have been prepared with attention to small details with photogrammetry to reflect as much realism as possible. This product will enrich visualization and help build your portfolio. The models have PBR materials and are ready to render. In addition you may also recieve a scene prepared in Corona and Vray with 3dsmax or Cycles for Blender. Happy rendering!