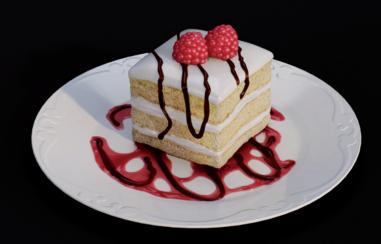

Archmodels vol. 286 contains about 100 models combined in 42 sets of food. You will find various sets of snacks; cakes, fruit, drinks and more. All models have been prepared with attention to small details with photogrammetry to reflect as much realism as possible. This product will enrich visualization and help build your portfolio. The models have PBR materials and are ready to render. In addition you may also recieve a scene prepared in Corona and Vray with 3dsmax or Cycles for Blender. Happy rendering!