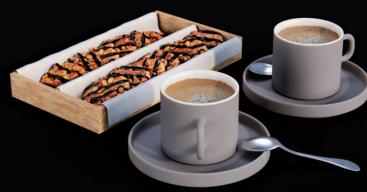

Archmodels vol. 286 contains about 100 models combined in 42 sets of food. You will find various sets of snacks; cakes, fruit, drinks and more. All models have been prepared with attention to small details with photogrammetry to reflect as much realism as possible. This product will enrich visualization and help build your portfolio. The models have PBR materials and are ready to render. In addition you may also recieve a scene prepared in Corona and Vray with 3dsmax or Cycles for Blender. Happy rendering!