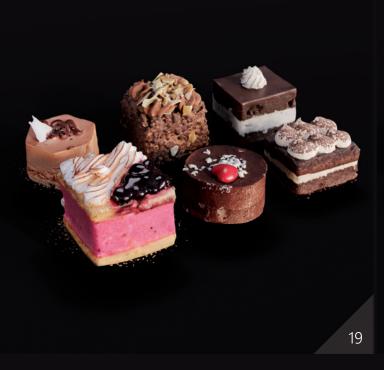

Archmodels vol. 286 contains about 100 models combined in 42 sets of food. You will find various sets of snacks; cakes, fruit, drinks and more. All models have been prepared with attention to small details with photogrammetry to reflect as much realism as possible. This product will enrich visualization and help build your portfolio. The models have PBR materials and are ready to render. In addition you may also recieve a scene prepared in Corona and Vray with 3dsmax or Cycles for Blender. Happy rendering!