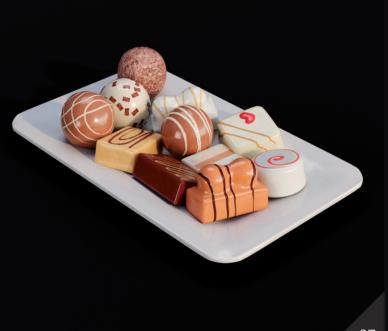

Archmodels vol. 286 contains about 100 models combined in 42 sets of food. You will find various sets of snacks; cakes, fruit, drinks and more. All models have been prepared with attention to small details with photogrammetry to reflect as much realism as possible. This product will enrich visualization and help build your portfolio. The models have PBR materials and are ready to render. In addition you may also recieve a scene prepared in Corona and Vray with 3dsmax or Cycles for Blender. Happy rendering!