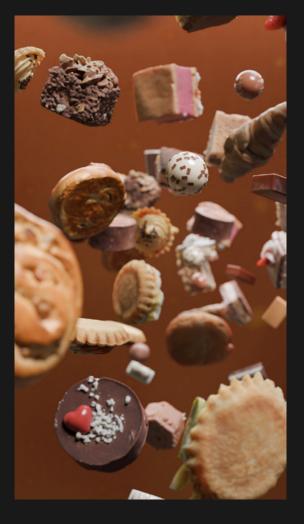

Archmodels vol. 286 contains about 100 models combined in 42 sets of food. You will find various sets of snacks; cakes, fruit, drinks and more. All models have been prepared with attention to small details with photogrammetry to reflect as much realism as possible. This product will enrich visualization and help build your portfolio. The models have PBR materials and are ready to render. In addition you may also recieve a scene prepared in Corona and Vray with 3dsmax or Cycles for Blender. Happy rendering!