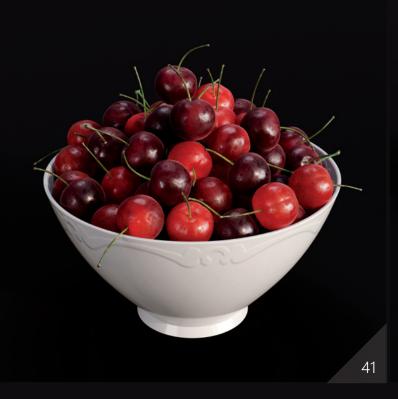

Archmodels vol. 286 contains about 100 models combined in 42 sets of food. You will find various sets of snacks; cakes, fruit, drinks and more. All models have been prepared with attention to small details with photogrammetry to reflect as much realism as possible. This product will enrich visualization and help build your portfolio. The models have PBR materials and are ready to render. In addition you may also recieve a scene prepared in Corona and Vray with 3dsmax or Cycles for Blender. Happy rendering!

40

13 14

5

34

36

38

39 40