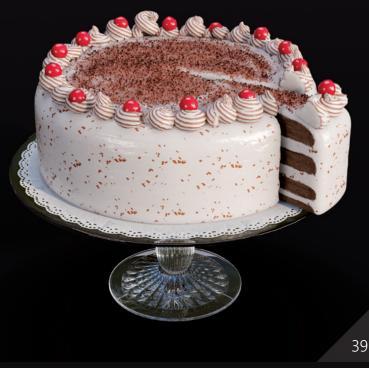

Archmodels vol. 286 contains about 100 models combined in 42 sets of food. You will find various sets of snacks; cakes, fruit, drinks and more. All models have been prepared with attention to small details with photogrammetry to reflect as much realism as possible. This product will enrich visualization and help build your portfolio. The models have PBR materials and are ready to render. In addition you may also recieve a scene prepared in Corona and Vray with 3dsmax or Cycles for Blender. Happy rendering!