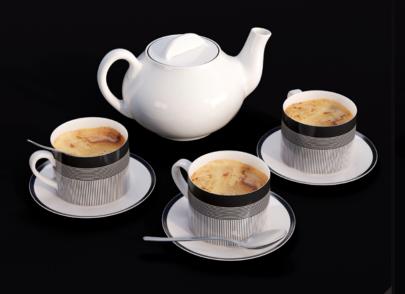

Archmodels vol. 286 contains about 100 models combined in 42 sets of food. You will find various sets of snacks; cakes, fruit, drinks and more. All models have been prepared with attention to small details with photogrammetry to reflect as much realism as possible. This product will enrich visualization and help build your portfolio. The models have PBR materials and are ready to render. In addition you may also recieve a scene prepared in Corona and Vray with 3dsmax or Cycles for Blender. Happy rendering!