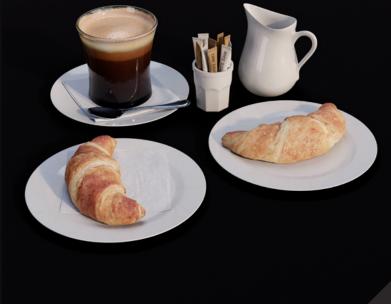

Archmodels vol. 286 contains about 100 models combined in 42 sets of food. You will find various sets of snacks; cakes, fruit, drinks and more. All models have been prepared with attention to small details with photogrammetry to reflect as much realism as possible. This product will enrich visualization and help build your portfolio. The models have PBR materials and are ready to render. In addition you may also recieve a scene prepared in Corona and Vray with 3dsmax or Cycles for Blender. Happy rendering!