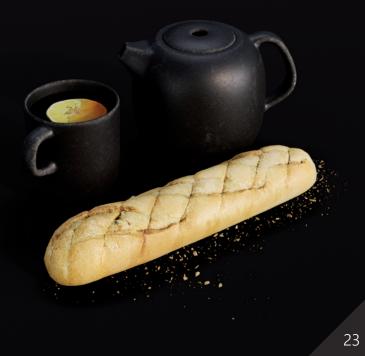

Archmodels vol. 286 contains about 100 models combined in 42 sets of food. You will find various sets of snacks; cakes, fruit, drinks and more. All models have been prepared with attention to small details with photogrammetry to reflect as much realism as possible. This product will enrich visualization and help build your portfolio. The models have PBR materials and are ready to render. In addition you may also recieve a scene prepared in Corona and Vray with 3dsmax or Cycles for Blender. Happy rendering!