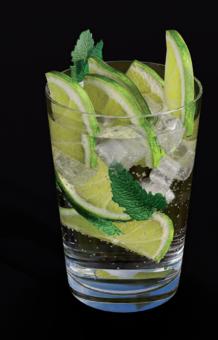

Archmodels vol. 286 contains about 100 models combined in 42 sets of food. You will find various sets of snacks; cakes, fruit, drinks and more. All models have been prepared with attention to small details with photogrammetry to reflect as much realism as possible. This product will enrich visualization and help build your portfolio. The models have PBR materials and are ready to render. In addition you may also recieve a scene prepared in Corona and Vray with 3dsmax or Cycles for Blender. Happy rendering!