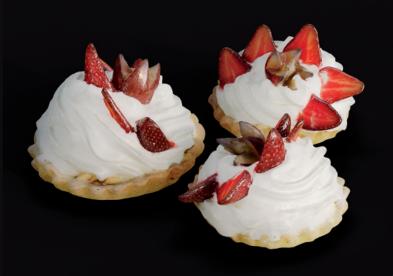

Archmodels vol. 286 contains about 100 models combined in 42 sets of food. You will find various sets of snacks; cakes, fruit, drinks and more. All models have been prepared with attention to small details with photogrammetry to reflect as much realism as possible. This product will enrich visualization and help build your portfolio. The models have PBR materials and are ready to render. In addition you may also recieve a scene prepared in Corona and Vray with 3dsmax or Cycles for Blender. Happy rendering!