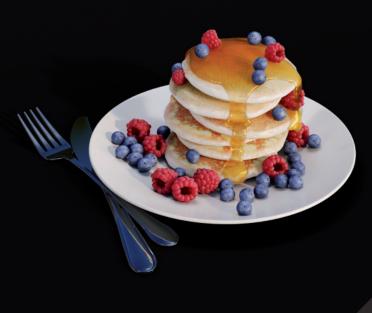

Archmodels vol. 286 contains about 100 models combined in 42 sets of food. You will find various sets of snacks; cakes, fruit, drinks and more. All models have been prepared with attention to small details with photogrammetry to reflect as much realism as possible. This product will enrich visualization and help build your portfolio. The models have PBR materials and are ready to render. In addition you may also recieve a scene prepared in Corona and Vray with 3dsmax or Cycles for Blender. Happy rendering!