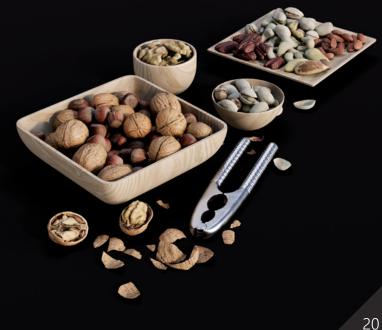

Archmodels vol. 286 contains about 100 models combined in 42 sets of food. You will find various sets of snacks; cakes, fruit, drinks and more. All models have been prepared with attention to small details with photogrammetry to reflect as much realism as possible. This product will enrich visualization and help build your portfolio. The models have PBR materials and are ready to render. In addition you may also recieve a scene prepared in Corona and Vray with 3dsmax or Cycles for Blender. Happy rendering!