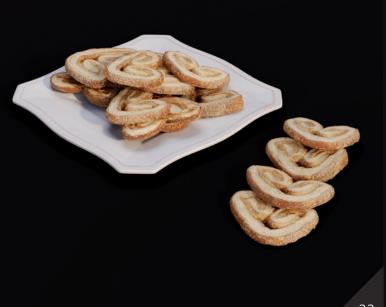

Archmodels vol. 286 contains about 100 models combined in 42 sets of food. You will find various sets of snacks; cakes, fruit, drinks and more. All models have been prepared with attention to small details with photogrammetry to reflect as much realism as possible. This product will enrich visualization and help build your portfolio. The models have PBR materials and are ready to render. In addition you may also recieve a scene prepared in Corona and Vray with 3dsmax or Cycles for Blender. Happy rendering!