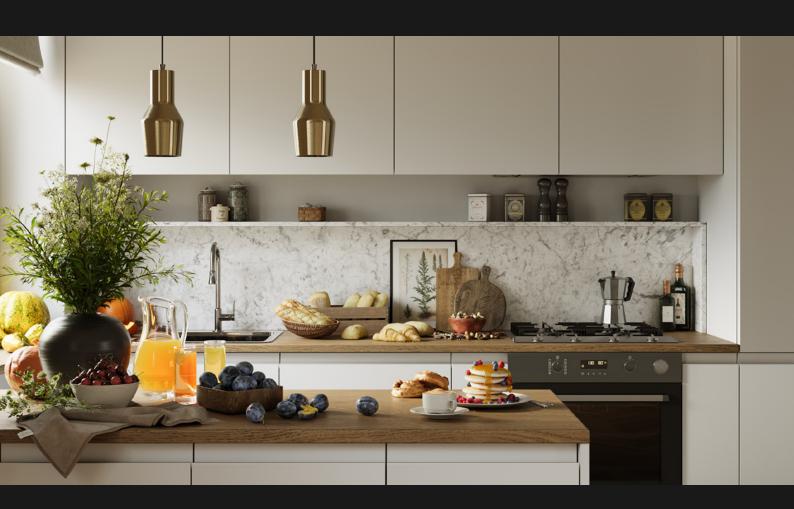

Archmodels vol. 286 contains about 100 models combined in 42 sets of food. You will find various sets of snacks; cakes, fruit, drinks and more. All models have been prepared with attention to small details with photogrammetry to reflect as much realism as possible. This product will enrich visualization and help build your portfolio. The models have PBR materials and are ready to render. In addition you may also recieve a scene prepared in Corona and Vray with 3dsmax or Cycles for Blender. Happy rendering!

#### **FEATURES**

MODELS: 100

COMPATIBILITY: 3ds Max 2018 or higher,

**RENDERERS:** V-Ray 6, Corona 11,

Vray4C4D 6.0,

**FORMATS:** \*.max, \*.obj, \*.fbx, \*.c4d,

\*.uasset \*.usd \*.blend

01 02