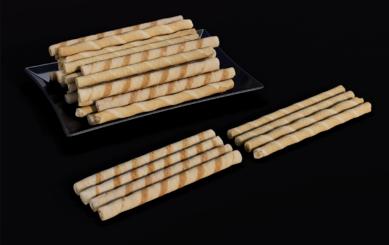

Archmodels vol. 286 contains about 100 models combined in 42 sets of food. You will find various sets of snacks; cakes, fruit, drinks and more. All models have been prepared with attention to small details with photogrammetry to reflect as much realism as possible. This product will enrich visualization and help build your portfolio. The models have PBR materials and are ready to render. In addition you may also recieve a scene prepared in Corona and Vray with 3dsmax or Cycles for Blender. Happy rendering!