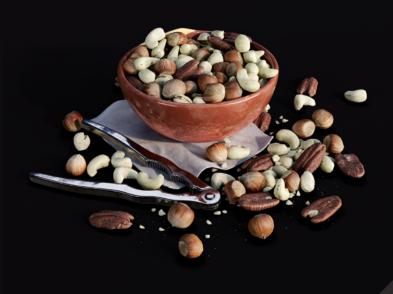

Archmodels vol. 286 contains about 100 models combined in 42 sets of food. You will find various sets of snacks; cakes, fruit, drinks and more. All models have been prepared with attention to small details with photogrammetry to reflect as much realism as possible. This product will enrich visualization and help build your portfolio. The models have PBR materials and are ready to render. In addition you may also recieve a scene prepared in Corona and Vray with 3dsmax or Cycles for Blender. Happy rendering!