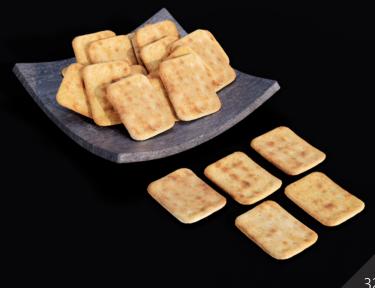

Archmodels vol. 286 contains about 100 models combined in 42 sets of food. You will find various sets of snacks; cakes, fruit, drinks and more. All models have been prepared with attention to small details with photogrammetry to reflect as much realism as possible. This product will enrich visualization and help build your portfolio. The models have PBR materials and are ready to render. In addition you may also recieve a scene prepared in Corona and Vray with 3dsmax or Cycles for Blender. Happy rendering!