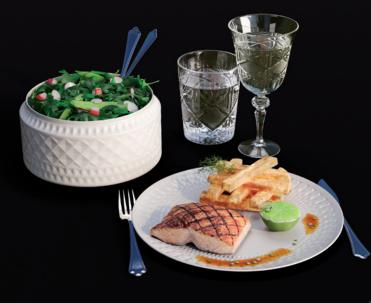

Archmodels vol. 286 contains about 100 models combined in 42 sets of food. You will find various sets of snacks; cakes, fruit, drinks and more. All models have been prepared with attention to small details with photogrammetry to reflect as much realism as possible. This product will enrich visualization and help build your portfolio. The models have PBR materials and are ready to render. In addition you may also recieve a scene prepared in Corona and Vray with 3dsmax or Cycles for Blender. Happy rendering!