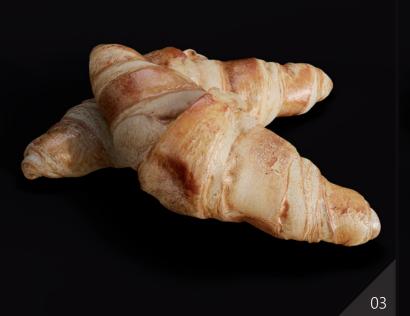

Archmodels vol. 286 contains about 100 models combined in 42 sets of food. You will find various sets of snacks; cakes, fruit, drinks and more. All models have been prepared with attention to small details with photogrammetry to reflect as much realism as possible. This product will enrich visualization and help build your portfolio. The models have PBR materials and are ready to render. In addition you may also recieve a scene prepared in Corona and Vray with 3dsmax or Cycles for Blender. Happy rendering!