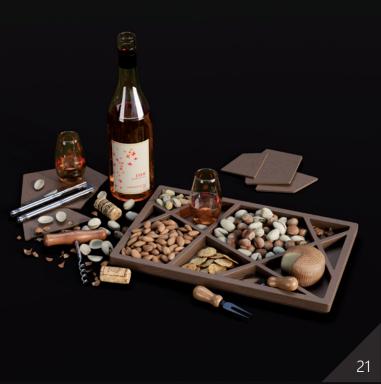

Archmodels vol. 286 contains about 100 models combined in 42 sets of food. You will find various sets of snacks; cakes, fruit, drinks and more. All models have been prepared with attention to small details with photogrammetry to reflect as much realism as possible. This product will enrich visualization and help build your portfolio. The models have PBR materials and are ready to render. In addition you may also recieve a scene prepared in Corona and Vray with 3dsmax or Cycles for Blender. Happy rendering!