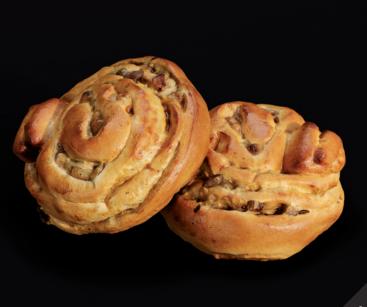

Archmodels vol. 286 contains about 100 models combined in 42 sets of food. You will find various sets of snacks; cakes, fruit, drinks and more. All models have been prepared with attention to small details with photogrammetry to reflect as much realism as possible. This product will enrich visualization and help build your portfolio. The models have PBR materials and are ready to render. In addition you may also recieve a scene prepared in Corona and Vray with 3dsmax or Cycles for Blender. Happy rendering!