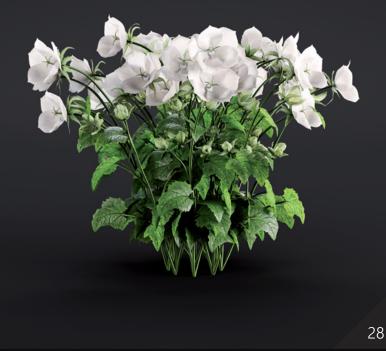

**Archmodels vol. 286** is the collection of 42 models of specific plants. You can find plants like: Salvia rosmarinus, Geranium macrorrhizum, Digitalis, Lunaria bienis, Allium, Brunfelsia, Salvia nemorosa, Pelargonium, Campanula carpatica, Euphorbia, Sisyrinchium, Funkia, Iris, Luzula sylvatica.

#### **FEATURES**

**SETS:** 42

COMPATIBILITY: 3ds Max 2018 or higher,

**RENDERERS:** V-Ray 6, Corona 9,

Vray4C4D 6.0,

**FORMATS:** \*.max, \*.obj, \*.fbx, \*.c4d,

\*.uasset \*.usd \*.blend

Campanula carpatica