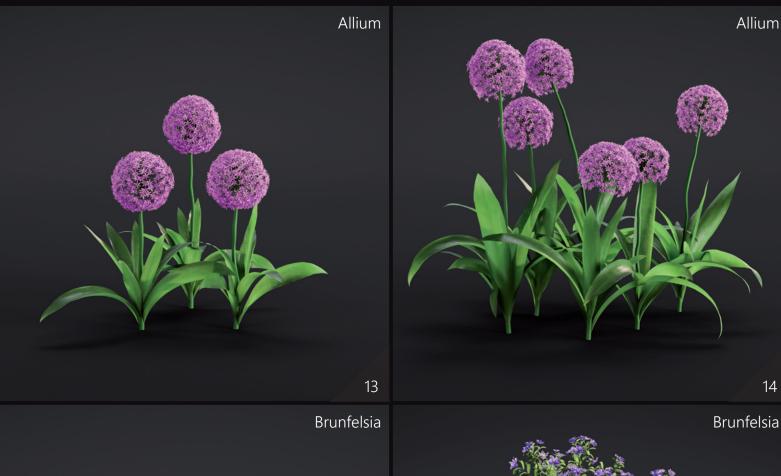

**Archmodels vol. 286** is the collection of 42 models of specific plants. You can find plants like: Salvia rosmarinus, Geranium macrorrhizum, Digitalis, Lunaria bienis, Allium, Brunfelsia, Salvia nemorosa, Pelargonium, Campanula carpatica, Euphorbia, Sisyrinchium, Funkia, Iris, Luzula sylvatica.

Plants come in different variations and you can create photorealistic visualizations using this product.