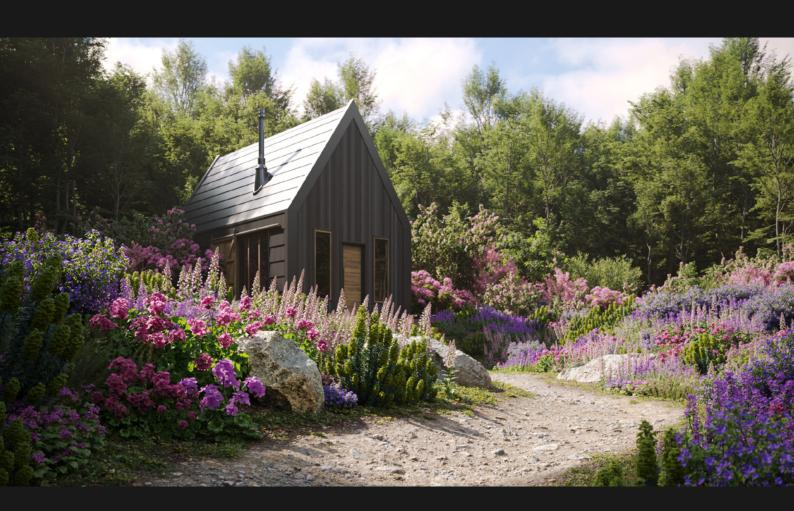

**Archmodels vol. 286** is the collection of 42 models of specific plants. You can find plants like: Salvia rosmarinus, Geranium macrorrhizum, Digitalis, Lunaria bienis, Allium, Brunfelsia, Salvia nemorosa, Pelargonium, Campanula carpatica, Euphorbia, Sisyrinchium, Funkia, Iris, Luzula sylvatica.

Plants come in different variations and you can create photorealistic visualizations using this product.