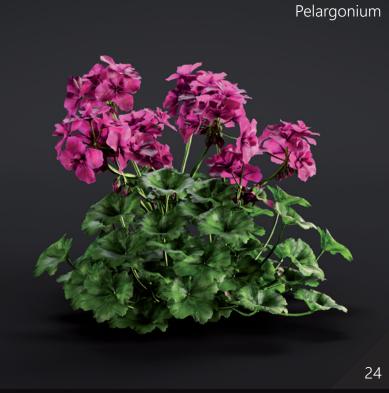

**Archmodels vol. 286** is the collection of 42 models of specific plants. You can find plants like: Salvia rosmarinus, Geranium macrorrhizum, Digitalis, Lunaria bienis, Allium, Brunfelsia, Salvia nemorosa, Pelargonium, Campanula carpatica, Euphorbia, Sisyrinchium, Funkia, Iris, Luzula sylvatica.

Plants come in different variations and you can create photorealistic visualizations using this product.