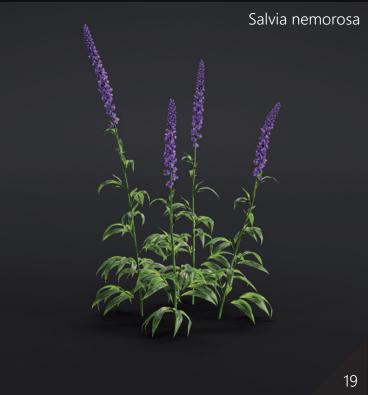

**Archmodels vol. 286** is the collection of 42 models of specific plants. You can find plants like: Salvia rosmarinus, Geranium macrorrhizum, Digitalis, Lunaria bienis, Allium, Brunfelsia, Salvia nemorosa, Pelargonium, Campanula carpatica, Euphorbia, Sisyrinchium, Funkia, Iris, Luzula sylvatica.