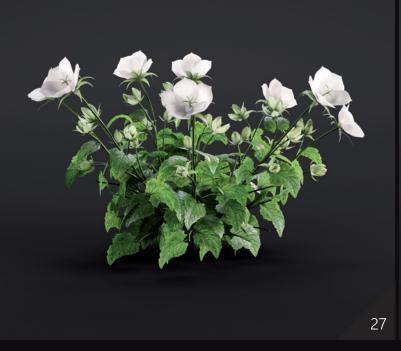

**Archmodels vol. 286** is the collection of 42 models of specific plants. You can find plants like: Salvia rosmarinus, Geranium macrorrhizum, Digitalis, Lunaria bienis, Allium, Brunfelsia, Salvia nemorosa, Pelargonium, Campanula carpatica, Euphorbia, Sisyrinchium, Funkia, Iris, Luzula sylvatica.

#### **FEATURES**

**SETS:** 42

COMPATIBILITY: 3ds Max 2018 or higher,

**RENDERERS:** V-Ray 6, Corona 9,

Vray4C4D 6.0,

**FORMATS:** \*.max, \*.obj, \*.fbx, \*.c4d,

\*.uasset \*.usd \*.blend

Campanula carpatica