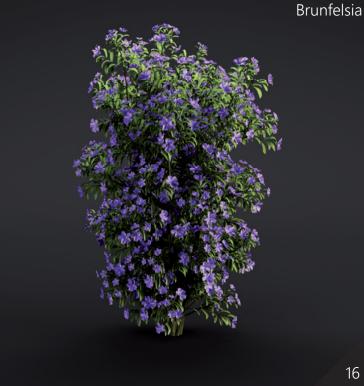

**Archmodels vol. 286** is the collection of 42 models of specific plants. You can find plants like: Salvia rosmarinus, Geranium macrorrhizum, Digitalis, Lunaria bienis, Allium, Brunfelsia, Salvia nemorosa, Pelargonium, Campanula carpatica, Euphorbia, Sisyrinchium, Funkia, Iris, Luzula sylvatica.

Plants come in different variations and you can create photorealistic visualizations using this product.