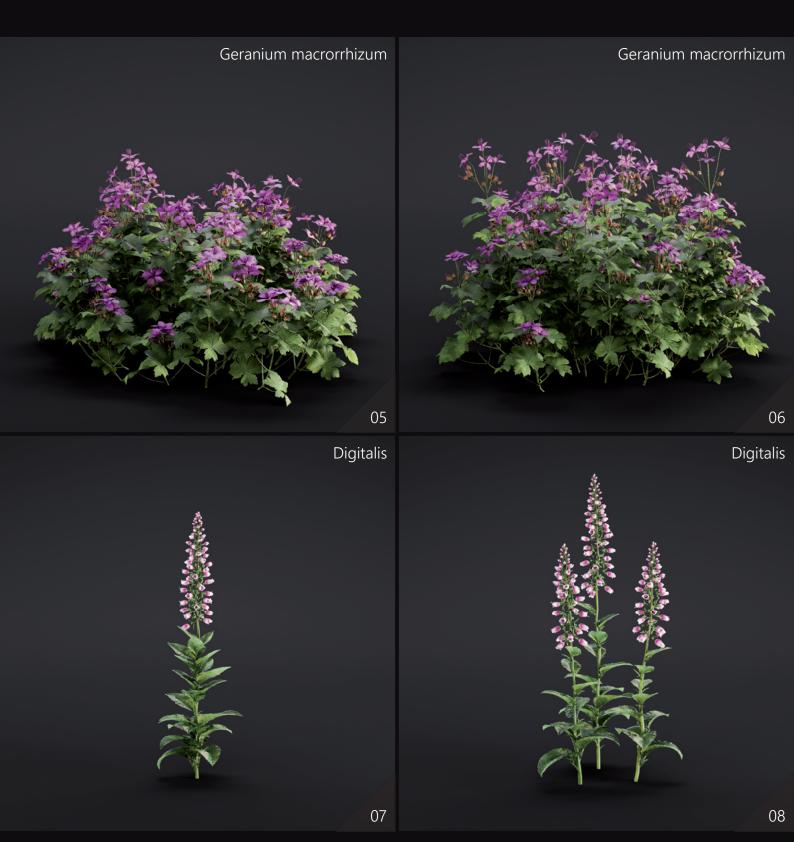

**Archmodels vol. 286** is the collection of 42 models of specific plants. You can find plants like: Salvia rosmarinus, Geranium macrorrhizum, Digitalis, Lunaria bienis, Allium, Brunfelsia, Salvia nemorosa, Pelargonium, Campanula carpatica, Euphorbia, Sisyrinchium, Funkia, Iris, Luzula sylvatica.