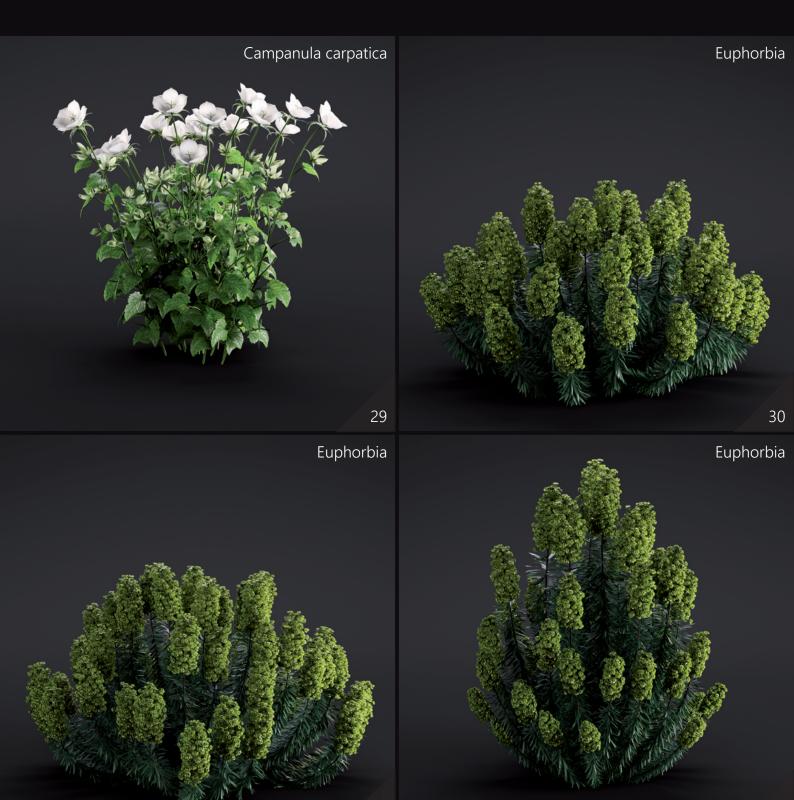

**Archmodels vol. 286** is the collection of 42 models of specific plants. You can find plants like: Salvia rosmarinus, Geranium macrorrhizum, Digitalis, Lunaria bienis, Allium, Brunfelsia, Salvia nemorosa, Pelargonium, Campanula carpatica, Euphorbia, Sisyrinchium, Funkia, Iris, Luzula sylvatica.

#### **FEATURES**

**SETS:** 42

COMPATIBILITY: 3ds Max 2018 or higher,

**RENDERERS:** V-Ray 6, Corona 9,

Vray4C4D 6.0,

**FORMATS:** \*.max, \*.obj, \*.fbx, \*.c4d,

\*.uasset \*.usd \*.blend

Campanula carpatica