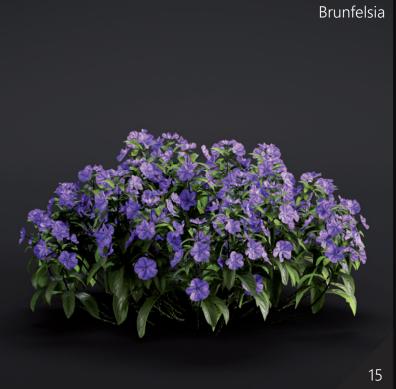

**Archmodels vol. 286** is the collection of 42 models of specific plants. You can find plants like: Salvia rosmarinus, Geranium macrorrhizum, Digitalis, Lunaria bienis, Allium, Brunfelsia, Salvia nemorosa, Pelargonium, Campanula carpatica, Euphorbia, Sisyrinchium, Funkia, Iris, Luzula sylvatica.

Plants come in different variations and you can create photorealistic visualizations using this product.