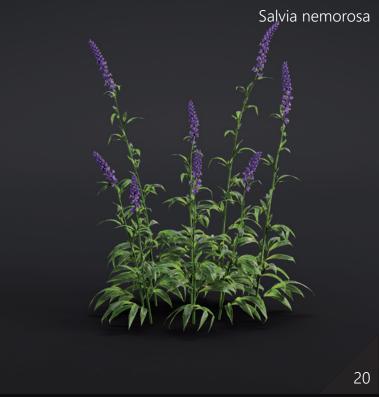

**Archmodels vol. 286** is the collection of 42 models of specific plants. You can find plants like: Salvia rosmarinus, Geranium macrorrhizum, Digitalis, Lunaria bienis, Allium, Brunfelsia, Salvia nemorosa, Pelargonium, Campanula carpatica, Euphorbia, Sisyrinchium, Funkia, Iris, Luzula sylvatica.