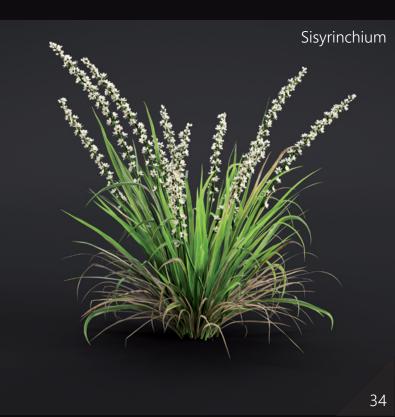

**Archmodels vol. 286** is the collection of 42 models of specific plants. You can find plants like: Salvia rosmarinus, Geranium macrorrhizum, Digitalis, Lunaria bienis, Allium, Brunfelsia, Salvia nemorosa, Pelargonium, Campanula carpatica, Euphorbia, Sisyrinchium, Funkia, Iris, Luzula sylvatica.