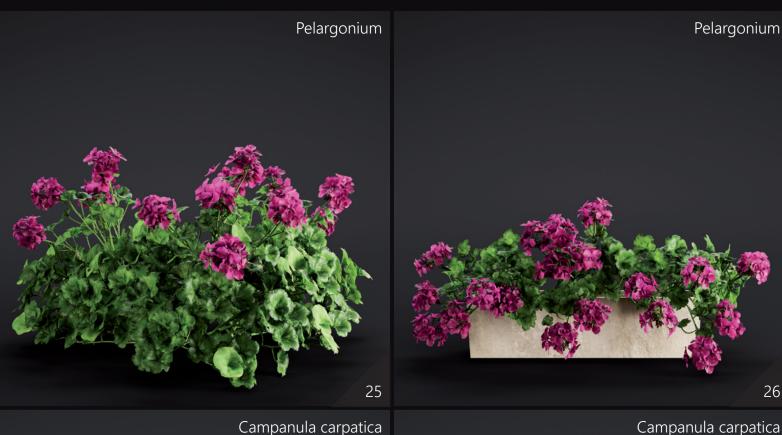

**Archmodels vol. 286** is the collection of 42 models of specific plants. You can find plants like: Salvia rosmarinus, Geranium macrorrhizum, Digitalis, Lunaria bienis, Allium, Brunfelsia, Salvia nemorosa, Pelargonium, Campanula carpatica, Euphorbia, Sisyrinchium, Funkia, Iris, Luzula sylvatica.

Plants come in different variations and you can create photorealistic visualizations using this product.

#### **FEATURES**

**SETS:** 42

COMPATIBILITY: 3ds Max 2018 or higher,

**RENDERERS:** V-Ray 6, Corona 9,

Vray4C4D 6.0,

**FORMATS:** \*.max, \*.obj, \*.fbx, \*.c4d,

\*.uasset \*.usd \*.blend

Campanula carpatica