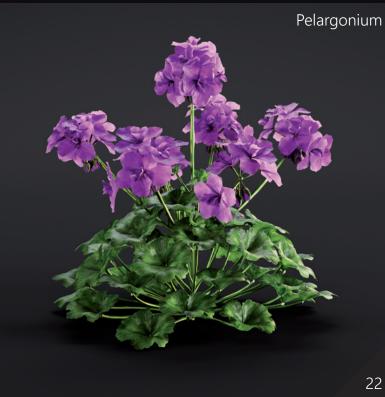

**Archmodels vol. 286** is the collection of 42 models of specific plants. You can find plants like: Salvia rosmarinus, Geranium macrorrhizum, Digitalis, Lunaria bienis, Allium, Brunfelsia, Salvia nemorosa, Pelargonium, Campanula carpatica, Euphorbia, Sisyrinchium, Funkia, Iris, Luzula sylvatica.

Plants come in different variations and you can create photorealistic visualizations using this product.