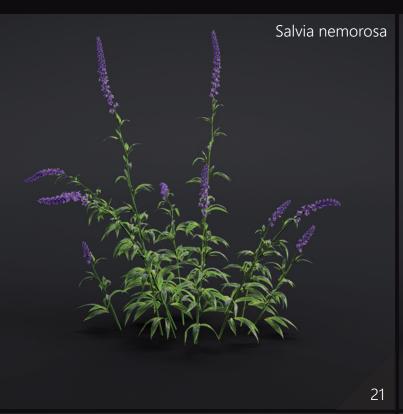

**Archmodels vol. 286** is the collection of 42 models of specific plants. You can find plants like: Salvia rosmarinus, Geranium macrorrhizum, Digitalis, Lunaria bienis, Allium, Brunfelsia, Salvia nemorosa, Pelargonium, Campanula carpatica, Euphorbia, Sisyrinchium, Funkia, Iris, Luzula sylvatica.