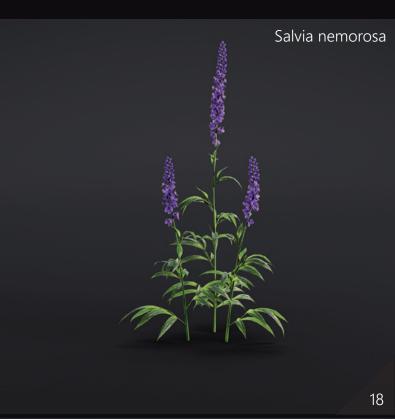

**Archmodels vol. 286** is the collection of 42 models of specific plants. You can find plants like: Salvia rosmarinus, Geranium macrorrhizum, Digitalis, Lunaria bienis, Allium, Brunfelsia, Salvia nemorosa, Pelargonium, Campanula carpatica, Euphorbia, Sisyrinchium, Funkia, Iris, Luzula sylvatica.