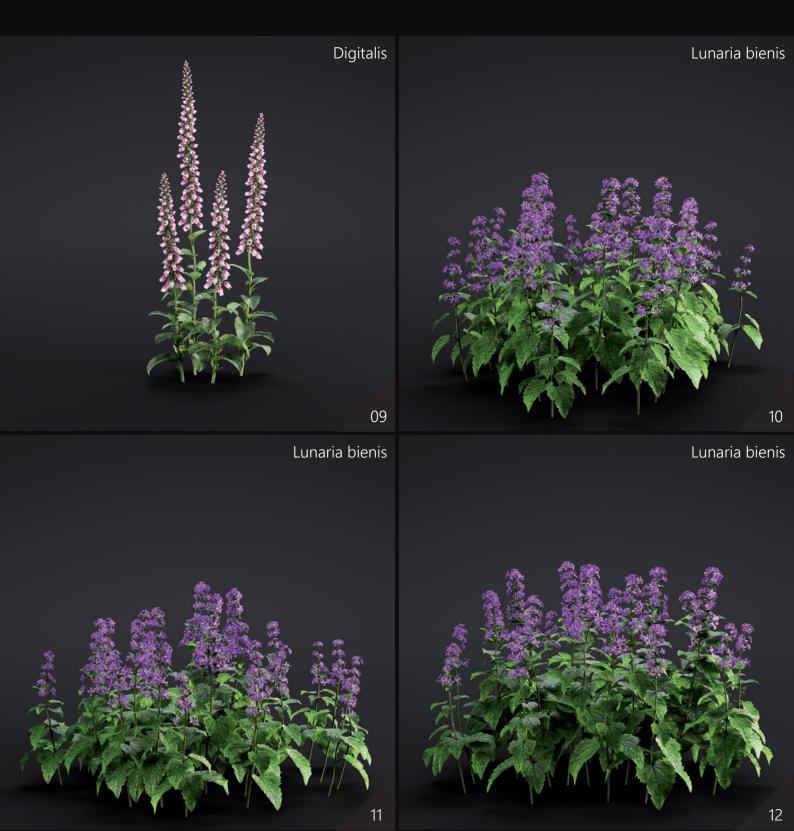

**Archmodels vol. 286** is the collection of 42 models of specific plants. You can find plants like: Salvia rosmarinus, Geranium macrorrhizum, Digitalis, Lunaria bienis, Allium, Brunfelsia, Salvia nemorosa, Pelargonium, Campanula carpatica, Euphorbia, Sisyrinchium, Funkia, Iris, Luzula sylvatica.