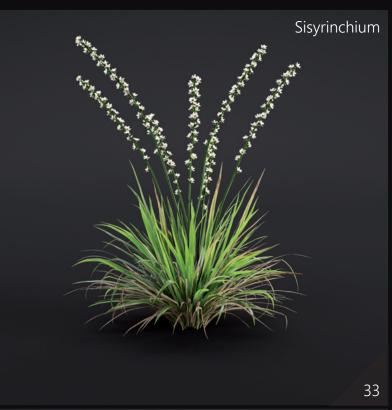

**Archmodels vol. 286** is the collection of 42 models of specific plants. You can find plants like: Salvia rosmarinus, Geranium macrorrhizum, Digitalis, Lunaria bienis, Allium, Brunfelsia, Salvia nemorosa, Pelargonium, Campanula carpatica, Euphorbia, Sisyrinchium, Funkia, Iris, Luzula sylvatica.