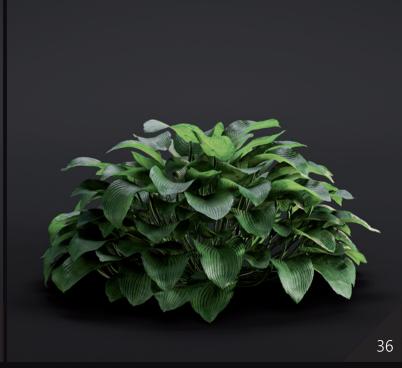

**Archmodels vol. 286** is the collection of 42 models of specific plants. You can find plants like: Salvia rosmarinus, Geranium macrorrhizum, Digitalis, Lunaria bienis, Allium, Brunfelsia, Salvia nemorosa, Pelargonium, Campanula carpatica, Euphorbia, Sisyrinchium, Funkia, Iris, Luzula sylvatica.