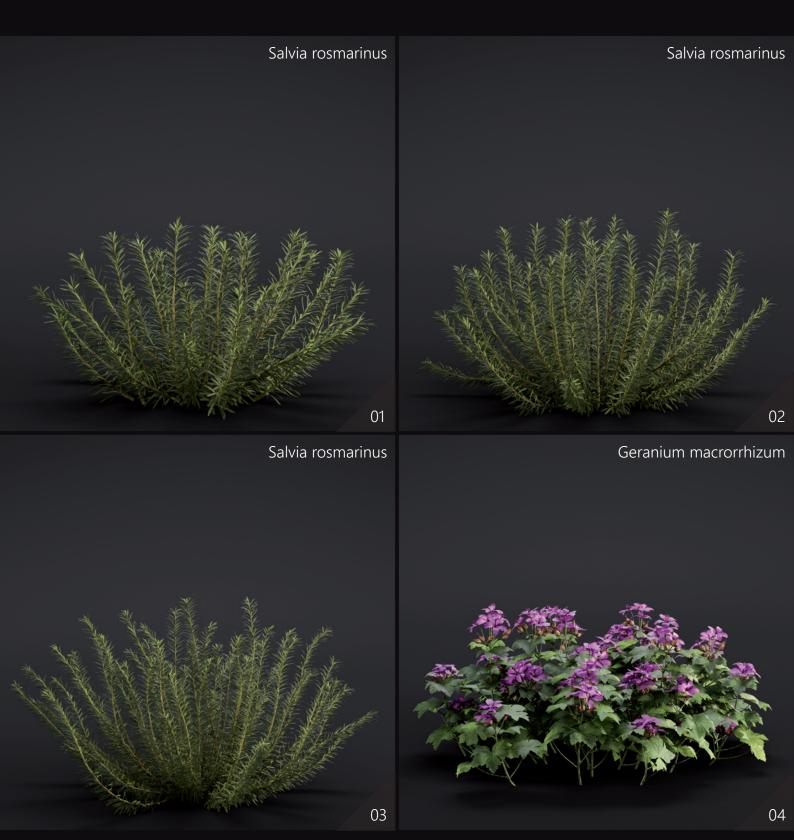

**Archmodels vol. 286** is the collection of 42 models of specific plants. You can find plants like: Salvia rosmarinus, Geranium macrorrhizum, Digitalis, Lunaria bienis, Allium, Brunfelsia, Salvia nemorosa, Pelargonium, Campanula carpatica, Euphorbia, Sisyrinchium, Funkia, Iris, Luzula sylvatica.