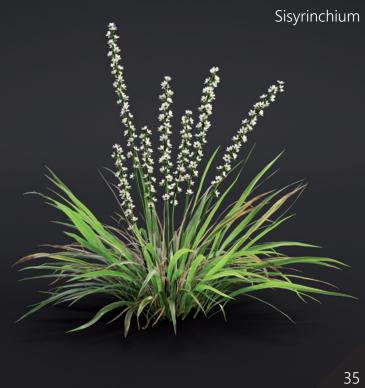

**Archmodels vol. 286** is the collection of 42 models of specific plants. You can find plants like: Salvia rosmarinus, Geranium macrorrhizum, Digitalis, Lunaria bienis, Allium, Brunfelsia, Salvia nemorosa, Pelargonium, Campanula carpatica, Euphorbia, Sisyrinchium, Funkia, Iris, Luzula sylvatica.