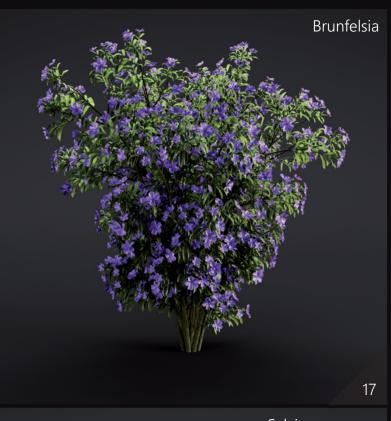

**Archmodels vol. 286** is the collection of 42 models of specific plants. You can find plants like: Salvia rosmarinus, Geranium macrorrhizum, Digitalis, Lunaria bienis, Allium, Brunfelsia, Salvia nemorosa, Pelargonium, Campanula carpatica, Euphorbia, Sisyrinchium, Funkia, Iris, Luzula sylvatica.

Plants come in different variations and you can create photorealistic visualizations using this product.