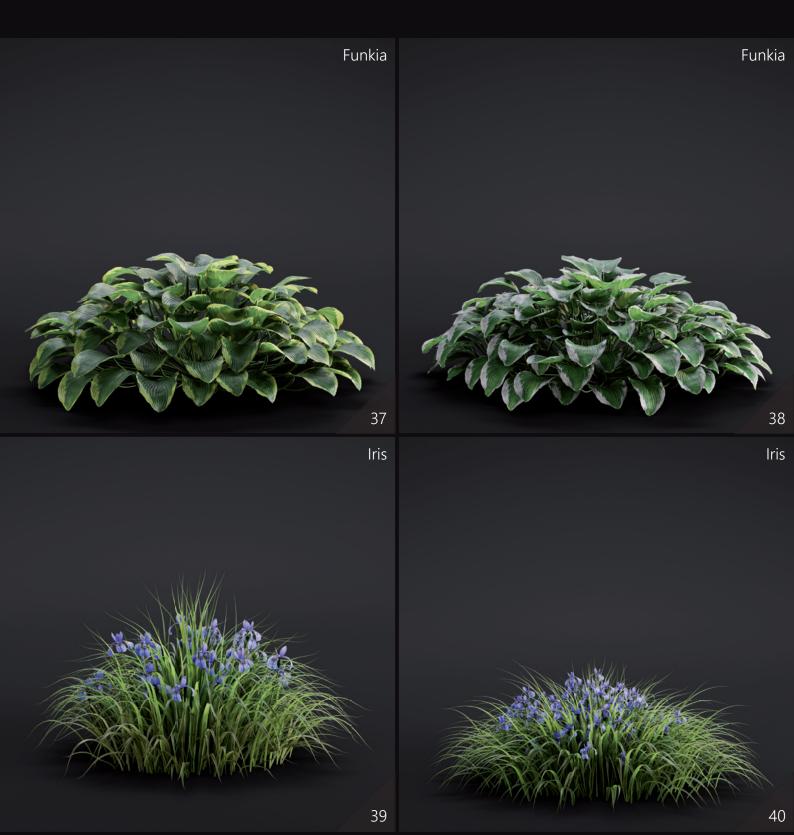

**Archmodels vol. 286** is the collection of 42 models of specific plants. You can find plants like: Salvia rosmarinus, Geranium macrorrhizum, Digitalis, Lunaria bienis, Allium, Brunfelsia, Salvia nemorosa, Pelargonium, Campanula carpatica, Euphorbia, Sisyrinchium, Funkia, Iris, Luzula sylvatica.