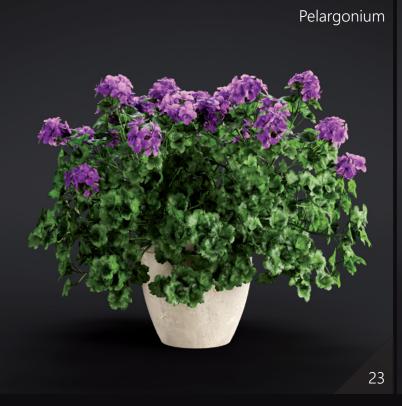

**Archmodels vol. 286** is the collection of 42 models of specific plants. You can find plants like: Salvia rosmarinus, Geranium macrorrhizum, Digitalis, Lunaria bienis, Allium, Brunfelsia, Salvia nemorosa, Pelargonium, Campanula carpatica, Euphorbia, Sisyrinchium, Funkia, Iris, Luzula sylvatica.

Plants come in different variations and you can create photorealistic visualizations using this product.