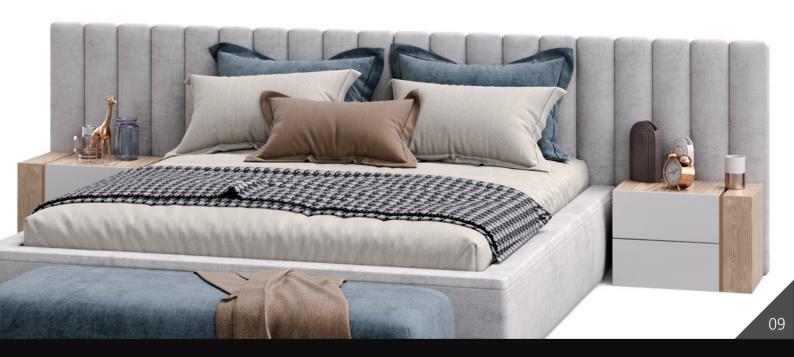

Archmodels vol. 284 contains 12 sets of luxury bed models ready for rendering. This product will enrich your visualization and help to build your portfolio. In addition to the beds themselves, you will also find smaller props such as books, lamps, furniture, figurines and others, all selected and matched according to the style. All models have been prepared with attention to small details; pillows and mattresses have seams and stitching, blankets and quilts have been simulated to reflect as much realism as possible.