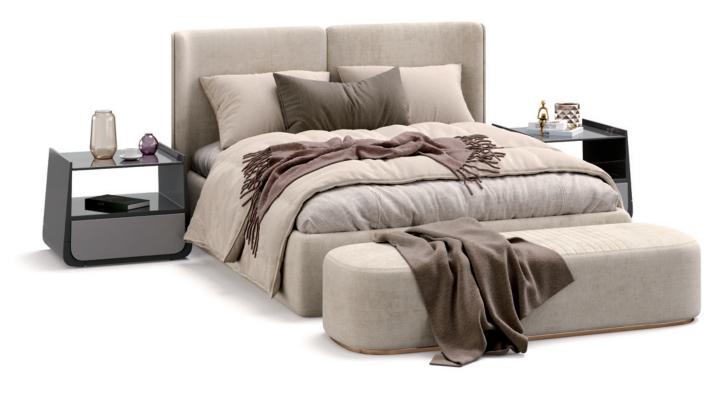

Archmodels vol. 284 contains 12 sets of luxury bed models ready for rendering. This product will enrich your visualization and help to build your portfolio. In addition to the beds themselves, you will also find smaller props such as books, lamps, furniture, figurines and others, all selected and matched according to the style. All models have been prepared with attention to small details; pillows and mattresses have seams and stitching, blankets and quilts have been simulated to reflect as much realism as possible.