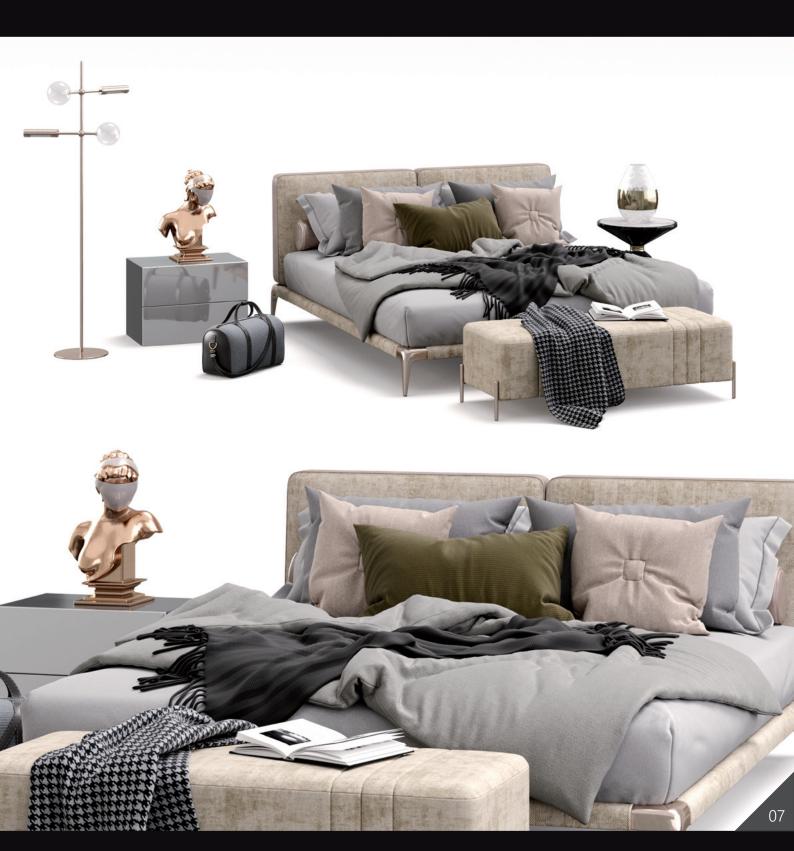

Archmodels vol. 284 contains 12 sets of luxury bed models ready for rendering. This product will enrich your visualization and help to build your portfolio. In addition to the beds themselves, you will also find smaller props such as books, lamps, furniture, figurines and others, all selected and matched according to the style. All models have been prepared with attention to small details; pillows and mattresses have seams and stitching, blankets and quilts have been simulated to reflect as much realism as possible.