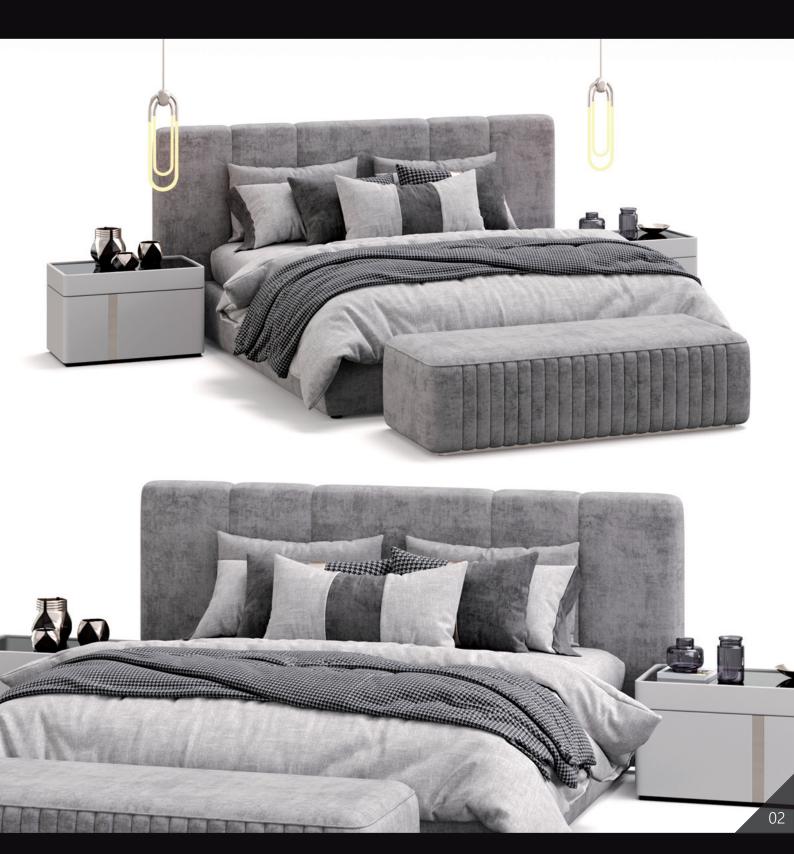

Archmodels vol. 284 contains 12 sets of luxury bed models ready for rendering. This product will enrich your visualization and help to build your portfolio. In addition to the beds themselves, you will also find smaller props such as books, lamps, furniture, figurines and others, all selected and matched according to the style. All models have been prepared with attention to small details; pillows and mattresses have seams and stitching, blankets and quilts have been simulated to reflect as much realism as possible.