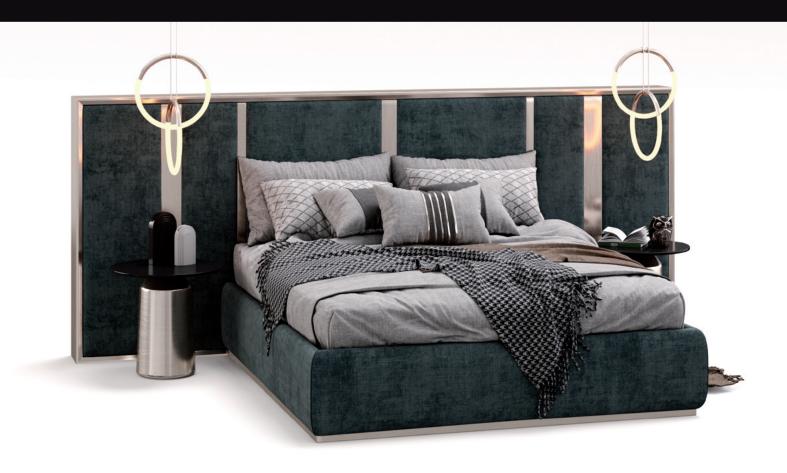

Archmodels vol. 284 contains 12 sets of luxury bed models ready for rendering. This product will enrich your visualization and help to build your portfolio. In addition to the beds themselves, you will also find smaller props such as books, lamps, furniture, figurines and others, all selected and matched according to the style. All models have been prepared with attention to small details; pillows and mattresses have seams and stitching, blankets and quilts have been simulated to reflect as much realism as possible.