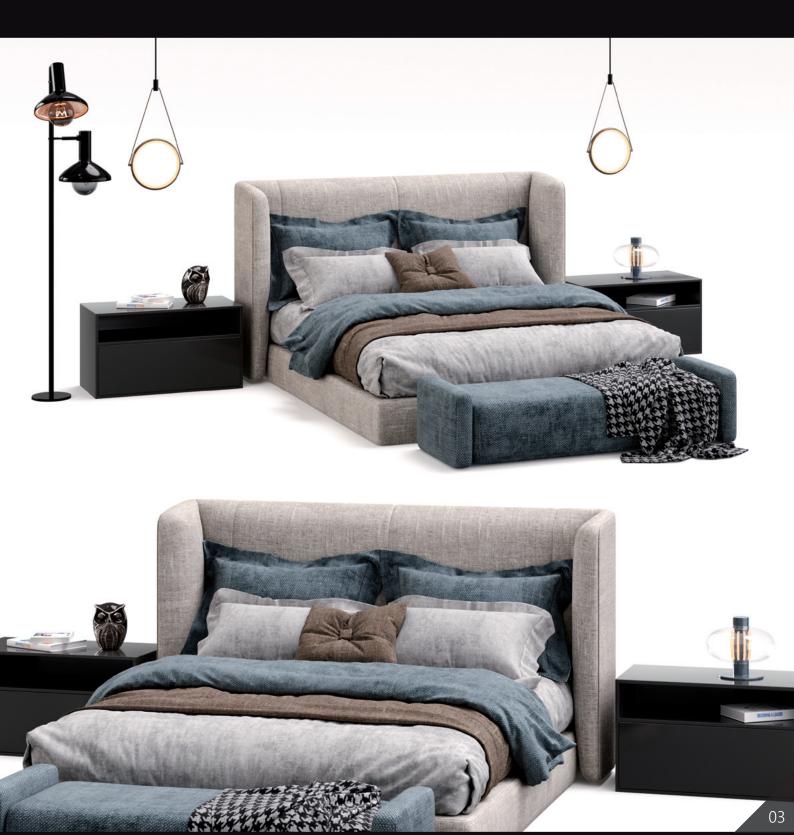

Archmodels vol. 284 contains 12 sets of luxury bed models ready for rendering. This product will enrich your visualization and help to build your portfolio. In addition to the beds themselves, you will also find smaller props such as books, lamps, furniture, figurines and others, all selected and matched according to the style. All models have been prepared with attention to small details; pillows and mattresses have seams and stitching, blankets and quilts have been simulated to reflect as much realism as possible.