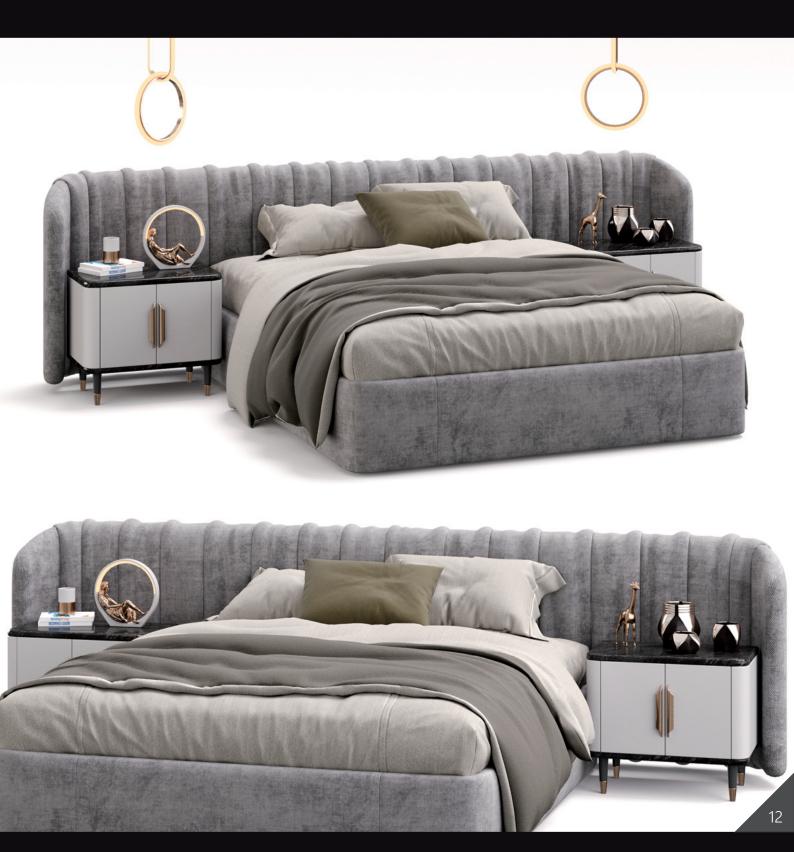

Archmodels vol. 284 contains 12 sets of luxury bed models ready for rendering. This product will enrich your visualization and help to build your portfolio. In addition to the beds themselves, you will also find smaller props such as books, lamps, furniture, figurines and others, all selected and matched according to the style. All models have been prepared with attention to small details; pillows and mattresses have seams and stitching, blankets and quilts have been simulated to reflect as much realism as possible.