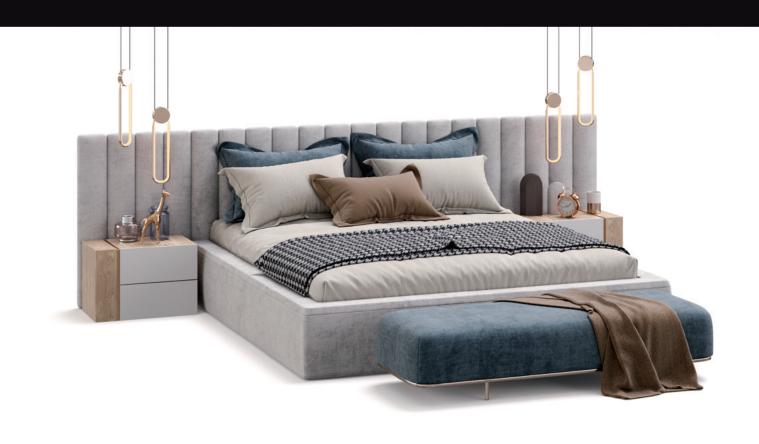

Archmodels vol. 284 contains 12 sets of luxury bed models ready for rendering. This product will enrich your visualization and help to build your portfolio. In addition to the beds themselves, you will also find smaller props such as books, lamps, furniture, figurines and others, all selected and matched according to the style. All models have been prepared with attention to small details; pillows and mattresses have seams and stitching, blankets and quilts have been simulated to reflect as much realism as possible.