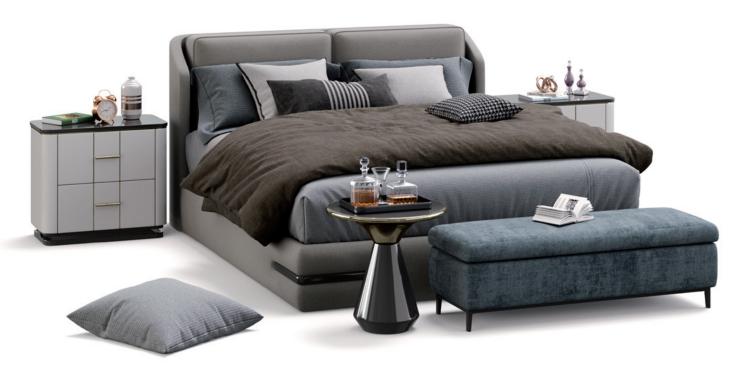

Archmodels vol. 284 contains 12 sets of luxury bed models ready for rendering. This product will enrich your visualization and help to build your portfolio. In addition to the beds themselves, you will also find smaller props such as books, lamps, furniture, figurines and others, all selected and matched according to the style. All models have been prepared with attention to small details; pillows and mattresses have seams and stitching, blankets and quilts have been simulated to reflect as much realism as possible.