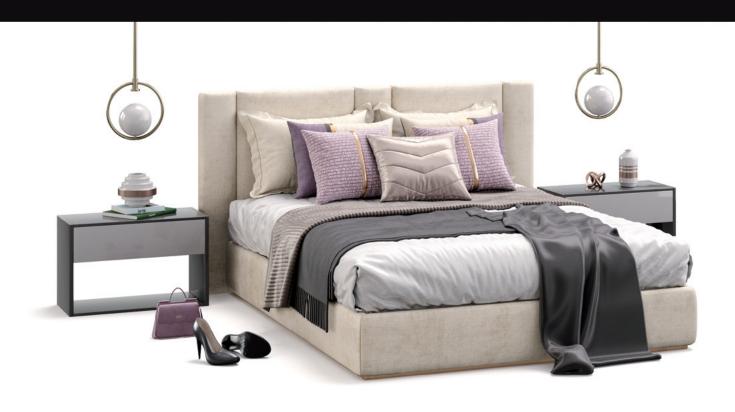

Archmodels vol. 284 contains 12 sets of luxury bed models ready for rendering. This product will enrich your visualization and help to build your portfolio. In addition to the beds themselves, you will also find smaller props such as books, lamps, furniture, figurines and others, all selected and matched according to the style. All models have been prepared with attention to small details; pillows and mattresses have seams and stitching, blankets and quilts have been simulated to reflect as much realism as possible.