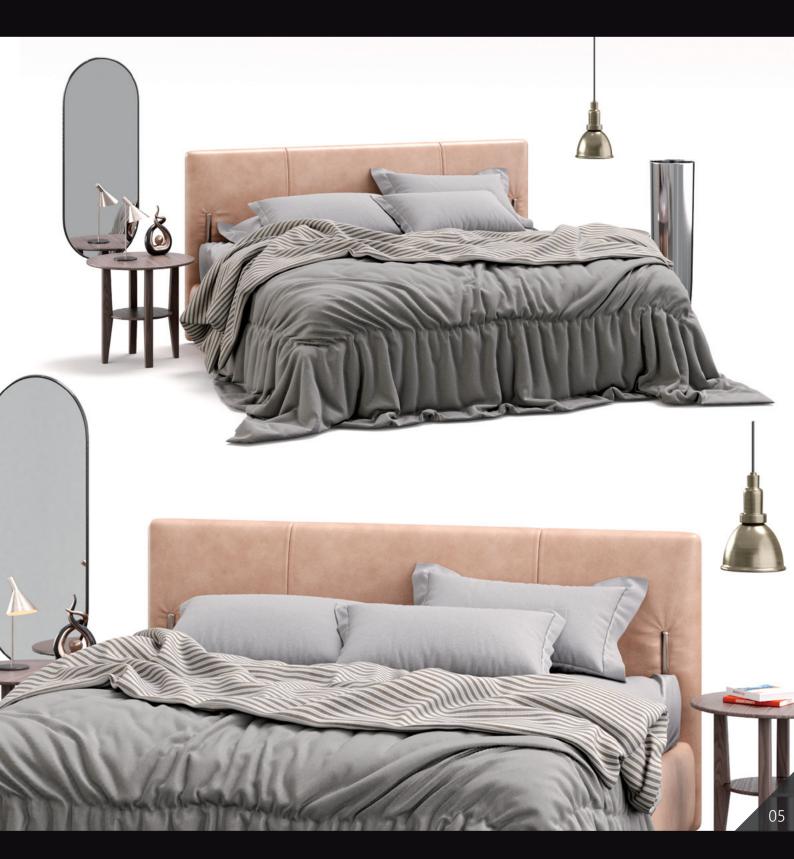

Archmodels vol. 284 contains 12 sets of luxury bed models ready for rendering. This product will enrich your visualization and help to build your portfolio. In addition to the beds themselves, you will also find smaller props such as books, lamps, furniture, figurines and others, all selected and matched according to the style. All models have been prepared with attention to small details; pillows and mattresses have seams and stitching, blankets and quilts have been simulated to reflect as much realism as possible.