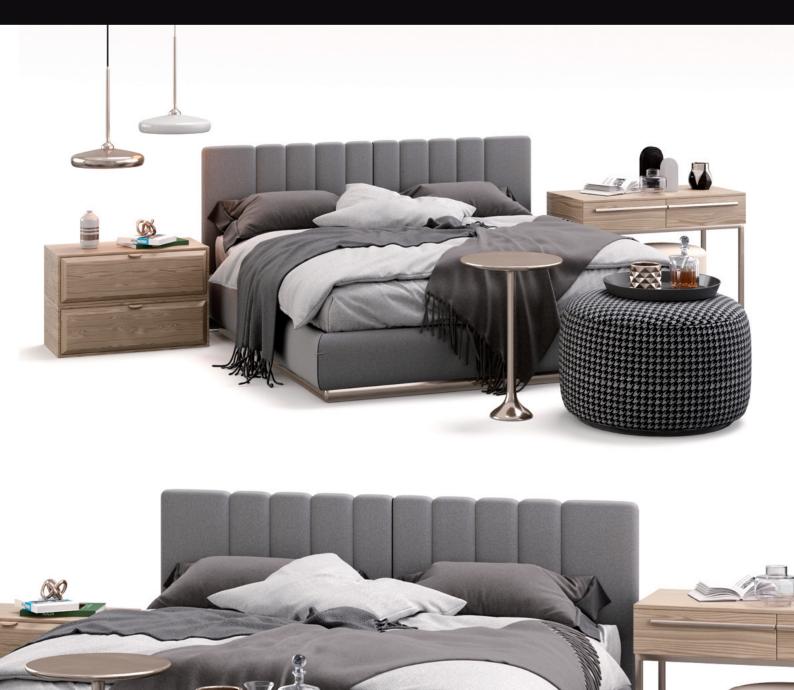

Archmodels vol. 284 contains 12 sets of luxury bed models ready for rendering. This product will enrich your visualization and help to build your portfolio. In addition to the beds themselves, you will also find smaller props such as books, lamps, furniture, figurines and others, all selected and matched according to the style. All models have been prepared with attention to small details; pillows and mattresses have seams and stitching, blankets and quilts have been simulated to reflect as much realism as possible.