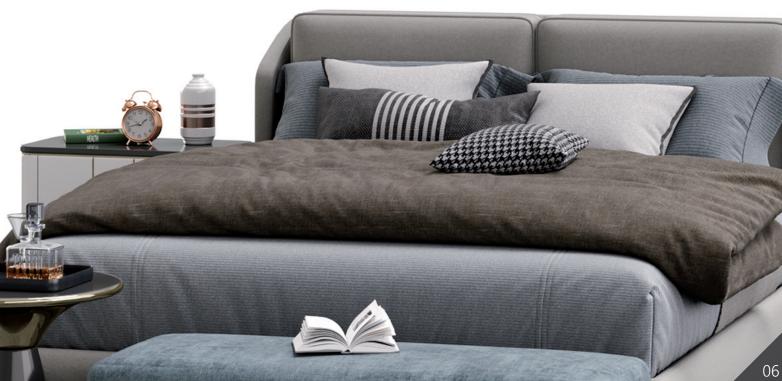

Archmodels vol. 284 contains 12 sets of luxury bed models ready for rendering. This product will enrich your visualization and help to build your portfolio. In addition to the beds themselves, you will also find smaller props such as books, lamps, furniture, figurines and others, all selected and matched according to the style. All models have been prepared with attention to small details; pillows and mattresses have seams and stitching, blankets and quilts have been simulated to reflect as much realism as possible.