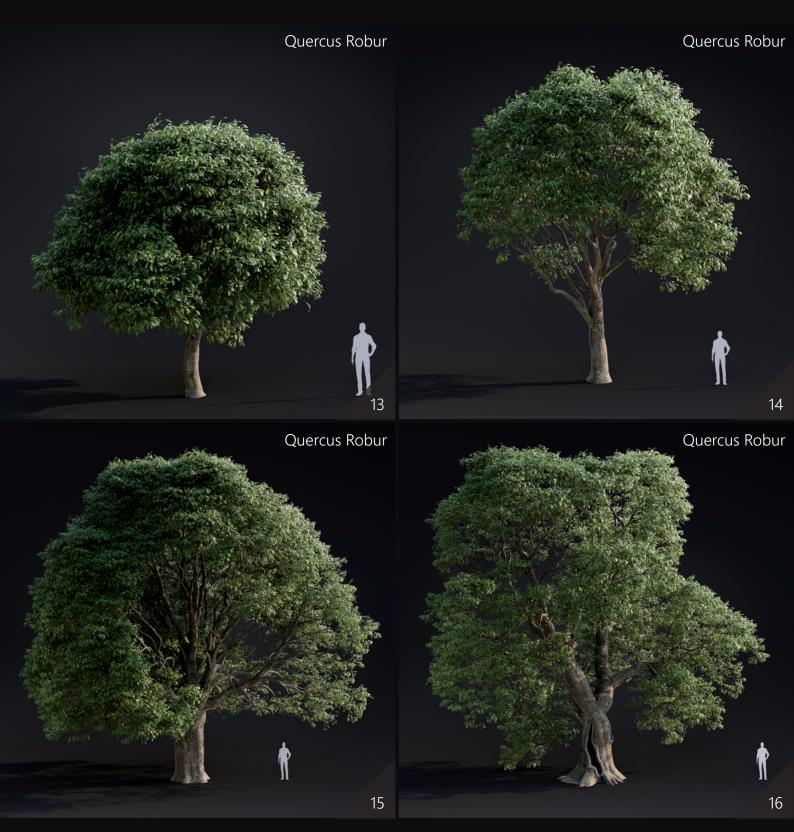

Included trees species: Alnus Ruba, White Elm, Junglans Amajor, Quercus Robur, Willow Weeping, Japanese Adler, Green Ash, Pinus ponderosa, Grand Fir Abies Grandis, Tricolor Beech, Western Hemlock, Black Locusts, Platanus Acerifolia, Live Oak.