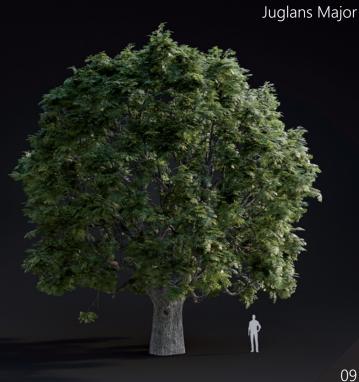

Included trees species: Alnus Ruba, White Elm, Junglans Amajor, Quercus Robur, Willow Weeping, Japanese Adler, Green Ash, Pinus ponderosa, Grand Fir Abies Grandis, Tricolor Beech, Western Hemlock, Black Locusts, Platanus Acerifolia, Live Oak.

## archmodels vol. 283

Juglans Major

10

Juglans Major

Willow Weeping

Willow Weeping

Willow Weeping

Software and models © 2024 EVERMOTION. EVERMOTION logo is trademark or registered trademark of Evermotion Inc. in the U.S. and/or other countries. All rights reserved. All \*.max, \*.obj, \*.fbx, \*.c4d, \*.blend, \*.usd, models included on this collection with data are an integral part of "archmodels vol. 283" and the resale of this data is strictly prohibited. All models can be used for commercial purposes only by owners who bought this archmodels collection. The sharing of archmodels collection data is strictly prohibited unless that user has written authorization from EVERMOTION. 32