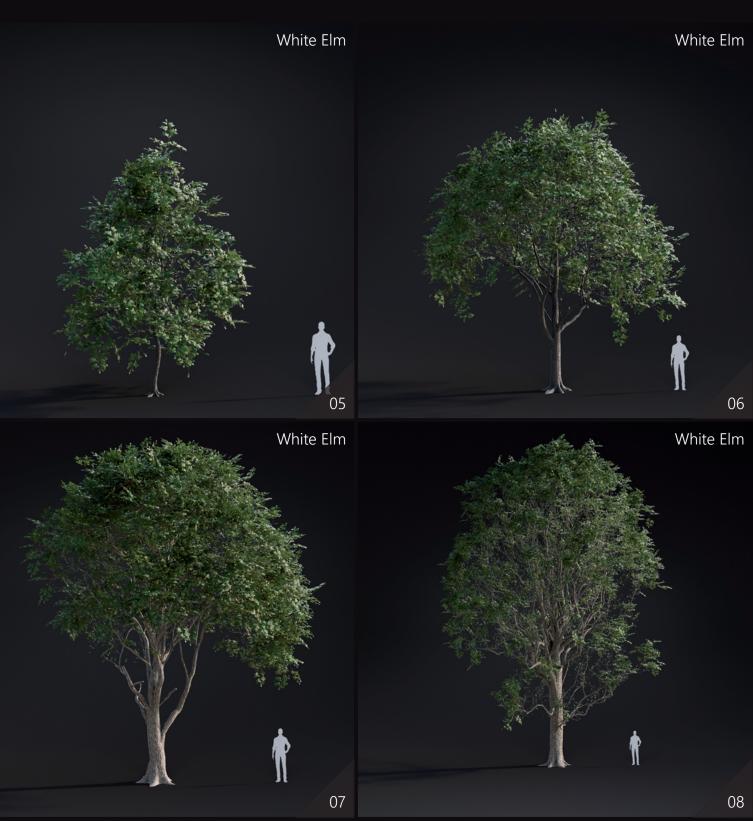

Included trees species: Alnus Ruba, White Elm, Junglans Amajor, Quercus Robur, Willow Weeping, Japanese Adler, Green Ash, Pinus ponderosa, Grand Fir Abies Grandis, Tricolor Beech, Western Hemlock, Black Locusts, Platanus Acerifolia, Live Oak.

| FEATURES       |                             |
|----------------|-----------------------------|
| SETS:          | 56                          |
| COMPATIBILITY: | 3ds Max 2018 or higher,     |
|                | Cinema 4D R23,              |
| RENDERERS:     | V-Ray 6, Corona 11,         |
|                | Vray4C4D 6.0,               |
| FORMATS:       | *.max, *.obj, *.fbx, *.c4d, |
|                | *.blend, *.usd              |