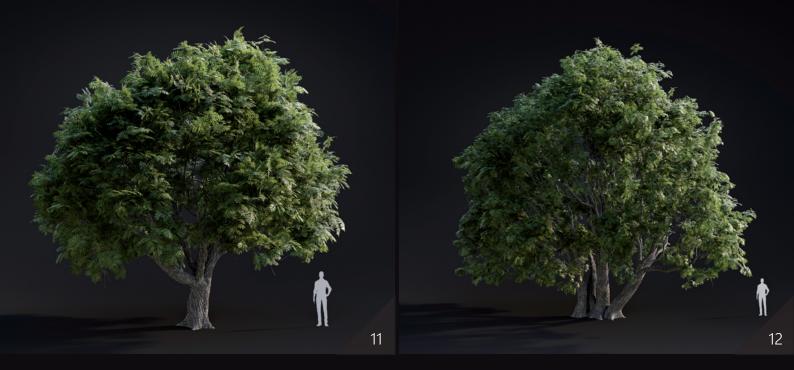

Included trees species: Alnus Ruba, White Elm, Junglans Amajor, Quercus Robur, Willow Weeping, Japanese Adler, Green Ash, Pinus ponderosa, Grand Fir Abies Grandis, Tricolor Beech, Western Hemlock, Black Locusts, Platanus Acerifolia, Live Oak.