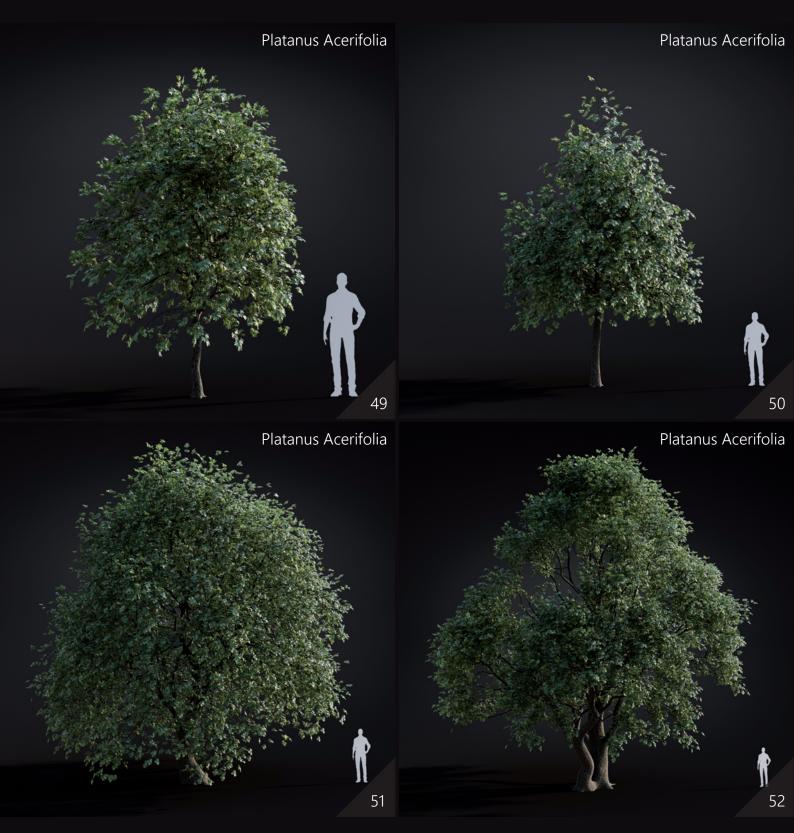

Included trees species: Alnus Ruba, White Elm, Junglans Amajor, Quercus Robur, Willow Weeping, Japanese Adler, Green Ash, Pinus ponderosa, Grand Fir Abies Grandis, Tricolor Beech, Western Hemlock, Black Locusts, Platanus Acerifolia, Live Oak.