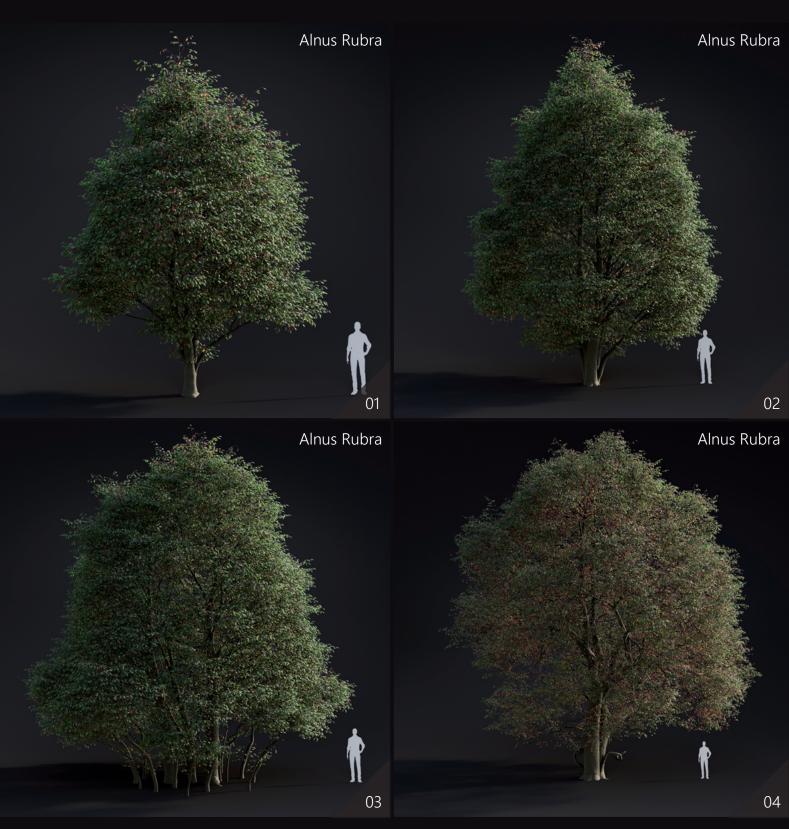

Included trees species: Alnus Ruba, White Elm, Junglans Amajor, Quercus Robur, Willow Weeping, Japanese Adler, Green Ash, Pinus ponderosa, Grand Fir Abies Grandis, Tricolor Beech, Western Hemlock, Black Locusts, Platanus Acerifolia, Live Oak.

| FEATURES       |                             |
|----------------|-----------------------------|
| SETS:          | 56                          |
| COMPATIBILITY: | 3ds Max 2018 or higher,     |
|                | Cinema 4D R23,              |
| RENDERERS:     | V-Ray 6, Corona 11,         |
|                | Vray4C4D 6.0,               |
| FORMATS:       | *.max, *.obj, *.fbx, *.c4d, |
|                | *.blend, *.usd              |