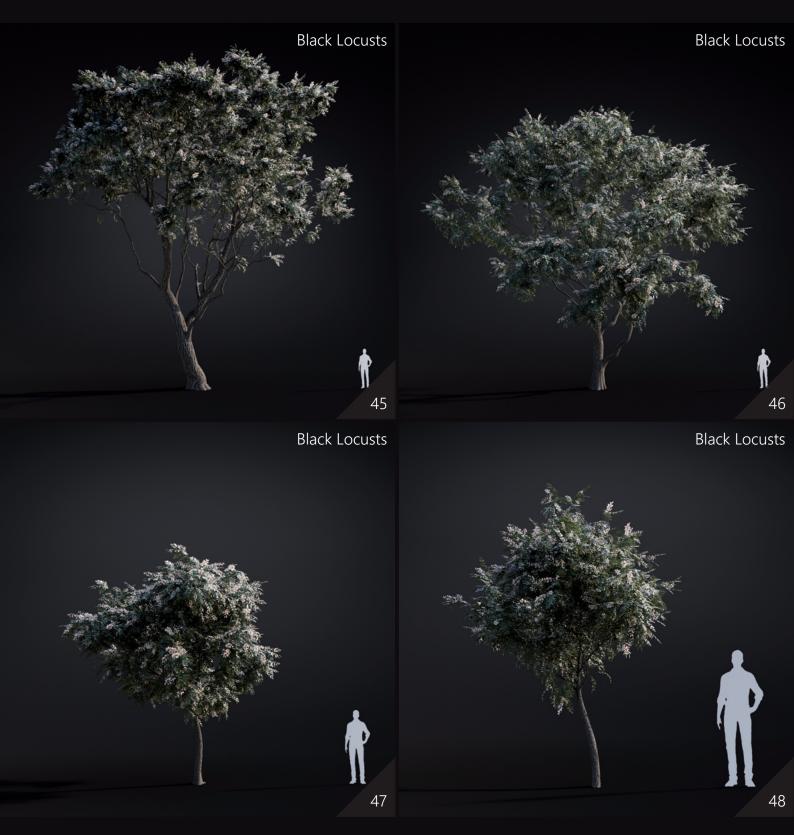

Included trees species: Alnus Ruba, White Elm, Junglans Amajor, Quercus Robur, Willow Weeping, Japanese Adler, Green Ash, Pinus ponderosa, Grand Fir Abies Grandis, Tricolor Beech, Western Hemlock, Black Locusts, Platanus Acerifolia, Live Oak.