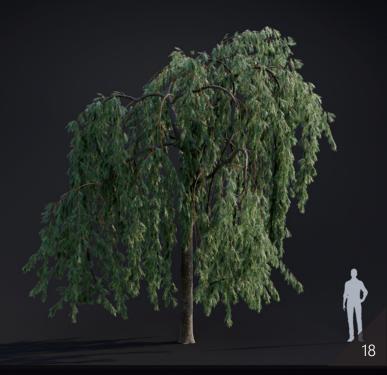

Included trees species: Alnus Ruba, White Elm, Junglans Amajor, Quercus Robur, Willow Weeping, Japanese Adler, Green Ash, Pinus ponderosa, Grand Fir Abies Grandis, Tricolor Beech, Western Hemlock, Black Locusts, Platanus Acerifolia, Live Oak.

## archmodels vol. 283

Juglans Major

10

Juglans Major

Willow Weeping

Willow Weeping

Willow Weeping

Software and models © 2024 EVERMOTION. EVERMOTION logo is trademark or registered trademark of Evermotion Inc. in the U.S. and/or other countries. All rights reserved. All \*.max, \*.obj, \*.fbx, \*.c4d, \*.blend, \*.usd, models included on this collection with data are an integral part of "archmodels vol. 283" and the resale of this data is strictly prohibited. All models can be used for commercial purposes only by owners who bought this archmodels collection. The sharing of archmodels collection data is strictly prohibited unless that user has written authorization from EVERMOTION. 32