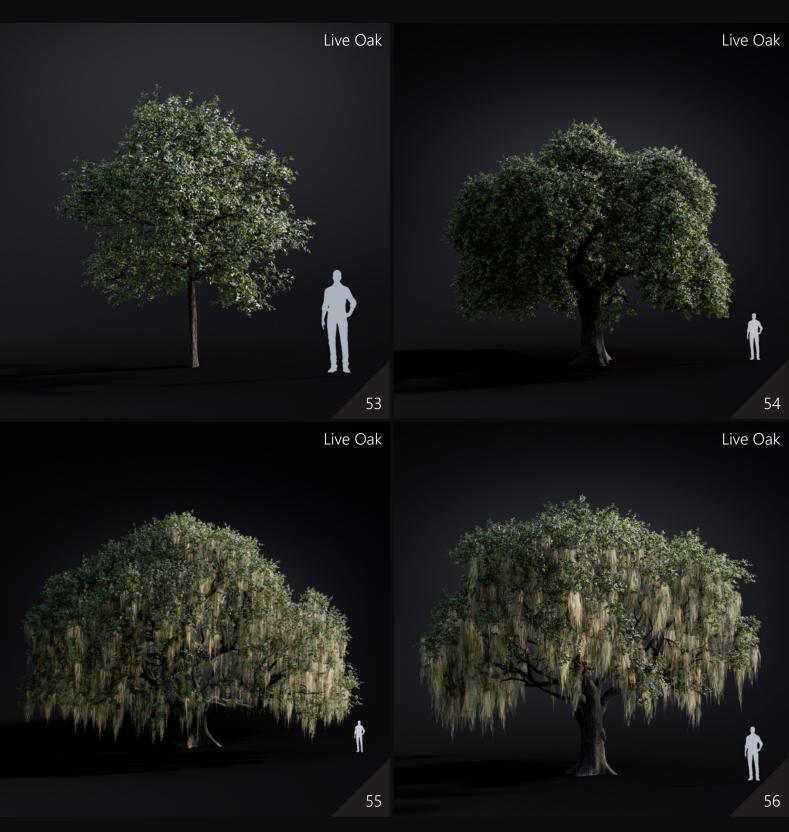

Included trees species: Alnus Ruba, White Elm, Junglans Amajor, Quercus Robur, Willow Weeping, Japanese Adler, Green Ash, Pinus ponderosa, Grand Fir Abies Grandis, Tricolor Beech, Western Hemlock, Black Locusts, Platanus Acerifolia, Live Oak.