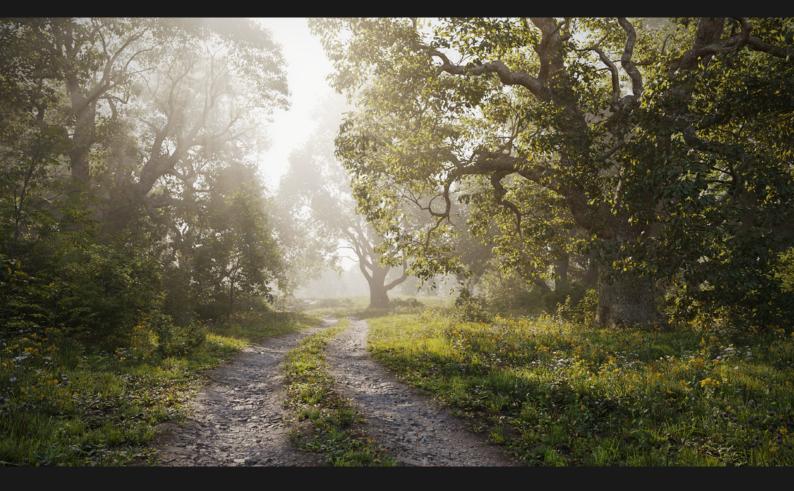

**Archmodels vol. 283** collection includes 56 high-quality models of trees typical of European and American biomes that will allow you to create photorealistic visualizations of exteriors. The collection includes 14 species each specie is reproduced in 4 variants. All trees have materials applied and are ready to render. With this collection you get a free cover scene made in 3ds max 2018 and Corona 11.