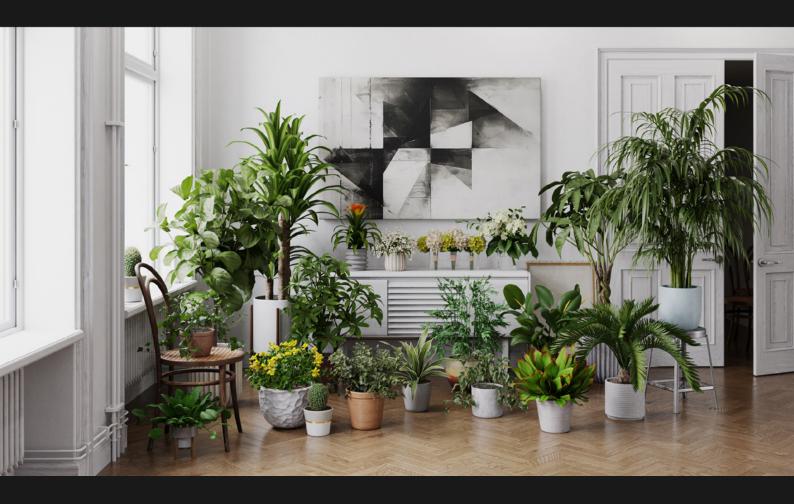

**Archmodels vol. 282** collection includes 20 high-quality models of interior plants. Thanks to this collection, you can enrich your visualizations and make your portfolio more attractive. All plants have materials applied and are ready to render. With this collection you get a free cover scene of a showroom made in 3ds Max for Corona and Vray.

This collection contains species popular in interior design: Cactus, Aglaonema, Dwarf Umbrella, Guzmania, Ficus Elastica, Areka, Pothos Marble Queen, Dracaena, Cycas Revoluta, Evergemensis, Ficus Lyrata, Tradescantia Spathacea, Hibiscus, Hydrangea, Hortensia, Hedera Helix, Convallaria, Philodendron, Callisia Repens Care, Pachira Aquatica.