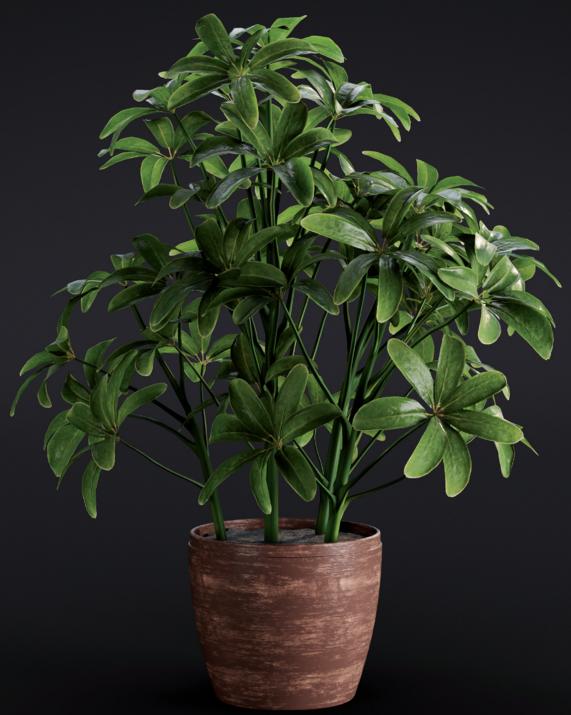

This collection contains species popular in interior design: Cactus, Aglaonema, Dwarf Umbrella, Guzmania, Ficus Elastica, Areka, Pothos Marble Queen, Dracaena, Cycas Revoluta, Evergemensis, Ficus Lyrata, Tradescantia Spathacea, Hibiscus, Hydrangea, Hortensia, Hedera Helix, Convallaria, Philodendron, Callisia Repens Care, Pachira Aquatica.

Cactus

Aglaonema

Dwarf Umbrella

03

Guzmania

Ficus Elastica

Areka

Pothos Marble Queen