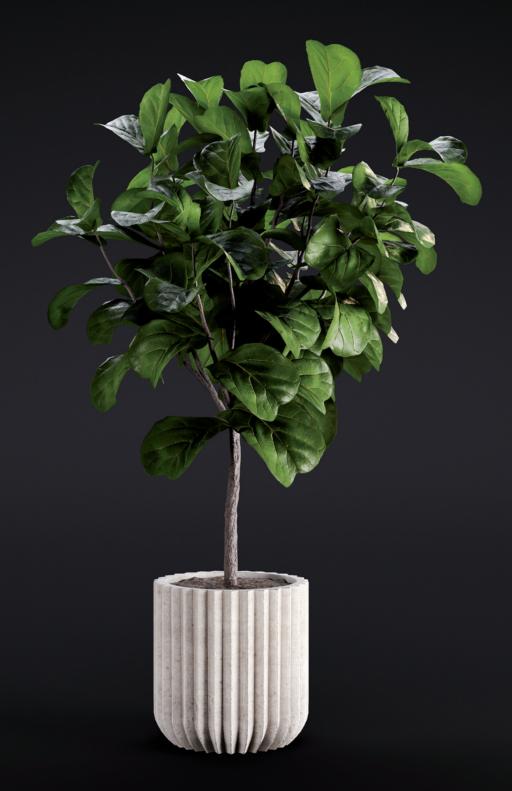

This collection contains species popular in interior design: Cactus, Aglaonema, Dwarf Umbrella, Guzmania, Ficus Elastica, Areka, Pothos Marble Queen, Dracaena, Cycas Revoluta, Evergemensis, Ficus Lyrata, Tradescantia Spathacea, Hibiscus, Hydrangea, Hortensia, Hedera Helix, Convallaria, Philodendron, Callisia Repens Care, Pachira Aquatica.

07

Dracaena

Cycas Revoluta

Evergemiensis

10

Ficus lyrata

Tradescantia Spathacea

Hydrangea