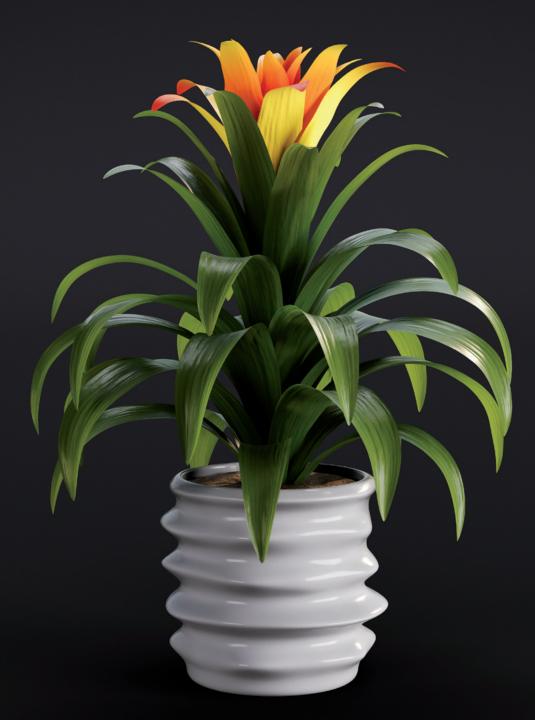

This collection contains species popular in interior design: Cactus, Aglaonema, Dwarf Umbrella, Guzmania, Ficus Elastica, Areka, Pothos Marble Queen, Dracaena, Cycas Revoluta, Evergemensis, Ficus Lyrata, Tradescantia Spathacea, Hibiscus, Hydrangea, Hortensia, Hedera Helix, Convallaria, Philodendron, Callisia Repens Care, Pachira Aquatica.

Cactus

Aglaonema

Dwarf Umbrella

03

Guzmania

Ficus Elastica

Areka

Pothos Marble Queen