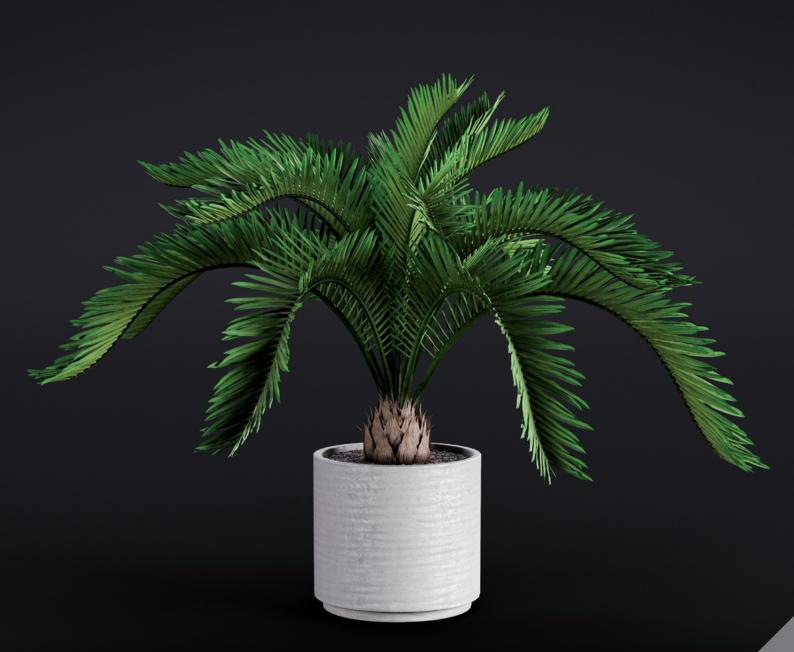

This collection contains species popular in interior design: Cactus, Aglaonema, Dwarf Umbrella, Guzmania, Ficus Elastica, Areka, Pothos Marble Queen, Dracaena, Cycas Revoluta, Evergemensis, Ficus Lyrata, Tradescantia Spathacea, Hibiscus, Hydrangea, Hortensia, Hedera Helix, Convallaria, Philodendron, Callisia Repens Care, Pachira Aquatica.

07

Dracaena

Cycas Revoluta

Evergemiensis

10

Ficus lyrata

Tradescantia Spathacea

Hydrangea