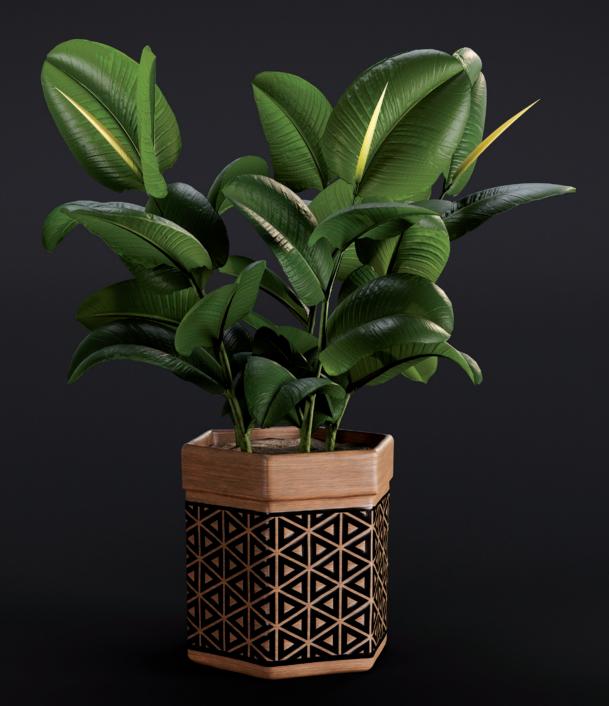

This collection contains species popular in interior design: Cactus, Aglaonema, Dwarf Umbrella, Guzmania, Ficus Elastica, Areka, Pothos Marble Queen, Dracaena, Cycas Revoluta, Evergemensis, Ficus Lyrata, Tradescantia Spathacea, Hibiscus, Hydrangea, Hortensia, Hedera Helix, Convallaria, Philodendron, Callisia Repens Care, Pachira Aquatica.

Cactus

Aglaonema

Dwarf Umbrella

03

Guzmania

Ficus Elastica

Areka

Pothos Marble Queen