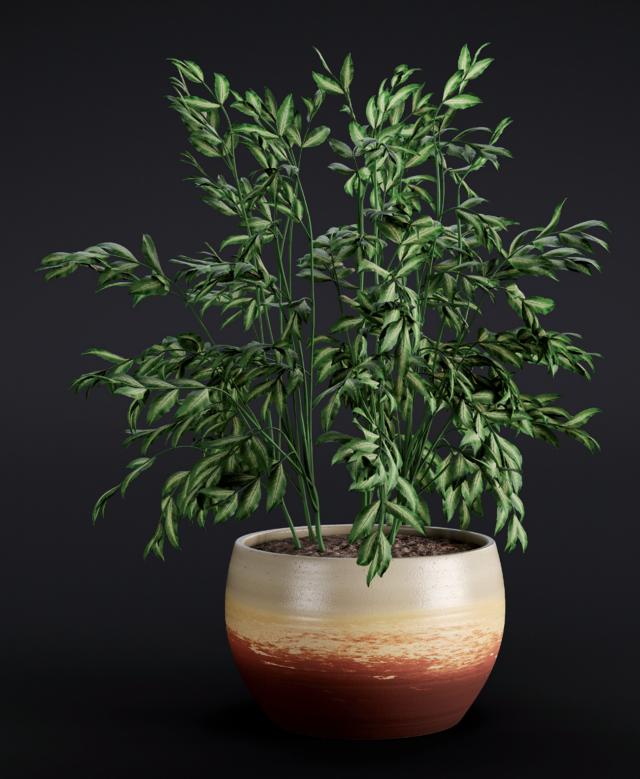

This collection contains species popular in interior design: Cactus, Aglaonema, Dwarf Umbrella, Guzmania, Ficus Elastica, Areka, Pothos Marble Queen, Dracaena, Cycas Revoluta, Evergemensis, Ficus Lyrata, Tradescantia Spathacea, Hibiscus, Hydrangea, Hortensia, Hedera Helix, Convallaria, Philodendron, Callisia Repens Care, Pachira Aquatica.