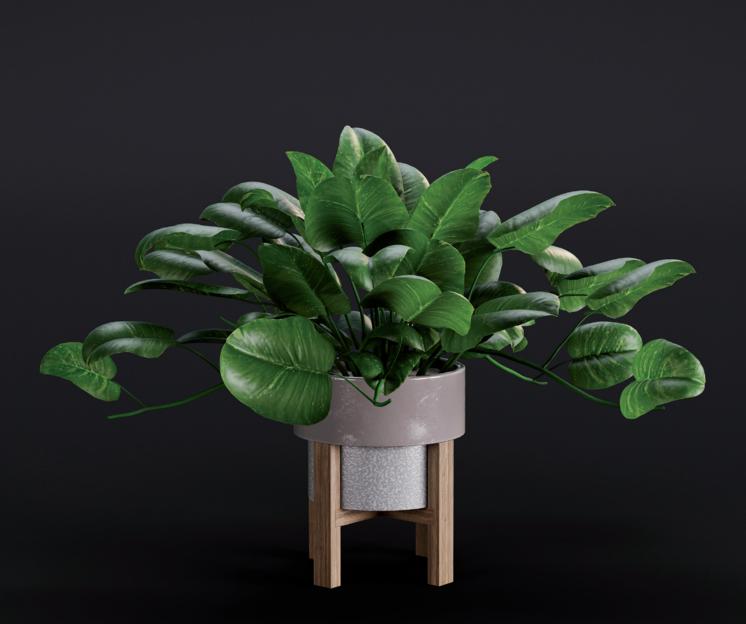

This collection contains species popular in interior design: Cactus, Aglaonema, Dwarf Umbrella, Guzmania, Ficus Elastica, Areka, Pothos Marble Queen, Dracaena, Cycas Revoluta, Evergemensis, Ficus Lyrata, Tradescantia Spathacea, Hibiscus, Hydrangea, Hortensia, Hedera Helix, Convallaria, Philodendron, Callisia Repens Care, Pachira Aquatica.

Hortensia

Hedera Helix

Convallaria

Philodendron

Callisia Repens Care

Pachira Aquatica

20