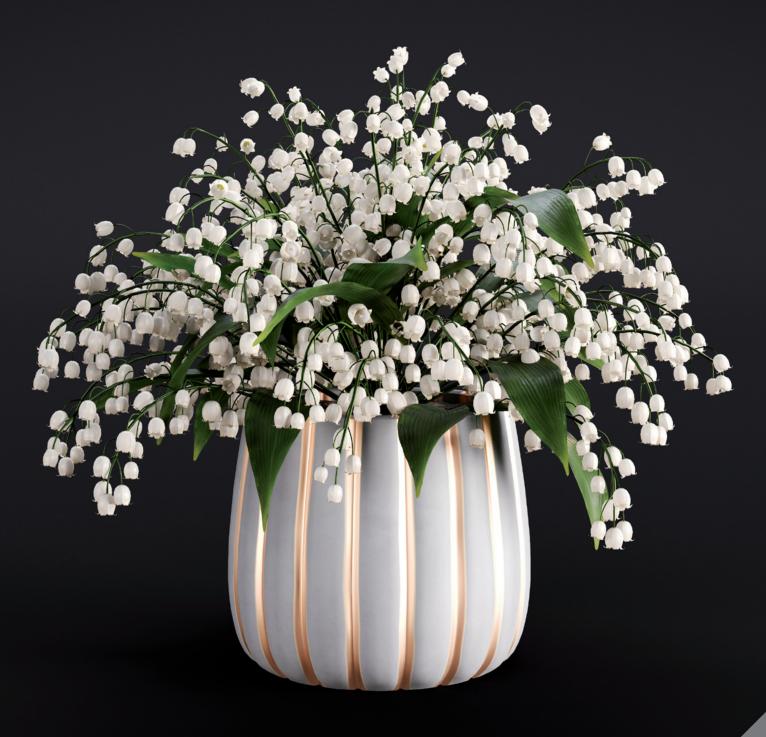

This collection contains species popular in interior design: Cactus, Aglaonema, Dwarf Umbrella, Guzmania, Ficus Elastica, Areka, Pothos Marble Queen, Dracaena, Cycas Revoluta, Evergemensis, Ficus Lyrata, Tradescantia Spathacea, Hibiscus, Hydrangea, Hortensia, Hedera Helix, Convallaria, Philodendron, Callisia Repens Care, Pachira Aquatica.