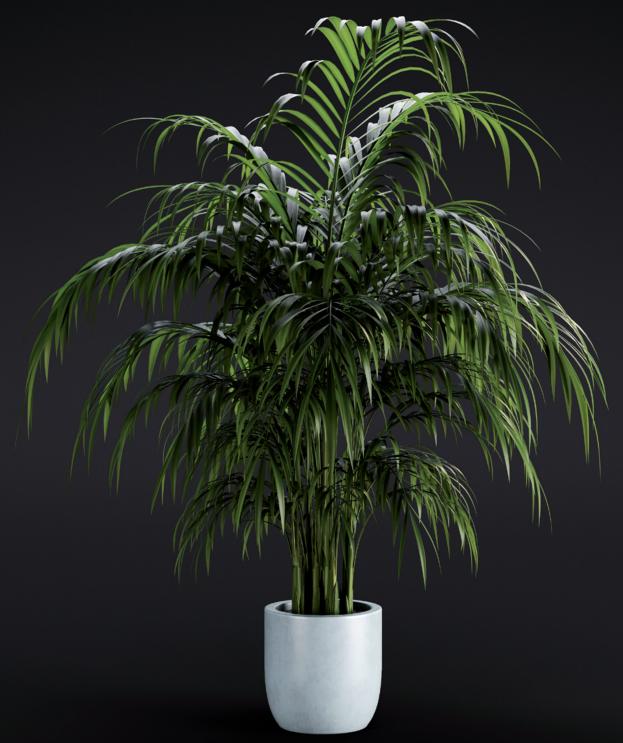

This collection contains species popular in interior design: Cactus, Aglaonema, Dwarf Umbrella, Guzmania, Ficus Elastica, Areka, Pothos Marble Queen, Dracaena, Cycas Revoluta, Evergemensis, Ficus Lyrata, Tradescantia Spathacea, Hibiscus, Hydrangea, Hortensia, Hedera Helix, Convallaria, Philodendron, Callisia Repens Care, Pachira Aquatica.

07

Dracaena

Cycas Revoluta

Evergemiensis

10

Ficus lyrata

Tradescantia Spathacea

Hydrangea