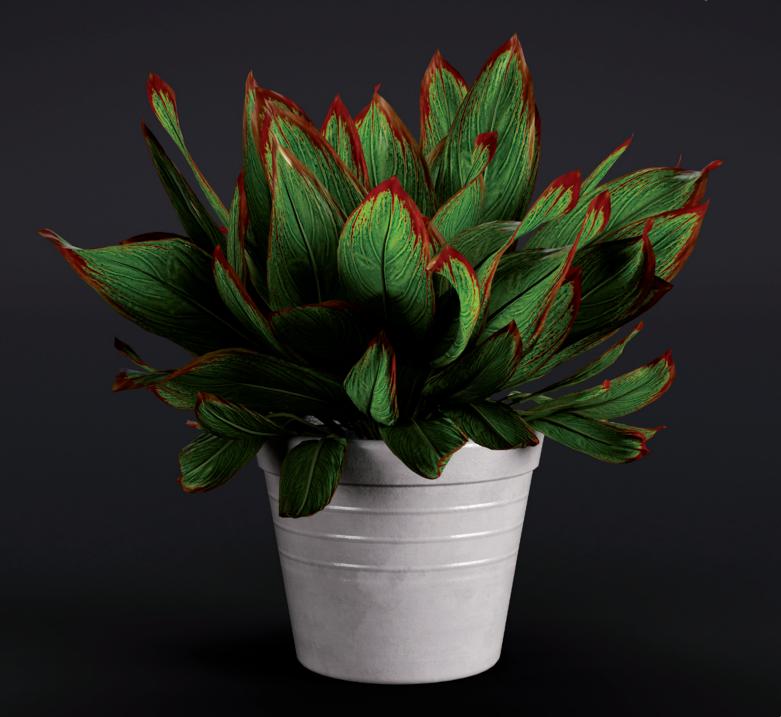

This collection contains species popular in interior design: Cactus, Aglaonema, Dwarf Umbrella, Guzmania, Ficus Elastica, Areka, Pothos Marble Queen, Dracaena, Cycas Revoluta, Evergemensis, Ficus Lyrata, Tradescantia Spathacea, Hibiscus, Hydrangea, Hortensia, Hedera Helix, Convallaria, Philodendron, Callisia Repens Care, Pachira Aquatica.

Cactus

Aglaonema

Dwarf Umbrella

03

Guzmania

Ficus Elastica

Areka

Pothos Marble Queen