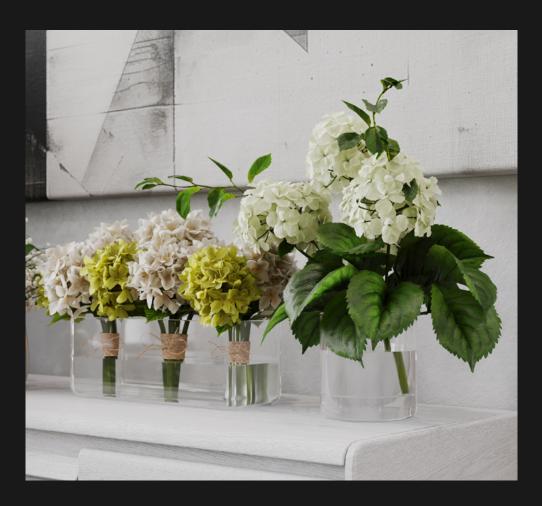

This collection contains species popular in interior design: Cactus, Aglaonema, Dwarf Umbrella, Guzmania, Ficus Elastica, Areka, Pothos Marble Queen, Dracaena, Cycas Revoluta, Evergemensis, Ficus Lyrata, Tradescantia Spathacea, Hibiscus, Hydrangea, Hortensia, Hedera Helix, Convallaria, Philodendron, Callisia Repens Care, Pachira Aquatica.

07

Dracaena

Cycas Revoluta

Evergemiensis

10

Ficus lyrata

Tradescantia Spathacea

Hydrangea

Hortensia

Hedera Helix

Convallaria

Philodendron

Callisia Repens Care

Pachira Aquatica

20