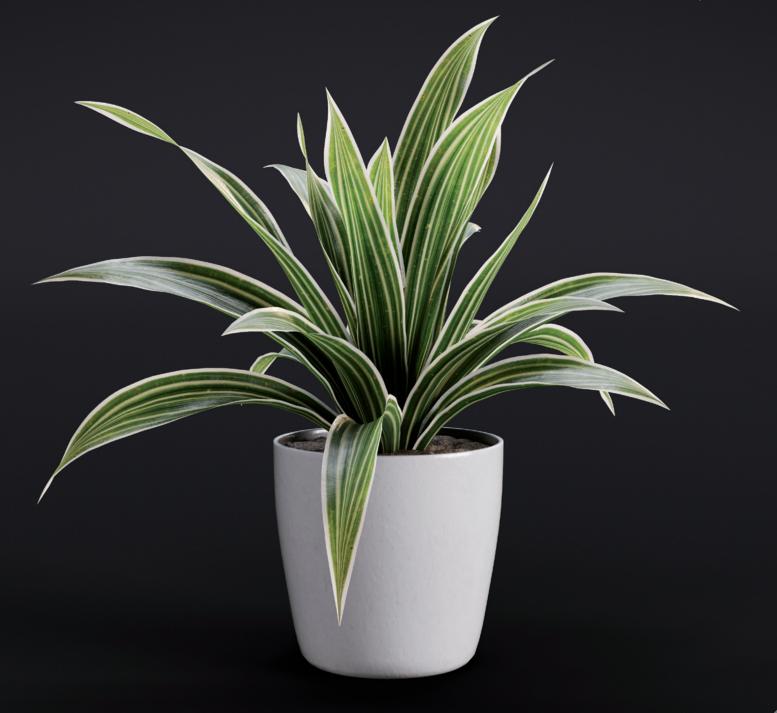

This collection contains species popular in interior design: Cactus, Aglaonema, Dwarf Umbrella, Guzmania, Ficus Elastica, Areka, Pothos Marble Queen, Dracaena, Cycas Revoluta, Evergemensis, Ficus Lyrata, Tradescantia Spathacea, Hibiscus, Hydrangea, Hortensia, Hedera Helix, Convallaria, Philodendron, Callisia Repens Care, Pachira Aquatica.

07

Dracaena

Cycas Revoluta

Evergemiensis

10

Ficus lyrata

Tradescantia Spathacea

Hydrangea