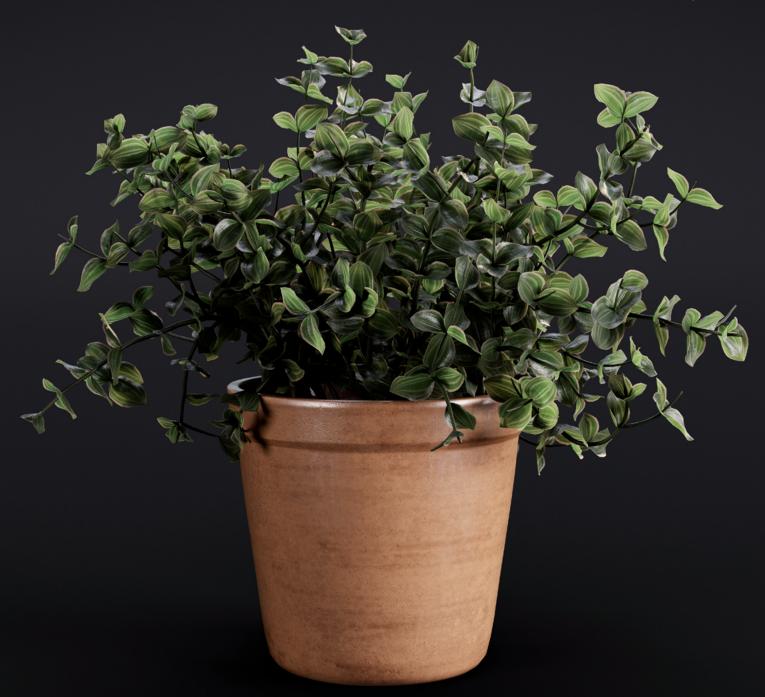

This collection contains species popular in interior design: Cactus, Aglaonema, Dwarf Umbrella, Guzmania, Ficus Elastica, Areka, Pothos Marble Queen, Dracaena, Cycas Revoluta, Evergemensis, Ficus Lyrata, Tradescantia Spathacea, Hibiscus, Hydrangea, Hortensia, Hedera Helix, Convallaria, Philodendron, Callisia Repens Care, Pachira Aquatica.

Cactus

Aglaonema

Dwarf Umbrella

03

Guzmania

Ficus Elastica

Areka

Pothos Marble Queen

07

Dracaena

Cycas Revoluta

Evergemiensis

10

Ficus lyrata

Tradescantia Spathacea

Hydrangea

Hortensia

Hedera Helix

Convallaria

Philodendron

Callisia Repens Care

Pachira Aquatica

20