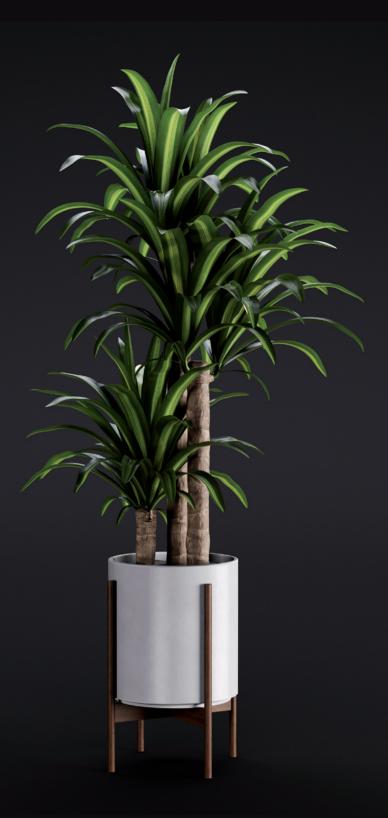

This collection contains species popular in interior design: Cactus, Aglaonema, Dwarf Umbrella, Guzmania, Ficus Elastica, Areka, Pothos Marble Queen, Dracaena, Cycas Revoluta, Evergemensis, Ficus Lyrata, Tradescantia Spathacea, Hibiscus, Hydrangea, Hortensia, Hedera Helix, Convallaria, Philodendron, Callisia Repens Care, Pachira Aquatica.

07

Dracaena

Cycas Revoluta

Evergemiensis

10

Ficus lyrata

Tradescantia Spathacea

Hydrangea