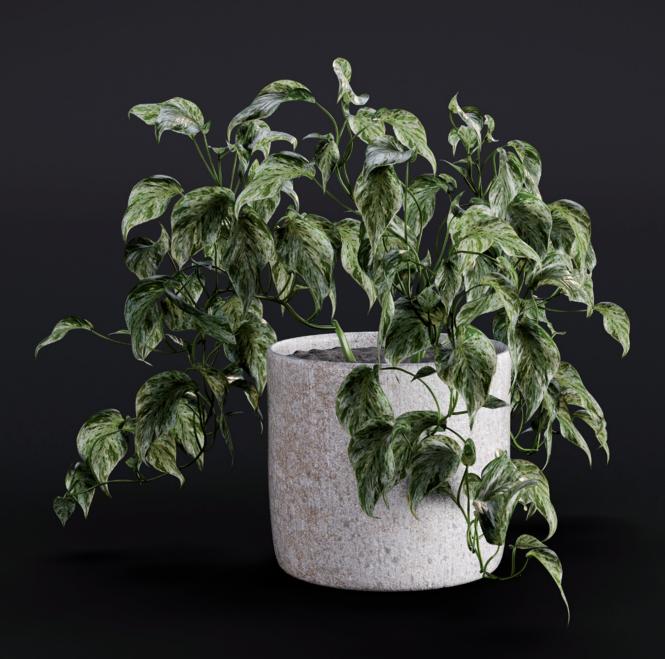

This collection contains species popular in interior design: Cactus, Aglaonema, Dwarf Umbrella, Guzmania, Ficus Elastica, Areka, Pothos Marble Queen, Dracaena, Cycas Revoluta, Evergemensis, Ficus Lyrata, Tradescantia Spathacea, Hibiscus, Hydrangea, Hortensia, Hedera Helix, Convallaria, Philodendron, Callisia Repens Care, Pachira Aquatica.