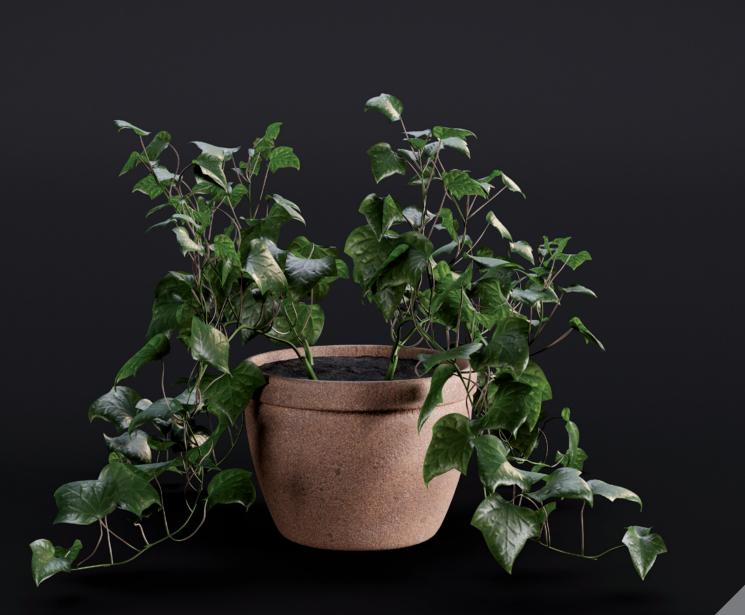

This collection contains species popular in interior design: Cactus, Aglaonema, Dwarf Umbrella, Guzmania, Ficus Elastica, Areka, Pothos Marble Queen, Dracaena, Cycas Revoluta, Evergemensis, Ficus Lyrata, Tradescantia Spathacea, Hibiscus, Hydrangea, Hortensia, Hedera Helix, Convallaria, Philodendron, Callisia Repens Care, Pachira Aquatica.