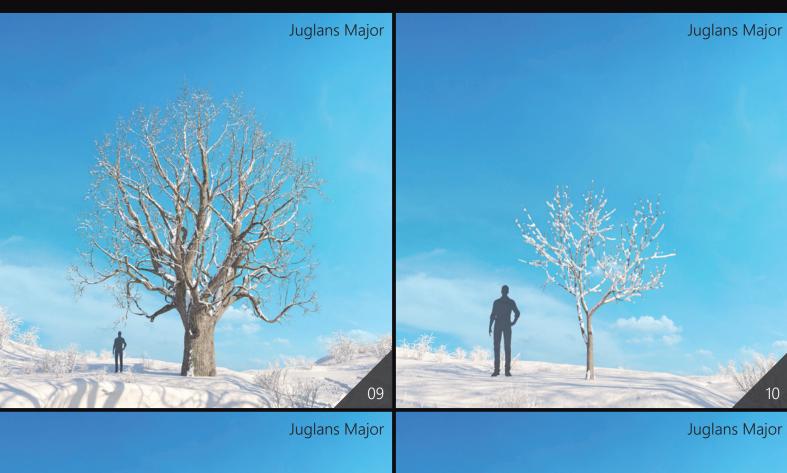

Included trees species: Alnus Ruba, White Elm, Junglans Amajor, Quercus Robur, Willow Weeping, Japanese Adler, Green Ash, Pinus ponderosa, Grand Fir Abies Grandis, Tricolor Beech, Western Hemlock, Black Locusts, Platanus Acerifolia, Live Oak.

#### **FEATURES**

**SETS:** 56

COMPATIBILITY: 3ds Max 2018 or higher,

Cinema 4D R21,

**RENDERERS:** V-Ray 6, Corona 9,

Vray4C4D 6.0,

**FORMATS:** \*.max, \*.obj, \*.fbx, \*.c4d, \*.usd