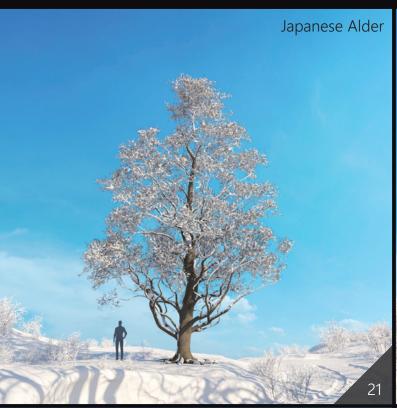

Archmodels vol. 278 collection includes 56 high-quality models of snowy trees typical of European and American biomes that will allow you to create photorealistic visualizations of winter exteriors. The collection includes 14 species each specie is reproduced in 4 variants. All trees have materials applied and are ready to render. With this collection you get a free cover winter scene made in 3ds max 2018 and Corona 9.

Included trees species: Alnus Ruba, White Elm, Junglans Amajor, Quercus Robur, Willow Weeping, Japanese Adler, Green Ash, Pinus ponderosa, Grand Fir Abies Grandis, Tricolor Beech, Western Hemlock, Black Locusts, Platanus Acerifolia, Live Oak.