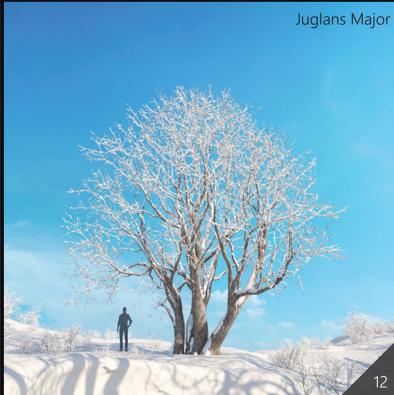

Archmodels vol. 278 collection includes 56 high-quality models of snowy trees typical of European and American biomes that will allow you to create photorealistic visualizations of winter exteriors. The collection includes 14 species each specie is reproduced in 4 variants. All trees have materials applied and are ready to render. With this collection you get a free cover winter scene made in 3ds max 2018 and Corona 9.

Included trees species: Alnus Ruba, White Elm, Junglans Amajor, Quercus Robur, Willow Weeping, Japanese Adler, Green Ash, Pinus ponderosa, Grand Fir Abies Grandis, Tricolor Beech, Western Hemlock, Black Locusts, Platanus Acerifolia, Live Oak.