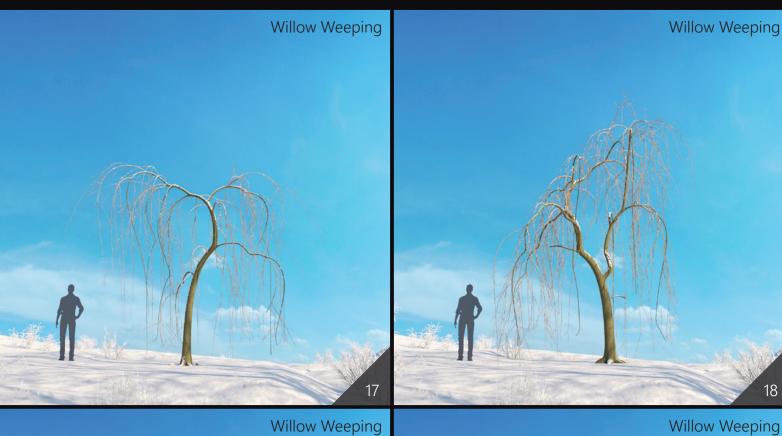

Archmodels vol. 278 collection includes 56 high-quality models of snowy trees typical of European and American biomes that will allow you to create photorealistic visualizations of winter exteriors. The collection includes 14 species each specie is reproduced in 4 variants. All trees have materials applied and are ready to render. With this collection you get a free cover winter scene made in 3ds max 2018 and Corona 9.

Included trees species: Alnus Ruba, White Elm, Junglans Amajor, Quercus Robur, Willow Weeping, Japanese Adler, Green Ash, Pinus ponderosa, Grand Fir Abies Grandis, Tricolor Beech, Western Hemlock, Black Locusts, Platanus Acerifolia, Live Oak.