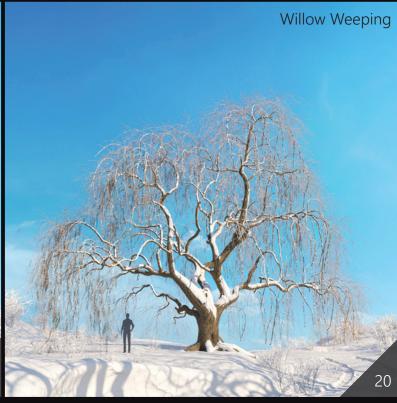

Archmodels vol. 278 collection includes 56 high-quality models of snowy trees typical of European and American biomes that will allow you to create photorealistic visualizations of winter exteriors. The collection includes 14 species each specie is reproduced in 4 variants. All trees have materials applied and are ready to render. With this collection you get a free cover winter scene made in 3ds max 2018 and Corona 9.

Included trees species: Alnus Ruba, White Elm, Junglans Amajor, Quercus Robur, Willow Weeping, Japanese Adler, Green Ash, Pinus ponderosa, Grand Fir Abies Grandis, Tricolor Beech, Western Hemlock, Black Locusts, Platanus Acerifolia, Live Oak.