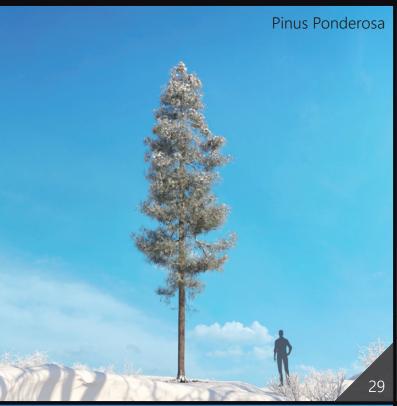

Included trees species: Alnus Ruba, White Elm, Junglans Amajor, Quercus Robur, Willow Weeping, Japanese Adler, Green Ash, Pinus ponderosa, Grand Fir Abies Grandis, Tricolor Beech, Western Hemlock, Black Locusts, Platanus Acerifolia, Live Oak.