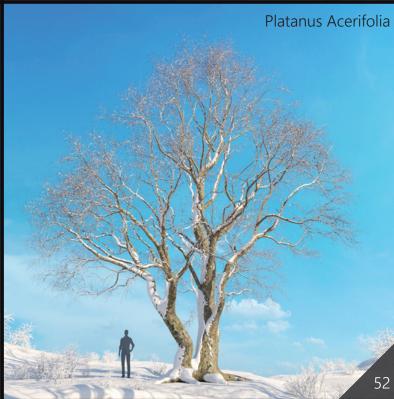

Included trees species: Alnus Ruba, White Elm, Junglans Amajor, Quercus Robur, Willow Weeping, Japanese Adler, Green Ash, Pinus ponderosa, Grand Fir Abies Grandis, Tricolor Beech, Western Hemlock, Black Locusts, Platanus Acerifolia, Live Oak.