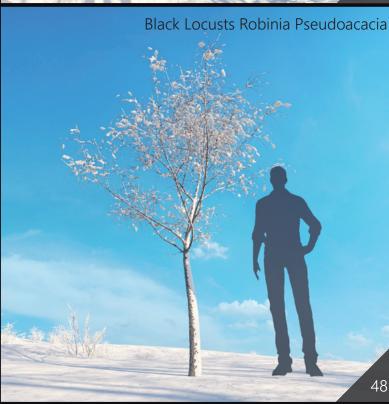

Included trees species: Alnus Ruba, White Elm, Junglans Amajor, Quercus Robur, Willow Weeping, Japanese Adler, Green Ash, Pinus ponderosa, Grand Fir Abies Grandis, Tricolor Beech, Western Hemlock, Black Locusts, Platanus Acerifolia, Live Oak.