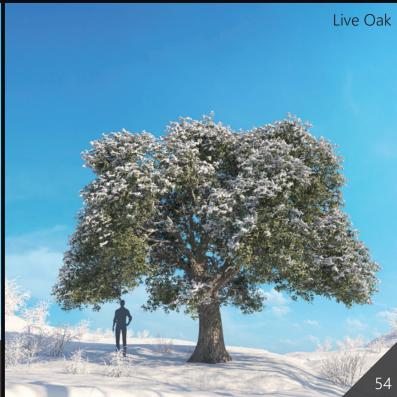

Included trees species: Alnus Ruba, White Elm, Junglans Amajor, Quercus Robur, Willow Weeping, Japanese Adler, Green Ash, Pinus ponderosa, Grand Fir Abies Grandis, Tricolor Beech, Western Hemlock, Black Locusts, Platanus Acerifolia, Live Oak.