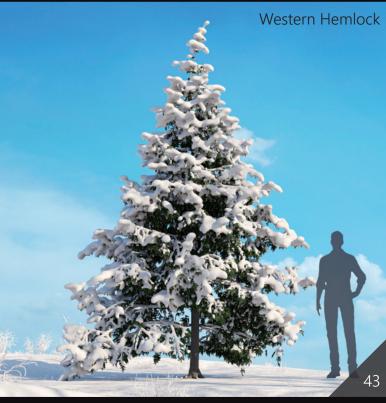

Included trees species: Alnus Ruba, White Elm, Junglans Amajor, Quercus Robur, Willow Weeping, Japanese Adler, Green Ash, Pinus ponderosa, Grand Fir Abies Grandis, Tricolor Beech, Western Hemlock, Black Locusts, Platanus Acerifolia, Live Oak.