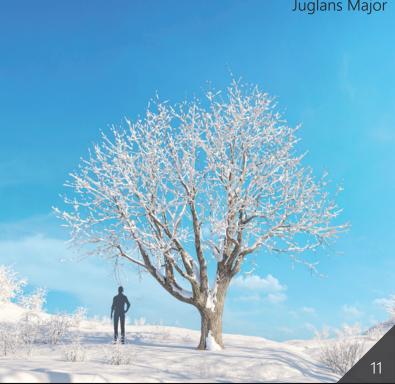

Archmodels vol. 278 collection includes 56 high-quality models of snowy trees typical of European and American biomes that will allow you to create photorealistic visualizations of winter exteriors. The collection includes 14 species each specie is reproduced in 4 variants. All trees have materials applied and are ready to render. With this collection you get a free cover winter scene made in 3ds max 2018 and Corona 9.

Included trees species: Alnus Ruba, White Elm, Junglans Amajor, Quercus Robur, Willow Weeping, Japanese Adler, Green Ash, Pinus ponderosa, Grand Fir Abies Grandis, Tricolor Beech, Western Hemlock, Black Locusts, Platanus Acerifolia, Live Oak.