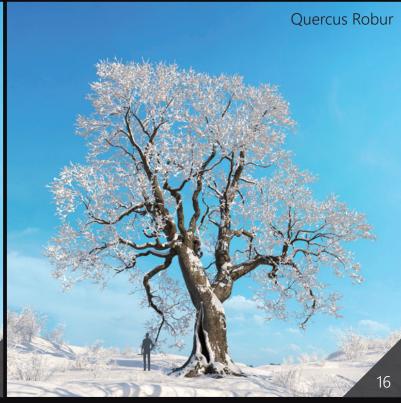

Archmodels vol. 278 collection includes 56 high-quality models of snowy trees typical of European and American biomes that will allow you to create photorealistic visualizations of winter exteriors. The collection includes 14 species each specie is reproduced in 4 variants. All trees have materials applied and are ready to render. With this collection you get a free cover winter scene made in 3ds max 2018 and Corona 9.

Included trees species: Alnus Ruba, White Elm, Junglans Amajor, Quercus Robur, Willow Weeping, Japanese Adler, Green Ash, Pinus ponderosa, Grand Fir Abies Grandis, Tricolor Beech, Western Hemlock, Black Locusts, Platanus Acerifolia, Live Oak.