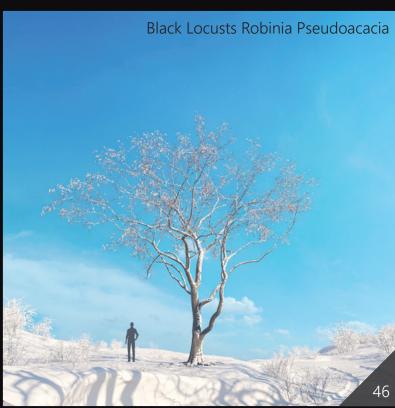

Included trees species: Alnus Ruba, White Elm, Junglans Amajor, Quercus Robur, Willow Weeping, Japanese Adler, Green Ash, Pinus ponderosa, Grand Fir Abies Grandis, Tricolor Beech, Western Hemlock, Black Locusts, Platanus Acerifolia, Live Oak.