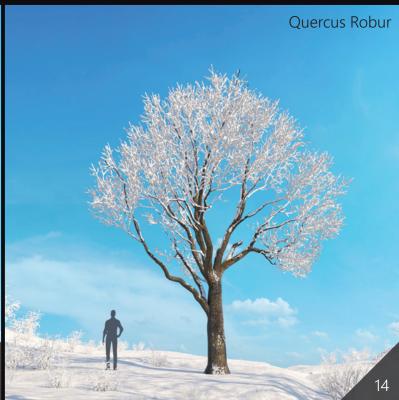

Archmodels vol. 278 collection includes 56 high-quality models of snowy trees typical of European and American biomes that will allow you to create photorealistic visualizations of winter exteriors. The collection includes 14 species each specie is reproduced in 4 variants. All trees have materials applied and are ready to render. With this collection you get a free cover winter scene made in 3ds max 2018 and Corona 9.

Included trees species: Alnus Ruba, White Elm, Junglans Amajor, Quercus Robur, Willow Weeping, Japanese Adler, Green Ash, Pinus ponderosa, Grand Fir Abies Grandis, Tricolor Beech, Western Hemlock, Black Locusts, Platanus Acerifolia, Live Oak.