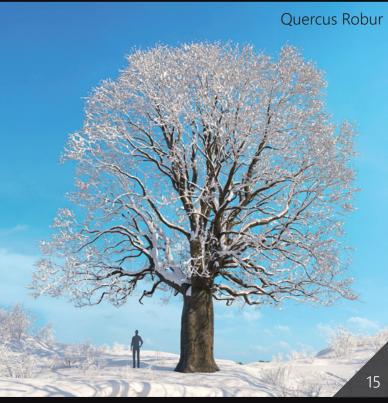

Archmodels vol. 278 collection includes 56 high-quality models of snowy trees typical of European and American biomes that will allow you to create photorealistic visualizations of winter exteriors. The collection includes 14 species each specie is reproduced in 4 variants. All trees have materials applied and are ready to render. With this collection you get a free cover winter scene made in 3ds max 2018 and Corona 9.

Included trees species: Alnus Ruba, White Elm, Junglans Amajor, Quercus Robur, Willow Weeping, Japanese Adler, Green Ash, Pinus ponderosa, Grand Fir Abies Grandis, Tricolor Beech, Western Hemlock, Black Locusts, Platanus Acerifolia, Live Oak.