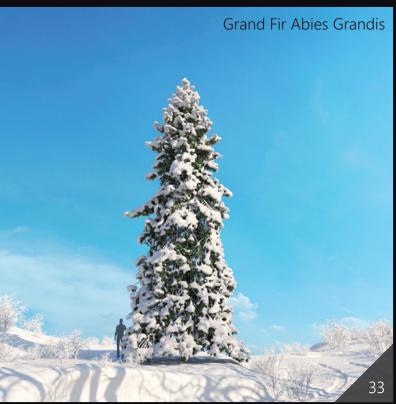

Included trees species: Alnus Ruba, White Elm, Junglans Amajor, Quercus Robur, Willow Weeping, Japanese Adler, Green Ash, Pinus ponderosa, Grand Fir Abies Grandis, Tricolor Beech, Western Hemlock, Black Locusts, Platanus Acerifolia, Live Oak.