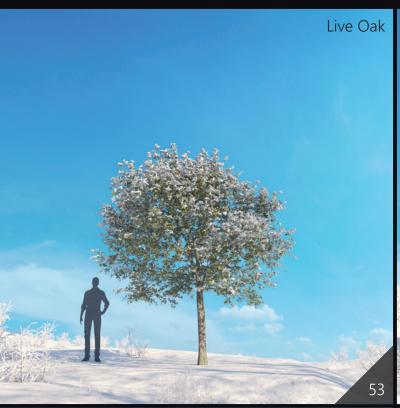

Included trees species: Alnus Ruba, White Elm, Junglans Amajor, Quercus Robur, Willow Weeping, Japanese Adler, Green Ash, Pinus ponderosa, Grand Fir Abies Grandis, Tricolor Beech, Western Hemlock, Black Locusts, Platanus Acerifolia, Live Oak.