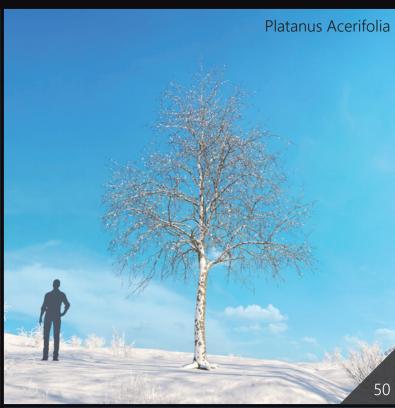

Included trees species: Alnus Ruba, White Elm, Junglans Amajor, Quercus Robur, Willow Weeping, Japanese Adler, Green Ash, Pinus ponderosa, Grand Fir Abies Grandis, Tricolor Beech, Western Hemlock, Black Locusts, Platanus Acerifolia, Live Oak.