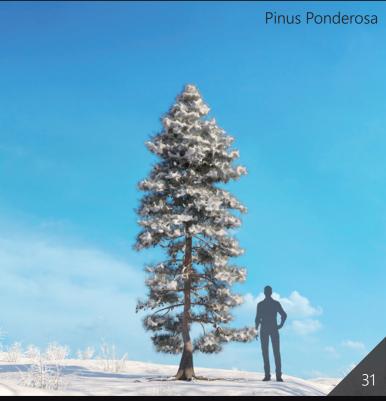

Included trees species: Alnus Ruba, White Elm, Junglans Amajor, Quercus Robur, Willow Weeping, Japanese Adler, Green Ash, Pinus ponderosa, Grand Fir Abies Grandis, Tricolor Beech, Western Hemlock, Black Locusts, Platanus Acerifolia, Live Oak.