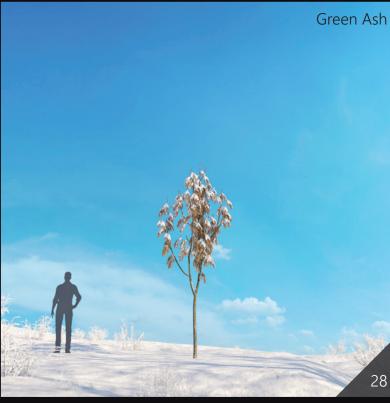

Included trees species: Alnus Ruba, White Elm, Junglans Amajor, Quercus Robur, Willow Weeping, Japanese Adler, Green Ash, Pinus ponderosa, Grand Fir Abies Grandis, Tricolor Beech, Western Hemlock, Black Locusts, Platanus Acerifolia, Live Oak.