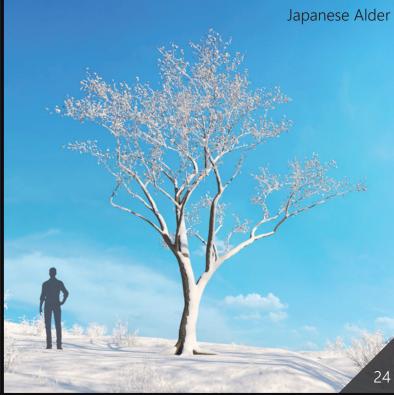

Archmodels vol. 278 collection includes 56 high-quality models of snowy trees typical of European and American biomes that will allow you to create photorealistic visualizations of winter exteriors. The collection includes 14 species each specie is reproduced in 4 variants. All trees have materials applied and are ready to render. With this collection you get a free cover winter scene made in 3ds max 2018 and Corona 9.

Included trees species: Alnus Ruba, White Elm, Junglans Amajor, Quercus Robur, Willow Weeping, Japanese Adler, Green Ash, Pinus ponderosa, Grand Fir Abies Grandis, Tricolor Beech, Western Hemlock, Black Locusts, Platanus Acerifolia, Live Oak.