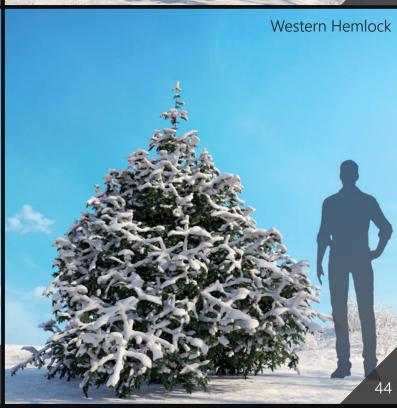

Included trees species: Alnus Ruba, White Elm, Junglans Amajor, Quercus Robur, Willow Weeping, Japanese Adler, Green Ash, Pinus ponderosa, Grand Fir Abies Grandis, Tricolor Beech, Western Hemlock, Black Locusts, Platanus Acerifolia, Live Oak.