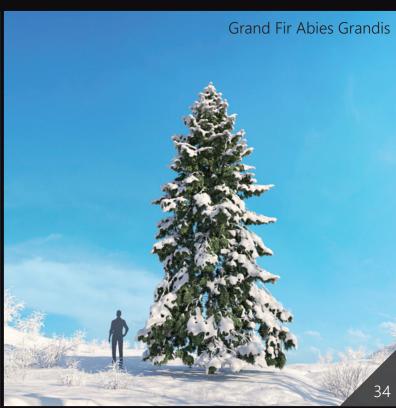

Included trees species: Alnus Ruba, White Elm, Junglans Amajor, Quercus Robur, Willow Weeping, Japanese Adler, Green Ash, Pinus ponderosa, Grand Fir Abies Grandis, Tricolor Beech, Western Hemlock, Black Locusts, Platanus Acerifolia, Live Oak.