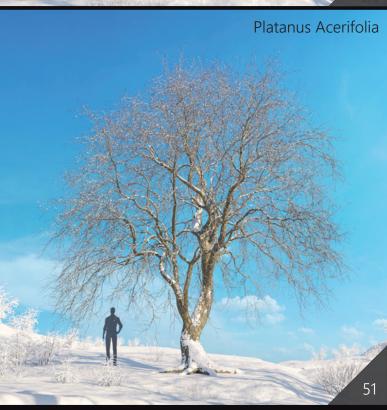

Included trees species: Alnus Ruba, White Elm, Junglans Amajor, Quercus Robur, Willow Weeping, Japanese Adler, Green Ash, Pinus ponderosa, Grand Fir Abies Grandis, Tricolor Beech, Western Hemlock, Black Locusts, Platanus Acerifolia, Live Oak.