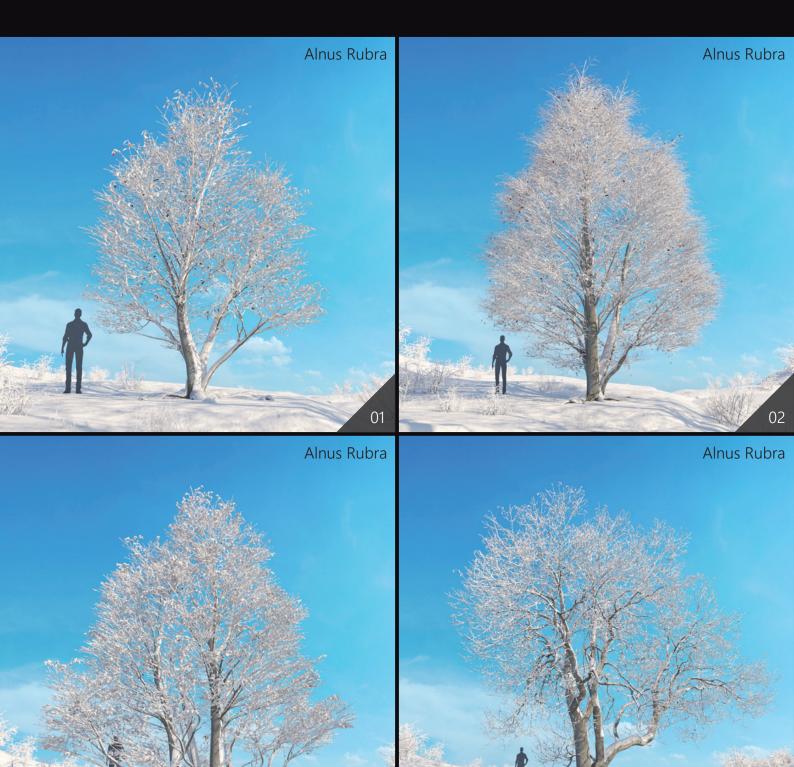

Included trees species: Alnus Ruba, White Elm, Junglans Amajor, Quercus Robur, Willow Weeping, Japanese Adler, Green Ash, Pinus ponderosa, Grand Fir Abies Grandis, Tricolor Beech, Western Hemlock, Black Locusts, Platanus Acerifolia, Live Oak.

#### **FEATURES**

**SETS:** 56

COMPATIBILITY: 3ds Max 2018 or higher,

Cinema 4D R21,

**RENDERERS:** V-Ray 6, Corona 9,

Vray4C4D 6.0,

**FORMATS:** \*.max, \*.obj, \*.fbx, \*.c4d, \*.usd