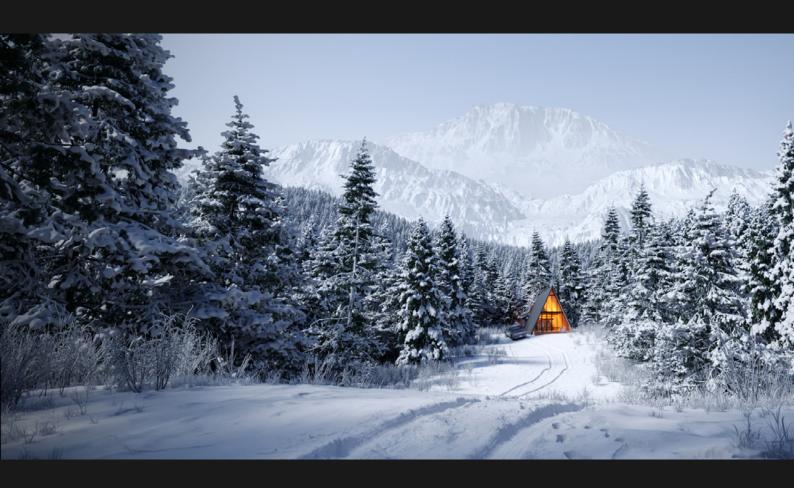

Archmodels vol. 278 collection includes 56 high-quality models of snowy trees typical of European and American biomes that will allow you to create photorealistic visualizations of winter exteriors. The collection includes 14 species each specie is reproduced in 4 variants. All trees have materials applied and are ready to render. With this collection you get a free cover winter scene made in 3ds max 2018 and Corona 9.