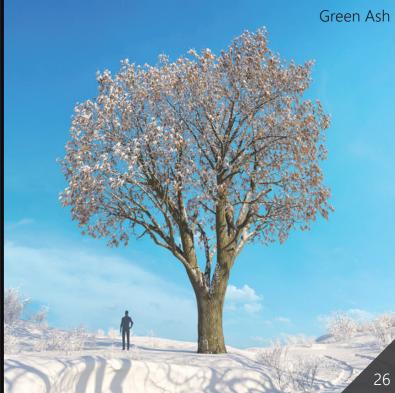

Included trees species: Alnus Ruba, White Elm, Junglans Amajor, Quercus Robur, Willow Weeping, Japanese Adler, Green Ash, Pinus ponderosa, Grand Fir Abies Grandis, Tricolor Beech, Western Hemlock, Black Locusts, Platanus Acerifolia, Live Oak.