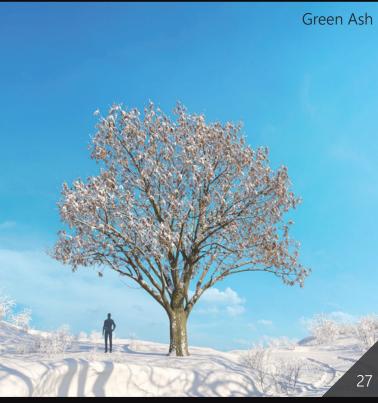

Included trees species: Alnus Ruba, White Elm, Junglans Amajor, Quercus Robur, Willow Weeping, Japanese Adler, Green Ash, Pinus ponderosa, Grand Fir Abies Grandis, Tricolor Beech, Western Hemlock, Black Locusts, Platanus Acerifolia, Live Oak.