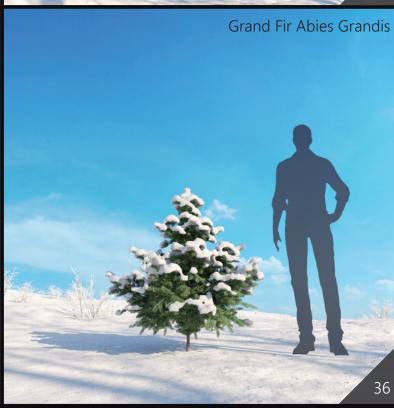

Included trees species: Alnus Ruba, White Elm, Junglans Amajor, Quercus Robur, Willow Weeping, Japanese Adler, Green Ash, Pinus ponderosa, Grand Fir Abies Grandis, Tricolor Beech, Western Hemlock, Black Locusts, Platanus Acerifolia, Live Oak.