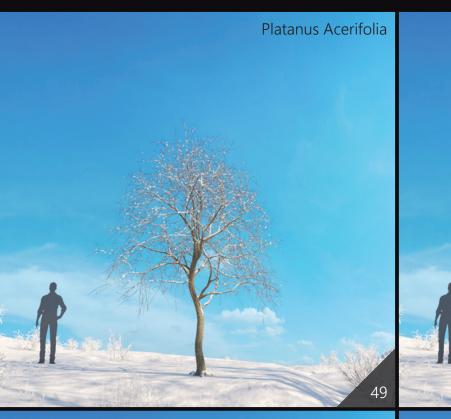

Included trees species: Alnus Ruba, White Elm, Junglans Amajor, Quercus Robur, Willow Weeping, Japanese Adler, Green Ash, Pinus ponderosa, Grand Fir Abies Grandis, Tricolor Beech, Western Hemlock, Black Locusts, Platanus Acerifolia, Live Oak.