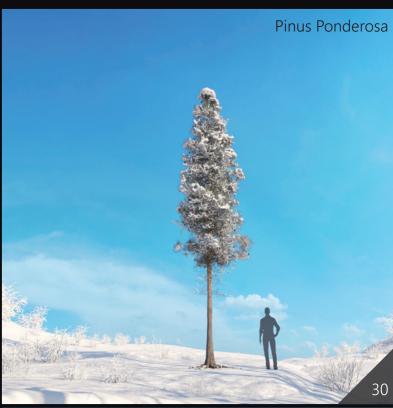

Included trees species: Alnus Ruba, White Elm, Junglans Amajor, Quercus Robur, Willow Weeping, Japanese Adler, Green Ash, Pinus ponderosa, Grand Fir Abies Grandis, Tricolor Beech, Western Hemlock, Black Locusts, Platanus Acerifolia, Live Oak.