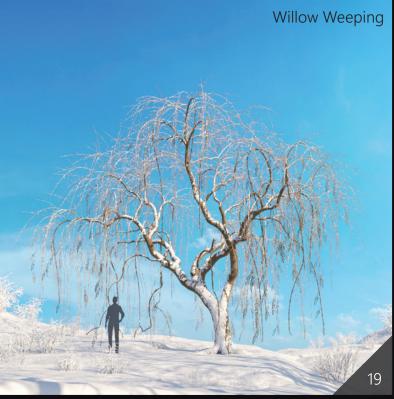

Archmodels vol. 278 collection includes 56 high-quality models of snowy trees typical of European and American biomes that will allow you to create photorealistic visualizations of winter exteriors. The collection includes 14 species each specie is reproduced in 4 variants. All trees have materials applied and are ready to render. With this collection you get a free cover winter scene made in 3ds max 2018 and Corona 9.

Included trees species: Alnus Ruba, White Elm, Junglans Amajor, Quercus Robur, Willow Weeping, Japanese Adler, Green Ash, Pinus ponderosa, Grand Fir Abies Grandis, Tricolor Beech, Western Hemlock, Black Locusts, Platanus Acerifolia, Live Oak.