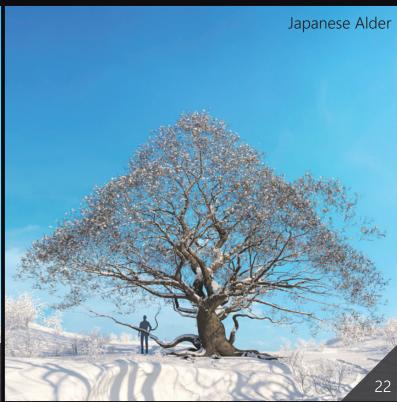

Archmodels vol. 278 collection includes 56 high-quality models of snowy trees typical of European and American biomes that will allow you to create photorealistic visualizations of winter exteriors. The collection includes 14 species each specie is reproduced in 4 variants. All trees have materials applied and are ready to render. With this collection you get a free cover winter scene made in 3ds max 2018 and Corona 9.

Included trees species: Alnus Ruba, White Elm, Junglans Amajor, Quercus Robur, Willow Weeping, Japanese Adler, Green Ash, Pinus ponderosa, Grand Fir Abies Grandis, Tricolor Beech, Western Hemlock, Black Locusts, Platanus Acerifolia, Live Oak.