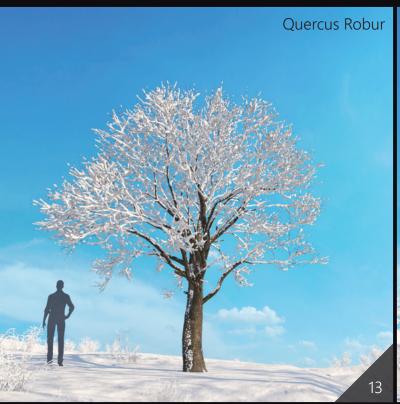

Archmodels vol. 278 collection includes 56 high-quality models of snowy trees typical of European and American biomes that will allow you to create photorealistic visualizations of winter exteriors. The collection includes 14 species each specie is reproduced in 4 variants. All trees have materials applied and are ready to render. With this collection you get a free cover winter scene made in 3ds max 2018 and Corona 9.

Included trees species: Alnus Ruba, White Elm, Junglans Amajor, Quercus Robur, Willow Weeping, Japanese Adler, Green Ash, Pinus ponderosa, Grand Fir Abies Grandis, Tricolor Beech, Western Hemlock, Black Locusts, Platanus Acerifolia, Live Oak.