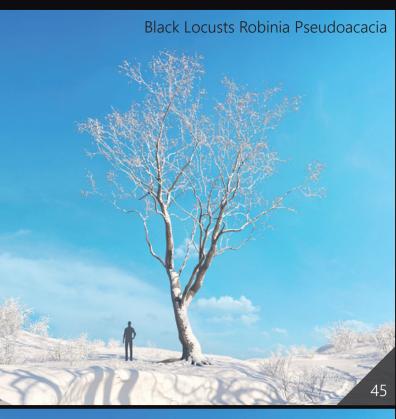

Included trees species: Alnus Ruba, White Elm, Junglans Amajor, Quercus Robur, Willow Weeping, Japanese Adler, Green Ash, Pinus ponderosa, Grand Fir Abies Grandis, Tricolor Beech, Western Hemlock, Black Locusts, Platanus Acerifolia, Live Oak.