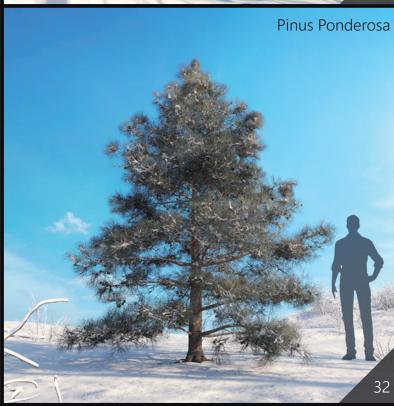

Included trees species: Alnus Ruba, White Elm, Junglans Amajor, Quercus Robur, Willow Weeping, Japanese Adler, Green Ash, Pinus ponderosa, Grand Fir Abies Grandis, Tricolor Beech, Western Hemlock, Black Locusts, Platanus Acerifolia, Live Oak.