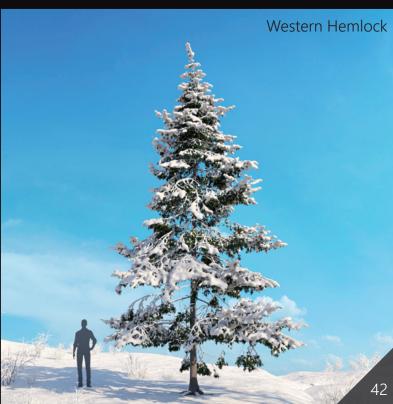

Included trees species: Alnus Ruba, White Elm, Junglans Amajor, Quercus Robur, Willow Weeping, Japanese Adler, Green Ash, Pinus ponderosa, Grand Fir Abies Grandis, Tricolor Beech, Western Hemlock, Black Locusts, Platanus Acerifolia, Live Oak.