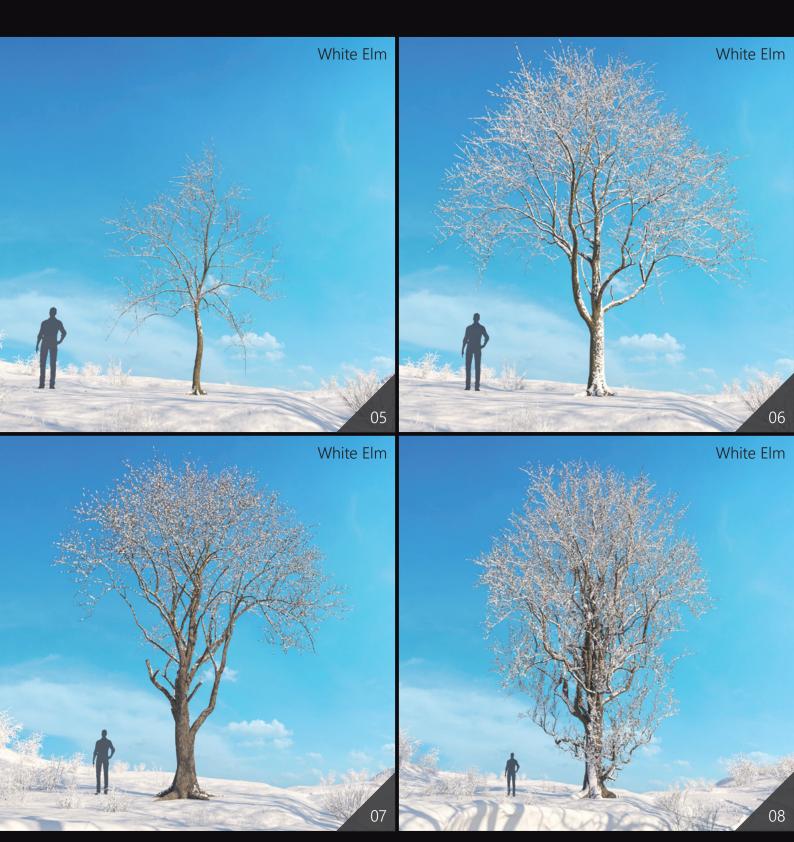

Included trees species: Alnus Ruba, White Elm, Junglans Amajor, Quercus Robur, Willow Weeping, Japanese Adler, Green Ash, Pinus ponderosa, Grand Fir Abies Grandis, Tricolor Beech, Western Hemlock, Black Locusts, Platanus Acerifolia, Live Oak.

#### **FEATURES**

**SETS:** 56

COMPATIBILITY: 3ds Max 2018 or higher,

Cinema 4D R21,

**RENDERERS:** V-Ray 6, Corona 9,

Vray4C4D 6.0,

**FORMATS:** \*.max, \*.obj, \*.fbx, \*.c4d, \*.usd