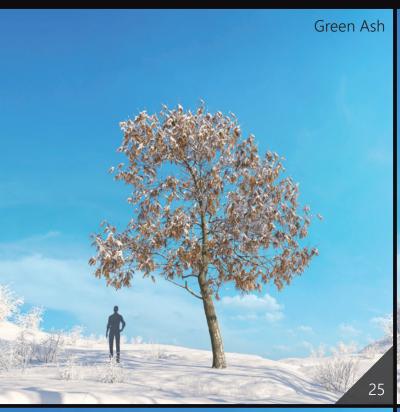

Included trees species: Alnus Ruba, White Elm, Junglans Amajor, Quercus Robur, Willow Weeping, Japanese Adler, Green Ash, Pinus ponderosa, Grand Fir Abies Grandis, Tricolor Beech, Western Hemlock, Black Locusts, Platanus Acerifolia, Live Oak.