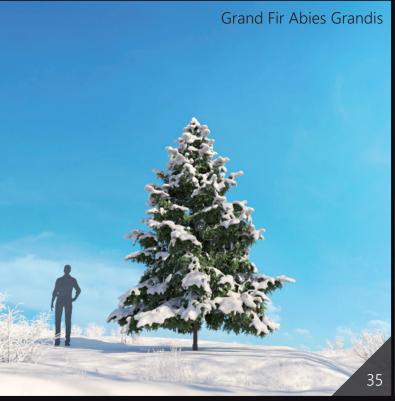

Included trees species: Alnus Ruba, White Elm, Junglans Amajor, Quercus Robur, Willow Weeping, Japanese Adler, Green Ash, Pinus ponderosa, Grand Fir Abies Grandis, Tricolor Beech, Western Hemlock, Black Locusts, Platanus Acerifolia, Live Oak.