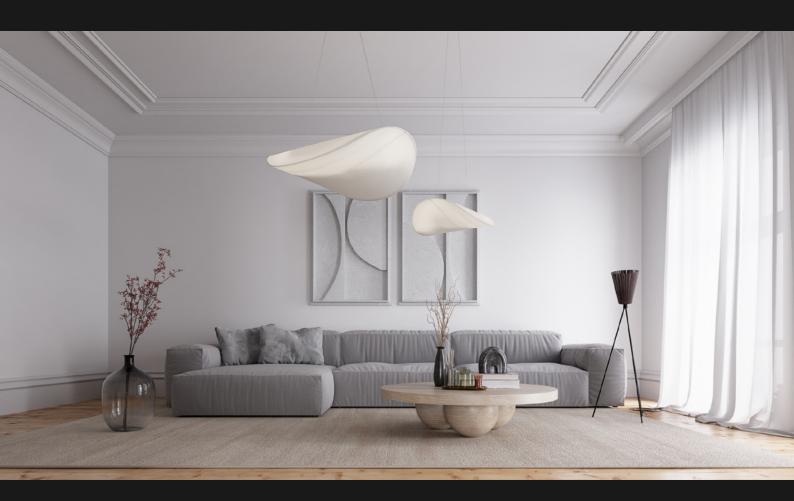

**Archmodels vol. 274** comes with 12 sets of modern furniture, perfect for interior visualizations. The sets can be used in office spaces, living rooms, lobbies, public spaces, etc. We included tables, sofas, chairs, lamps and small props - each set is carefully designed and consists of matched style assets.