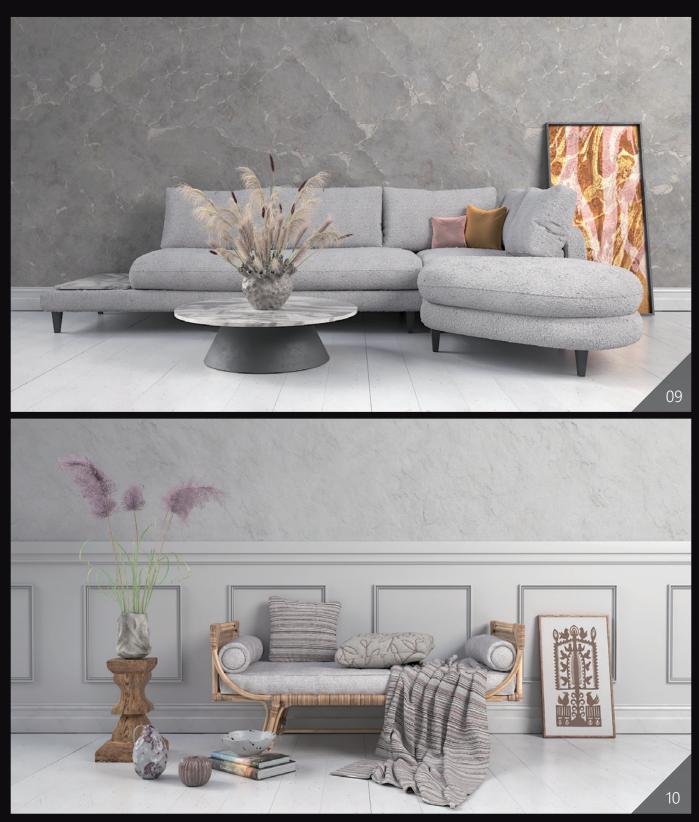

**Archmodels vol. 274** comes with 12 sets of modern furniture, perfect for interior visualizations. The sets can be used in office spaces, living rooms, lobbies, public spaces, etc. We included tables, sofas, chairs, lamps and small props - each set is carefully designed and consists of matched style assets.