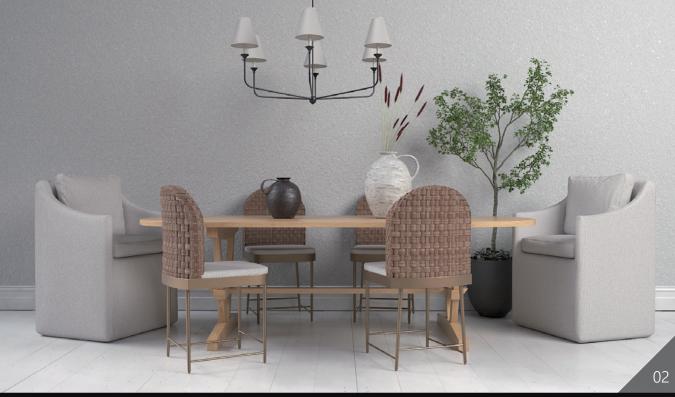

**Archmodels vol. 274** comes with 12 sets of modern furniture, perfect for interior visualizations. The sets can be used in office spaces, living rooms, lobbies, public spaces, etc. We included tables, sofas, chairs, lamps and small props - each set is carefully designed and consists of matched style assets.