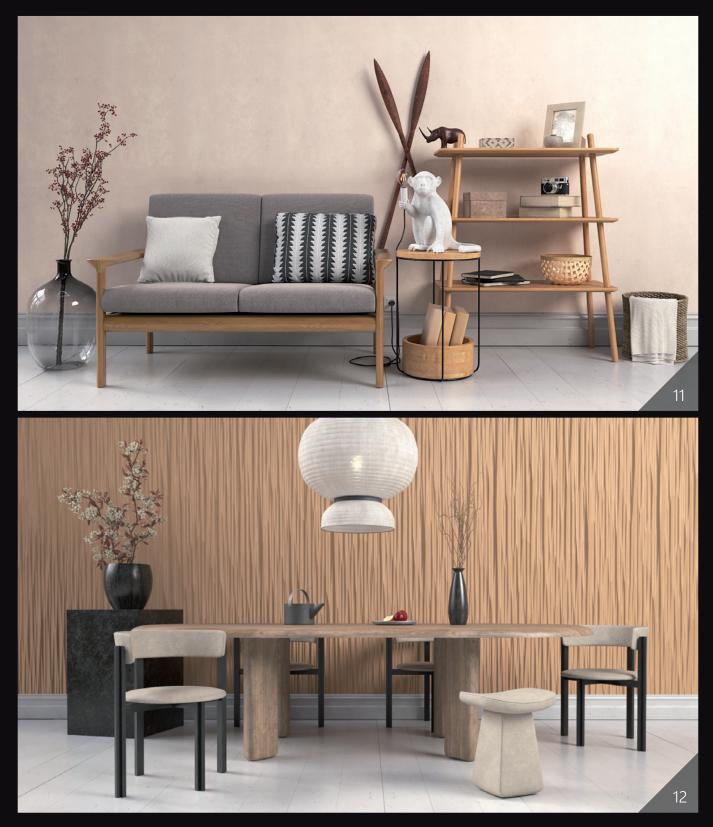

**Archmodels vol. 274** comes with 12 sets of modern furniture, perfect for interior visualizations. The sets can be used in office spaces, living rooms, lobbies, public spaces, etc. We included tables, sofas, chairs, lamps and small props - each set is carefully designed and consists of matched style assets.