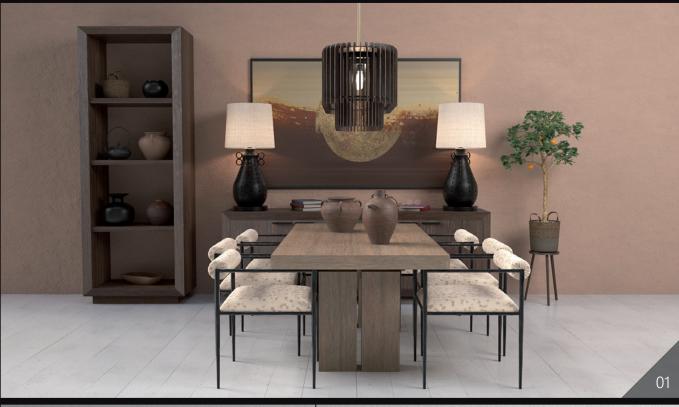

**Archmodels vol. 274** comes with 12 sets of modern furniture, perfect for interior visualizations. The sets can be used in office spaces, living rooms, lobbies, public spaces, etc. We included tables, sofas, chairs, lamps and small props - each set is carefully designed and consists of matched style assets.