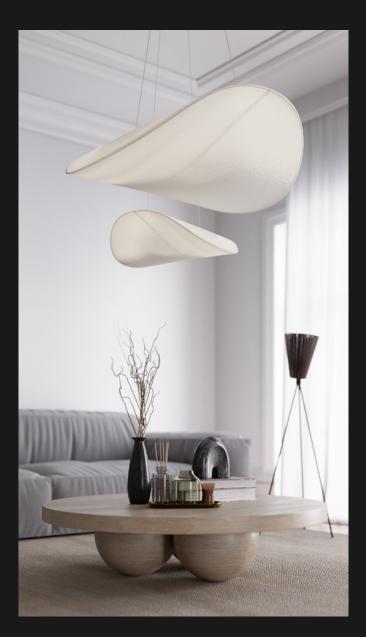

**Archmodels vol. 274** comes with 12 sets of modern furniture, perfect for interior visualizations. The sets can be used in office spaces, living rooms, lobbies, public spaces, etc. We included tables, sofas, chairs, lamps and small props - each set is carefully designed and consists of matched style assets.