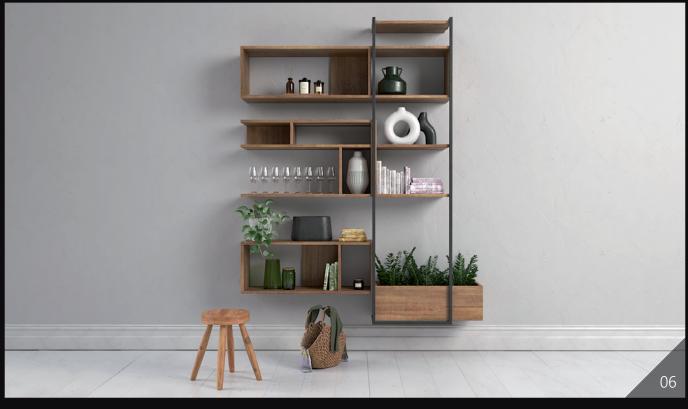

**Archmodels vol. 274** comes with 12 sets of modern furniture, perfect for interior visualizations. The sets can be used in office spaces, living rooms, lobbies, public spaces, etc. We included tables, sofas, chairs, lamps and small props - each set is carefully designed and consists of matched style assets.