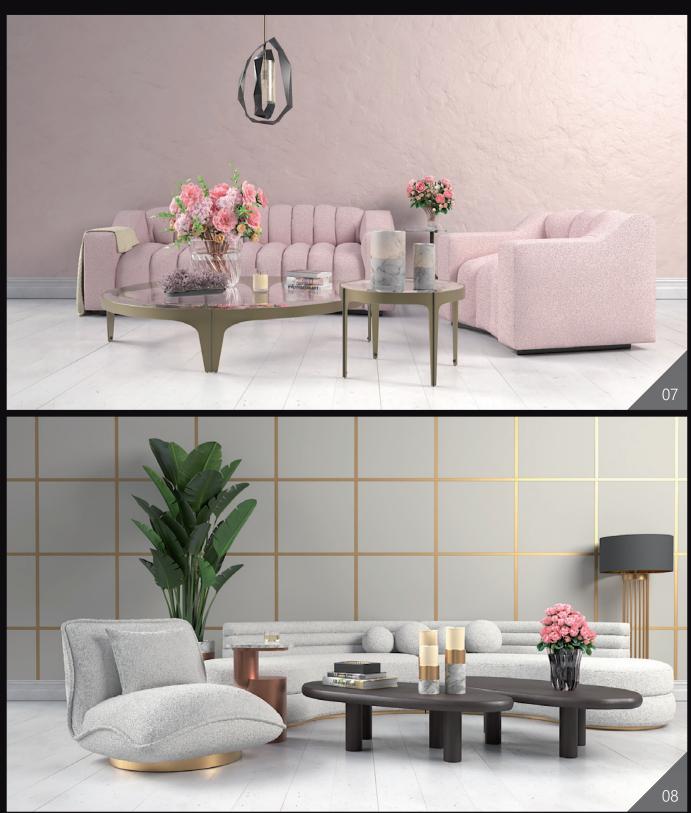

**Archmodels vol. 274** comes with 12 sets of modern furniture, perfect for interior visualizations. The sets can be used in office spaces, living rooms, lobbies, public spaces, etc. We included tables, sofas, chairs, lamps and small props - each set is carefully designed and consists of matched style assets.