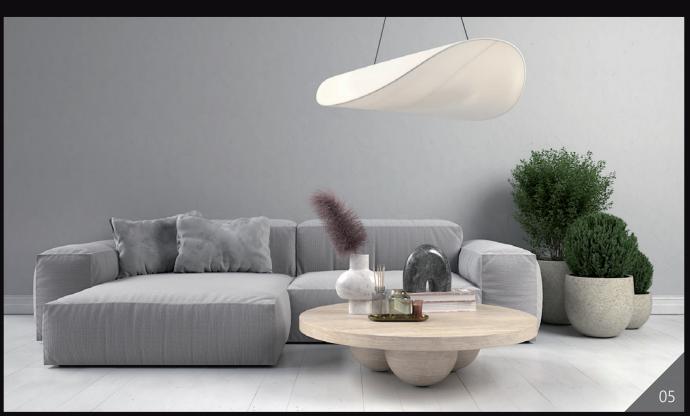

**Archmodels vol. 274** comes with 12 sets of modern furniture, perfect for interior visualizations. The sets can be used in office spaces, living rooms, lobbies, public spaces, etc. We included tables, sofas, chairs, lamps and small props - each set is carefully designed and consists of matched style assets.