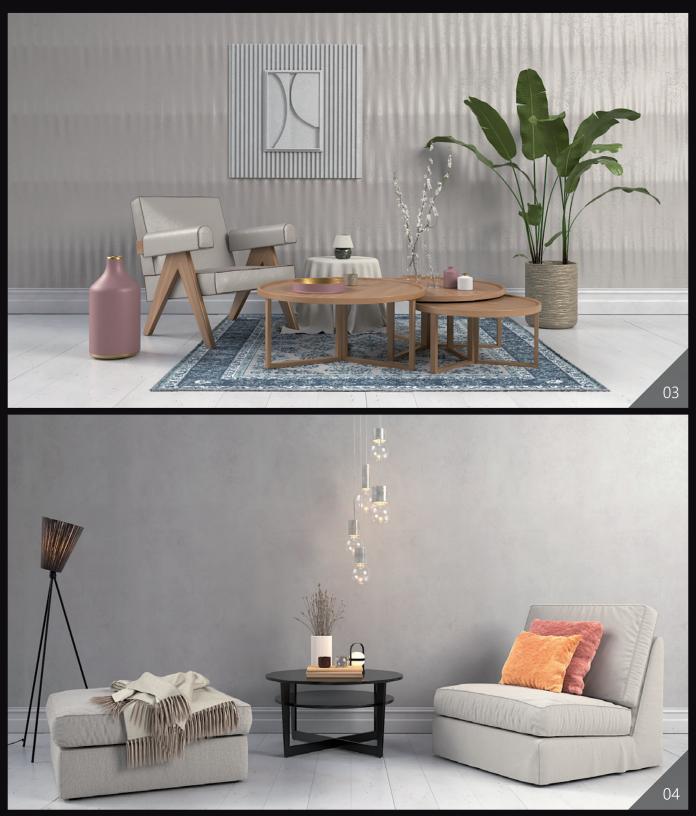

**Archmodels vol. 274** comes with 12 sets of modern furniture, perfect for interior visualizations. The sets can be used in office spaces, living rooms, lobbies, public spaces, etc. We included tables, sofas, chairs, lamps and small props - each set is carefully designed and consists of matched style assets.