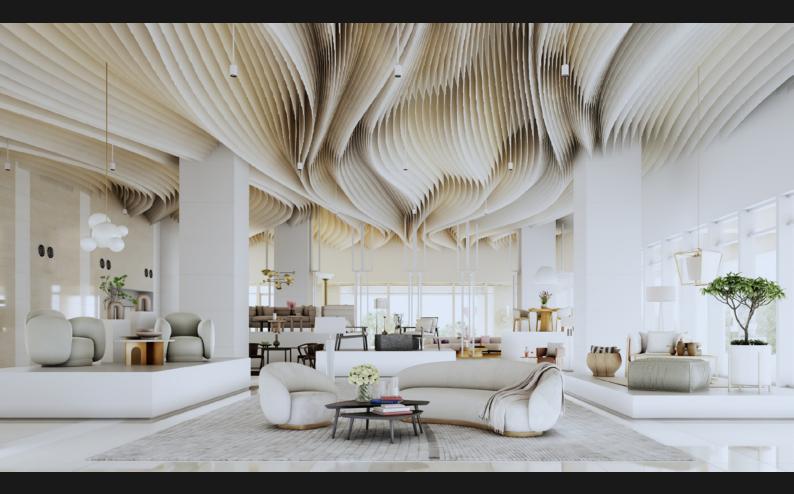

**Archmodels vol. 273** comes with 12 sets of modern furniture, perfect for interior visualizations. The sets can be used in office spaces, living rooms, lobbies, public spaces, etc. We included tables, sofas, chairs, lamps and small props - each set is carefully designed and consists of matched style assets.