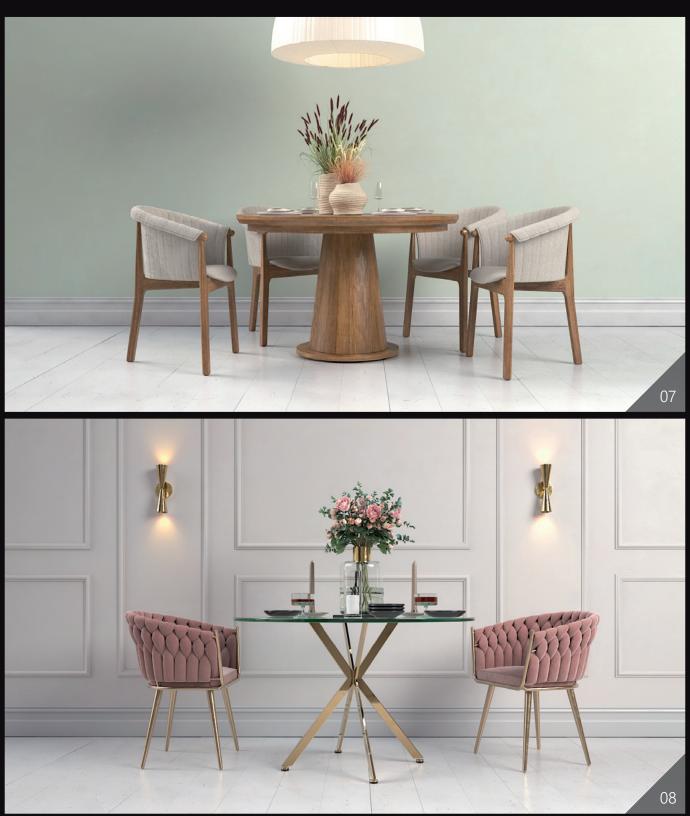

**Archmodels vol. 273** comes with 12 sets of modern furniture, perfect for interior visualizations. The sets can be used in office spaces, living rooms, lobbies, public spaces, etc. We included tables, sofas, chairs, lamps and small props - each set is carefully designed and consists of matched style assets.