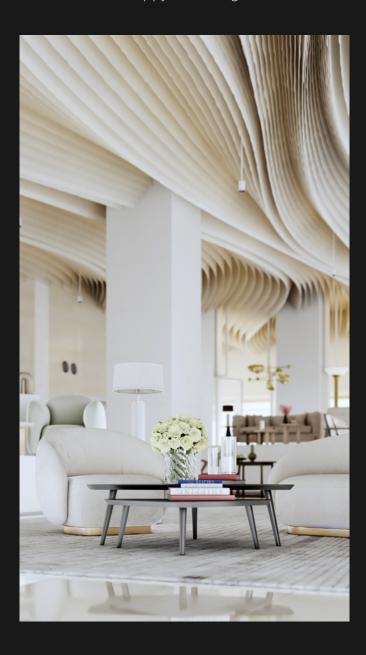

**Archmodels vol. 273** comes with 12 sets of modern furniture, perfect for interior visualizations. The sets can be used in office spaces, living rooms, lobbies, public spaces, etc. We included tables, sofas, chairs, lamps and small props - each set is carefully designed and consists of matched style assets.