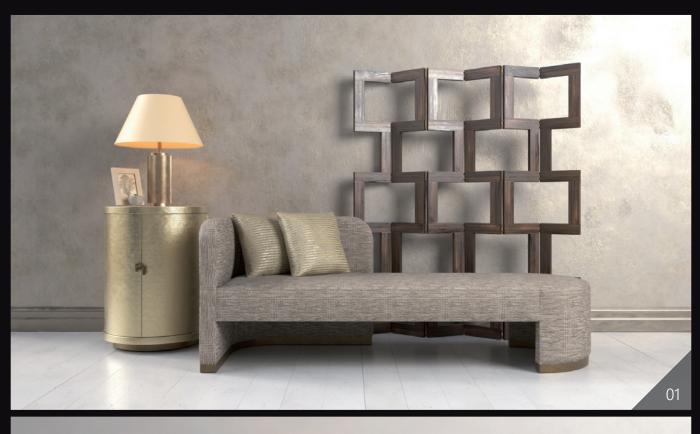

**Archmodels vol. 273** comes with 12 sets of modern furniture, perfect for interior visualizations. The sets can be used in office spaces, living rooms, lobbies, public spaces, etc. We included tables, sofas, chairs, lamps and small props - each set is carefully designed and consists of matched style assets.