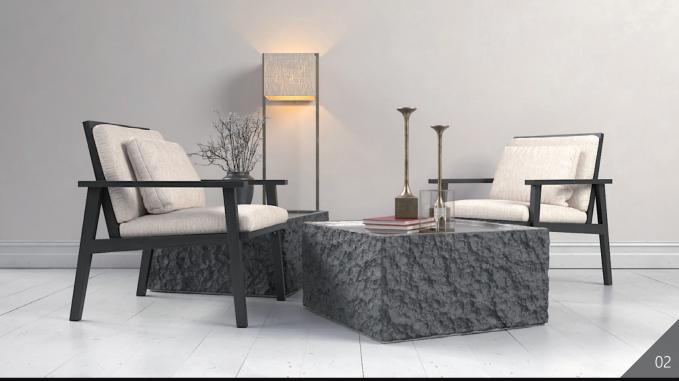

**Archmodels vol. 273** comes with 12 sets of modern furniture, perfect for interior visualizations. The sets can be used in office spaces, living rooms, lobbies, public spaces, etc. We included tables, sofas, chairs, lamps and small props - each set is carefully designed and consists of matched style assets.