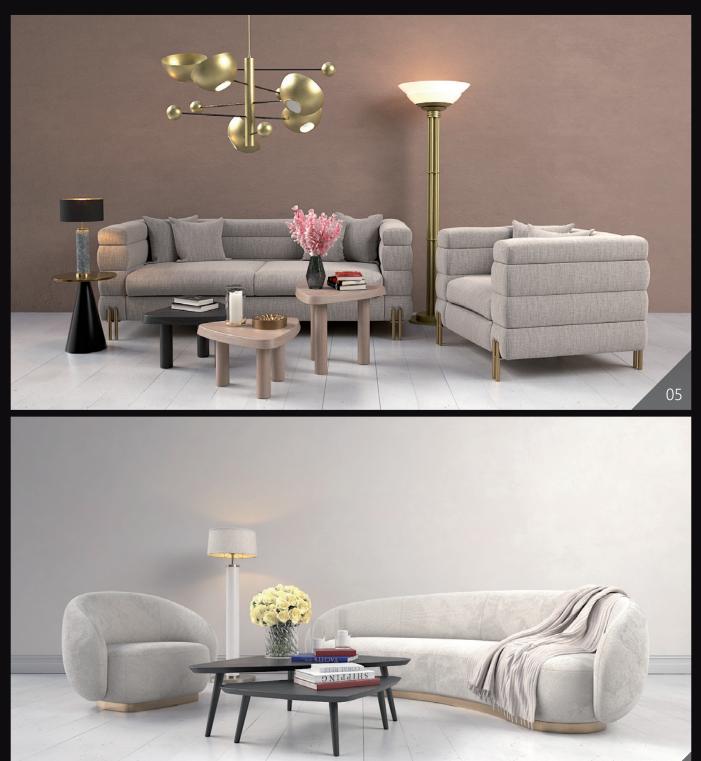

**Archmodels vol. 273** comes with 12 sets of modern furniture, perfect for interior visualizations. The sets can be used in office spaces, living rooms, lobbies, public spaces, etc. We included tables, sofas, chairs, lamps and small props - each set is carefully designed and consists of matched style assets.