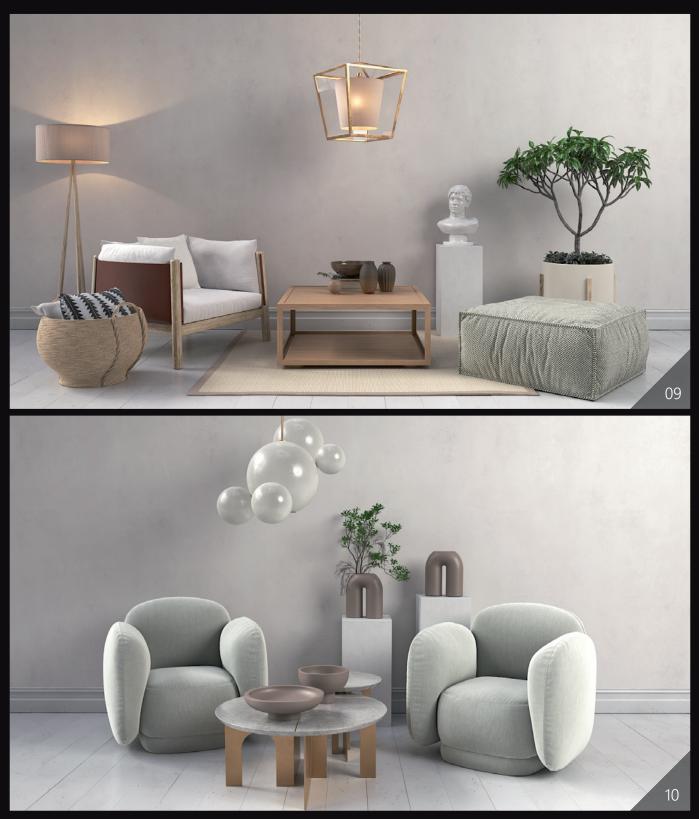

**Archmodels vol. 273** comes with 12 sets of modern furniture, perfect for interior visualizations. The sets can be used in office spaces, living rooms, lobbies, public spaces, etc. We included tables, sofas, chairs, lamps and small props - each set is carefully designed and consists of matched style assets.