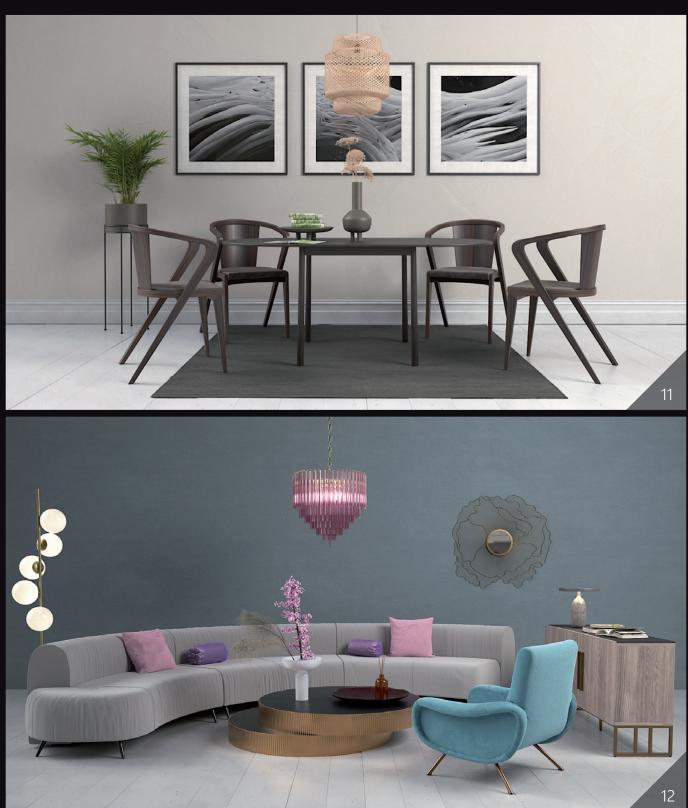

**Archmodels vol. 273** comes with 12 sets of modern furniture, perfect for interior visualizations. The sets can be used in office spaces, living rooms, lobbies, public spaces, etc. We included tables, sofas, chairs, lamps and small props - each set is carefully designed and consists of matched style assets.