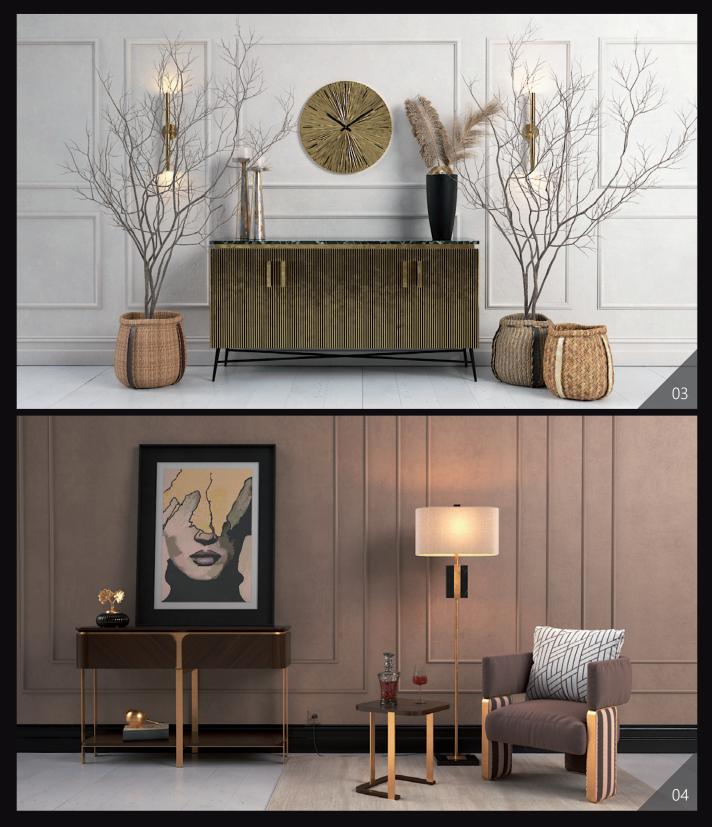

**Archmodels vol. 273** comes with 12 sets of modern furniture, perfect for interior visualizations. The sets can be used in office spaces, living rooms, lobbies, public spaces, etc. We included tables, sofas, chairs, lamps and small props - each set is carefully designed and consists of matched style assets.