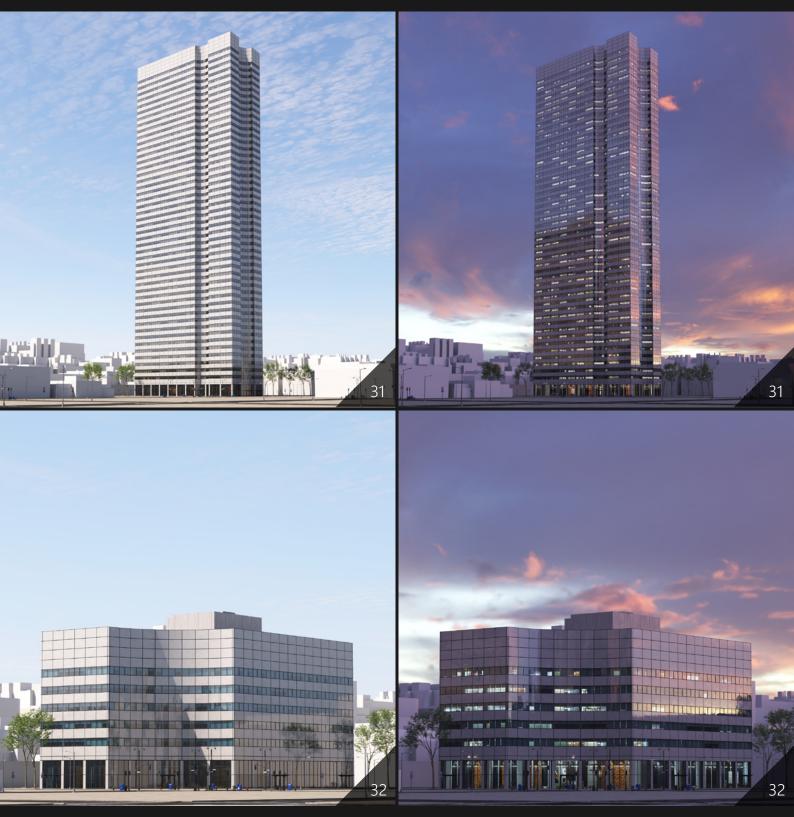

**Archmodels vol. 271** Our 3D model collection features 80 high-quality skyscrapers each in both daytime and nighttime versions. These meticulously crafted models are designed to enhance the realism of any urban scene, whether it's for architectural visualization, city planning, or game development. Each model is accurately detailed, with precise dimensions and textures, making them ideal for close-up shots or panoramic views.