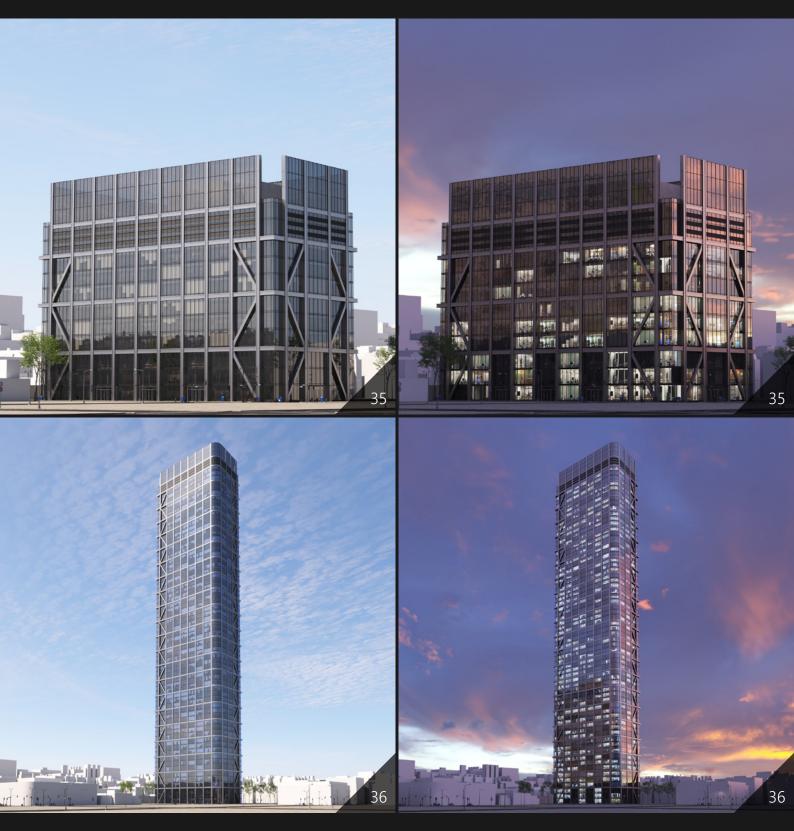

**Archmodels vol. 271** Our 3D model collection features 80 high-quality skyscrapers each in both daytime and nighttime versions. These meticulously crafted models are designed to enhance the realism of any urban scene, whether it's for architectural visualization, city planning, or game development. Each model is accurately detailed, with precise dimensions and textures, making them ideal for close-up shots or panoramic views.