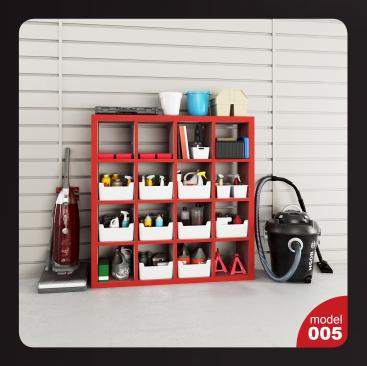

Have you ever lost your race with time doing visualizations? Have you ever been embarrassed of unfinished renders, spending all night on the modeling process, instead of rendering? If you are an architect, and if you need to work fast but with highest precision, this is the thing for you. Archmodels volume 222 gives you 44 professional, highly detailed objects for architectural visualizations. This collection comes with workshop and garden equipment. It is ready to use, just put it into your scene. Why waste costly time for making something that you can have from the best at Evermotion?