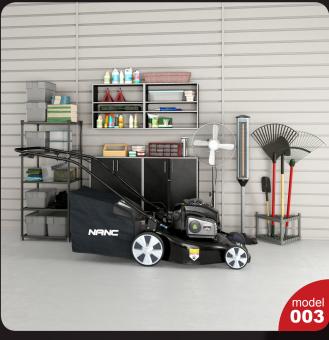

Have you ever lost your race with time doing visualizations? Have you ever been embarrassed of unfinished renders, spending all night on the modeling process, instead of rendering? If you are an architect, and if you need to work fast but with highest precision, this is the thing for you. Archmodels volume 222 gives you 44 professional, highly detailed objects for architectural visualizations. This collection comes with workshop and garden equipment. It is ready to use, just put it into your scene. Why waste costly time for making something that you can have from the best at Evermotion?