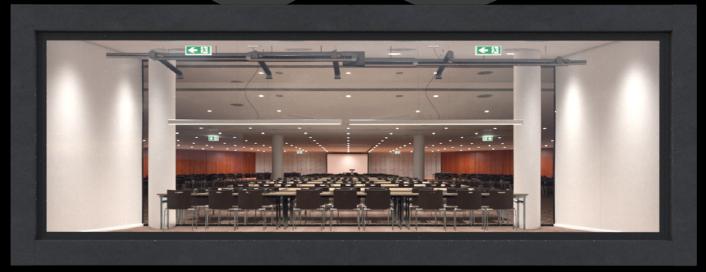

**Archmaterials vol. 5** is our first OSL Parallax Maps collection of room interiors. Parallax maps can be added to a single plane - but in the render you get an interior with a real depth feeling. The room itself contains no extra geometry, the interiors exist only in a shader. You can easily and quickly add many interiors for your buildings at almost no performance cost. This collection is ideal for creating interiors in skyscrapers and shop expositions.