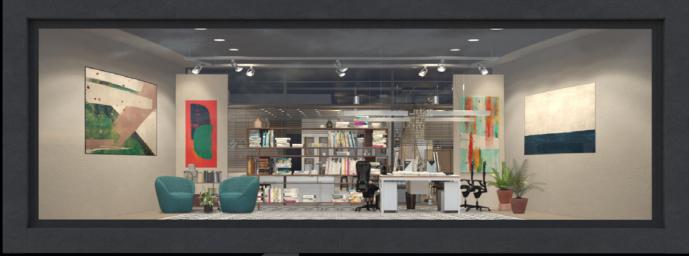

**Archmaterials vol. 5** is our first OSL Parallax Maps collection of room interiors. Parallax maps can be added to a single plane - but in the render you get an interior with a real depth feeling. The room itself contains no extra geometry, the interiors exist only in a shader. You can easily and quickly add many interiors for your buildings at almost no performance cost. This collection is ideal for creating interiors in skyscrapers and shop expositions.

Office

XL

Office

Office

Office

XL

Showcase

Showcase