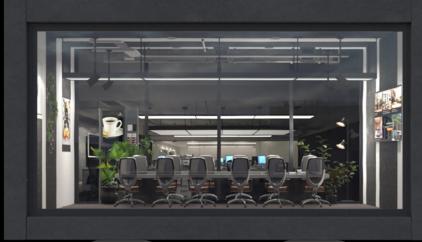

**Archmaterials vol. 5** is our first OSL Parallax Maps collection of room interiors. Parallax maps can be added to a single plane - but in the render you get an interior with a real depth feeling. The room itself contains no extra geometry, the interiors exist only in a shader. You can easily and quickly add many interiors for your buildings at almost no performance cost. This collection is ideal for creating interiors in skyscrapers and shop expositions.