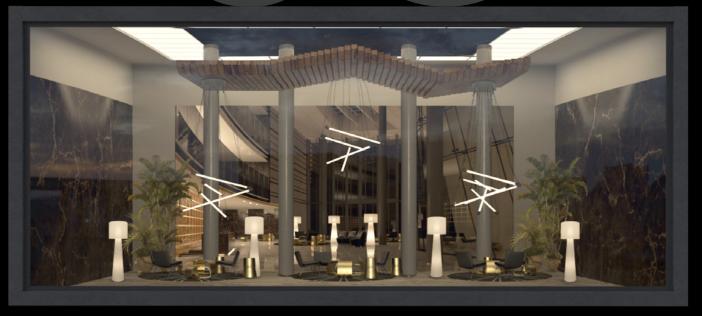

**Archmaterials vol. 5** is our first OSL Parallax Maps collection of room interiors. Parallax maps can be added to a single plane - but in the render you get an interior with a real depth feeling. The room itself contains no extra geometry, the interiors exist only in a shader. You can easily and quickly add many interiors for your buildings at almost no performance cost. This collection is ideal for creating interiors in skyscrapers and shop expositions.