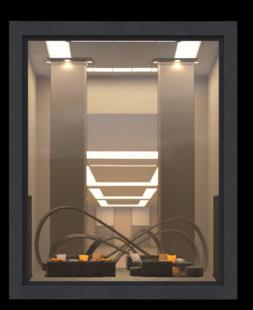

**Archmaterials vol. 5** is our first OSL Parallax Maps collection of room interiors. Parallax maps can be added to a single plane - but in the render you get an interior with a real depth feeling. The room itself contains no extra geometry, the interiors exist only in a shader. You can easily and quickly add many interiors for your buildings at almost no performance cost. This collection is ideal for creating interiors in skyscrapers and shop expositions.

| FEATURES       |                  |
|----------------|------------------|
| TEMS:          | 45               |
| COMPATIBILITY: | VARIOUS SOFTWARE |
| ORMATS:        | *.exr            |

Lobby

Lobby

XL