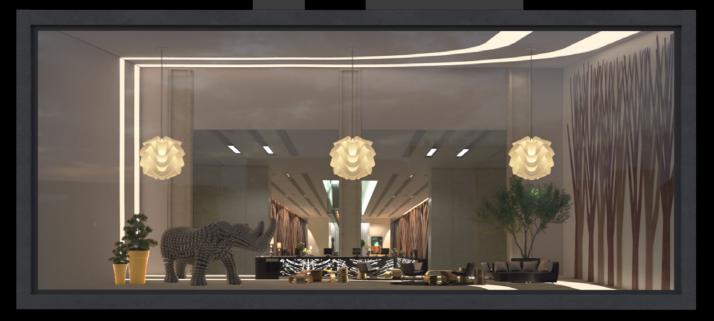

**Archmaterials vol. 5** is our first OSL Parallax Maps collection of room interiors. Parallax maps can be added to a single plane - but in the render you get an interior with a real depth feeling. The room itself contains no extra geometry, the interiors exist only in a shader. You can easily and quickly add many interiors for your buildings at almost no performance cost. This collection is ideal for creating interiors in skyscrapers and shop expositions.

Showcase

Showcase

Showcase

Showcase

Showcase

 $\subseteq$ 

Showcase

 $\subseteq$ 

Showcase

 $\subseteq$ 

Showcase

Showcase

Showcase

Showcase

Showcase