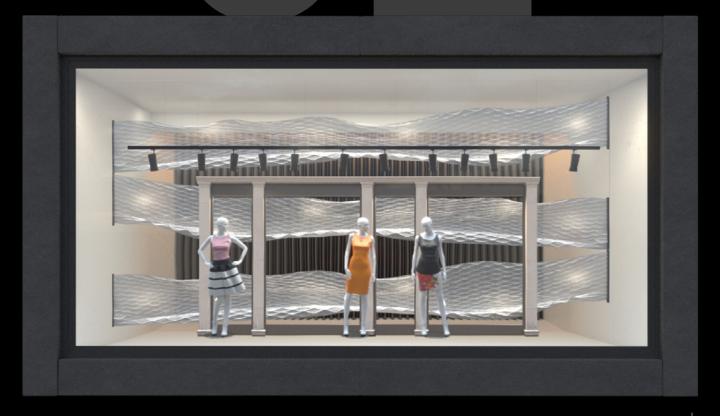

**Archmaterials vol. 5** is our first OSL Parallax Maps collection of room interiors. Parallax maps can be added to a single plane - but in the render you get an interior with a real depth feeling. The room itself contains no extra geometry, the interiors exist only in a shader. You can easily and quickly add many interiors for your buildings at almost no performance cost. This collection is ideal for creating interiors in skyscrapers and shop expositions.

Showcase

Showcase

Showcase

Showcase

Showcase

 $\subseteq$ 

Showcase

 $\subseteq$ 

Showcase

 $\subseteq$ 

Showcase

Showcase

Showcase

Showcase

Showcase