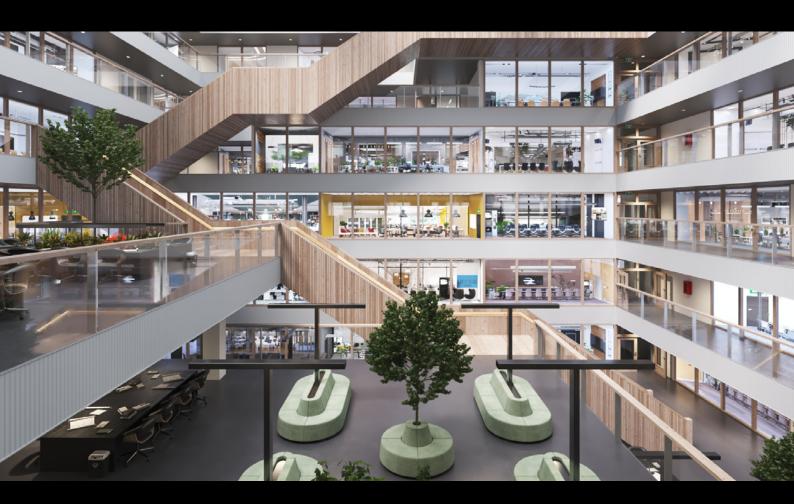

**Archmaterials vol. 5** is our first OSL Parallax Maps collection of room interiors. Parallax maps can be added to a single plane - but in the render you get an interior with a real depth feeling. The room itself contains no extra geometry, the interiors exist only in a shader. You can easily and quickly add many interiors for your buildings at almost no performance cost. This collection is ideal for creating interiors in skyscrapers and shop expositions.

Lobby

Lobby

Lobby

Lobby

Lobby

XL

XL

Office

Office

XL

Office

Office

Office

XL

Showcase

Showcase