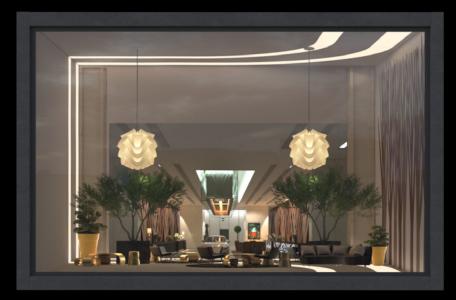

**Archmaterials vol. 5** is our first OSL Parallax Maps collection of room interiors. Parallax maps can be added to a single plane - but in the render you get an interior with a real depth feeling. The room itself contains no extra geometry, the interiors exist only in a shader. You can easily and quickly add many interiors for your buildings at almost no performance cost. This collection is ideal for creating interiors in skyscrapers and shop expositions.

Lobby

ΧL

Lobby

XL

Lobby

XL

XL

Lobby