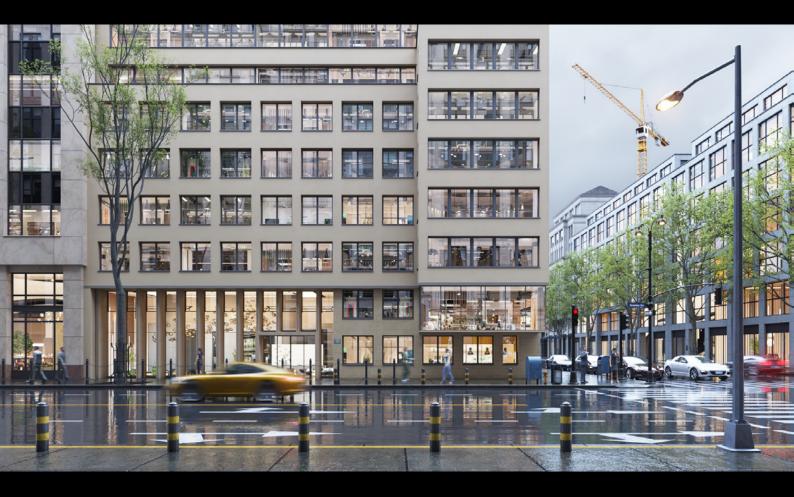

**Archmaterials vol. 5** is our first OSL Parallax Maps collection of room interiors. Parallax maps can be added to a single plane - but in the render you get an interior with a real depth feeling. The room itself contains no extra geometry, the interiors exist only in a shader. You can easily and quickly add many interiors for your buildings at almost no performance cost. This collection is ideal for creating interiors in skyscrapers and shop expositions.

Office

XL

Office

Office

Office

XL

Showcase

Showcase