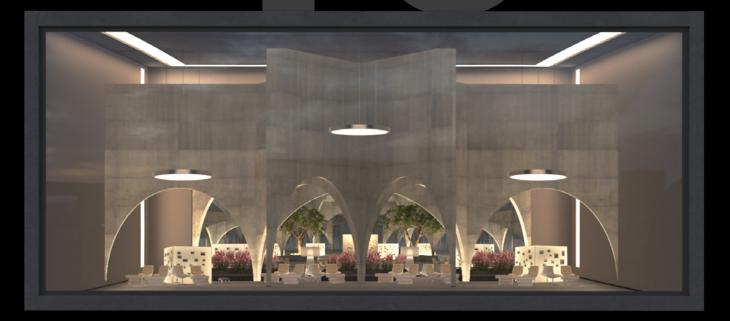

**Archmaterials vol. 5** is our first OSL Parallax Maps collection of room interiors. Parallax maps can be added to a single plane - but in the render you get an interior with a real depth feeling. The room itself contains no extra geometry, the interiors exist only in a shader. You can easily and quickly add many interiors for your buildings at almost no performance cost. This collection is ideal for creating interiors in skyscrapers and shop expositions.

Lobby

ΧL

Lobby

XL

Lobby

XL

XL

Lobby

Lobby

Lobby

Lobby

Lobby

Lobby

XL

XL

Office