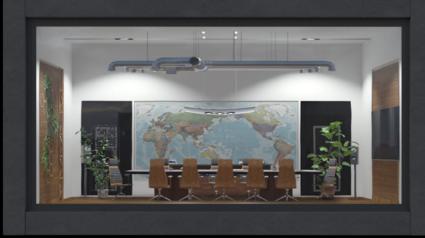

**Archmaterials vol. 5** is our first OSL Parallax Maps collection of room interiors. Parallax maps can be added to a single plane - but in the render you get an interior with a real depth feeling. The room itself contains no extra geometry, the interiors exist only in a shader. You can easily and quickly add many interiors for your buildings at almost no performance cost. This collection is ideal for creating interiors in skyscrapers and shop expositions.