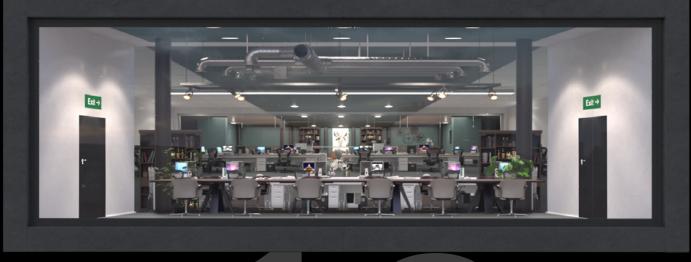

**Archmaterials vol. 5** is our first OSL Parallax Maps collection of room interiors. Parallax maps can be added to a single plane - but in the render you get an interior with a real depth feeling. The room itself contains no extra geometry, the interiors exist only in a shader. You can easily and quickly add many interiors for your buildings at almost no performance cost. This collection is ideal for creating interiors in skyscrapers and shop expositions.