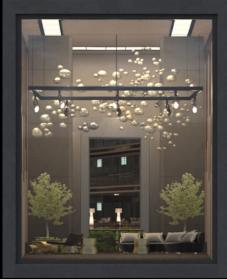

**Archmaterials vol. 5** is our first OSL Parallax Maps collection of room interiors. Parallax maps can be added to a single plane - but in the render you get an interior with a real depth feeling. The room itself contains no extra geometry, the interiors exist only in a shader. You can easily and quickly add many interiors for your buildings at almost no performance cost. This collection is ideal for creating interiors in skyscrapers and shop expositions.

Lobby

ΧL

Lobby

XL

Lobby

XL

XL

Lobby

Lobby

Lobby

Lobby

Lobby

Lobby

XL

XL

Office