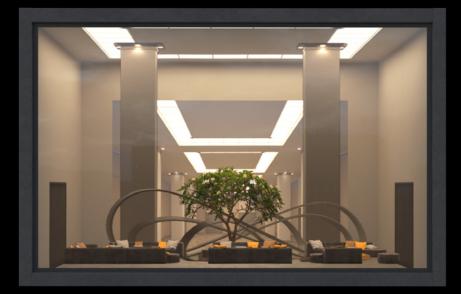

**Archmaterials vol. 5** is our first OSL Parallax Maps collection of room interiors. Parallax maps can be added to a single plane - but in the render you get an interior with a real depth feeling. The room itself contains no extra geometry, the interiors exist only in a shader. You can easily and quickly add many interiors for your buildings at almost no performance cost. This collection is ideal for creating interiors in skyscrapers and shop expositions.