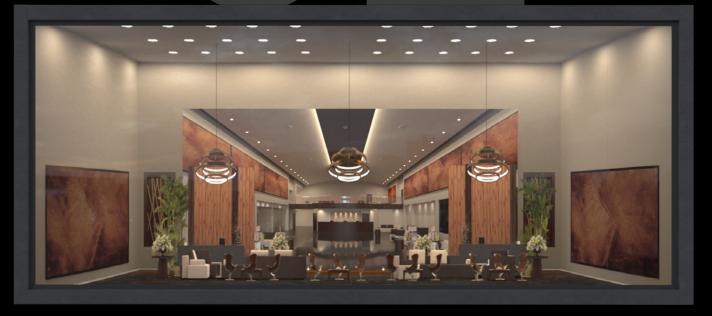

**Archmaterials vol. 5** is our first OSL Parallax Maps collection of room interiors. Parallax maps can be added to a single plane - but in the render you get an interior with a real depth feeling. The room itself contains no extra geometry, the interiors exist only in a shader. You can easily and quickly add many interiors for your buildings at almost no performance cost. This collection is ideal for creating interiors in skyscrapers and shop expositions.

Lobby

ΧL

Lobby

XL

Lobby

XL

XL

Lobby

Lobby

Lobby

Lobby

Lobby

Lobby

XL

XL

Office