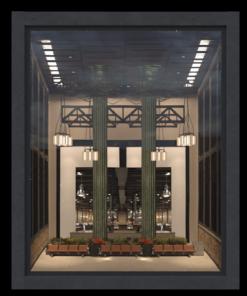

**Archmaterials vol. 5** is our first OSL Parallax Maps collection of room interiors. Parallax maps can be added to a single plane - but in the render you get an interior with a real depth feeling. The room itself contains no extra geometry, the interiors exist only in a shader. You can easily and quickly add many interiors for your buildings at almost no performance cost. This collection is ideal for creating interiors in skyscrapers and shop expositions.

| FEATURES       |                  |
|----------------|------------------|
| TEMS:          | 45               |
| COMPATIBILITY: | VARIOUS SOFTWARE |
| ORMATS:        | *.exr            |

Lobby

Lobby

XL

Lobby

ΧL

Lobby

XL

Lobby

XL

XL

Lobby

Lobby

Lobby

Lobby

Lobby

Lobby

XL

XL

Office