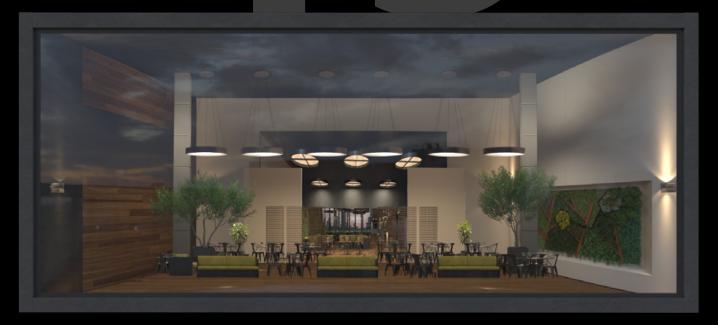

**Archmaterials vol. 5** is our first OSL Parallax Maps collection of room interiors. Parallax maps can be added to a single plane - but in the render you get an interior with a real depth feeling. The room itself contains no extra geometry, the interiors exist only in a shader. You can easily and quickly add many interiors for your buildings at almost no performance cost. This collection is ideal for creating interiors in skyscrapers and shop expositions.

Office

XL

Office

Office

Office

XL

Showcase

Showcase