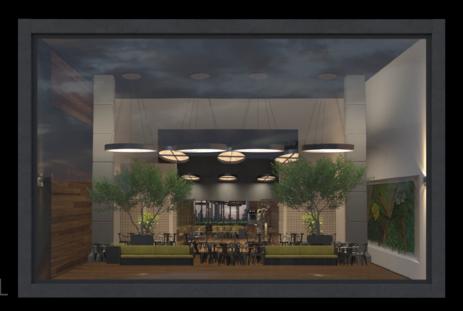

**Archmaterials vol. 5** is our first OSL Parallax Maps collection of room interiors. Parallax maps can be added to a single plane - but in the render you get an interior with a real depth feeling. The room itself contains no extra geometry, the interiors exist only in a shader. You can easily and quickly add many interiors for your buildings at almost no performance cost. This collection is ideal for creating interiors in skyscrapers and shop expositions.

Lobby

ΧL

Lobby

XL

Lobby

XL

XL

Lobby

Lobby

Lobby

Lobby

Lobby

Lobby

XL

XL

Office