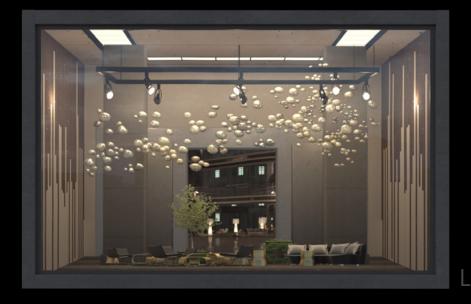

**Archmaterials vol. 5** is our first OSL Parallax Maps collection of room interiors. Parallax maps can be added to a single plane - but in the render you get an interior with a real depth feeling. The room itself contains no extra geometry, the interiors exist only in a shader. You can easily and quickly add many interiors for your buildings at almost no performance cost. This collection is ideal for creating interiors in skyscrapers and shop expositions.

Lobby

ΧL

Lobby

XL

Lobby

XL

XL

Lobby

Lobby

Lobby

Lobby

Lobby

Lobby

XL

XL

Office