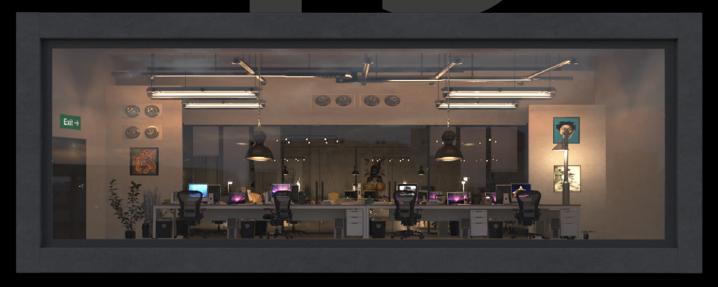

**Archmaterials vol. 5** is our first OSL Parallax Maps collection of room interiors. Parallax maps can be added to a single plane - but in the render you get an interior with a real depth feeling. The room itself contains no extra geometry, the interiors exist only in a shader. You can easily and quickly add many interiors for your buildings at almost no performance cost. This collection is ideal for creating interiors in skyscrapers and shop expositions.

Office

XL

Office

Office

Office

XL

Showcase

Showcase