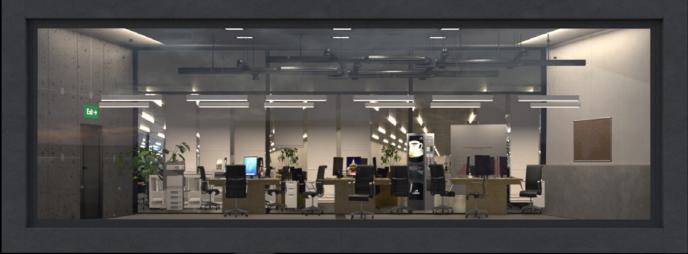

n be added to a single plane - but in the render you get an interior with a real depth feeling. The room itself contains no extra geometry, the interiors exist only in a shader. You can easily and quickly add many interiors for your buildings at almost no performance cost. This collection is ideal for creating interiors in skyscrapers and shop expositions.

| FEATURES       |                  |
|----------------|------------------|
| TEMS:          | 45               |
| COMPATIBILITY: | VARIOUS SOFTWARE |
| ORMATS:        | *.exr            |





Lobby









Lobby



XL







Lobby



ΧL















Lobby



XL















Lobby













XL











XL





Lobby









Lobby











Lobby











Lobby













Lobby









Lobby















XL

XL













Office









Office



XL













Office









Office









Office



XL



Showcase







Showcase







Showcase







Showcase







Showcase







Showcase







Showcase











 $\subseteq$ 



Showcase





 $\subseteq$ 



Showcase





 $\subseteq$ 



Showcase







Showcase







Showcase







Showcase







Showcase







#### Thank you for your purchase!

We hope that this product will meet your expectations. We gave much importance to ensure that it meets the highest quality standards. If you have any questions regarding this product, please contact our Support Team: <a href="mailto:support@evermotion.org">support@evermotion.org</a>
Happy rendering!