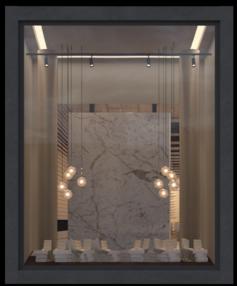

**Archmaterials vol. 5** is our first OSL Parallax Maps collection of room interiors. Parallax maps can be added to a single plane - but in the render you get an interior with a real depth feeling. The room itself contains no extra geometry, the interiors exist only in a shader. You can easily and quickly add many interiors for your buildings at almost no performance cost. This collection is ideal for creating interiors in skyscrapers and shop expositions.

| FEATURES       |                  |
|----------------|------------------|
| TEMS:          | 45               |
| COMPATIBILITY: | VARIOUS SOFTWARE |
| ORMATS:        | *.exr            |





Lobby









Lobby



XL







Lobby



ΧL















Lobby



XL















Lobby













XL











XL





Lobby









Lobby











Lobby











Lobby













Lobby









Lobby















XL

XL













Office









Office



XL













Office









Office









Office



XL



Showcase







Showcase







Showcase







Showcase







Showcase







Showcase







Showcase











 $\subseteq$ 



Showcase





 $\subseteq$ 



Showcase





 $\subseteq$ 



Showcase







Showcase







Showcase







Showcase







Showcase







#### Thank you for your purchase!

We hope that this product will meet your expectations. We gave much importance to ensure that it meets the highest quality standards. If you have any questions regarding this product, please conta