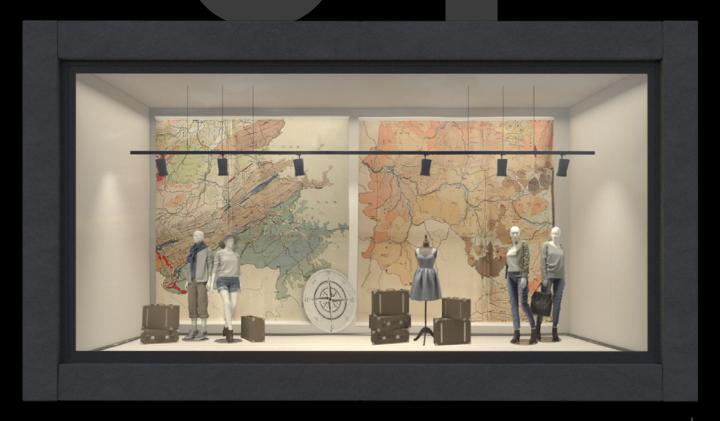

**Archmaterials vol. 5** is our first OSL Parallax Maps collection of room interiors. Parallax maps can be added to a single plane - but in the render you get an interior with a real depth feeling. The room itself contains no extra geometry, the interiors exist only in a shader. You can easily and quickly add many interiors for your buildings at almost no performance cost. This collection is ideal for creating interiors in skyscrapers and shop expositions.

Showcase

Showcase

Showcase

Showcase

Showcase

 $\subseteq$ 

Showcase

 $\subseteq$ 

Showcase

 $\subseteq$ 

Showcase

Showcase

Showcase

Showcase

Showcase