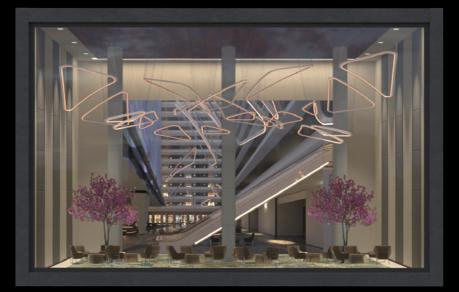

**Archmaterials vol. 5** is our first OSL Parallax Maps collection of room interiors. Parallax maps can be added to a single plane - but in the render you get an interior with a real depth feeling. The room itself contains no extra geometry, the interiors exist only in a shader. You can easily and quickly add many interiors for your buildings at almost no performance cost. This collection is ideal for creating interiors in skyscrapers and shop expositions.

Lobby

ΧL

Lobby

XL

Lobby

XL

XL

Lobby