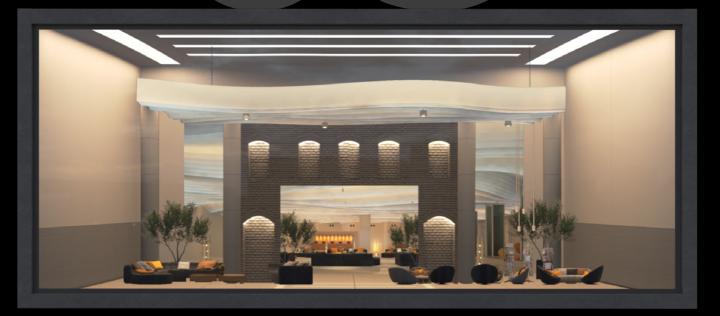

**Archmaterials vol. 5** is our first OSL Parallax Maps collection of room interiors. Parallax maps can be added to a single plane - but in the render you get an interior with a real depth feeling. The room itself contains no extra geometry, the interiors exist only in a shader. You can easily and quickly add many interiors for your buildings at almost no performance cost. This collection is ideal for creating interiors in skyscrapers and shop expositions.

Lobby

Lobby

Lobby

Lobby

Lobby

XL

XL

Office