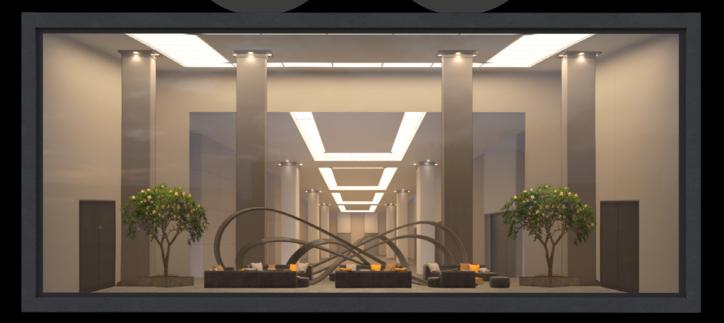

**Archmaterials vol. 5** is our first OSL Parallax Maps collection of room interiors. Parallax maps can be added to a single plane - but in the render you get an interior with a real depth feeling. The room itself contains no extra geometry, the interiors exist only in a shader. You can easily and quickly add many interiors for your buildings at almost no performance cost. This collection is ideal for creating interiors in skyscrapers and shop expositions.