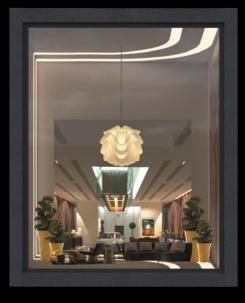

**Archmaterials vol. 5** is our first OSL Parallax Maps collection of room interiors. Parallax maps can be added to a single plane - but in the render you get an interior with a real depth feeling. The room itself contains no extra geometry, the interiors exist only in a shader. You can easily and quickly add many interiors for your buildings at almost no performance cost. This collection is ideal for creating interiors in skyscrapers and shop expositions.

Showcase

Showcase

Showcase

Showcase

Showcase

 $\subseteq$ 

Showcase

 $\subseteq$ 

Showcase

 $\subseteq$ 

Showcase

Showcase

Showcase

Showcase

Showcase