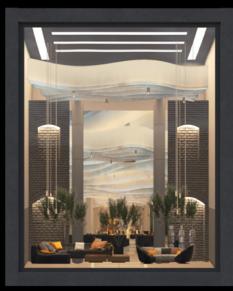

**Archmaterials vol. 5** is our first OSL Parallax Maps collection of room interiors. Parallax maps can be added to a single plane - but in the render you get an interior with a real depth feeling. The room itself contains no extra geometry, the interiors exist only in a shader. You can easily and quickly add many interiors for your buildings at almost no performance cost. This collection is ideal for creating interiors in skyscrapers and shop expositions.