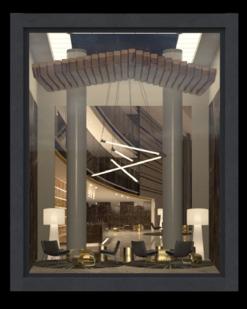

**Archmaterials vol. 5** is our first OSL Parallax Maps collection of room interiors. Parallax maps can be added to a single plane - but in the render you get an interior with a real depth feeling. The room itself contains no extra geometry, the interiors exist only in a shader. You can easily and quickly add many interiors for your buildings at almost no performance cost. This collection is ideal for creating interiors in skyscrapers and shop expositions.