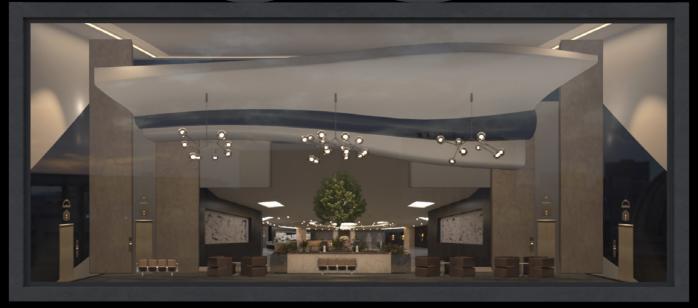

**Archmaterials vol. 5** is our first OSL Parallax Maps collection of room interiors. Parallax maps can be added to a single plane - but in the render you get an interior with a real depth feeling. The room itself contains no extra geometry, the interiors exist only in a shader. You can easily and quickly add many interiors for your buildings at almost no performance cost. This collection is ideal for creating interiors in skyscrapers and shop expositions.