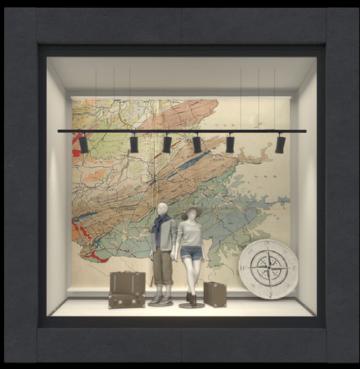

**Archmaterials vol. 5** is our first OSL Parallax Maps collection of room interiors. Parallax maps can be added to a single plane - but in the render you get an interior with a real depth feeling. The room itself contains no extra geometry, the interiors exist only in a shader. You can easily and quickly add many interiors for your buildings at almost no performance cost. This collection is ideal for creating interiors in skyscrapers and shop expositions.

Showcase

Showcase

Showcase

Showcase

Showcase

 $\subseteq$ 

Showcase

 $\subseteq$ 

Showcase

 $\subseteq$ 

Showcase

Showcase

Showcase

Showcase

Showcase