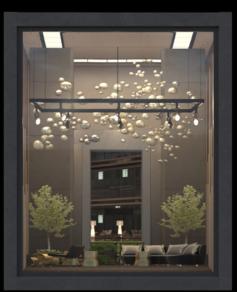

**Archmaterials vol. 5** is our first OSL Parallax Maps collection of room interiors. Parallax maps can be added to a single plane - but in the render you get an interior with a real depth feeling. The room itself contains no extra geometry, the interiors exist only in a shader. You can easily and quickly add many interiors for your buildings at almost no performance cost. This collection is ideal for creating interiors in skyscrapers and shop expositions.

Lobby

ΧL

Lobby

XL

Lobby

XL

XL

Lobby

Lobby

Lobby

Lobby

Lobby

Lobby

XL

XL

Office