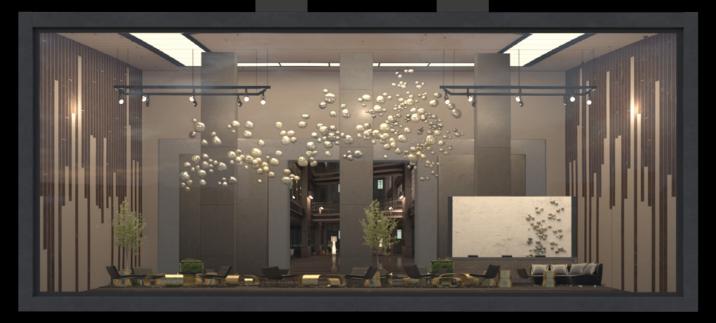

**Archmaterials vol. 5** is our first OSL Parallax Maps collection of room interiors. Parallax maps can be added to a single plane - but in the render you get an interior with a real depth feeling. The room itself contains no extra geometry, the interiors exist only in a shader. You can easily and quickly add many interiors for your buildings at almost no performance cost. This collection is ideal for creating interiors in skyscrapers and shop expositions.

Lobby

ΧL

Lobby

XL

Lobby

XL

XL

Lobby

Lobby

Lobby

Lobby

Lobby

Lobby

XL

XL

Office