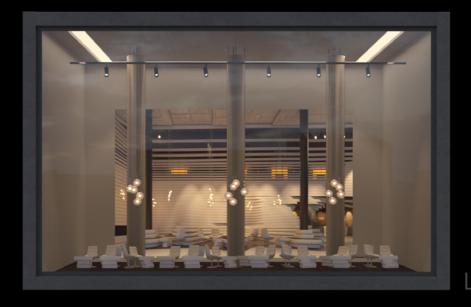

**Archmaterials vol. 5** is our first OSL Parallax Maps collection of room interiors. Parallax maps can be added to a single plane - but in the render you get an interior with a real depth feeling. The room itself contains no extra geometry, the interiors exist only in a shader. You can easily and quickly add many interiors for your buildings at almost no performance cost. This collection is ideal for creating interiors in skyscrapers and shop expositions.

Lobby

ΧL

Lobby

XL

Lobby

XL

XL

Lobby