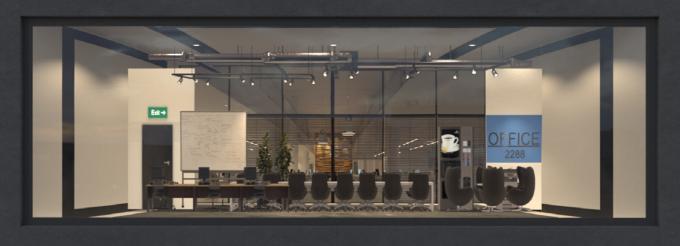

**Archmaterials vol. 5** is our first OSL Parallax Maps collection of room interiors. Parallax maps can be added to a single plane - but in the render you get an interior with a real depth feeling. The room itself contains no extra geometry, the interiors exist only in a shader. You can easily and quickly add many interiors for your buildings at almost no performance cost. This collection is ideal for creating interiors in skyscrapers and shop expositions.

Office

XL

Office

Office

Office

XL

Showcase

Showcase