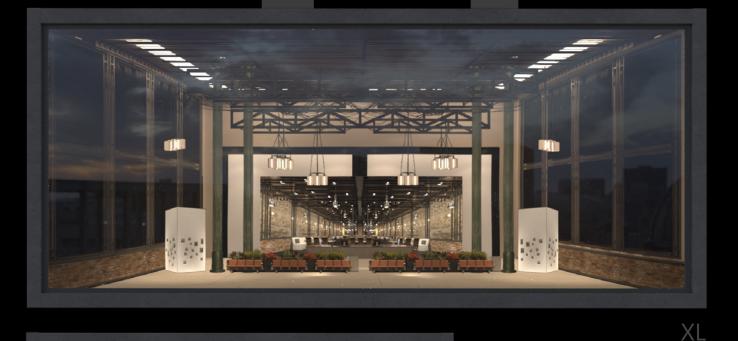

**Archmaterials vol. 5** is our first OSL Parallax Maps collection of room interiors. Parallax maps can be added to a single plane - but in the render you get an interior with a real depth feeling. The room itself contains no extra geometry, the interiors exist only in a shader. You can easily and quickly add many interiors for your buildings at almost no performance cost. This collection is ideal for creating interiors in skyscrapers and shop expositions.

Lobby

ΧL

Lobby

XL

Lobby

XL

XL

Lobby

Lobby

Lobby

Lobby

Lobby

Lobby

XL

XL

Office