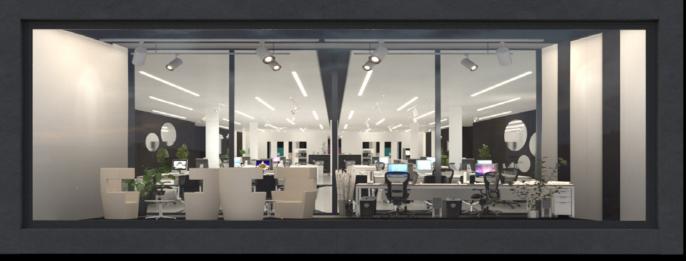

**Archmaterials vol. 5** is our first OSL Parallax Maps collection of room interiors. Parallax maps can be added to a single plane - but in the render you get an interior with a real depth feeling. The room itself contains no extra geometry, the interiors exist only in a shader. You can easily and quickly add many interiors for your buildings at almost no performance cost. This collection is ideal for creating interiors in skyscrapers and shop expositions.

Office

XL

Office

Office

Office

XL

Showcase

Showcase