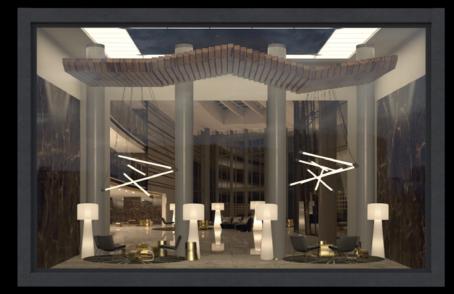

**Archmaterials vol. 5** is our first OSL Parallax Maps collection of room interiors. Parallax maps can be added to a single plane - but in the render you get an interior with a real depth feeling. The room itself contains no extra geometry, the interiors exist only in a shader. You can easily and quickly add many interiors for your buildings at almost no performance cost. This collection is ideal for creating interiors in skyscrapers and shop expositions.