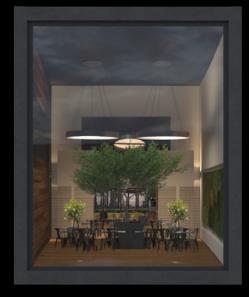

**Archmaterials vol. 5** is our first OSL Parallax Maps collection of room interiors. Parallax maps can be added to a single plane - but in the render you get an interior with a real depth feeling. The room itself contains no extra geometry, the interiors exist only in a shader. You can easily and quickly add many interiors for your buildings at almost no performance cost. This collection is ideal for creating interiors in skyscrapers and shop expositions.

Lobby

ΧL

Lobby

XL

Lobby

XL

XL

Lobby