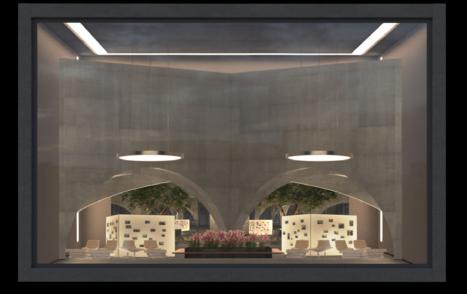

**Archmaterials vol. 5** is our first OSL Parallax Maps collection of room interiors. Parallax maps can be added to a single plane - but in the render you get an interior with a real depth feeling. The room itself contains no extra geometry, the interiors exist only in a shader. You can easily and quickly add many interiors for your buildings at almost no performance cost. This collection is ideal for creating interiors in skyscrapers and shop expositions.

Lobby

ΧL

Lobby

XL

Lobby

XL

XL

Lobby

Lobby

Lobby

Lobby

Lobby

Lobby

XL

XL

Office