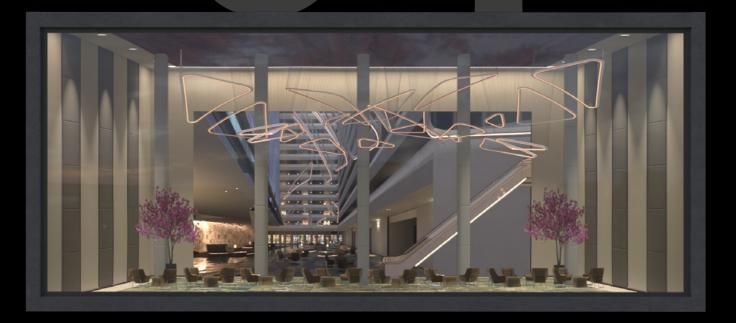

**Archmaterials vol. 5** is our first OSL Parallax Maps collection of room interiors. Parallax maps can be added to a single plane - but in the render you get an interior with a real depth feeling. The room itself contains no extra geometry, the interiors exist only in a shader. You can easily and quickly add many interiors for your buildings at almost no performance cost. This collection is ideal for creating interiors in skyscrapers and shop expositions.

| FEATURES       |                  |
|----------------|------------------|
| TEMS:          | 45               |
| COMPATIBILITY: | VARIOUS SOFTWARE |
| ORMATS:        | *.exr            |





Lobby









Lobby



XL







Lobby



ΧL















Lobby



XL















Lobby













XL











XL





Lobby









Lobby











Lobby











Lobby













Lobby









Lobby















XL

XL













Office









Office



XL













Office









Office









Office



XL



Showcase







Showcase







Showcase







Showcase







Showcase







Showcase







Showcase











 $\subseteq$ 



Showcase





 $\subseteq$ 



Showcase





 $\subseteq$ 



Showcase







Showcase







Showcase







Showcase







Showcase







#### Thank you for your purchase!

We hope that this product will meet your expectations. We gave much importance to ensure that it meets the highest quality standards. If you have any questions regarding this product, please contact o