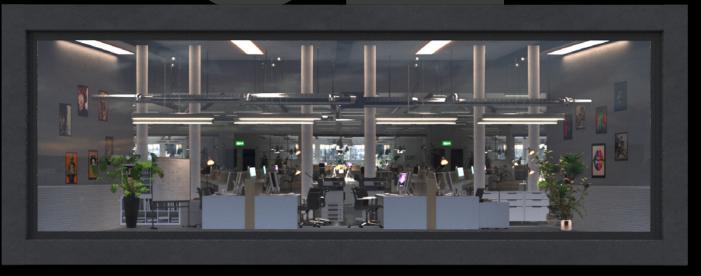

s can be added to a single plane - but in the render you get an interior with a real depth feeling. The room itself contains no extra geometry, the interiors exist only in a shader. You can easily and quickly add many interiors for your buildings at almost no performance cost. This collection is ideal for creating interiors in skyscrapers and shop expositions.

| FEATURES       |                  |
|----------------|------------------|
| TEMS:          | 45               |
| COMPATIBILITY: | VARIOUS SOFTWARE |
| ORMATS:        | *.exr            |





Lobby









Lobby



XL







Lobby



ΧL















Lobby



XL















Lobby













XL











XL





Lobby









Lobby











Lobby











Lobby













Lobby









Lobby















XL

XL













Office









Office



XL













Office









Office









Office



XL



Showcase







Showcase







Showcase







Showcase







Showcase







Showcase







Showcase











 $\subseteq$ 



Showcase





 $\subseteq$ 



Showcase





 $\subseteq$ 



Showcase







Showcase







Showcase







Showcase







Showcase







#### Thank you for your purchase!

We hope that this product will meet your expectations. We gave much importance to ensure that it meets the highest quality standards. If you have any questions regarding this product, please contact our Support Team: <a href="mailto:support@evermotion.org">support@evermotion.org</a>
Happy rendering!