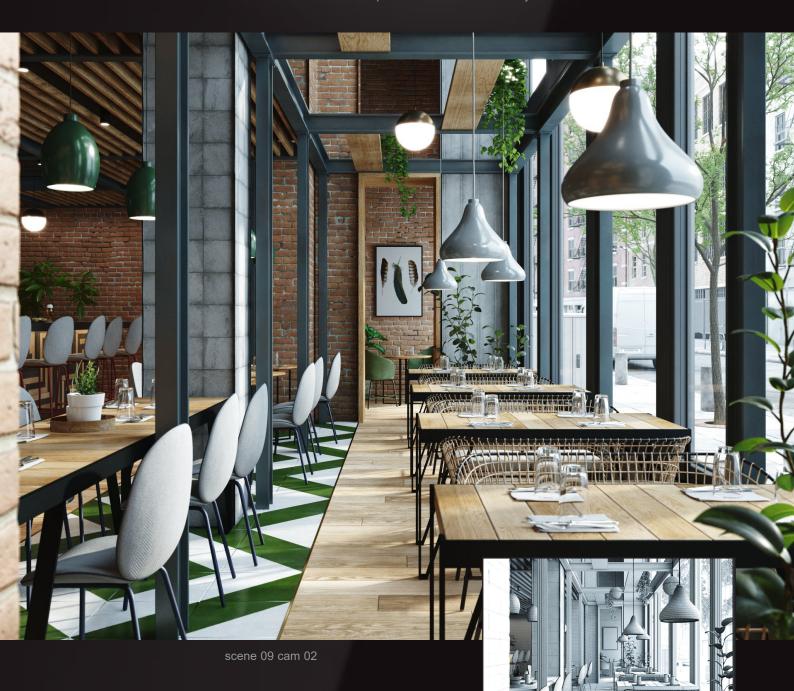

scene 09 cam 02 wire

Archinteriors vol. 55 for C4D - Restaurant Interiors collection of ten high quality scenes for Cinema 4D and V-Ray. All scenes come with textures and materials and are compatible with C4D and V-Ray. OBJ and FBX formats included.