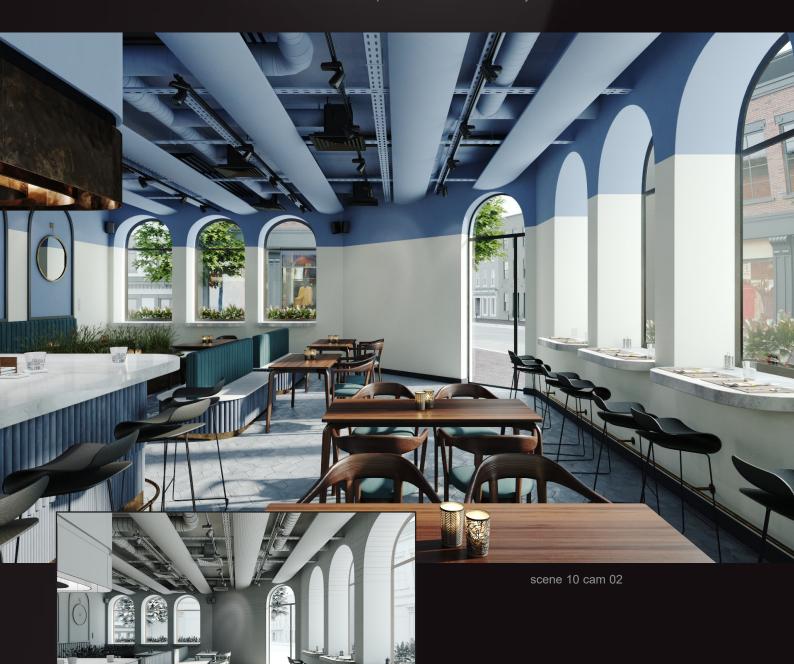

le with C4D and V-Ray. OBJ and FBX formats included.



scene 09 cam 01 wire



Archinteriors vol. 55 for C4D - Restaurant Interiors collection of ten high quality scenes for Cinema 4D and V-Ray. All scenes come with textures and materials and are compatible with C4D and V-Ray. OBJ and FBX formats included.



scene 09 cam 02 wire



Archinteriors vol. 55 for C4D - Restaurant Interiors collection of ten high quality scenes for Cinema 4D and V-Ray. All scenes come with textures and materials and are compatible with C4D and V-Ray. OBJ and FBX formats included.





Archinteriors vol. 55 for C4D - Restaurant Interiors collection of ten high quality scenes for Cinema 4D and V-Ray. All scenes come with textures and materials and are compatible with C4D and V-Ray. OBJ and FBX formats included.



scene 10 cam 02 wire