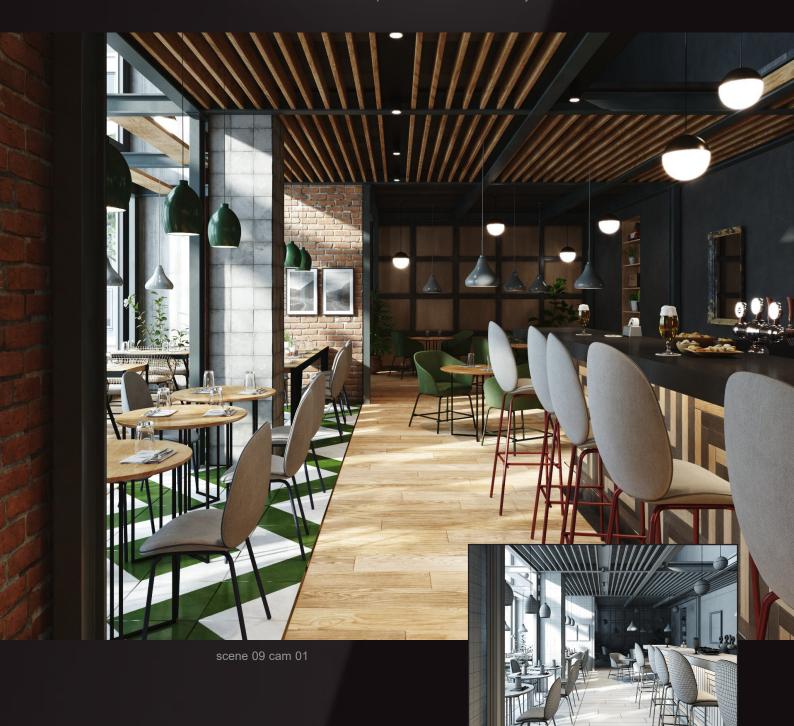

scene 09 cam 01 wire

Archinteriors vol. 55 for C4D - Restaurant Interiors collection of ten high quality scenes for Cinema 4D and V-Ray. All scenes come with textures and materials and are compatible with C4D and V-Ray. OBJ and FBX formats included.