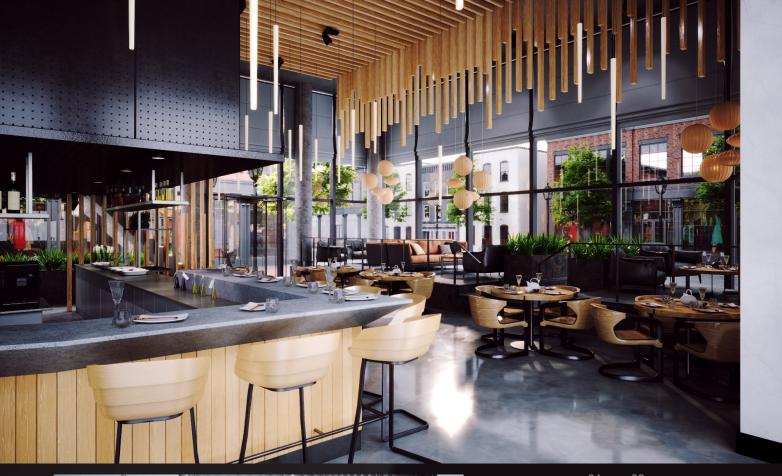

scene 01 cam 01

scene 01 cam 01 wire

Archinteriors vol. 55 for C4D - Restaurant Interiors collection of ten high quality scenes for Cinema 4D and V-Ray. All scenes come with textures and materials and are compatible with C4D and V-Ray. OBJ and FBX formats included.