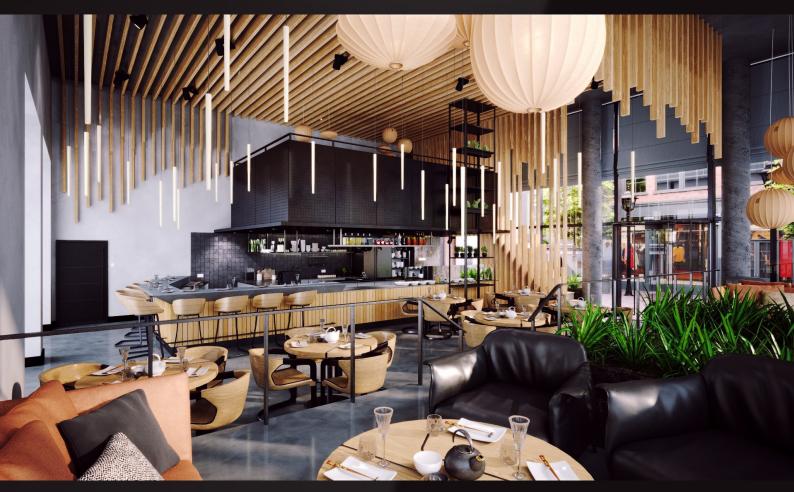

Archinteriors vol. 55 for C4D - Restaurant Interiors collection of ten high quality scenes for Cinema 4D and V-Ray. All scenes come with textures and materials and are compatible with C4D and V-Ray. OBJ and FBX formats included.