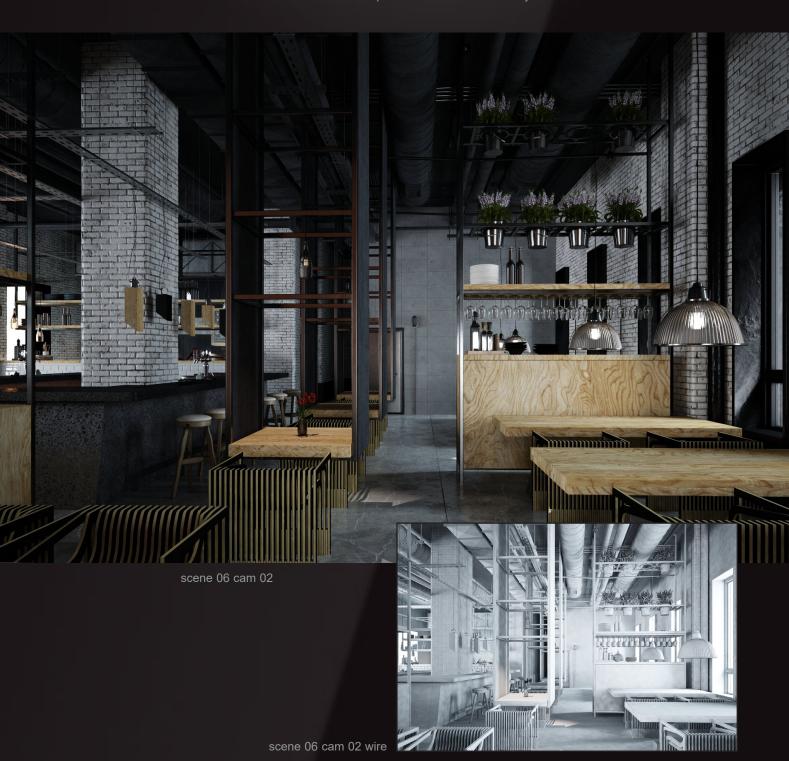

scene 06 cam 01 wire

Archinteriors vol. 55 for C4D - Restaurant Interiors collection of ten high quality scenes for Cinema 4D and V-Ray. All scenes come with textures and materials and are compatible with C4D and V-Ray. OBJ and FBX formats included.

Archinteriors vol. 55 for C4D - Restaurant Interiors collection of ten high quality scenes for Cinema 4D and V-Ray. All scenes come with textures and materials and are compatible with C4D and V-Ray. OBJ and FBX formats included.