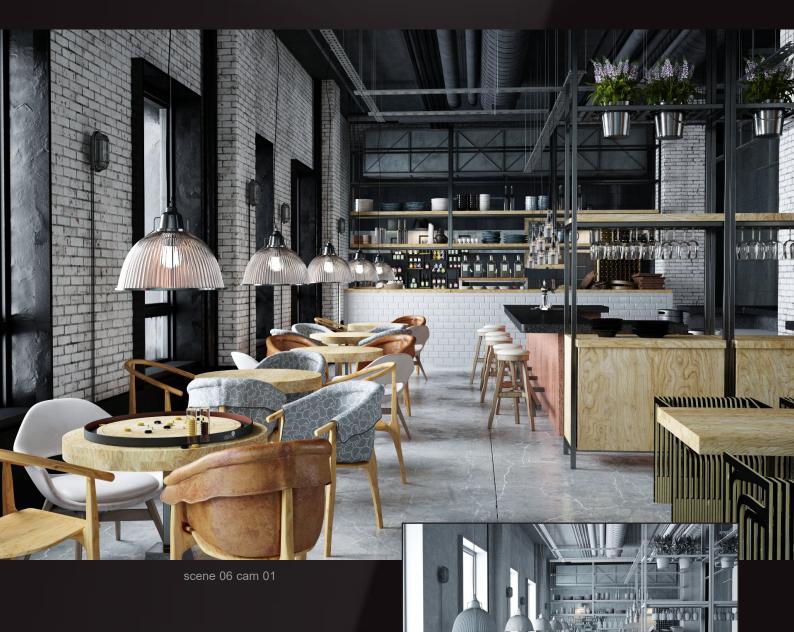

scene 06 cam 01 wire

Archinteriors vol. 55 for C4D - Restaurant Interiors collection of ten high quality scenes for Cinema 4D and V-Ray. All scenes come with textures and materials and are compatible with C4D and V-Ray. OBJ and FBX formats included.

Archinteriors vol. 55 for C4D - Restaurant Interiors collection of ten high quality scenes for Cinema 4D and V-Ray. All scenes come with textures and materials and are compatible with C4D and V-Ray. OBJ and FBX formats included.