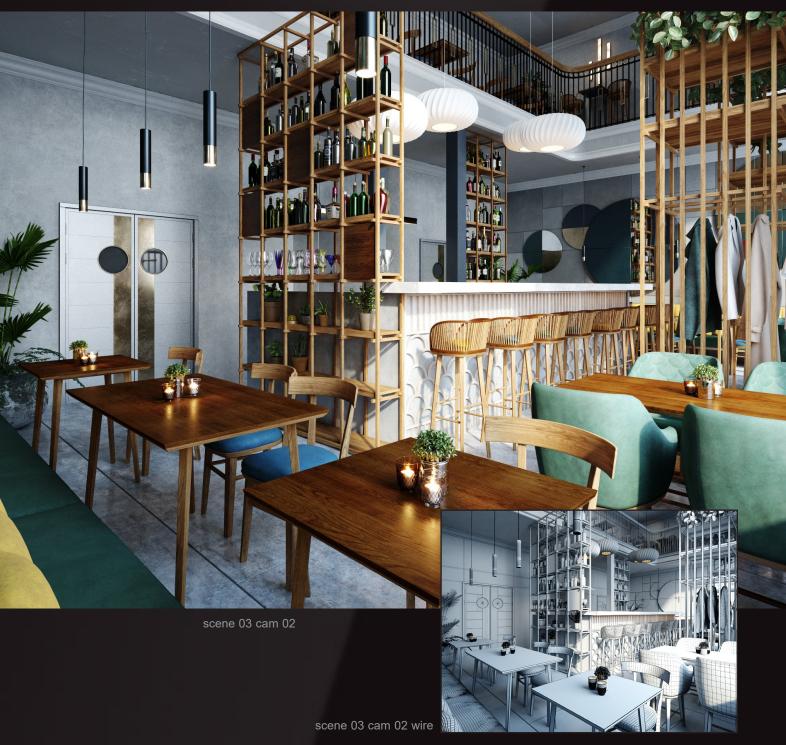

Archinteriors vol. 55 for C4D - Restaurant Interiors collection of ten high quality scenes for Cinema 4D and V-Ray. All scenes come with textures and materials and are compatible with C4D and V-Ray. OBJ and FBX formats included.