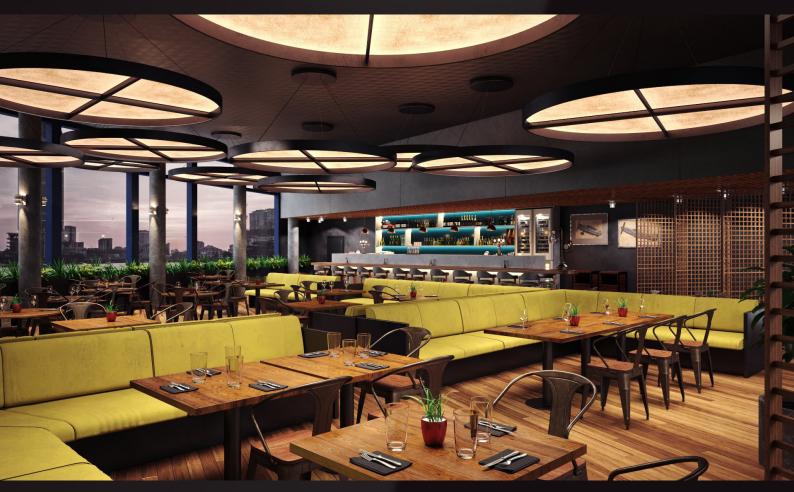

scene 01 cam 01

scene 01 cam 01 wire

Archinteriors vol. 55 for C4D - Restaurant Interiors collection of ten high quality scenes for Cinema 4D and V-Ray. All scenes come with textures and materials and are compatible with C4D and V-Ray. OBJ and FBX formats included.