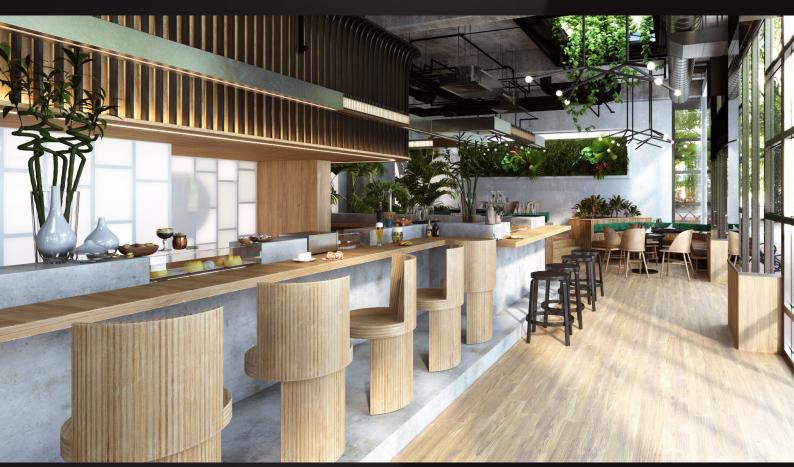

scene 01 cam 02

scene 01 cam 02 wire

Archinteriors vol. 55 for C4D - Restaurant Interiors collection of ten high quality scenes for Cinema 4D and V-Ray. All scenes come with textures and materials and are compatible with C4D and V-Ray. OBJ and FBX formats included.