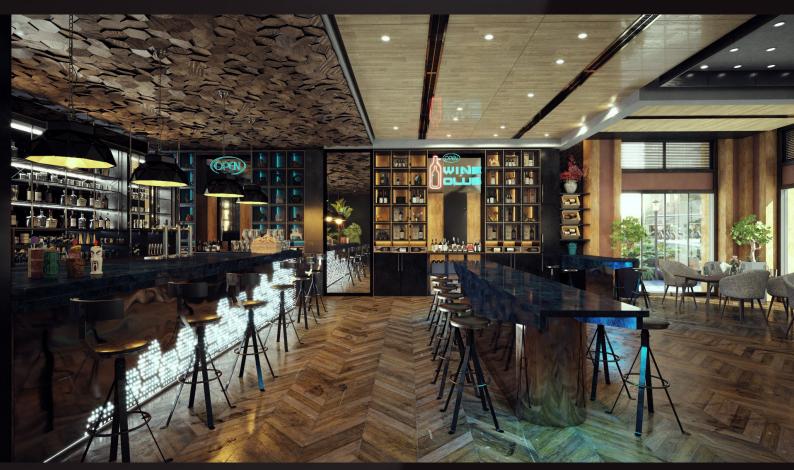

scene 01 cam 01

scene 01 cam 01 wire

Archinteriors vol. 55 for C4D - Restaurant Interiors collection of ten high quality scenes for Cinema 4D and V-Ray. All scenes come with textures and materials and are compatible with C4D and V-Ray. OBJ and FBX formats included.