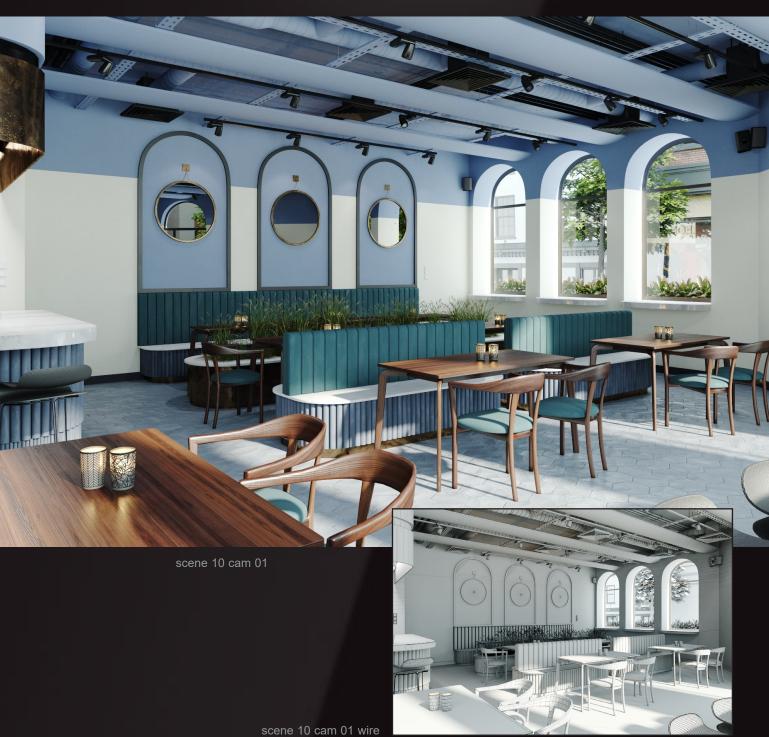

Archinteriors vol. 55 for C4D - Restaurant Interiors collection of ten high quality scenes for Cinema 4D and V-Ray. All scenes come with textures and materials and are compatible with C4D and V-Ray. OBJ and FBX formats included.