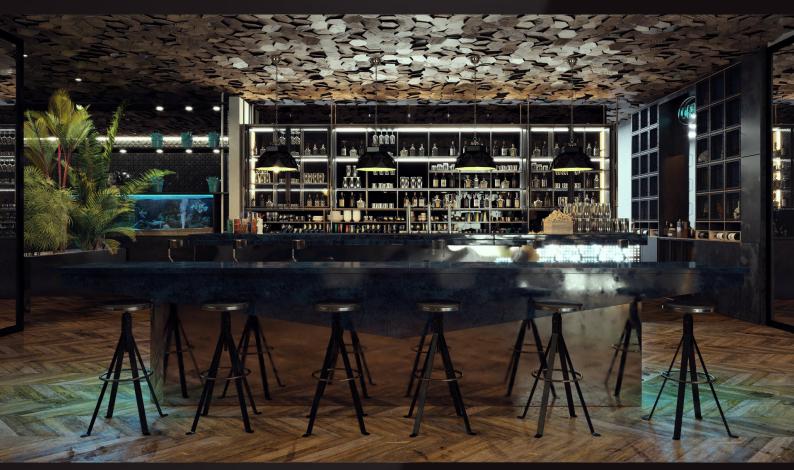

scene 01 cam 02

scene 01 cam 02 wire

Archinteriors vol. 55 for C4D - Restaurant Interiors collection of ten high quality scenes for Cinema 4D and V-Ray. All scenes come with textures and materials and are compatible with C4D and V-Ray. OBJ and FBX formats included.