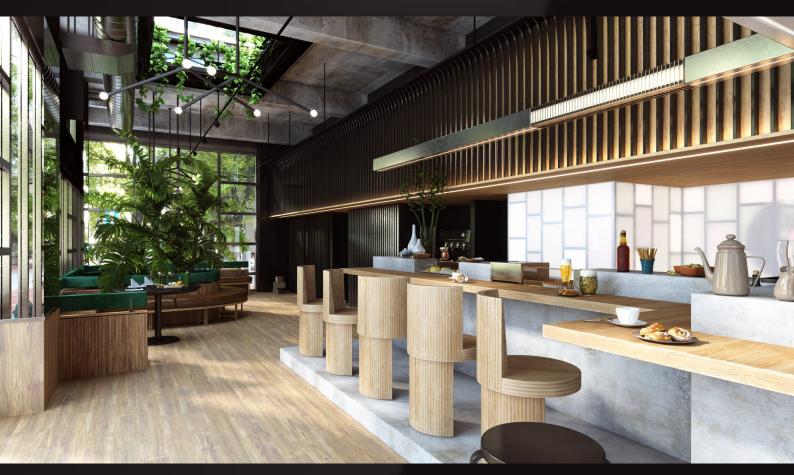

Archinteriors vol. 55 for C4D - Restaurant Interiors collection of ten high quality scenes for Cinema 4D and V-Ray. All scenes come with textures and materials and are compatible with C4D and V-Ray. OBJ and FBX formats included.