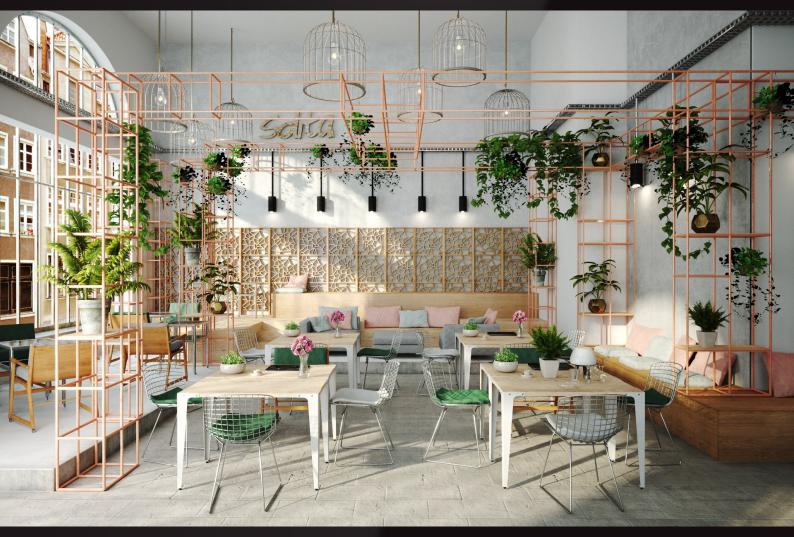

scene 01 cam 01

scene 01 cam 01 wire

Archinteriors vol. 55 for C4D - Restaurant Interiors collection of ten high quality scenes for Cinema 4D and V-Ray. All scenes come with textures and materials and are compatible with C4D and V-Ray. OBJ and FBX formats included.