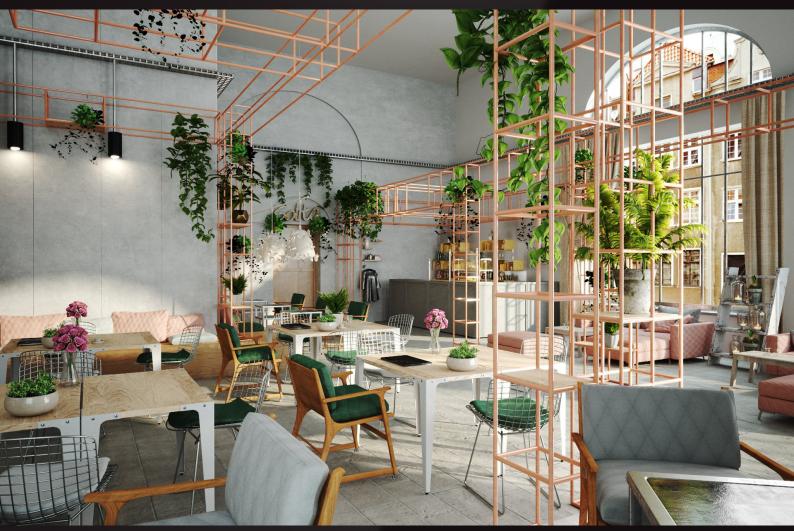

scene 01 cam 02

scene 01 cam 02 wire

Archinteriors vol. 55 for C4D - Restaurant Interiors collection of ten high quality scenes for Cinema 4D and V-Ray. All scenes come with textures and materials and are compatible with C4D and V-Ray. OBJ and FBX formats included.