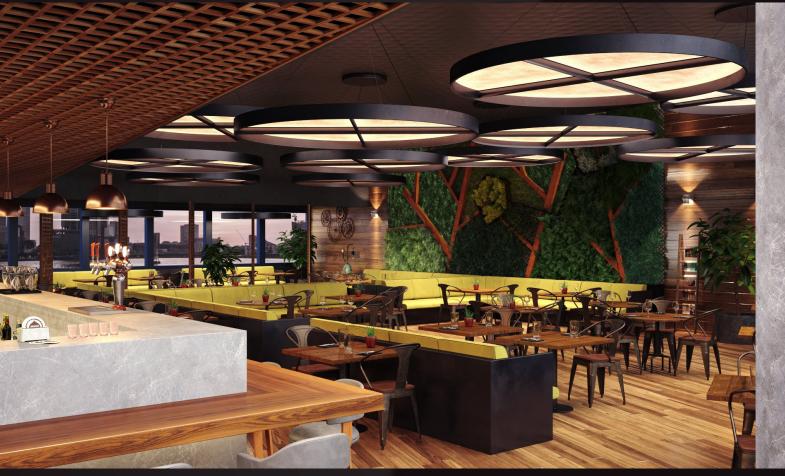

scene 01 cam 02

scene 01 cam 02 wire

Archinteriors vol. 55 for C4D - Restaurant Interiors collection of ten high quality scenes for Cinema 4D and V-Ray. All scenes come with textures and materials and are compatible with C4D and V-Ray. OBJ and FBX formats included.