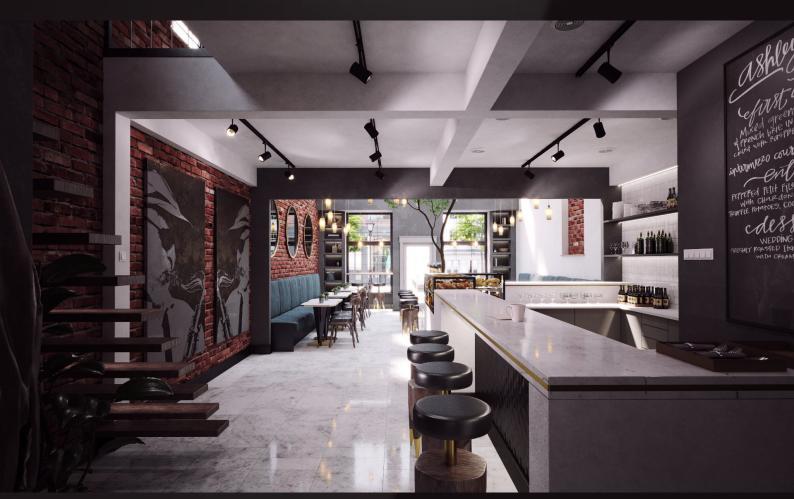

scene 01 cam 01

scene 01 cam 01 wire

Archinteriors vol. 55 for C4D - Restaurant Interiors collection of ten high quality scenes for Cinema 4D and V-Ray. All scenes come with textures and materials and are compatible with C4D and V-Ray. OBJ and FBX formats included.