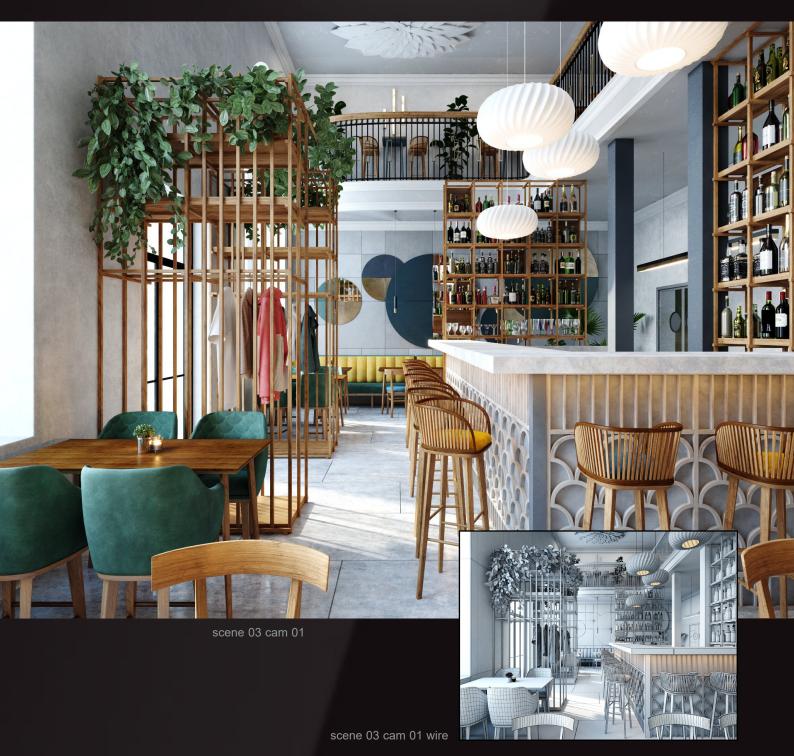

Archinteriors vol. 55 for C4D - Restaurant Interiors collection of ten high quality scenes for Cinema 4D and V-Ray. All scenes come with textures and materials and are compatible with C4D and V-Ray. OBJ and FBX formats included.