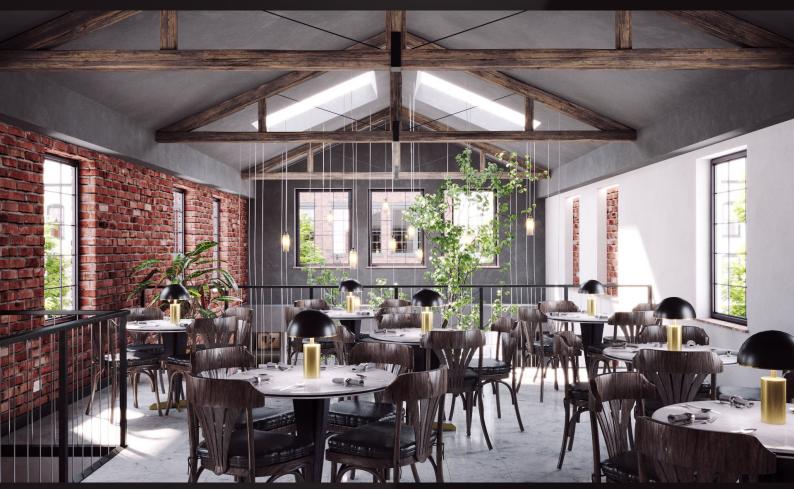

scene 02 cam 01

scene 02 cam 01 wire

Archinteriors vol. 55 for C4D - Restaurant Interiors collection of ten high quality scenes for Cinema 4D and V-Ray. All scenes come with textures and materials and are compatible with C4D and V-Ray. OBJ and FBX formats included.