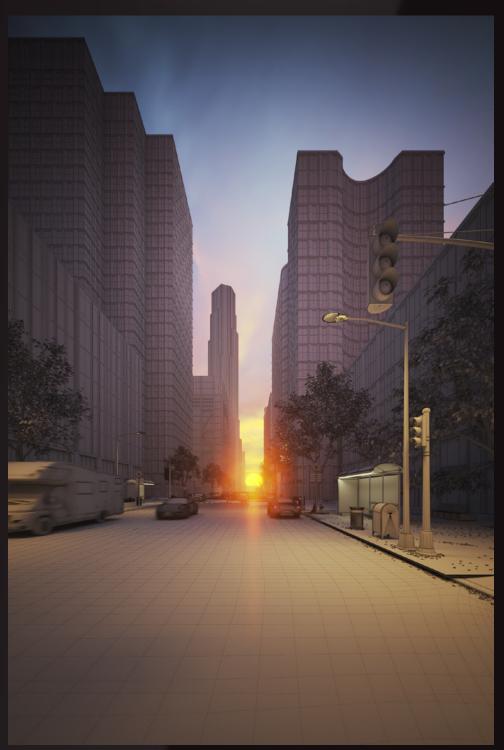

## archexteriors

**Archexteriors vol. 43** City or the beach? Why not both? We present the third edition of the city and beach collection. One to visualize the city and the other to create sunny coasts. With Archexteriors vol. 43, you can save time by using 116 detailed assets placed in beautifully lit environments. Scenes are compatible with Vray 6 and 3ds max 2019 or newer.

AE43\_002\_wire