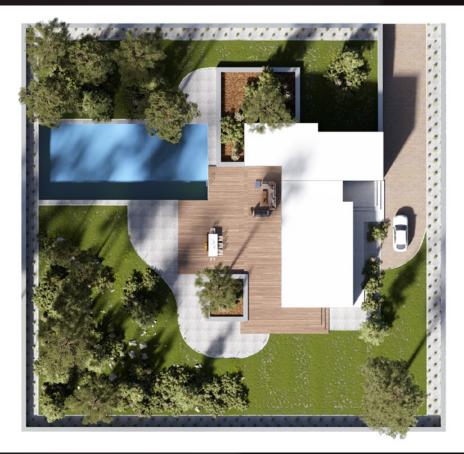

AE40\_001\_top

**Archexteriors vol. 40** collection consists of five suburban 3D scenes, ideal for architectural visualizations. Each scene is a complete environment with greenery, small architecture and a set camera. Just put your 3d model of your building in and render it. Thanks to architectural templates, you save time on preparing 3D scenes. Each exterior is prepared in two versions - for Forest Pack and a second version with VrayProxy. The scenes are compatible with Vray 6 and Forest Pack 8.0.6.