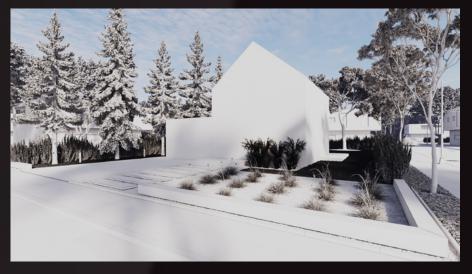

AE40\_001

**Archexteriors vol. 40** collection consists of five suburban 3D scenes, ideal for architectural visualizations. Each scene is a complete environment with greenery, small architecture and a set camera. Just put your 3d model of your building in and render it. Thanks to architectural templates, you save time on preparing 3D scenes. Each exterior is prepared in two versions - for Forest Pack and a second version with VrayProxy. The scenes are compatible with Vray 6 and Forest Pack 8.0.6.