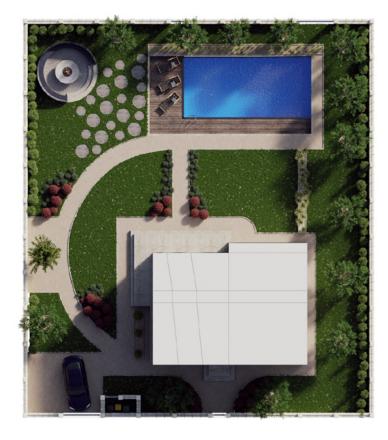

AE40\_001\_top

**Archexteriors vol. 40** collection consists of five suburban 3D scenes, ideal for architectural visualizations. Each scene is a complete environment with greenery, small architecture and a set camera. Just put your 3d model of your building in and render it. Thanks to architectural templates, you save time on preparing 3D scenes. Each exterior is prepared in two versions - for Forest Pack and a second version with VrayProxy. The scenes are compatible with Vray 6 and Forest Pack 8.0.6.