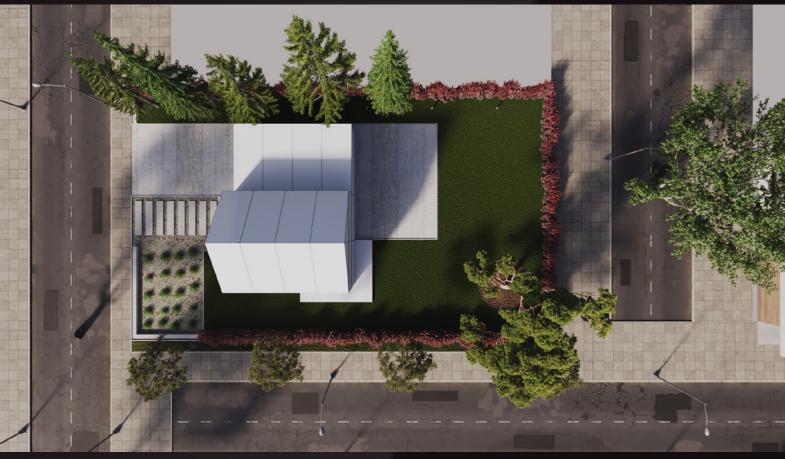

AE40\_001\_top

**Archexteriors vol. 40** collection consists of five suburban 3D scenes, ideal for architectural visualizations. Each scene is a complete environment with greenery, small architecture and a set camera. Just put your 3d model of your building in and render it. Thanks to architectural templates, you save time on preparing 3D scenes. Each exterior is prepared in two versions - for Forest Pack and a second version with VrayProxy. The scenes are compatible with Vray 6 and Forest Pack 8.0.6.