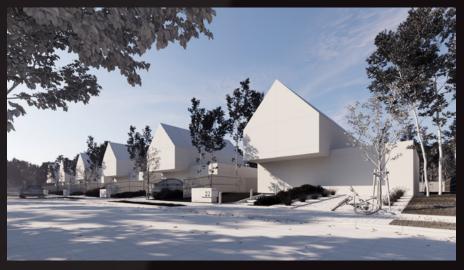

AE40\_001

**Archexteriors vol. 40** collection consists of five suburban 3D scenes, ideal for architectural visualizations. Each scene is a complete environment with greenery, small architecture and a set camera. Just put your 3d model of your building in and render it. Thanks to architectural templates, you save time on preparing 3D scenes. Each exterior is prepared in two versions - for Forest Pack and a second version with VrayProxy. The scenes are compatible with Vray 6 and Forest Pack 8.0.6.