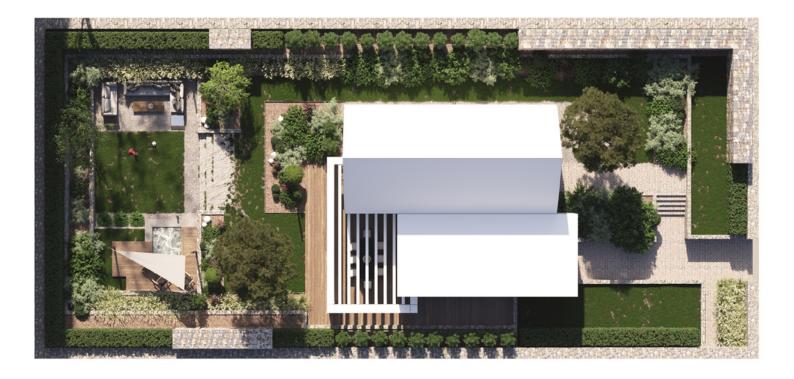

AE40\_005

**Archexteriors vol. 40** collection consists of five suburban 3D scenes, ideal for architectural visualizations. Each scene is a complete environment with greenery, small architecture and a set camera. Just put your 3d model of your building in and render it. Thanks to architectural templates, you save time on preparing 3D scenes. Each exterior is prepared in two versions - for Forest Pack and a second version with VrayProxy. The scenes are compatible with Vray 6 and Forest Pack 8.0.6.