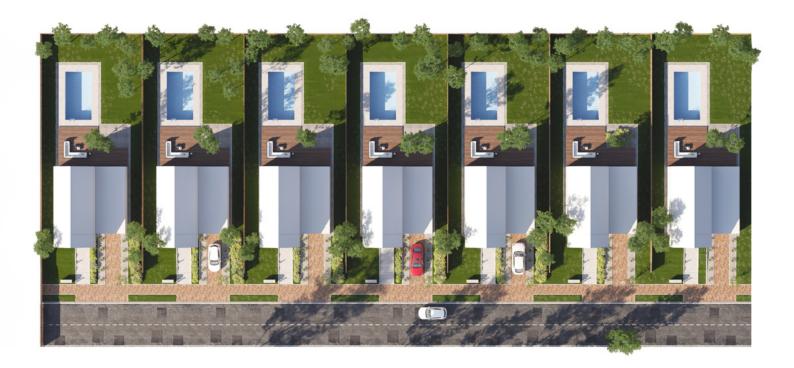

AE40\_001\_top

**Archexteriors vol. 40** collection consists of five suburban 3D scenes, ideal for architectural visualizations. Each scene is a complete environment with greenery, small architecture and a set camera. Just put your 3d model of your building in and render it. Thanks to architectural templates, you save time on preparing 3D scenes. Each exterior is prepared in two versions - for Forest Pack and a second version with VrayProxy. The scenes are compatible with Vray 6 and Forest Pack 8.0.6.