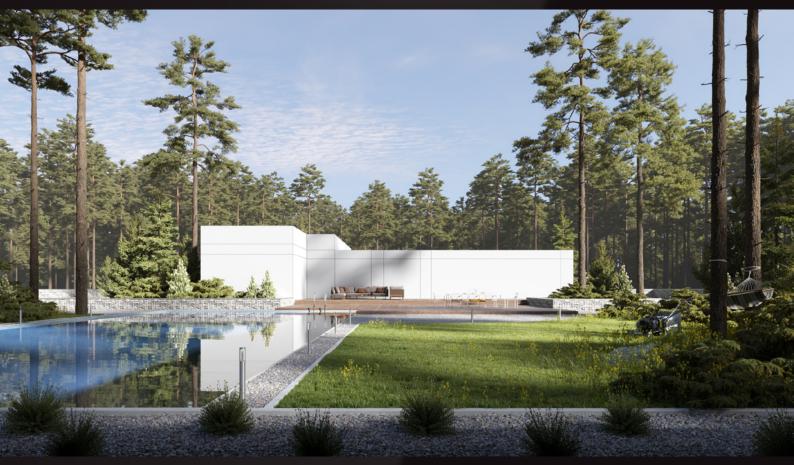

AE40\_001

**Archexteriors vol. 40** collection consists of five suburban 3D scenes, ideal for architectural visualizations. Each scene is a complete environment with greenery, small architecture and a set camera. Just put your 3d model of your building in and render it. Thanks to architectural templates, you save time on preparing 3D scenes. Each exterior is prepared in two versions - for Forest Pack and a second version with VrayProxy. The scenes are compatible with Vray 6 and Forest Pack 8.0.6.