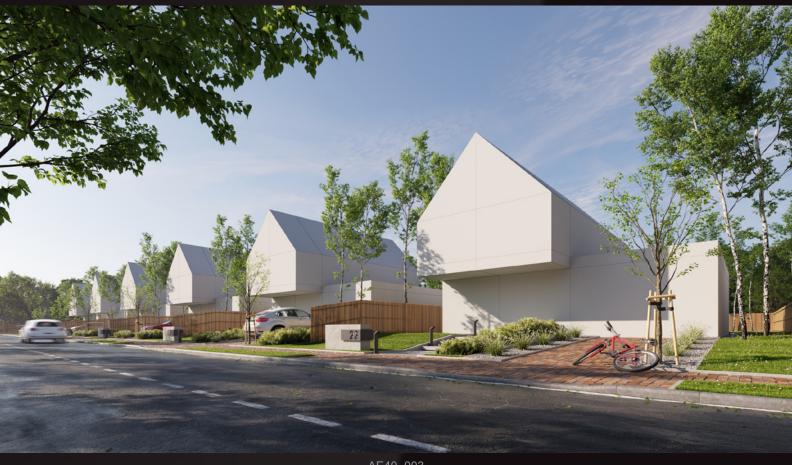

AE40\_002

**Archexteriors vol. 40** collection consists of five suburban 3D scenes, ideal for architectural visualizations. Each scene is a complete environment with greenery, small architecture and a set camera. Just put your 3d model of your building in and render it. Thanks to architectural templates, you save time on preparing 3D scenes. Each exterior is prepared in two versions - for Forest Pack and a second version with VrayProxy. The scenes are compatible with Vray 6 and Forest Pack 8.0.6.