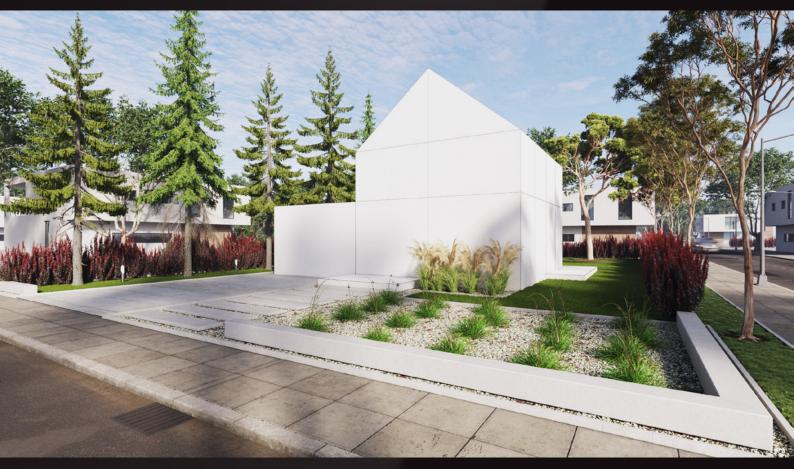

AE40\_002

**Archexteriors vol. 40** collection consists of five suburban 3D scenes, ideal for architectural visualizations. Each scene is a complete environment with greenery, small architecture and a set camera. Just put your 3d model of your building in and render it. Thanks to architectural templates, you save time on preparing 3D scenes. Each exterior is prepared in two versions - for Forest Pack and a second version with VrayProxy. The scenes are compatible with Vray 6 and Forest Pack 8.0.6.