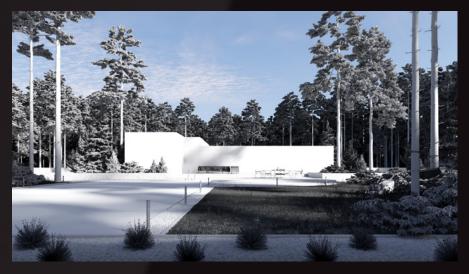

AE40\_001

**Archexteriors vol. 40** collection consists of five suburban 3D scenes, ideal for architectural visualizations. Each scene is a complete environment with greenery, small architecture and a set camera. Just put your 3d model of your building in and render it. Thanks to architectural templates, you save time on preparing 3D scenes. Each exterior is prepared in two versions - for Forest Pack and a second version with VrayProxy. The scenes are compatible with Vray 6 and Forest Pack 8.0.6.