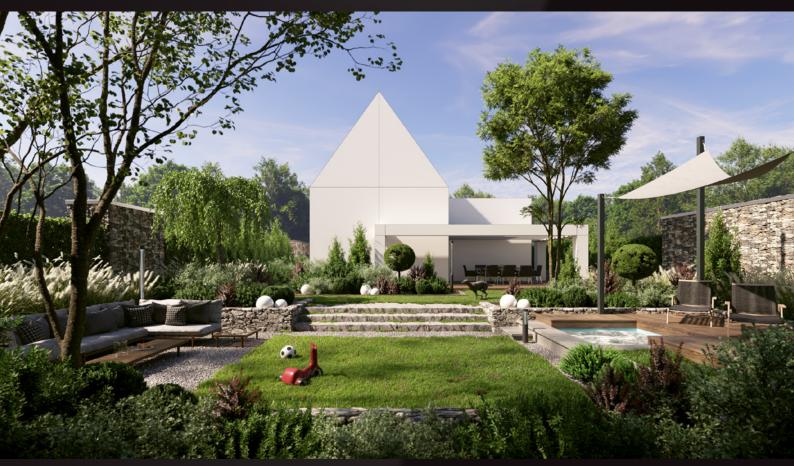

AE40\_005

**Archexteriors vol. 40** collection consists of five suburban 3D scenes, ideal for architectural visualizations. Each scene is a complete environment with greenery, small architecture and a set camera. Just put your 3d model of your building in and render it. Thanks to architectural templates, you save time on preparing 3D scenes. Each exterior is prepared in two versions - for Forest Pack and a second version with VrayProxy. The scenes are compatible with Vray 6 and Forest Pack 8.0.6.