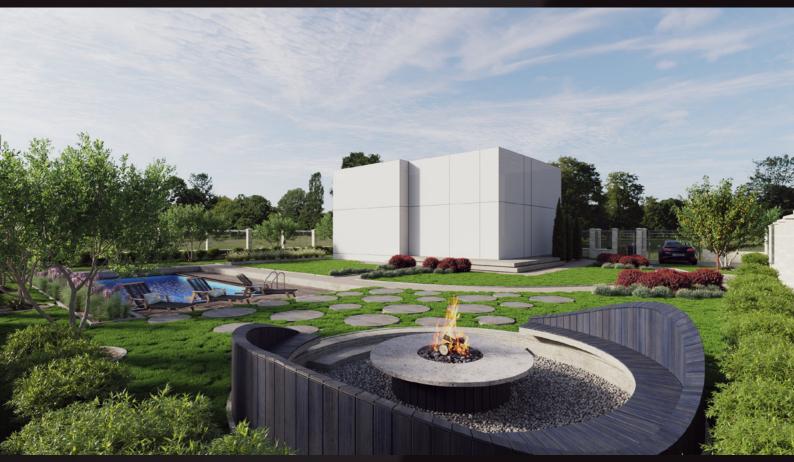

AE40\_001

**Archexteriors vol. 40** collection consists of five suburban 3D scenes, ideal for architectural visualizations. Each scene is a complete environment with greenery, small architecture and a set camera. Just put your 3d model of your building in and render it. Thanks to architectural templates, you save time on preparing 3D scenes. Each exterior is prepared in two versions - for Forest Pack and a second version with VrayProxy. The scenes are compatible with Vray 6 and Forest Pack 8.0.6.