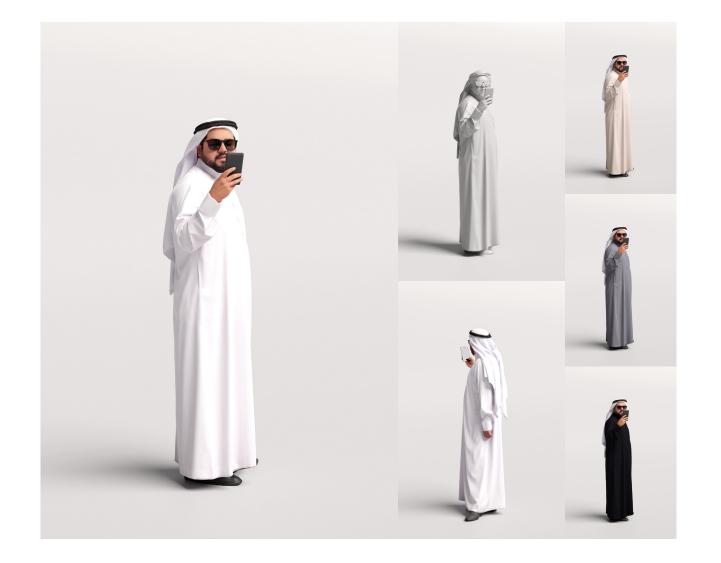

### 03

MODEL

# 062-6712 MAN

- 3 LODs of the model:
- LOD0: 100K mesh + 8k textures
- LOD1: 30K mesh + 4k textures
- LOD2: 10K mesh + 2k textures
- PBR textures: Color, Specular, Roughness, Normal
- 4 color variations per model
- Different fileformats avaliable

#### Details

Masks - you will get masks for all cloths, so you'll be able to easily create your own variations

To check the quality before Purchase you can find free, sample models at Humano3d.com

**ARAB - TRAVELLING & PHONES** 