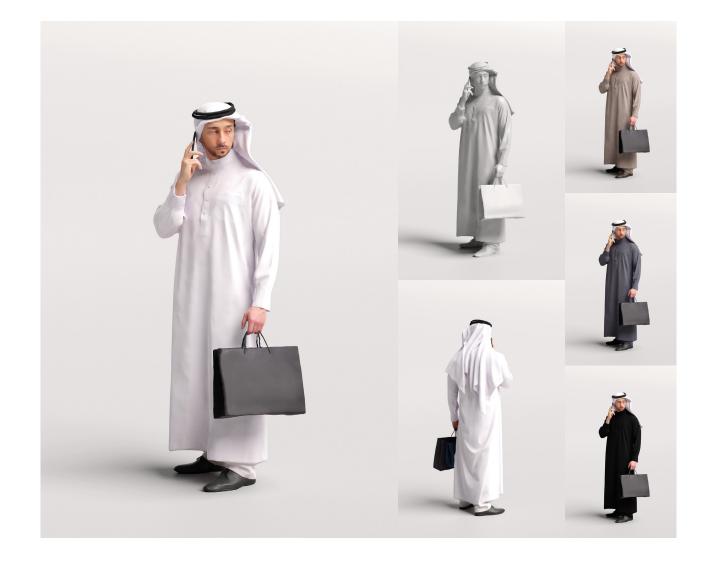

# 062-6712 MAN

- 3 LODs of the model:
- LOD0: 100K mesh + 8k textures
- LOD1: 30K mesh + 4k textures
- LOD2: 10K mesh + 2k textures
- PBR textures: Color, Specular, Roughness, Normal
- 4 color variations per model
- Different fileformats avaliable

#### Details

Masks - you will get masks for all cloths, so you'll be able to easily create your own variations

To check the quality before Purchase you can find free, sample models at Humano3d.com

**ARAB - TRAVELLING & PHONES** 