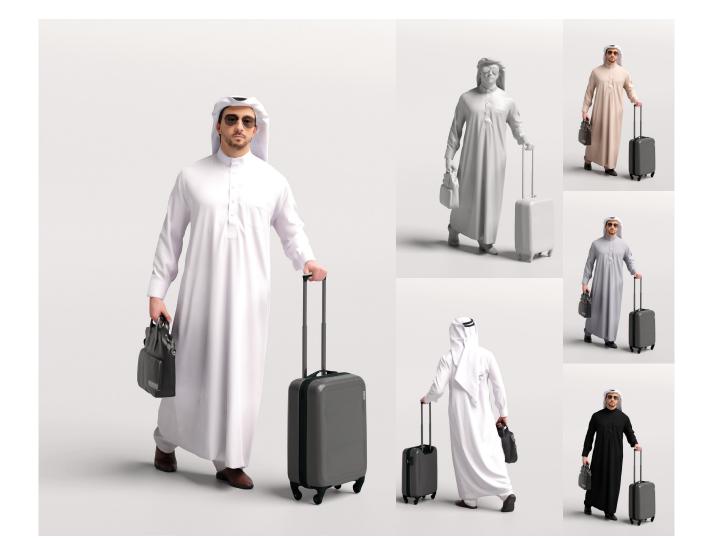

# 062-6739 MAN

- 3 LODs of the model:
- LOD0: 100K mesh + 8k textures
- LOD1: 30K mesh + 4k textures
- LOD2: 10K mesh + 2k textures
- PBR textures: Color, Specular, Roughness, Normal
- 4 color variations per model
- Different fileformats avaliable

#### Details

Masks - you will get masks for all cloths, so you'll be able to easily create your own variations

**ARAB - TRAVELLING & PHONES** 