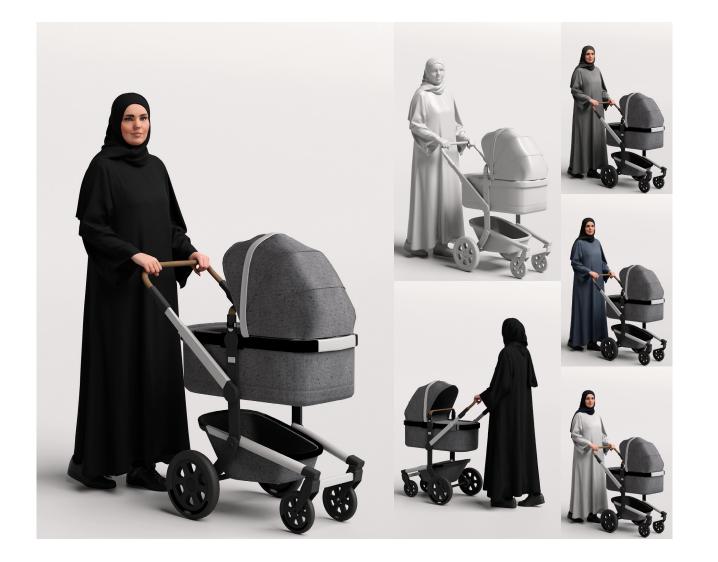

### 07

MODEL

# 085-6149 WOMAN

- 3 LODs of the model:
- LOD0: 100K mesh + 8k textures
- LOD1: 30K mesh + 4k textures
- LOD2: 10K mesh + 2k textures
- PBR textures: Color, Specular, Roughness, Normal
- 4 color variations per model
- Different fileformats avaliable

#### Details

Masks - you will get masks for all cloths, so you'll be able to easily create your own variations

**ARAB - TRAVELLING & PHONES** 