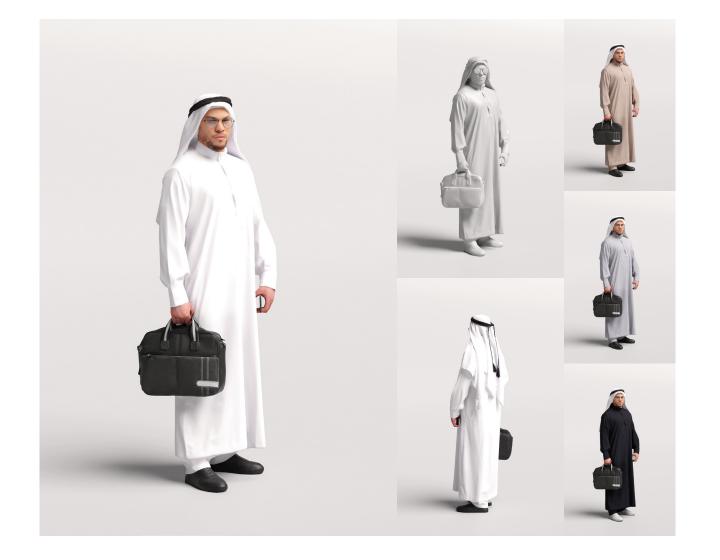

### 03

MODEL

# 062-6712 MAN

- 3 LODs of the model:
- LOD0: 100K mesh + 8k textures
- LOD1: 30K mesh + 4k textures
- LOD2: 10K mesh + 2k textures
- PBR textures: Color, Specular, Roughness, Normal
- 4 color variations per model
- Different fileformats avaliable

#### Details

Masks - you will get masks for all cloths, so you'll be able to easily create your own variations

To check the quality before Purchase you can find free, sample models at Humano3d.com

**ARAB - TRAVELLING & PHONES** 