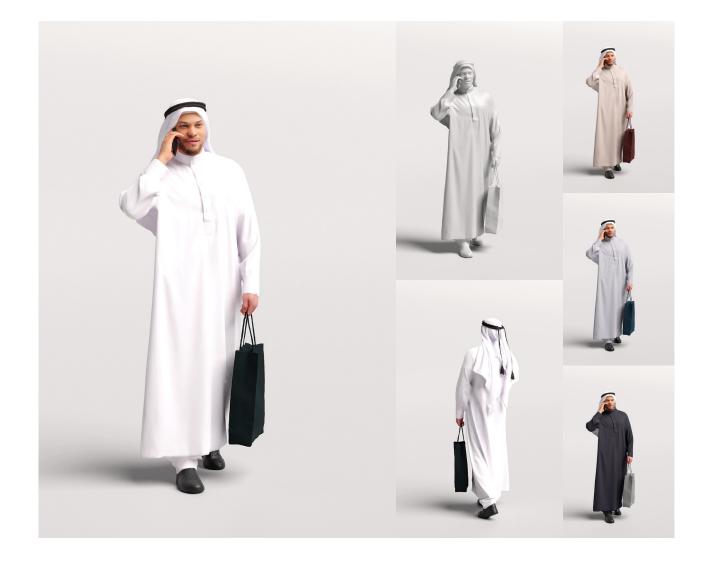

### 09

MODEL

# 066-6912 MAN

- 3 LODs of the model:
- LOD0: 100K mesh + 8k textures
- LOD1: 30K mesh + 4k textures
- LOD2: 10K mesh + 2k textures
- PBR textures: Color, Specular, Roughness, Normal
- 4 color variations per model
- Different fileformats avaliable

#### Details

Masks - you will get masks for all cloths, so you'll be able to easily create your own variations

To check the quality before Purchase you can find free, sample models at Humano3d.com

**ARAB - TRAVELLING & PHONES** 