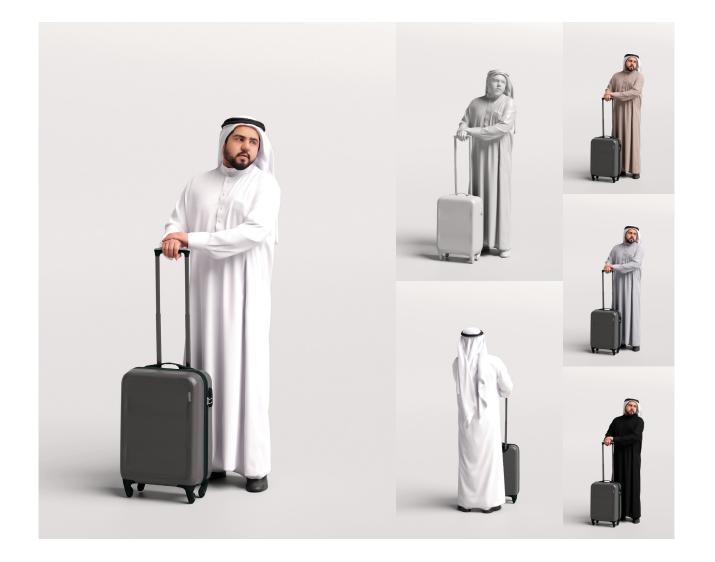

## 065-7125 MAN

- 3 LODs of the model:
- LOD0: 100K mesh + 8k textures
- LOD1: 30K mesh + 4k textures
- LOD2: 10K mesh + 2k textures
- PBR textures: Color, Specular, Roughness, Normal
- 4 color variations per model
- Different fileformats avaliable

#### Details

Masks - you will get masks for all cloths, so you'll be able to easily create your own variations

**ARAB - TRAVELLING & PHONES** 