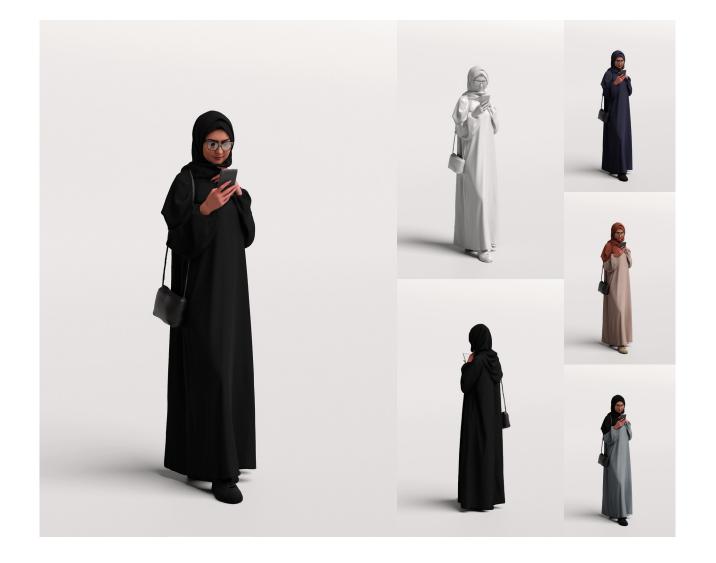

# 052-6486 WOMAN

- 3 LODs of the model:
- LOD0: 100K mesh + 8k textures
- LOD1: 30K mesh + 4k textures
- LOD2: 10K mesh + 2k textures
- PBR textures: Color, Specular, Roughness, Normal
- 4 color variations per model
- Different fileformats avaliable

#### Details

Masks - you will get masks for all cloths, so you'll be able to easily create your own variations

To check the quality before Purchase you can find free, sample models at Humano3d.com

**ARAB - TRAVELLING & PHONES** 