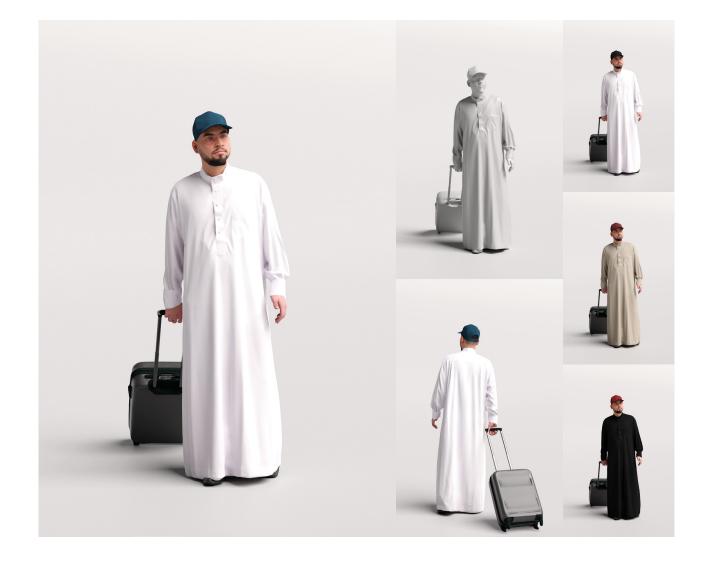

### 09

MODEL

# 066-6912 MAN

- 3 LODs of the model:
- LOD0: 100K mesh + 8k textures
- LOD1: 30K mesh + 4k textures
- LOD2: 10K mesh + 2k textures
- PBR textures: Color, Specular, Roughness, Normal
- 4 color variations per model
- Different fileformats avaliable

#### Details

Masks - you will get masks for all cloths, so you'll be able to easily create your own variations

To check the quality before Purchase you can find free, sample models at Humano3d.com

**ARAB - TRAVELLING & PHONES** 