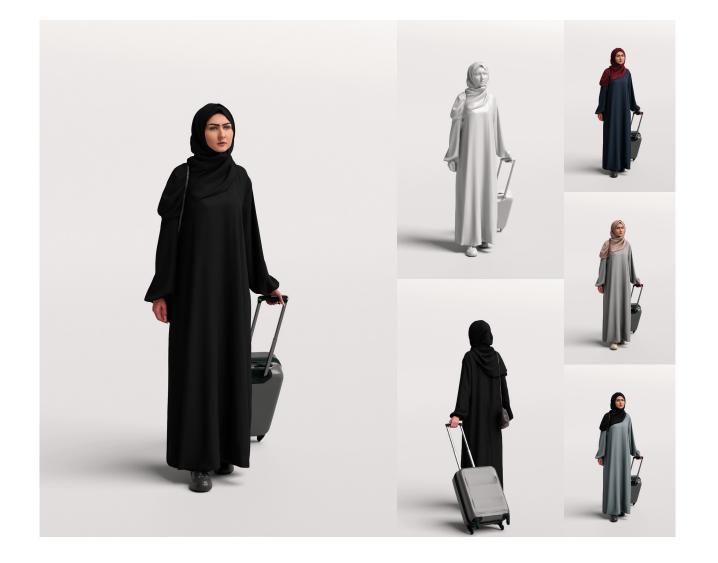

### 01

MODEL

# 052-6486 WOMAN

- 3 LODs of the model:
- LOD0: 100K mesh + 8k textures
- LOD1: 30K mesh + 4k textures
- LOD2: 10K mesh + 2k textures
- PBR textures: Color, Specular, Roughness, Normal
- 4 color variations per model
- Different fileformats avaliable

#### Details

Masks - you will get masks for all cloths, so you'll be able to easily create your own variations

To check the quality before Purchase you can find free, sample models at Humano3d.com

**ARAB - TRAVELLING & PHONES** 