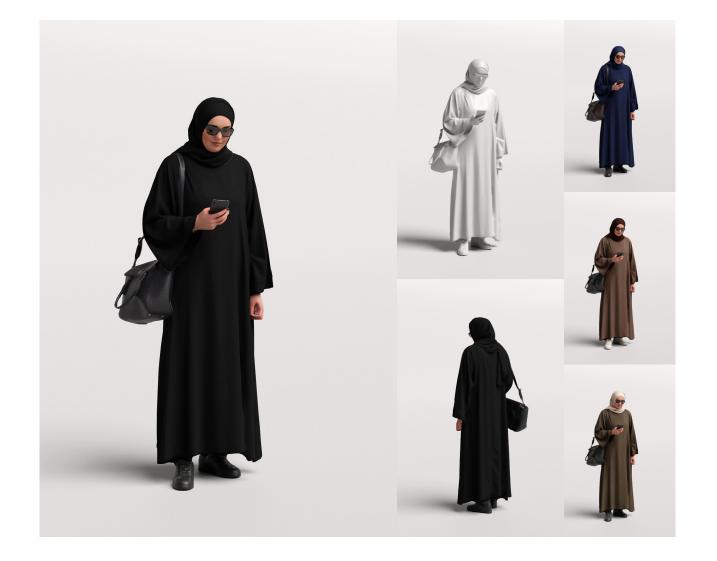

### 01

MODEL

# 052-6486 WOMAN

- 3 LODs of the model:
- LOD0: 100K mesh + 8k textures
- LOD1: 30K mesh + 4k textures
- LOD2: 10K mesh + 2k textures
- PBR textures: Color, Specular, Roughness, Normal
- 4 color variations per model
- Different fileformats avaliable

#### Details

Masks - you will get masks for all cloths, so you'll be able to easily create your own variations

To check the quality before Purchase you can find free, sample models at Humano3d.com

**ARAB - TRAVELLING & PHONES** 