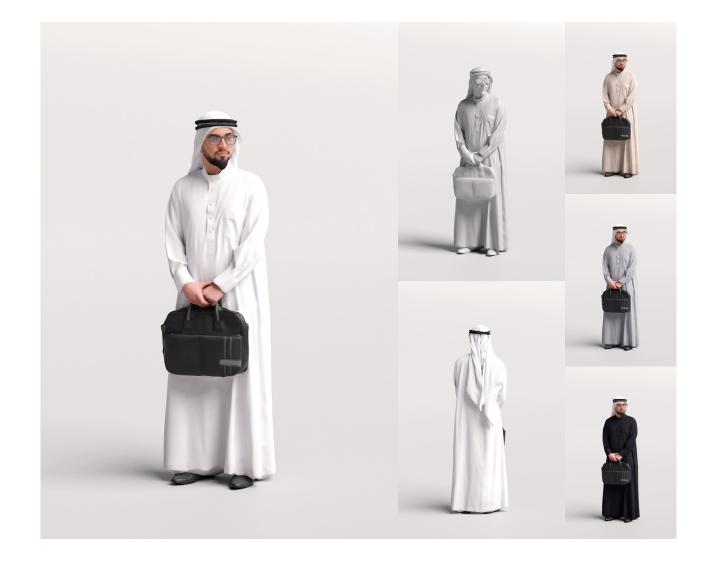

### 04

MODEL

# 062-6739 MAN

- 3 LODs of the model:
- LOD0: 100K mesh + 8k textures
- LOD1: 30K mesh + 4k textures
- LOD2: 10K mesh + 2k textures
- PBR textures: Color, Specular, Roughness, Normal
- 4 color variations per model
- Different fileformats avaliable

#### Details

Masks - you will get masks for all cloths, so you'll be able to easily create your own variations

**ARAB - TRAVELLING & PHONES** 