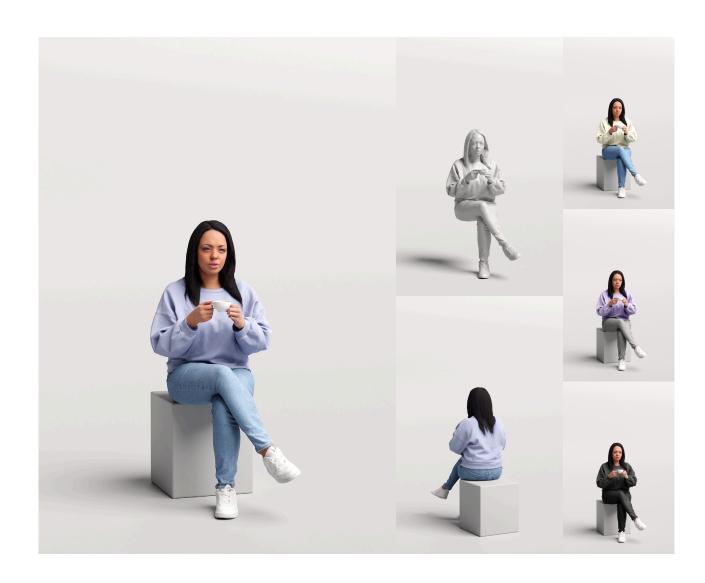

### 0463875-WOMAN

- 3 LODs of the model:
- LOD0: 100K mesh + 8k textures
- LOD1: 30K mesh + 4k textures
- LOD2: 10K mesh + 2k textures
- PBR textures: Color, Specular, Roughness, Normal
- 4 color variations per model
- Different fileformats avaliable

#### Details

Masks - you will get masks for all cloths, so you'll be able to easily create your own variations