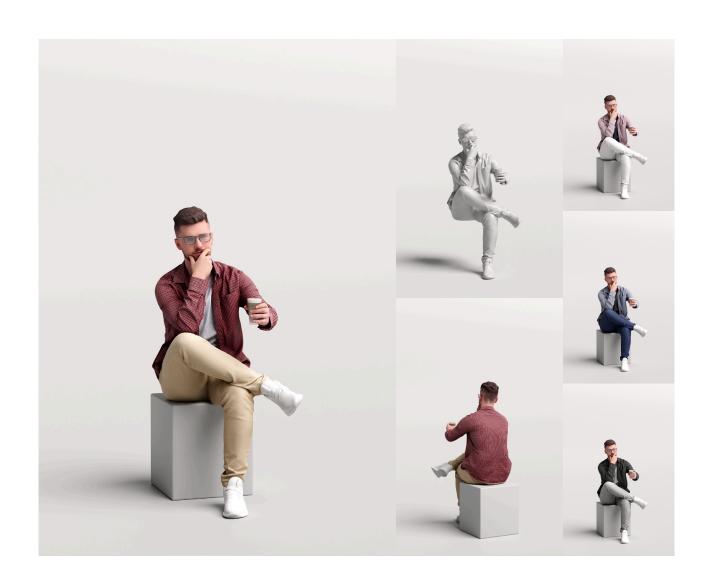

### 0634664-MAN

- 3 LODs of the model:
- LOD0: 100K mesh + 8k textures
- LOD1: 30K mesh + 4k textures
- LOD2: 10K mesh + 2k textures
- PBR textures: Color, Specular, Roughness, Normal
- 4 color variations per model
- Different fileformats avaliable

#### Details

Masks - you will get masks for all cloths, so you'll be able to easily create your own variations

2212 | OUTDOOR & INDOOR

80

MODEL