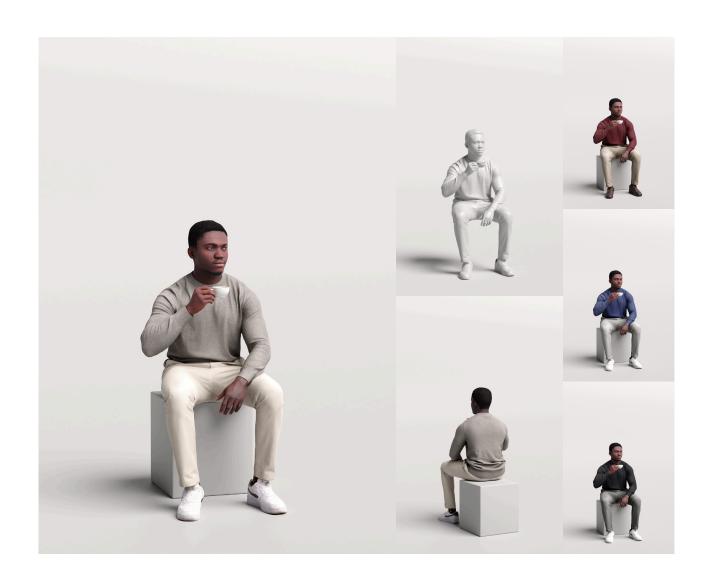

### 0415169-MAN

- 3 LODs of the model:
- LOD0: 100K mesh + 8k textures
- LOD1: 30K mesh + 4k textures
- LOD2: 10K mesh + 2k textures
- PBR textures: Color, Specular, Roughness, Normal
- 4 color variations per model
- Different fileformats avaliable

#### Details

Masks - you will get masks for all cloths, so you'll be able to easily create your own variations

2212 | OUTDOOR & INDOOR

04

MODEL