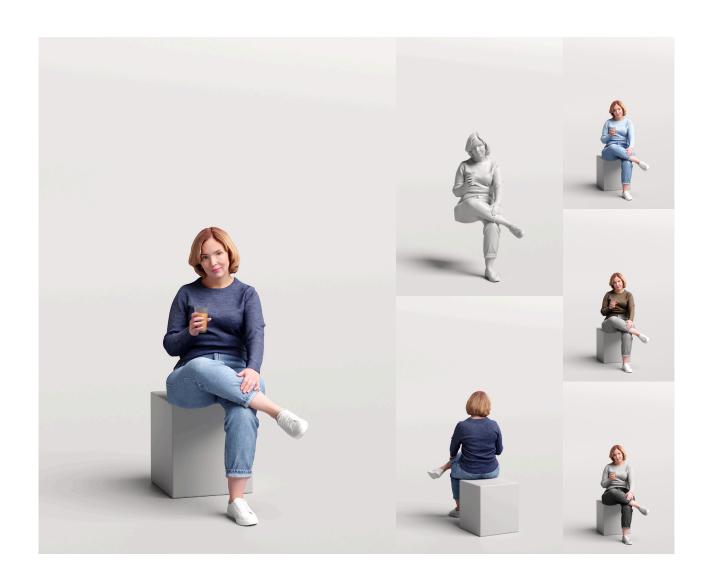

### 0704104-WOMAN

- 3 LODs of the model:
- LOD0: 100K mesh + 8k textures
- LOD1: 30K mesh + 4k textures
- LOD2: 10K mesh + 2k textures
- PBR textures: Color, Specular, Roughness, Normal
- 4 color variations per model
- Different fileformats avaliable

#### Details

Masks - you will get masks for all cloths, so you'll be able to easily create your own variations

2212 | OUTDOOR & INDOOR

10

MODEL