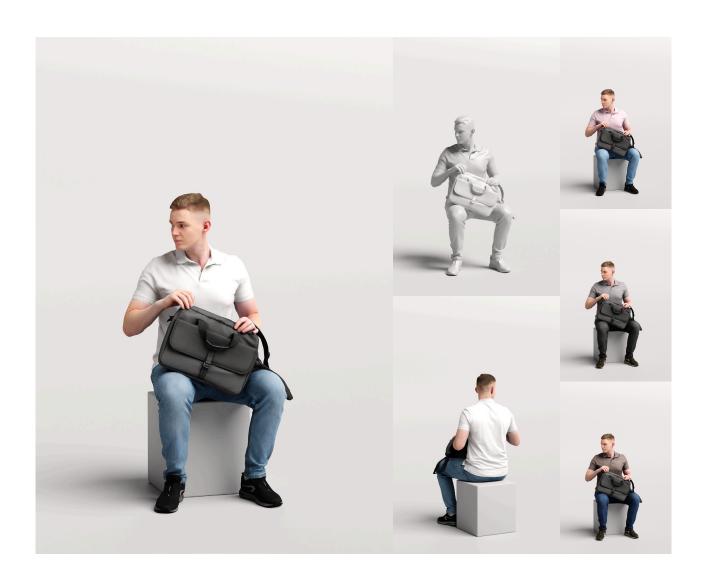

### 0351688-MAN

- 3 LODs of the model:
- LOD0: 100K mesh + 8k textures
- LOD1: 30K mesh + 4k textures
- LOD2: 10K mesh + 2k textures
- PBR textures: Color, Specular, Roughness, Normal
- 4 color variations per model
- Different fileformats avaliable

#### Details

Masks - you will get masks for all cloths, so you'll be able to easily create your own variations