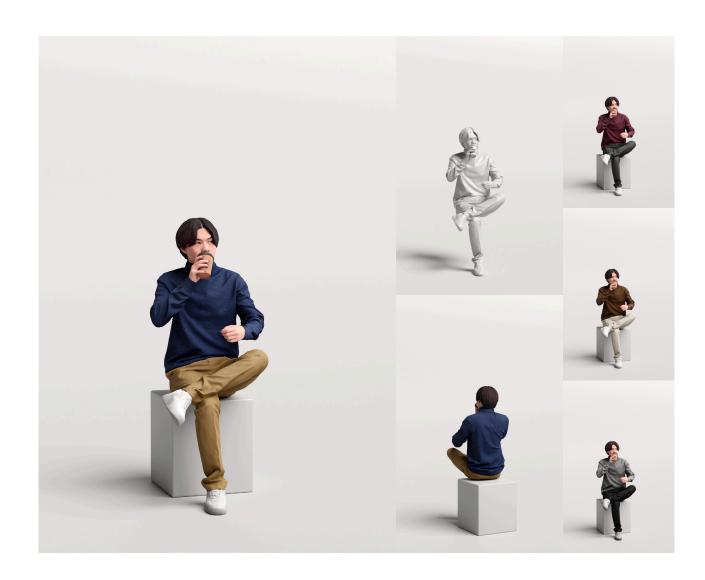

### 0415169-MAN

- 3 LODs of the model:
- LOD0: 100K mesh + 8k textures
- LOD1: 30K mesh + 4k textures
- LOD2: 10K mesh + 2k textures
- PBR textures: Color, Specular, Roughness, Normal
- 4 color variations per model
- Different fileformats avaliable

#### Details

Masks - you will get masks for all cloths, so you'll be able to easily create your own variations

2212 | OUTDOOR & INDOOR

04

MODEL