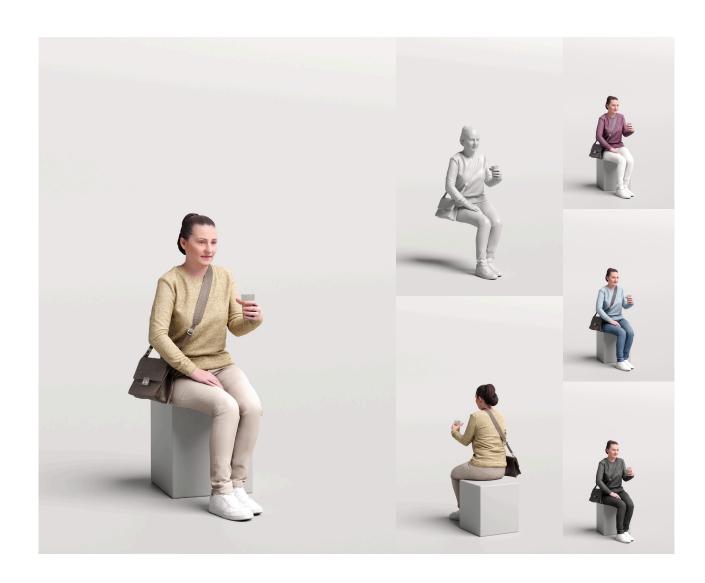

### 0433400-WOMAN

- 3 LODs of the model:
- LOD0: 100K mesh + 8k textures
- LOD1: 30K mesh + 4k textures
- LOD2: 10K mesh + 2k textures
- PBR textures: Color, Specular, Roughness, Normal
- 4 color variations per model
- Different fileformats avaliable

#### Details

Masks - you will get masks for all cloths, so you'll be able to easily create your own variations

2212 | OUTDOOR & INDOOR