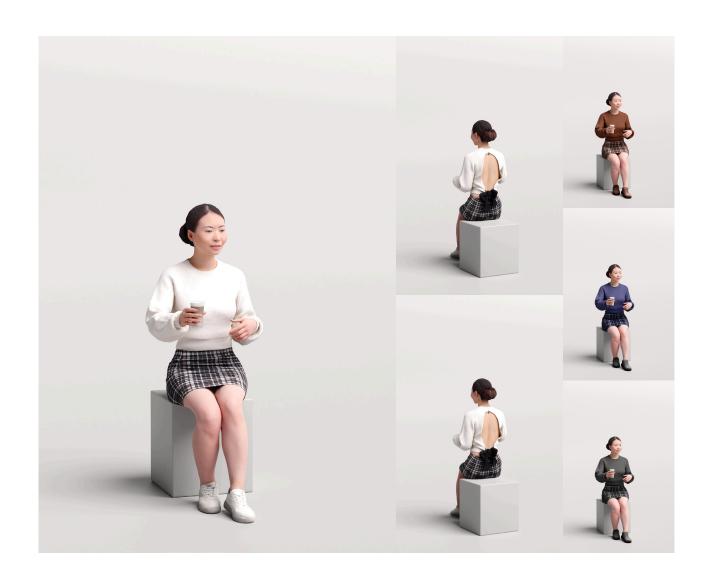

### 0704104-WOMAN

- 3 LODs of the model:
- LOD0: 100K mesh + 8k textures
- LOD1: 30K mesh + 4k textures
- LOD2: 10K mesh + 2k textures
- PBR textures: Color, Specular, Roughness, Normal
- 4 color variations per model
- Different fileformats avaliable

#### Details

Masks - you will get masks for all cloths, so you'll be able to easily create your own variations