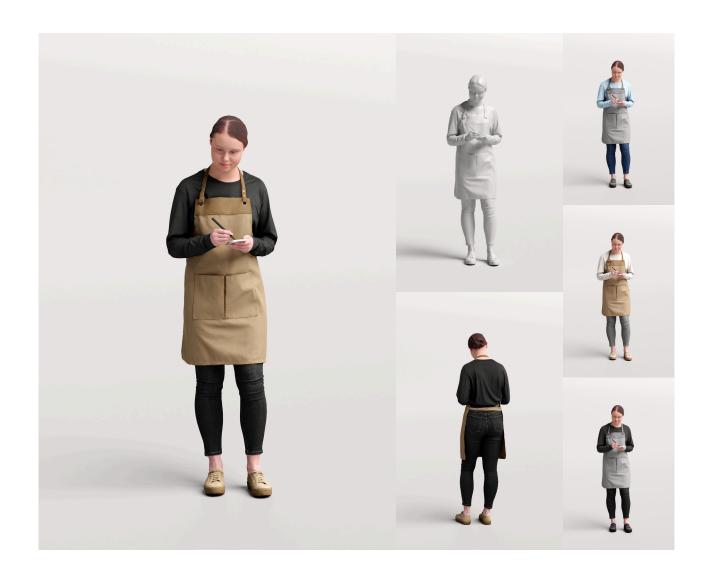

### 0433400-WOMAN

- 3 LODs of the model:
- LOD0: 100K mesh + 8k textures
- LOD1: 30K mesh + 4k textures
- LOD2: 10K mesh + 2k textures
- PBR textures: Color, Specular, Roughness, Normal
- 4 color variations per model
- Different fileformats avaliable

#### Details

Masks - you will get masks for all cloths, so you'll be able to easily create your own variations

2212 | OUTDOOR & INDOOR