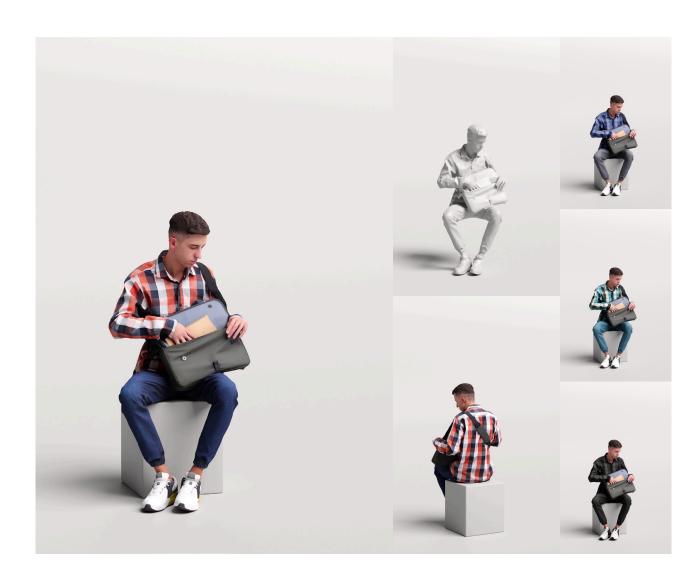

### 0362007-MAN

- 3 LODs of the model:
- LOD0: 100K mesh + 8k textures
- LOD1: 30K mesh + 4k textures
- LOD2: 10K mesh + 2k textures
- PBR textures: Color, Specular, Roughness, Normal
- 4 color variations per model
- Different fileformats avaliable

#### Details

Masks - you will get masks for all cloths, so you'll be able to easily create your own variations

2212 | OUTDOOR & INDOOR

03

MODEL