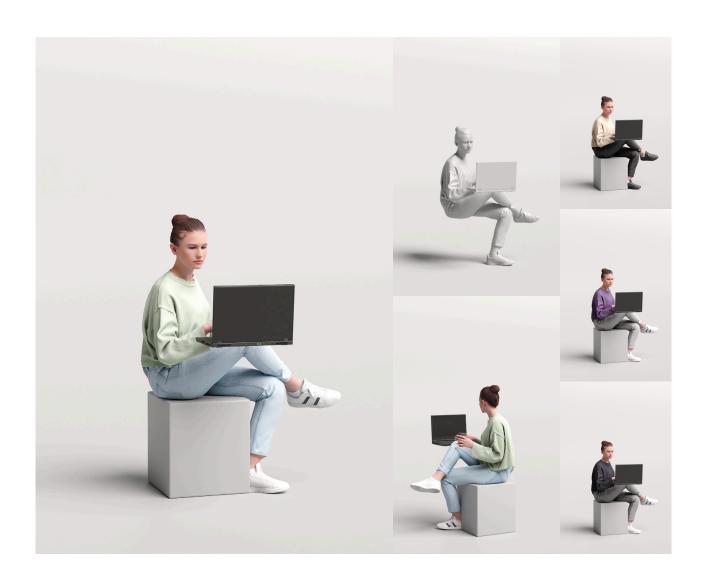

### 0433400-WOMAN

- 3 LODs of the model:
- LOD0: 100K mesh + 8k textures
- LOD1: 30K mesh + 4k textures
- LOD2: 10K mesh + 2k textures
- PBR textures: Color, Specular, Roughness, Normal
- 4 color variations per model
- Different fileformats avaliable

#### Details

Masks - you will get masks for all cloths, so you'll be able to easily create your own variations

2212 | OUTDOOR & INDOOR