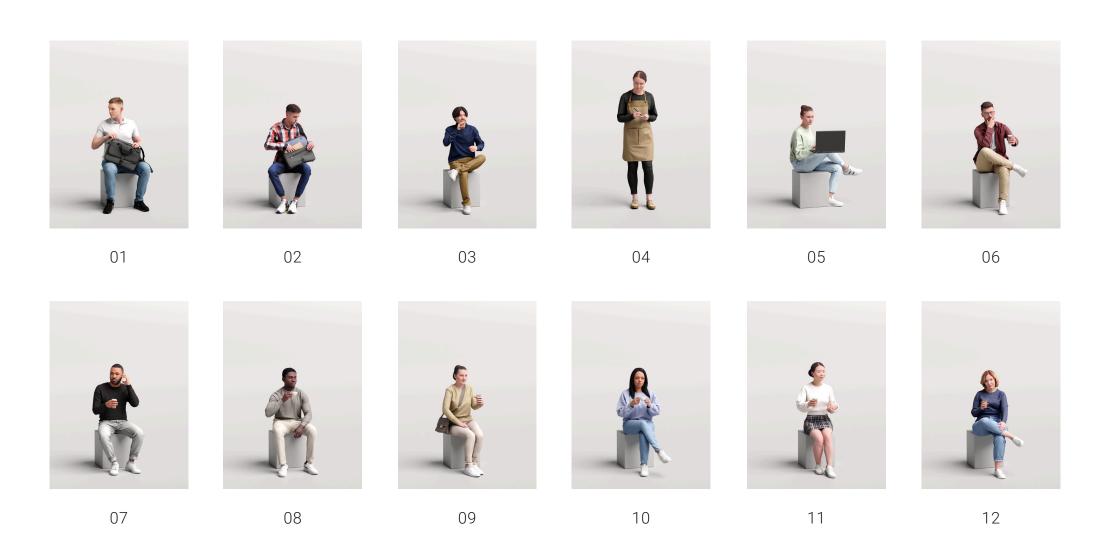

#### 3D MODELS IN THE COLLECTION

### 01

MODEL

### 0351688-MAN

- 3 LODs of the model:
- LOD0: 100K mesh + 8k textures
- LOD1: 30K mesh + 4k textures
- LOD2: 10K mesh + 2k textures
- PBR textures: Color, Specular, Roughness, Normal
- 4 color variations per model
- Different fileformats avaliable

#### 2212 | OUTDOOR & INDOOR

02

MODEL

### 0362007-MAN

- 3 LODs of the model:
- LOD0: 100K mesh + 8k textures
- LOD1: 30K mesh + 4k textures
- LOD2: 10K mesh + 2k textures
- PBR textures: Color, Specular, Roughness, Normal
- 4 color variations per model
- Different fileformats avaliable

### 0415169-MAN

- 3 LODs of the model:
- LOD0: 100K mesh + 8k textures
- LOD1: 30K mesh + 4k textures
- LOD2: 10K mesh + 2k textures
- PBR textures: Color, Specular, Roughness, Normal
- 4 color variations per model
- Different fileformats avaliable

### 0433400-WOMAN

- 3 LODs of the model:
- LOD0: 100K mesh + 8k textures
- LOD1: 30K mesh + 4k textures
- LOD2: 10K mesh + 2k textures
- PBR textures: Color, Specular, Roughness, Normal
- 4 color variations per model
- Different fileformats avaliable

### 05

MODEL

### 0463875-WOMAN

- 3 LODs of the model:
- LOD0: 100K mesh + 8k textures
- LOD1: 30K mesh + 4k textures
- LOD2: 10K mesh + 2k textures
- PBR textures: Color, Specular, Roughness, Normal
- 4 color variations per model
- Different fileformats avaliable

#### 06

MODEL

### 0542391-MAN

- 3 LODs of the model:
- LOD0: 100K mesh + 8k textures
- LOD1: 30K mesh + 4k textures
- LOD2: 10K mesh + 2k textures
- PBR textures: Color, Specular, Roughness, Normal
- 4 color variations per model
- Different fileformats avaliable

#### 2212 | OUTDOOR & INDOOR

07

MODEL

### 0634664-MAN

- 3 LODs of the model:
- LOD0: 100K mesh + 8k textures
- LOD1: 30K mesh + 4k textures
- LOD2: 10K mesh + 2k textures
- PBR textures: Color, Specular, Roughness, Normal
- 4 color variations per model
- Different fileformats avaliable

### 0704104-WOMAN

- 3 LODs of the model:
- LOD0: 100K mesh + 8k textures
- LOD1: 30K mesh + 4k textures
- LOD2: 10K mesh + 2k textures
- PBR textures: Color, Specular, Roughness, Normal
- 4 color variations per model
- Different fileformats avaliable

#### 2212 | OUTDOOR & INDOOR

09

MODEL

### 0804518-WOMAN

- 3 LODs of the model:
- LOD0: 100K mesh + 8k textures
- LOD1: 30K mesh + 4k textures
- LOD2: 10K mesh + 2k textures
- PBR textures: Color, Specular, Roughness, Normal
- 4 color variations per model
- Different fileformats avaliable

### 0835261-WOMAN

- 3 LODs of the model:
- LOD0: 100K mesh + 8k textures
- LOD1: 30K mesh + 4k textures
- LOD2: 10K mesh + 2k textures
- PBR textures: Color, Specular, Roughness, Normal
- 4 color variations per model
- Different fileformats avaliable

### 0945629-WOMAN

- 3 LODs of the model:
- LOD0: 100K mesh + 8k textures
- LOD1: 30K mesh + 4k textures
- LOD2: 10K mesh + 2k textures
- PBR textures: Color, Specular, Roughness, Normal
- 4 color variations per model
- Different fileformats avaliable