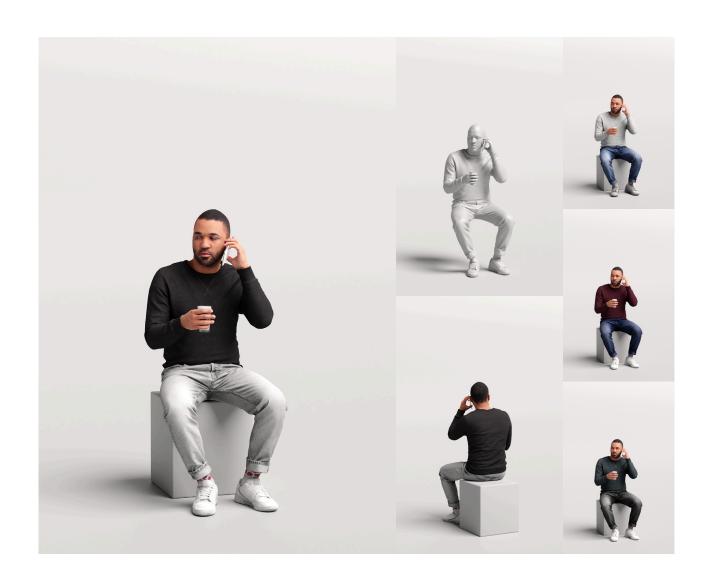

### 0542391-MAN

- 3 LODs of the model:
- LOD0: 100K mesh + 8k textures
- LOD1: 30K mesh + 4k textures
- LOD2: 10K mesh + 2k textures
- PBR textures: Color, Specular, Roughness, Normal
- 4 color variations per model
- Different fileformats avaliable

#### Details

Masks - you will get masks for all cloths, so you'll be able to easily create your own variations