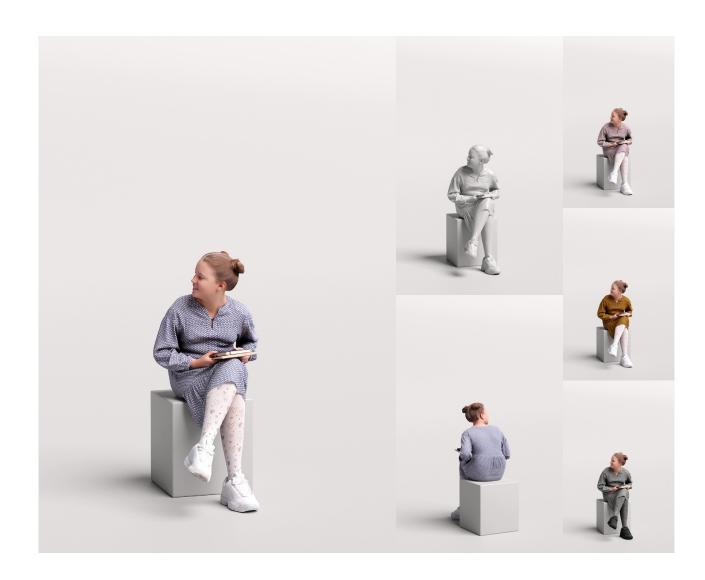

### 01

MODEL

# 0274316-GIRL

- 3 LODs of the model:
- LOD0: 100K mesh + 8k textures
- LOD1: 30K mesh + 4k textures
- LOD2: 10K mesh + 2k textures
- PBR textures: Color, Specular, Roughness, Normal
- 4 color variations per model
- Different fileformats avaliable

#### Details

Masks - you will get masks for all cloths, so you'll be able to easily create your own variations