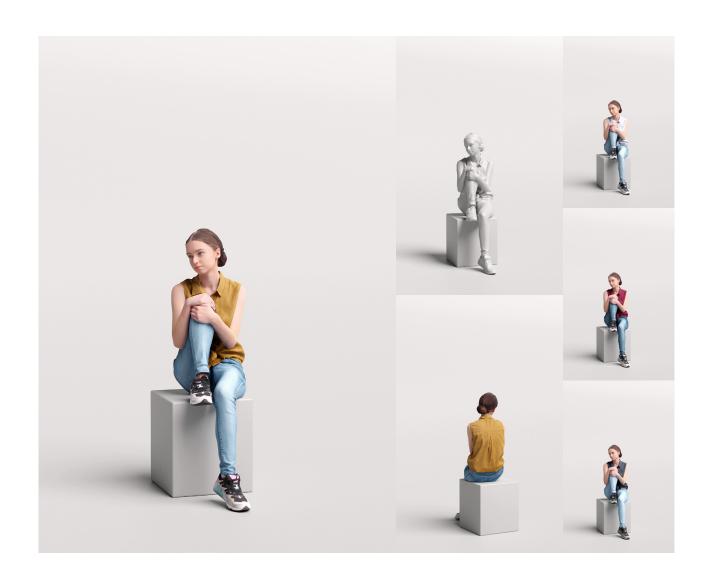

# 0835396-WOMAN

- 3 LODs of the model:
- LOD0: 100K mesh + 8k textures
- LOD1: 30K mesh + 4k textures
- LOD2: 10K mesh + 2k textures
- PBR textures: Color, Specular, Roughness, Normal
- 4 color variations per model
- Different fileformats avaliable

#### Details

Masks - you will get masks for all cloths, so you'll be able to easily create your own variations