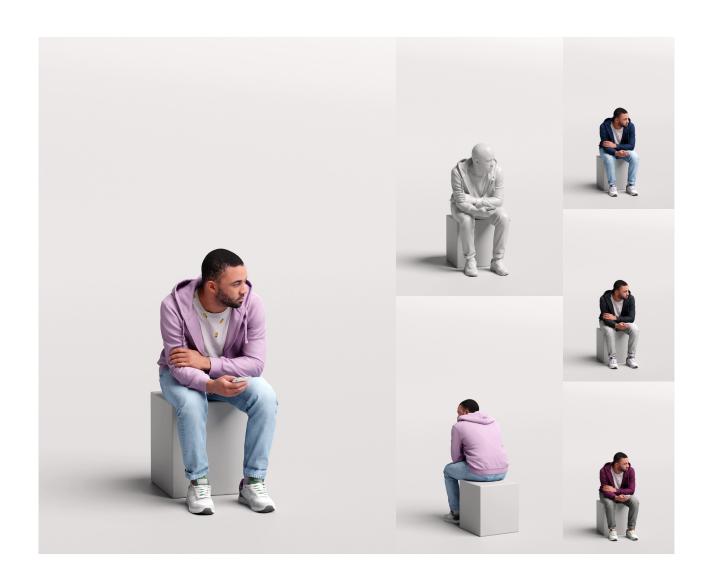

# 0333227-MAN

- 3 LODs of the model:
  - LOD0: 100K mesh + 8k textures
- LOD1: 30K mesh + 4k textures
- LOD2: 10K mesh + 2k textures
- PBR textures: Color, Specular, Roughness, Normal
- 4 color variations per model
- Different fileformats avaliable

#### Details

Masks - you will get masks for all cloths, so you'll be able to easily create your own variations