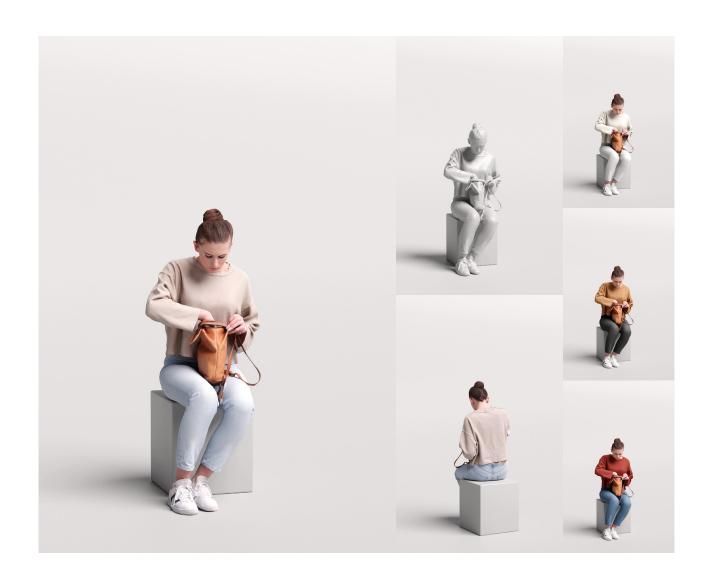

# 0443556-WOMAN

- 3 LODs of the model:
- LOD0: 100K mesh + 8k textures
- LOD1: 30K mesh + 4k textures
- LOD2: 10K mesh + 2k textures
- PBR textures: Color, Specular, Roughness, Normal
- 4 color variations per model
- Different fileformats avaliable

#### Details

Masks - you will get masks for all cloths, so you'll be able to easily create your own variations