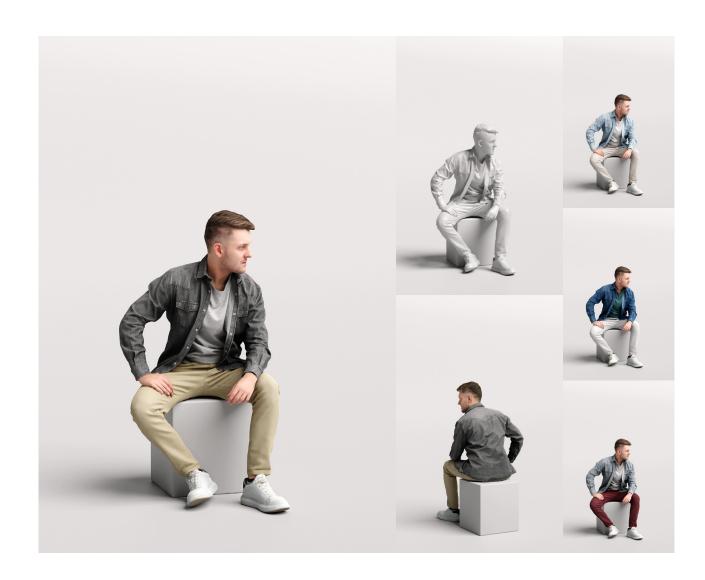

# 0341842-MAN

- 3 LODs of the model:
- LOD0: 100K mesh + 8k textures
- LOD1: 30K mesh + 4k textures
- LOD2: 10K mesh + 2k textures
- PBR textures: Color, Specular, Roughness, Normal
- 4 color variations per model
- Different fileformats avaliable

#### Details

Masks - you will get masks for all cloths, so you'll be able to easily create your own variations