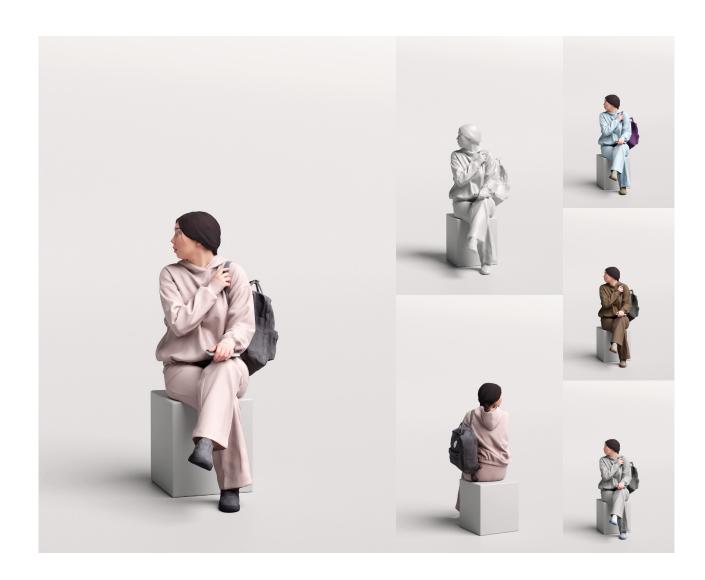

# 0463869-WOMAN

- 3 LODs of the model:
- LOD0: 100K mesh + 8k textures
- LOD1: 30K mesh + 4k textures
- LOD2: 10K mesh + 2k textures
- PBR textures: Color, Specular, Roughness, Normal
- 4 color variations per model
- Different fileformats avaliable

#### Details

Masks - you will get masks for all cloths, so you'll be able to easily create your own variations