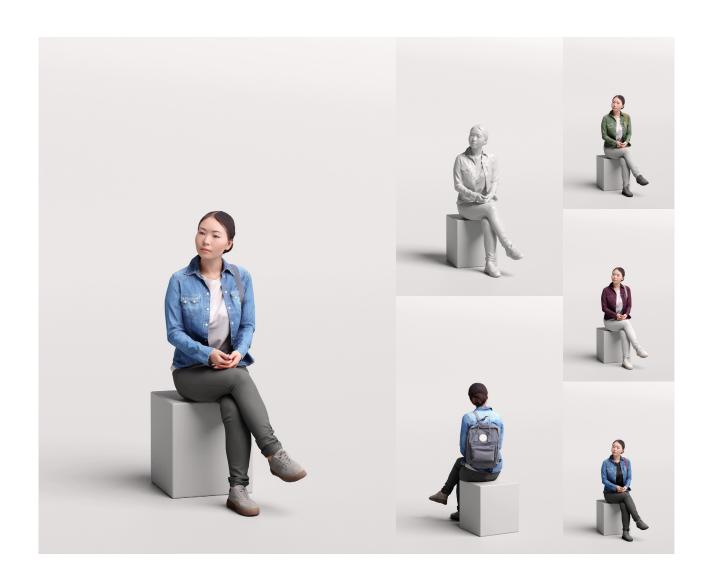

# 0515530-WOMAN

- 3 LODs of the model:
- LOD0: 100K mesh + 8k textures
- LOD1: 30K mesh + 4k textures
- LOD2: 10K mesh + 2k textures
- PBR textures: Color, Specular, Roughness, Normal
- 4 color variations per model
- Different fileformats avaliable

#### Details

Masks - you will get masks for all cloths, so you'll be able to easily create your own variations