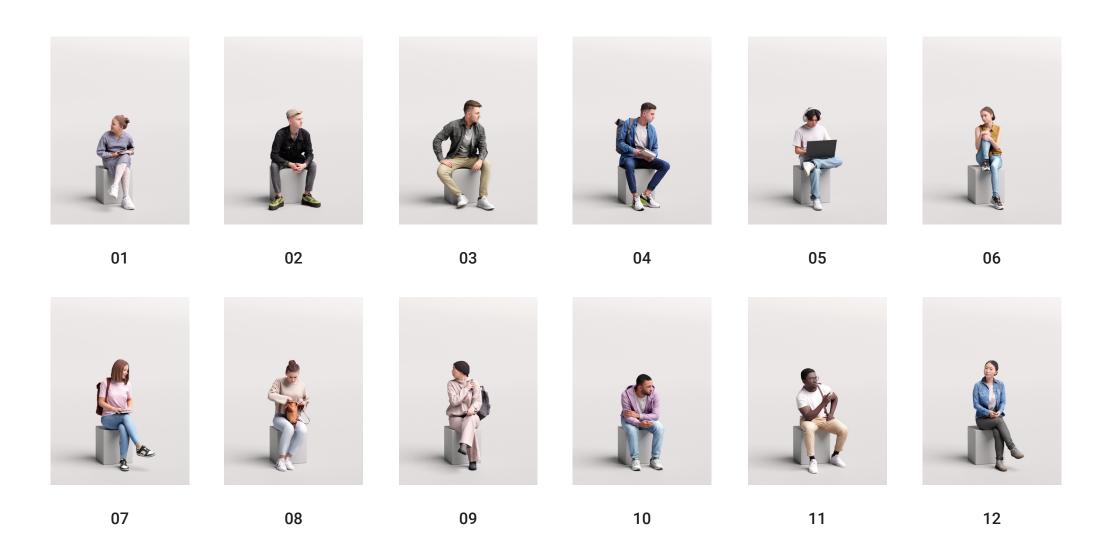

# hundo 3d people collections

COLLECTION 2203

# SITTING 01

YOUNG / SCHOOL / UNIVERISTY

### 12 POSED PEOPLE

DIFFERENT FILEFORMATS AVALIABLE MODEL RELEASE | ROYALTY-FREE LICENSE HIGH QUALITY 3D MODELS

hello@humano3d.com | www.humano3d.com



# SITTING 01 2203 | YOUNG / SCHOOL / UNIVERISTY

### 3D MODELS IN THE COLLECTION





### 2203 | YOUNG / SCHOOL / UNIVERISTY



### 01

MODEL

# 0274316-GIRL

- 3 LODs of the model:
- LOD0: 100K mesh + 8k textures
- LOD1: 30K mesh + 4k textures
- LOD2: 10K mesh + 2k textures
- PBR textures: Color, Specular, Roughness, Normal
- 4 color variations per model
- Different fileformats avaliable

#### Details

Masks - you will get masks for all cloths, so you'll be able to easily create your own variations



### 2203 | YOUNG / SCHOOL / UNIVERISTY



02

MODEL

# 0333227-MAN

- 3 LODs of the model:
  - LOD0: 100K mesh + 8k textures
- LOD1: 30K mesh + 4k textures
- LOD2: 10K mesh + 2k textures
- PBR textures: Color, Specular, Roughness, Normal
- 4 color variations per model
- Different fileformats avaliable

#### Details

Masks - you will get masks for all cloths, so you'll be