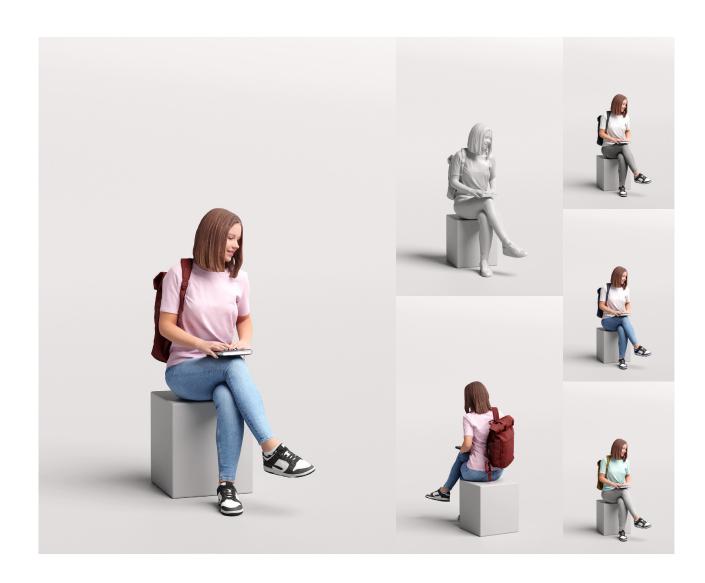

# 0274316-GIRL

- 3 LODs of the model:
- LOD0: 100K mesh + 8k textures
- LOD1: 30K mesh + 4k textures
- LOD2: 10K mesh + 2k textures
- PBR textures: Color, Specular, Roughness, Normal
- 4 color variations per model
- Different fileformats avaliable

#### Details

Masks - you will get masks for all cloths, so you'll be able to easily create your own variations