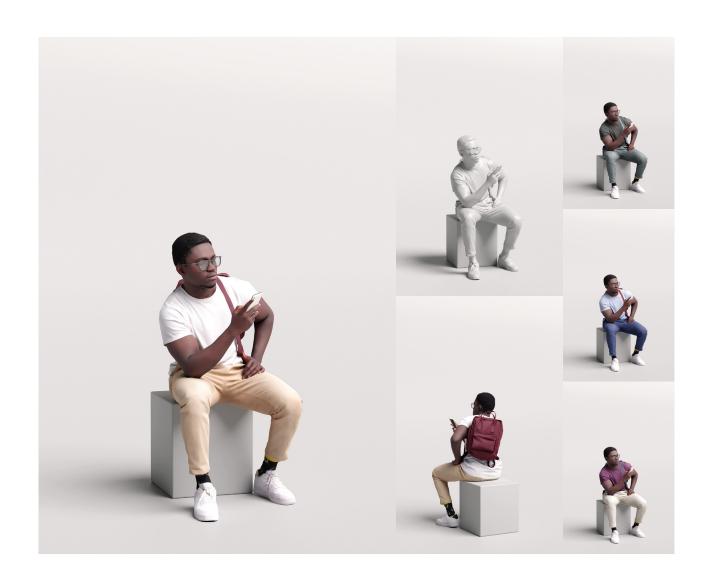

# 0341842-MAN

- 3 LODs of the model:
- LOD0: 100K mesh + 8k textures
- LOD1: 30K mesh + 4k textures
- LOD2: 10K mesh + 2k textures
- PBR textures: Color, Specular, Roughness, Normal
- 4 color variations per model
- Different fileformats avaliable

#### Details

Masks - you will get masks for all cloths, so you'll be able to easily create your own variations