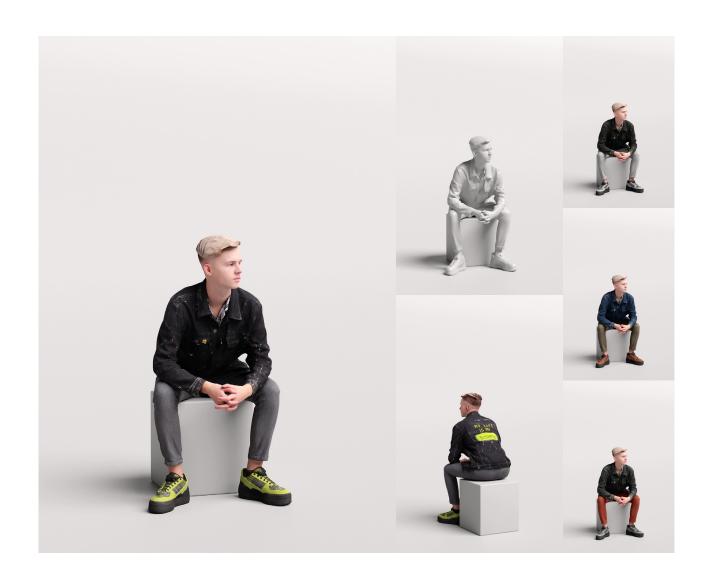

### 04

MODEL

# 0361988-MAN

- 3 LODs of the model:
- LOD0: 100K mesh + 8k textures
- LOD1: 30K mesh + 4k textures
- LOD2: 10K mesh + 2k textures
- PBR textures: Color, Specular, Roughness, Normal
- 4 color variations per model
- Different fileformats avaliable

#### Details

Masks - you will get masks for all cloths, so you'll be able to easily create your own variations