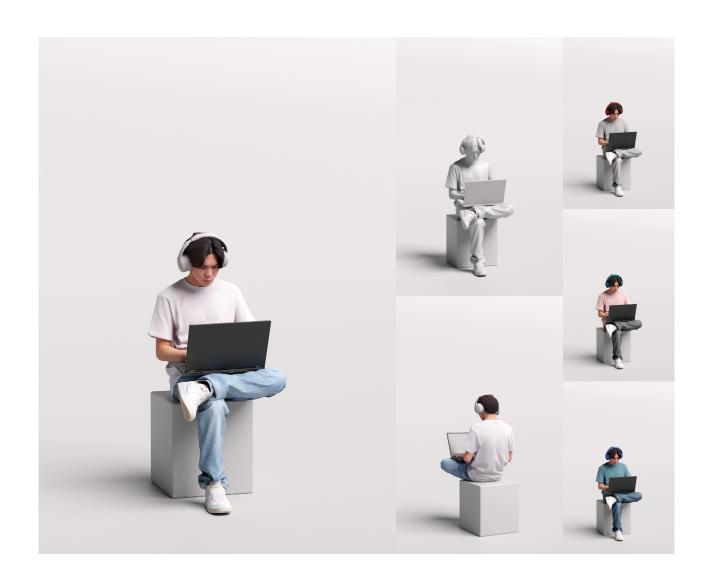

# 0634684-MAN

- 3 LODs of the model:
- LOD0: 100K mesh + 8k textures
- LOD1: 30K mesh + 4k textures
- LOD2: 10K mesh + 2k textures
- PBR textures: Color, Specular, Roughness, Normal
- 4 color variations per model
- Different fileformats avaliable

#### Details

Masks - you will get masks for all cloths, so you'll be able to easily create your own variations