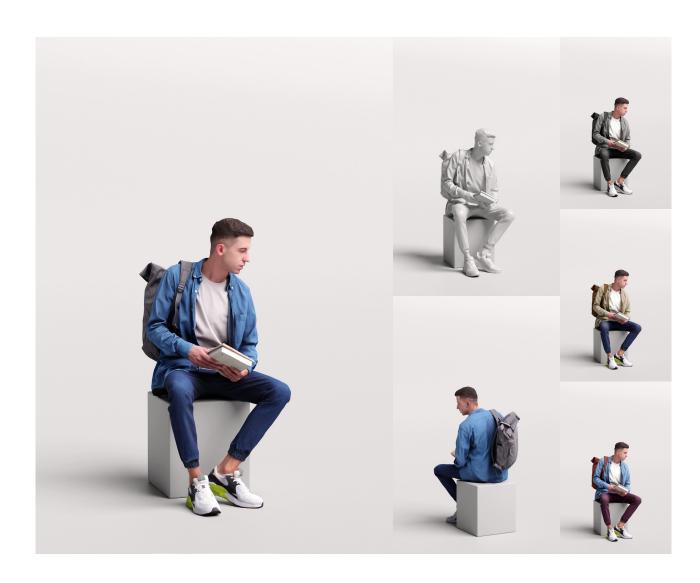

# 0644889-MAN

- 3 LODs of the model:
- LOD0: 100K mesh + 8k textures
- LOD1: 30K mesh + 4k textures
- LOD2: 10K mesh + 2k textures
- PBR textures: Color, Specular, Roughness, Normal
- 4 color variations per model
- Different fileformats avaliable

#### Details

Masks - you will get masks for all cloths, so you'll be able to easily create your own variations